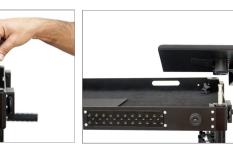

Note: The Corner Plug with Baby Pin lets you quickly mount various items like laptop workstations, gimbal docking brackets etc.

• Lastly, tighten the laptop workstation knob to secure it, as shown in the image.

> YOUR PROAIM CORNER PLUG WITH 5/8" BABY PIN FOR CAMERA CART ALL DRESSED UP AND READY TO GO!

**Warranty:** We offer one year warranty for our products from date of purchase. Within this period of time, we will repair it without charge for labor or parts. Warranty doesn't cover transportation costs nor does it cover a product subjected to misuse or accidental damage. Warranty repairs are subjected to inspection and evaluation by us.