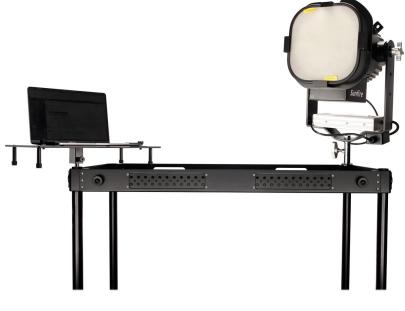

> YOUR PROAIM CORNER PLUG WITH 5/8" BABY PIN FOR CAMERA CART ALL DRESSED UP AND READY TO GO!

**Warranty:** We offer one year warranty for our products from date of purchase. Within this period of time, we will repair it without charge for labor or parts. Warranty doesn't cover transportation costs nor does it cover a product subjected to misuse or accidental damage. Warranty repairs are subjected to inspection and evaluation by us.