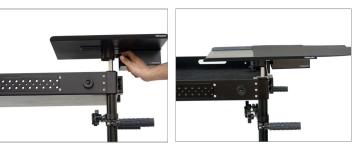

## Corner Plug Setup

- Attach the 5/8" baby pin to the corner plug and insert the corner plug into any of the four upright posts.
- After inserting the corner plug, attach the laptop workstation to the 5/8" Baby Pin.

Note: The Corner Plug with Baby Pin lets you quickly mount various items like laptop workstations, gimbal docking brackets etc.

• Lastly, tighten the laptop workstation knob to secure it, as shown in the image.