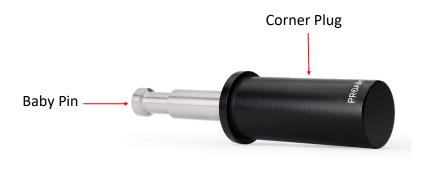

## Corner Plug Setup

- Attach the 5/8" baby pin to the corner plug and insert the corner plug into any of the four upright posts.
- After inserting the corner plug, attach the laptop workstation to the 5/8" Baby Pin.

Note: The Corner Plug with Baby Pin lets you quickly mount various items like laptop workstations, gimbal docking brackets etc.

• Lastly, tighten the laptop workstation knob to secure it, as shown in the image.