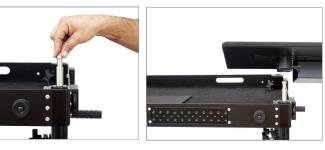

## Corner Plug Setup

- Attach the 5/8" baby pin to the corner plug and insert the corner plug into any of the four upright posts.
- After inserting the corner plug, attach the laptop workstation to the 5/8" Baby Pin.

Note: The Corner Plug with Baby Pin lets you quickly mount various items like laptop workstations, gimbal docking brackets etc.

• Lastly, tighten the laptop workstation knob to secure it, as shown in the image.