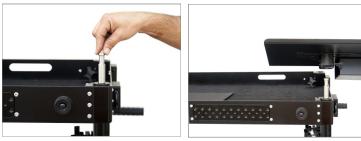

## Corner Plug Setup

- Attach the 5/8" baby pin to the corner plug and insert the corner plug into any of the four upright posts.
- After inserting the corner plug, attach the laptop workstation to the 5/8" Baby Pin.

Note: The Corner Plug with Baby Pin lets you quickly mount various items like laptop workstations, gimbal docking brackets etc.

• Lastly, tighten the laptop workstation knob to secure it, as shown in the image.