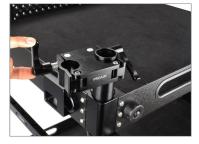

## Conversion Lateral Clamp Setup

• Open the Conversion Lateral Clamp by loosening its ratchet knob.

**NOTE:** The Conversion Lateral Clamp is designed to effectively convert 38mm cart posts to 32mm.

requirement, insert it in the rod.

 After opening the second clamp, insert another rod into it and properly secure using the ratchet knob.

• The rods are properly secured to the Lateral clamp, as shown in the image.

**NOTE:** Conversion Lateral Clamp for Proaim Soundchief, Victor V1 & Victor Pro Camera Carts allows you to fasten the required post easily to the lateral clamp. Afterward, your gear can securely be mounted on it without destabilizing the cart.