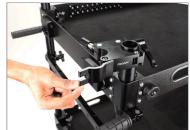

## Conversion Lateral Clamp Setup

• Open the Conversion Lateral Clamp by loosening its ratchet knob.

**NOTE:** The Conversion Lateral Clamp is designed to effectively convert 38mm cart posts to 32mm.

requirement, insert it in the rod.

 After opening the second clamp, insert another rod into it and properly secure using the ratchet knob.

• The rods are properly secured to the Lateral clamp, as shown in the image.

**NOTE:** Conversion Lateral Clamp for Proaim Soundchief, Victor V1 & Victor Pro Camera Carts allows you to fasten the required post easily to the lateral clamp. Afterward, your gear can securely be mounted on it without destabilizing the cart.