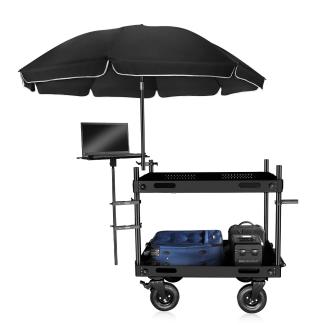

# YOUR PROAIM CONVERSION LATERAL CLAMP ALL DRESSED UP AND READY TO GO!

(SHOWN WITH OPTIONAL ACCESSORIES)

**Warranty:** We offer one year warranty for our products from date of purchase. Within this period of time, we will repair it without charge for labor or parts. Warranty doesn't cover transportation costs nor does it cover a product subjected to misuse or accidental damage. Warranty repairs are subjected to inspection and evaluation by us.