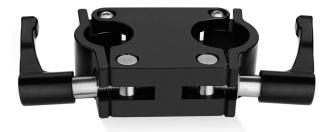

 After opening the second clamp, insert another rod into it and properly secure using the ratchet knob.

• The rods are properly secured to the Lateral clamp, as shown in the image.

**NOTE:** Conversion Lateral Clamp for Proaim Soundchief, Victor V1 & Victor Pro Camera Carts allows you to fasten the required post easily to the lateral clamp. Afterward, your gear can securely be mounted on it without destabilizing the cart.