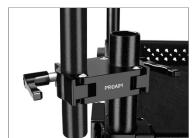

 After opening the second clamp, insert another rod into it and properly secure using the ratchet knob.

• The rods are properly secured to the Lateral clamp, as shown in the image.

**NOTE:** Conversion Lateral Clamp for Proaim Soundchief, Victor V1 & Victor Pro Camera Carts allows you to fasten the required post easily to the lateral clamp. Afterward, your gear can securely be mounted on it without destabilizing the cart.