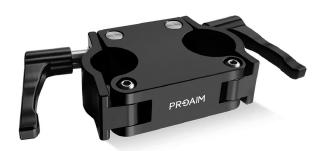

## What's In The Box

Please inspect the contents of your shipped package to ensure you have received everything that is listed below.

**Conversion Lateral Clamp** 

## Conversion Lateral Clamp Setup

• Open the Conversion Lateral Clamp by loosening its ratchet knob.

**NOTE:** The Conversion Lateral Clamp is designed to effectively convert 38mm cart posts to 32mm.

requirement, insert it in the rod.