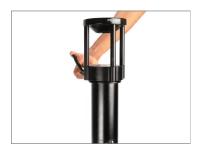

# Cranked Telescopic Bazooka Setup

 Loosen the knob of the Cranked Bazooka (Not Included) and mount it on the Euro Adapter Plate as shown in the image.

**NOTE:** Multiple 3/8"-16 threaded holes on the dolly platform offer incredible mounting flexibility for compatible gear and accessories. That's why you can change the position of euro adapter and put it on the side.