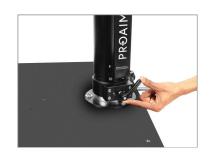

#### **Assembling of Euro Adapter Plate**

 Place the Adapter Plate (Not Included) by matching it with the center thread hole of the Dolly, and then insert the bolts.

 After inserting the bolts in the Euro Adapter Plate tighten the bolts with the help of the Allen Key.