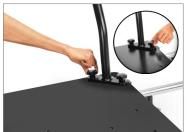

#### **Assembling of Push Bar Handel**

 Now, attach the push Bar Handle to the side corner of the Columbus Dolly by tightening both the knobs to properly secure it.

 The push bar handle is properly attached to the Columbus Dolly.

**NOTE:** The push-bar handle offers smooth dolly operations; it can be attached to any four corners of the platform of the dolly.