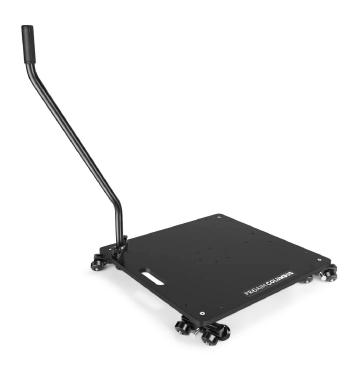

# Columbus Video Camera Platform Dolly (DL-CLBS-01)

#### **Assembling of Push Bar Handel**

 Now, attach the push Bar Handle to the side corner of the Columbus Dolly by tightening both the knobs to properly secure it.

 The push bar handle is properly attached to the Columbus Dolly.

**NOTE:** The push-bar handle offers smooth dolly operations; it can be attached to any four corners of the platform of the dolly.