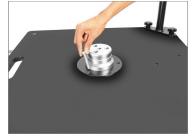

#### **Assembling of Flexino Bazooka Set**

 Loosen the Knob of the Flexino Bazooka (Not Included) and mount it on the Euro Adapter Plate, as shown in the image.

 After properly mounting the Flexino Bazooka onto the Euro Adapter Plate securely re-tighten the assembly with the ratchet knob.

• Loosen the ratchet knob of Bowl Riser Adapter (Not Included), and then attach it to the top of the Flexino Bazooka.

 Then secure the assembly using the ratchet knob.