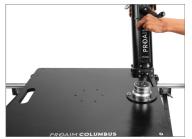

#### **Assembling of Euro Adapter Plate**

 Place the Adapter Plate (Not Included) by matching it with the center thread hole of the Dolly, and then insert the bolts.

 After inserting the bolts in the Euro Adapter Plate tighten the bolts with the help of the Allen Key.