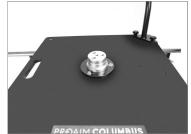

#### **Assembling of Euro Adapter Plate**

 Place the Adapter Plate (Not Included) by matching it with the center thread hole of the Dolly, and then insert the bolts.

 After inserting the bolts in the Euro Adapter Plate tighten the bolts with the help of the Allen Key.

#### **Assembling of Flexino Bazooka Set**

 Loosen the Knob of the Flexino Bazooka (Not Included) and mount it on the Euro Adapter Plate, as shown in the image.

 After properly mounting the Flexino Bazooka onto the Euro Adapter Plate securely re-tighten the assembly with the ratchet knob.