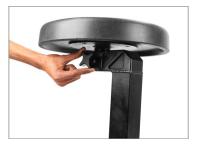

#### **Assembling of Turnstile mount**

• Place the Turnstile at the center of the Columbus Dolly by matching the threads.

 Then, properly secure the Turnstile (Not Included) on the Columbus Dolly with the help of bolts.

 Properly lock the assembly with the help of the provided locking brake of the Turnstile.