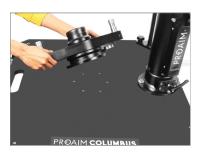

#### **Assembling of Turnstile mount**

• Place the Turnstile at the center of the Columbus Dolly by matching the threads.

 Then, properly secure the Turnstile (Not Included) on the Columbus Dolly with the help of bolts.