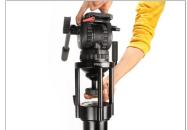

#### **Assembling of 75mm Fluid Head**

 Remove the knob of 75mm Bowl Fluid Head (Not Included) and mount it onto the Bowl Riser Adapter.

• Then, properly tighten the knob of the Fluid Head from bottom.

 Pull & release the knob of the Fluid Head, and then remove the plate. Now, attach the plate to the bottom of the camera (Not Included).