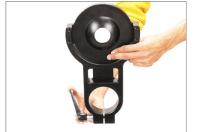

#### **Assembling of Offset Euro (100mm Bowl Adapter)**

 Loosen the ratchet knob of the offset (100mm Bowl Adapter) (Not Included) and mount it on the Cranked Bazooka, as shown in the image.

 After properly mounting the offset on the cranked Bazooka secure it by tightening the ratchet knob.