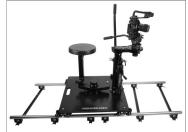

#### **Assembling of Seat arm**

 Loosen the knob of the seat arm (Not Included), and then place it on the baby pin of the Turnstile.

 Properly secure it by tightening the knob of the seat arm.

Loosen the second knob (top seat mounting)
of seat arm and insert the seat (Not Included)
into the seat hole by matching the threads.

 Now, properly secure the seat by tightening the seat arm knob.

**Compatibility**: Compatible with a Euro-adapter or turnstile mount, it lets you attach a bazooka, risers, seats, other compatible gears, and accessories.