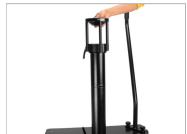

#### **Assembling of Push Bar Handel**

 Now, attach the push Bar Handle to the side corner of the Columbus Dolly by tightening both the knobs to properly secure it.

 The push bar handle is properly attached to the Columbus Dolly.

**NOTE:** The push-bar handle offers smooth dolly operations; it can be attached to any four corners of the platform of the dolly.