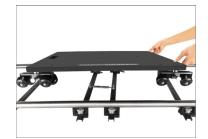

## Columbus Dolly Setup

• Place the Columbus Dolly on the Velvet Steel Track (Not Included), as shown in the image.

 Now place the Columbus Dolly onto the Velvet Steel Track. Make sure all wheels are aligned correctly on the track and dolly runs smoothly.

**NOTE:** It smoothly maneuvers on a curved or conventional track with equipped 4 x 4 skateboard wheels that assure flawless and smooth mobility without drift, noise, or excessive rolling resistance.

**NOTE:** Adding to that, the wheel has a push and pull mechanism that allows the wheels to be readily attached and removed from the dolly at any given moment.