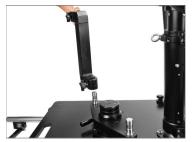

# Cranked Telescopic Bazooka Setup

 Loosen the knob of the Cranked Bazooka (Not Included) and mount it on the Euro Adapter Plate as shown in the image.

**NOTE:** Multiple 3/8"-16 threaded holes on the dolly platform offer incredible mounting flexibility for compatible gear and accessories. That's why you can change the position of euro adapter and put it on the side.

 After properly mounting the Cranked Bazooka on the Euro Adapter Plate, secure the Bazooka with the ratchet knob by tightening it.