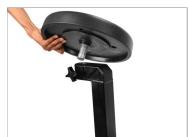

#### **Assembling of Turnstile mount**

• Place the Turnstile at the center of the Columbus Dolly by matching the threads.

 Then, properly secure the Turnstile (Not Included) on the Columbus Dolly with the help of bolts.

 Properly lock the assembly with the help of the provided locking brake of the Turnstile.