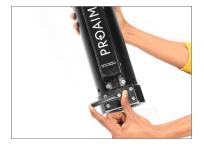

#### **Assembling of Push Bar Handel**

 Now, attach the push Bar Handle to the side corner of the Columbus Dolly by tightening both the knobs to properly secure it.

 The push bar handle is properly attached to the Columbus Dolly.

**NOTE:** The push-bar handle offers smooth dolly operations; it can be attached to any four corners of the platform of the dolly.