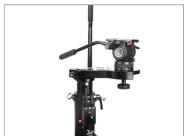

#### **Assembling of 75mm Fluid Head**

 Remove the knob of 75mm Bowl Fluid Head (Not Included) and mount it onto the Bowl Riser Adapter.

• Then, properly tighten the knob of the Fluid Head from bottom.

 Pull & release the knob of the Fluid Head, and then remove the plate. Now, attach the plate to the bottom of the camera (Not Included).

 Secure the assembly using the screw driver and mount the camera on the Fluid Head, as shown in the image.

• Now, pull the knob of the Fluid Head and properly tighten it to secure the camera .