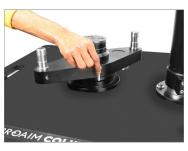

#### **Assembling of Euro Adapter Plate**

 Place the Adapter Plate (Not Included) by matching it with the center thread hole of the Dolly, and then insert the bolts.

 After inserting the bolts in the Euro Adapter Plate tighten the bolts with the help of the Allen Key.