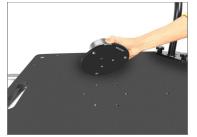

#### **Assembling of Euro Adapter Plate**

 Place the Adapter Plate (Not Included) by matching it with the center thread hole of the Dolly, and then insert the bolts.

 After inserting the bolts in the Euro Adapter Plate tighten the bolts with the help of the Allen Key.