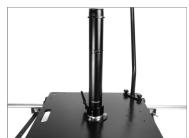

#### **Assembling of Euro Adapter Plate**

 Place the Adapter Plate (Not Included) by matching it with the center thread hole of the Dolly, and then insert the bolts.

 After inserting the bolts in the Euro Adapter Plate tighten the bolts with the help of the Allen Key.

#### **Assembling of Flexino Bazooka Set**

 Loosen the Knob of the Flexino Bazooka (Not Included) and mount it on the Euro Adapter Plate, as shown in the image.

 After properly mounting the Flexino Bazooka onto the Euro Adapter Plate securely re-tighten the assembly with the ratchet knob.