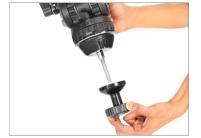

#### **Assembling of Euro Adapter Plate**

 Place the Adapter Plate (Not Included) by matching it with the center thread hole of the Dolly, and then insert the bolts.

 After inserting the bolts in the Euro Adapter Plate tighten the bolts with the help of the Allen Key.