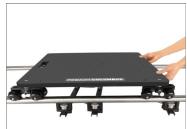

## Columbus Dolly Setup

• Place the Columbus Dolly on the Velvet Steel Track (Not Included), as shown in the image.

 Now place the Columbus Dolly onto the Velvet Steel Track. Make sure all wheels are aligned correctly on the track and dolly runs smoothly.

**NOTE:** It smoothly maneuvers on a curved or conventional track with equipped 4 x 4 skateboard wheels that assure flawless and smooth mobility without drift, noise, or excessive rolling resistance.

**NOTE:** Adding to that, the wheel has a push and pull mechanism that allows the wheels to be readily attached and removed from the dolly at any given moment.