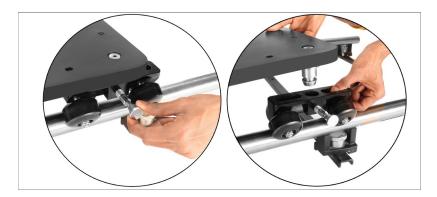

## Columbus Dolly Setup

• Place the Columbus Dolly on the Velvet Steel Track (Not Included), as shown in the image.

 Now place the Columbus Dolly onto the Velvet Steel Track. Make sure all wheels are aligned correctly on the track and dolly runs smoothly.

**NOTE:** It smoothly maneuvers on a curved or conventional track with equipped 4 x 4 skateboard wheels that assure flawless and smooth mobility without drift, noise, or excessive rolling resistance.

**NOTE:** Adding to that, the wheel has a push and pull mechanism that allows the wheels to be readily attached and removed from the dolly at any given moment.