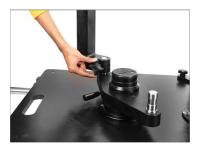

#### **Assembling of Euro Adapter Plate**

 Place the Adapter Plate (Not Included) by matching it with the center thread hole of the Dolly, and then insert the bolts.

 After inserting the bolts in the Euro Adapter Plate tighten the bolts with the help of the Allen Key.