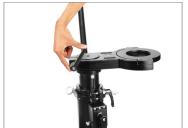

#### **Assembling of Euro Adapter Plate**

 Place the Adapter Plate (Not Included) by matching it with the center thread hole of the Dolly, and then insert the bolts.

 After inserting the bolts in the Euro Adapter Plate tighten the bolts with the help of the Allen Key.

#### **Assembling of Flexino Bazooka Set**

 Loosen the Knob of the Flexino Bazooka (Not Included) and mount it on the Euro Adapter Plate, as shown in the image.

 After properly mounting the Flexino Bazooka onto the Euro Adapter Plate securely re-tighten the assembly with the ratchet knob.