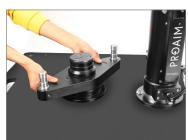

#### **Assembling of Euro Adapter Plate**

 Place the Adapter Plate (Not Included) by matching it with the center thread hole of the Dolly, and then insert the bolts.

 After inserting the bolts in the Euro Adapter Plate tighten the bolts with the help of the Allen Key.