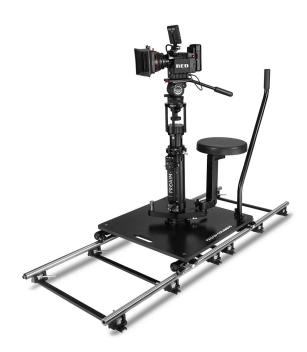

# YOUR PROAIM COLUMBUS VIDEO CAMERA PLATFORM DOLLY ALL DRESSED UP AND READY TO GO!

(SHOWN WITH OPTIONAL ACCESSORIES)

**Warranty:** We offer one year warranty for our products from date of purchase. Within this period of time, we will repair it without charge for labor or parts. Warranty doesn't cover transportation costs nor does it cover a product subjected to misuse or accidental damage. Warranty repairs are subjected to inspection and evaluation by us.