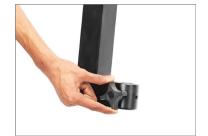

#### **Assembling of Push Bar Handel**

 Now, attach the push Bar Handle to the side corner of the Columbus Dolly by tightening both the knobs to properly secure it.

 The push bar handle is properly attached to the Columbus Dolly.

**NOTE:** The push-bar handle offers smooth dolly operations; it can be attached to any four corners of the platform of the dolly.