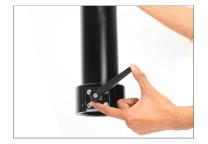

#### **Assembling of Push Bar Handel**

 Now, attach the push Bar Handle to the side corner of the Columbus Dolly by tightening both the knobs to properly secure it.

 The push bar handle is properly attached to the Columbus Dolly.

**NOTE:** The push-bar handle offers smooth dolly operations; it can be attached to any four corners of the platform of the dolly.