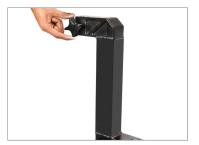

#### **Assembling of Push Bar Handel**

 Now, attach the push Bar Handle to the side corner of the Columbus Dolly by tightening both the knobs to properly secure it.

 The push bar handle is properly attached to the Columbus Dolly.

**NOTE:** The push-bar handle offers smooth dolly operations; it can be attached to any four corners of the platform of the dolly.