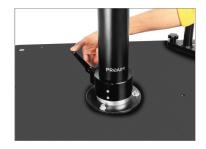

## Columbus Dolly Setup

• Place the Columbus Dolly on the Velvet Steel Track (Not Included), as shown in the image.

 Now place the Columbus Dolly onto the Velvet Steel Track. Make sure all wheels are aligned correctly on the track and dolly runs smoothly.