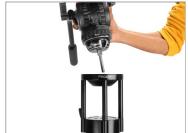

#### **Assembling of Flexino Bazooka Set**

 Loosen the Knob of the Flexino Bazooka (Not Included) and mount it on the Euro Adapter Plate, as shown in the image.

 After properly mounting the Flexino Bazooka onto the Euro Adapter Plate securely re-tighten the assembly with the ratchet knob.