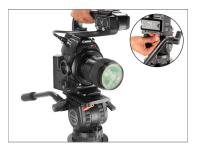

#### **Assembling of 75mm Fluid Head**

 Remove the knob of 75mm Bowl Fluid Head (Not Included) and mount it onto the Bowl Riser Adapter.

• Then, properly tighten the knob of the Fluid Head from bottom.

 Pull & release the knob of the Fluid Head, and then remove the plate. Now, attach the plate to the bottom of the camera (Not Included).

 Secure the assembly using the screw driver and mount the camera on the Fluid Head, as shown in the image.

• Now, pull the knob of the Fluid Head and properly tighten it to secure the camera .