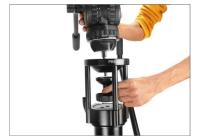

• Loosen the ratchet knob of Bowl Riser Adapter (Not Included), and then attach it to the top of the Flexino Bazooka.

 Then secure the assembly using the ratchet knob.