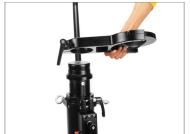

#### **Assembling of Turnstile mount**

• Place the Turnstile at the center of the Columbus Dolly by matching the threads.

 Then, properly secure the Turnstile (Not Included) on the Columbus Dolly with the help of bolts.