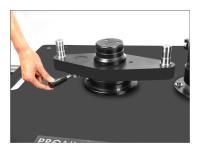

#### **Assembling of Euro Adapter Plate**

 Place the Adapter Plate (Not Included) by matching it with the center thread hole of the Dolly, and then insert the bolts.

 After inserting the bolts in the Euro Adapter Plate tighten the bolts with the help of the Allen Key.