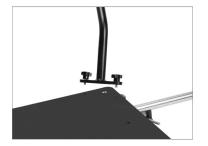

#### **Assembling of Push Bar Handel**

 Now, attach the push Bar Handle to the side corner of the Columbus Dolly by tightening both the knobs to properly secure it.

 The push bar handle is properly attached to the Columbus Dolly.

**NOTE:** The push-bar handle offers smooth dolly operations; it can be attached to any four corners of the platform of the dolly.