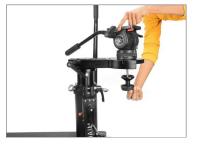

 Secure the assembly using the screw driver and mount the camera on the Fluid Head, as shown in the image.

• Now, pull the knob of the Fluid Head and properly tighten it to secure the camera .