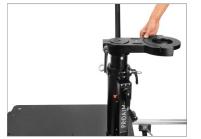

• Loosen the ratchet knob of Bowl Riser Adapter (Not Included), and then attach it to the top of the Flexino Bazooka.

 Then secure the assembly using the ratchet knob.