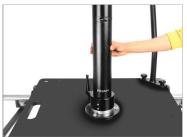

## Columbus Dolly Setup

• Place the Columbus Dolly on the Velvet Steel Track (Not Included), as shown in the image.

 Now place the Columbus Dolly onto the Velvet Steel Track. Make sure all wheels are aligned correctly on the track and dolly runs smoothly.