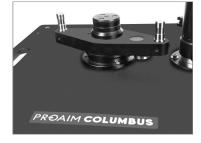

#### **Assembling of Euro Adapter Plate**

 Place the Adapter Plate (Not Included) by matching it with the center thread hole of the Dolly, and then insert the bolts.

 After inserting the bolts in the Euro Adapter Plate tighten the bolts with the help of the Allen Key.