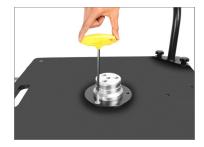

#### **Assembling of 75mm Fluid Head**

 Remove the knob of 75mm Bowl Fluid Head (Not Included) and mount it onto the Bowl Riser Adapter.

• Then, properly tighten the knob of the Fluid Head from bottom.

 Pull & release the knob of the Fluid Head, and then remove the plate. Now, attach the plate to the bottom of the camera (Not Included).

 After properly mounting the Cranked Bazooka on the Euro Adapter Plate, secure the Bazooka with the ratchet knob by tightening it.