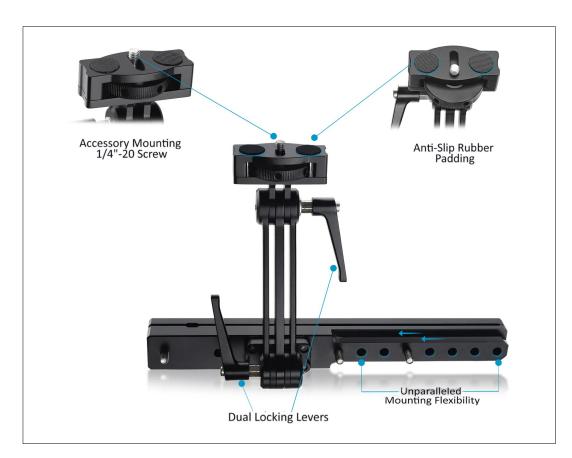

## Feature Of Car Seat Headrest Plus Bracket

## Car Seat Headrest Bracket Setup

• Loosen the bolts of the headrest car mount using the 5mm Allen key. Now, loosen the clamp attached at the bottom of the Headrest Car Mount .

• Insert the Headrest Rod in the Headrest Plus Bracket, as shown in the image.

• Then, re-insert the assembly headrest in the vehicle's seat.

- After properly inserting the assembly headrest into the vehicle's seat, secure all the bolts of the Headrest Plus Bracket by re-tightening them, as shown in the image.
- Now, loosen the rachet knob and set the position of the Bracket, per your requirement.
- Mount the desired accessory in the Bracket and position it per your requirement.

**NOTE:** The arm has two highly flexible joints with tilting adjustments for your monitor or accessory at the perfect angle for optimal viewing comfort.

# **Tilting Mechanism Feature**

- Place the LCD monitor (Not Included) directly on the Headrest Plus Bracket and secure it by twisting the 1/4"- 20 screw.
- The LCD monitor is properly attached with Headrest Plus Bracket.