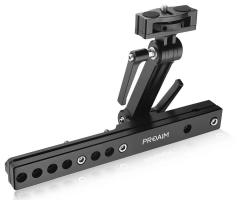

#### YOUR PROAIM CAR SEAT HEADREST PLUS BRACKET ALL DRESSED UP AND READY TO GO!

(SHOWN WITH OPTIONAL ACCESSORIES)

**Warranty:** We offer one year warranty for our products from date of purchase. Within this period of time, we will repair it without charge for labor or parts. Warranty doesn't cover transportation costs nor does it cover a product subjected to misuse or accidental damage. Warranty repairs are subjected to inspection and evaluation by us.