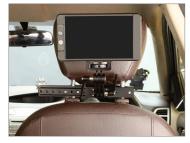

re-insert the assembly headrest in the vehicle's seat.

- After properly inserting the assembly headrest into the vehicle's seat, secure all the bolts of the Headrest Plus Bracket by re-tightening them, as shown in the image.
- Now, loosen the rachet knob and set the position of the Bracket, per your requirement.
- Mount the desired accessory in the Bracket and position it per your requirement.

**NOTE:** The arm has two highly flexible joints with tilting adjustments for your monitor or accessory at the perfect angle for optimal viewing comfort.

















# **Tilting Mechanism Feature**



- Place the LCD monitor (Not Included) directly on the Headrest Plus Bracket and secure it by twisting the 1/4"- 20 screw.
- The LCD monitor is properly attached with Headrest Plus Bracket.







#### YOUR PROAIM CAR SEAT HEADREST PLUS BRACKET ALL DRESSED UP AND READY TO GO!



(SHOWN WITH OPTIONAL ACCESSORIES)

**Warranty:** We offer one year warranty for our products from date of purchase. Within this period of time, we will repair it without charge for labor or parts. Warranty doesn't cover transportation costs nor does it cover a product subjected to misuse or accidental damage. Warranty repairs are subjected to inspection and evaluation by us.

**Liability:** We are not liable for damage caused by products that we do not supply or from mishandling in transit, accident, misuse, neglect, lack of care of the product, or service by anyone other than our company.

**Contact Us:** In case of any kind of dissatisfaction, please Contact us immediately and we promise our utmost suppo