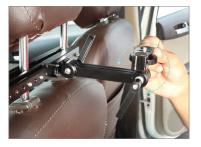

• Then, re-insert the assembly headrest in the vehicle's seat.

- After properly inserting the assembly headrest into the vehicle's seat, secure all the bolts of the Headrest Plus Bracket by re-tightening them, as shown in the image.
- Now, loosen the rachet knob and set the position of the Bracket, per your requirement.
- Mount the desired accessory in the Bracket and position it per your requirement.

**NOTE:** The arm has two highly flexible joints with tilting adjustments for your monitor or accessory at the perfect angle for optimal viewing comfort.