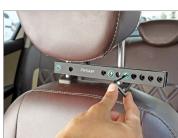

• Then, re-insert the assembly headrest in the vehicle's seat.

- After properly inserting the assembly headrest into the vehicle's seat, secure all the bolts of the Headrest Plus Bracket by re-tightening them, as shown in the image.
- Now, loosen the rachet knob and set the position of the Bracket, per your requirement.
- Mount the desired accessory in the Bracket and position it per your requirement.