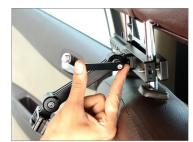

• Then, re-insert the assembly headrest in the vehicle's seat.

- After properly inserting the assembly headrest into the vehicle's seat, secure all the bolts of the Headrest Plus Bracket by re-tightening them, as shown in the image.
- Now, loosen the rachet knob and set the position of the Bracket, per your requirement.
- Mount the desired accessory in the Bracket and position it per your requirement.

**NOTE:** The arm has two highly flexible joints with tilting adjustments for your monitor or accessory at the perfect angle for optimal viewing comfort.