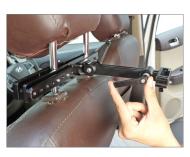

• Then, re-insert the assembly headrest in the vehicle's seat.

- After properly inserting the assembly headrest into the vehicle's seat, secure all the bolts of the Headrest Plus Bracket by re-tightening them, as shown in the image.
- Now, loosen the rachet knob and set the position of the Bracket, per your requirement.
- Mount the desired accessory in the Bracket and position it per your requirement.

**NOTE:** The arm has two highly flexible joints with tilting adjustments for your monitor or accessory at the perfect angle for optimal viewing comfort.