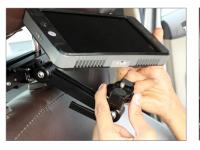

## Car Seat Headrest Bracket Setup

• Loosen the bolts of the headrest car mount using the 5mm Allen key. Now, loosen the clamp attached at the bottom of the Headrest Car Mount .

• Insert the Headrest Rod in the Headrest Plus Bracket, as shown in the image.