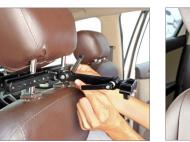

## Car Seat Headrest Bracket Setup

• Loosen the bolts of the headrest car mount using the 5mm Allen key. Now, loosen the clamp attached at the bottom of the Headrest Car Mount .

• Insert the Headrest Rod in the Headrest Plus Bracket, as shown in the image.

• Then, re-insert the assembly headrest in the vehicle's seat.

- After properly inserting the assembly headrest into the vehicle's seat, secure all the bolts of the Headrest Plus Bracket by re-tightening them, as shown in the image.
- Now, loosen the rachet knob and set the position of the Bracket, per your requirement.
- Mount the desired accessory in the Bracket and position it per your requirement.