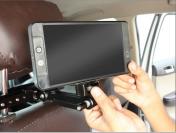

• Then, re-insert the assembly headrest in the vehicle's seat.

- After properly inserting the assembly headrest into the vehicle's seat, secure all the bolts of the Headrest Plus Bracket by re-tightening them, as shown in the image.
- Now, loosen the rachet knob and set the position of the Bracket, per your requirement.
- Mount the desired accessory in the Bracket and position it per your requirement.