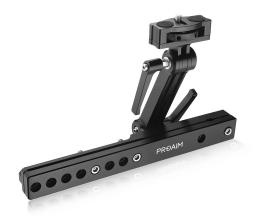

## Assembly Manual



# What's In The Box

Please inspect the contents of your shipped package to ensure you have received everything that is listed below.



Proaim Headrest Plus Bracket



1 x L-Type Allen Key (Size: 5mm)

All rights reserved.

No part of this document may be reproduced, stored in a retrieval system, or transmitted by any form or by any means, electronic, mechanical, photo-copying, recording, or otherwise, except as may be expressly permitted by the applicable copyright statutes or in writing by the Publisher.



## Feature Of Car Seat Headrest Plus Bracket

## Car Seat Headrest Bracket Setup

• Loosen the bolts of the headrest car mount using the 5mm Allen key. Now, loosen the clamp attached at the bottom of the Headrest Car Mount .









• Insert the Headrest Rod in the Headrest Plus B