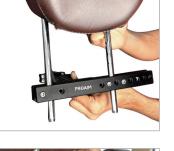

## Car Seat Headrest Bracket Setup

• Loosen the bolts of the headrest car mount using the 5mm Allen key. Now, loosen the clamp attached at the bottom of the Headrest Car Mount .

• Insert the Headrest Rod in the Headrest Plus Bracket, as shown in the image.