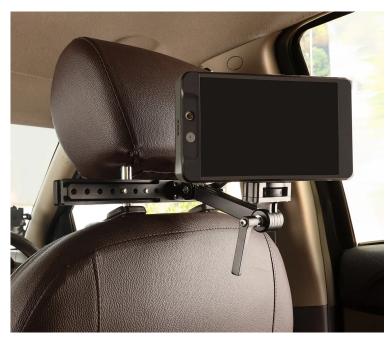

# **Tilting Mechanism Feature**

- Place the LCD monitor (Not Included) directly on the Headrest Plus Bracket and secure it by twisting the 1/4"- 20 screw.
- The LCD monitor is properly attached with Headrest Plus Bracket.

#### YOUR PROAIM CAR SEAT HEADREST PLUS BRACKET ALL DRESSED UP AND READY TO GO!

(SHOWN WITH OPTIONAL ACCESSORIES)

**Warranty:** We offer one year warranty for our products from date of purchase. Within this period of time, we will repair it without charge for labor or parts. Warranty doesn't cover transportation costs nor does it cover a product subjected to misuse or accidental damage. Warranty repairs are subjected to inspection and evaluation by us.