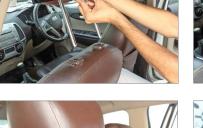

• Then, re-insert the assembly headrest in the vehicle's seat.

- After properly inserting the assembly headrest into the vehicle's seat, secure all the bolts of the Headrest Plus Bracket by re-tightening them, as shown in the image.
- Now, loosen the rachet knob and set the position of the Bracket, per your requirement.
- Mount the desired accessory in the Bracket and position it per your requirement.