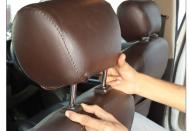

## Car Seat Headrest Bracket Setup

• Loosen the bolts of the headrest car mount using the 5mm Allen key. Now, loosen the clamp attached at the bottom of the Headrest Car Mount .

• Insert the Headrest Rod in the Headrest Plus Bracket, as shown in the image.