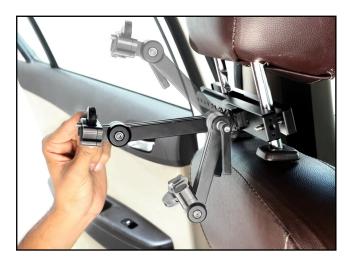

• Then, re-insert the assembly headrest in the vehicle's seat.

- After properly inserting the assembly headrest into the vehicle's seat, secure all the bolts of the Headrest Plus Bracket by re-tightening them, as shown in the image.
- Now, loosen the rachet knob and set the position of the Bracket, per your requirement.
- Mount the desired accessory in the Bracket and position it per your requirement.

**NOTE:** The arm has two highly flexible joints with tilting adjustments for your monitor or accessory at the perfect angle for optimal viewing comfort.