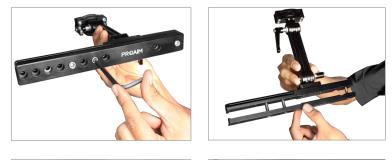

## Assembly Manual



# What's In The Box

Please inspect the contents of your shipped package to ensure you have received everything that is listed below.



Proaim Headrest Plus Bracket



1 x L-Type Allen Key (Size: 5mm)

All rights reserved.

No part of this document may be reproduced, stored in a retrieval system, or transmitted by any form or by any means, electronic, mechanical, photo-copying, recording, or otherwise, except as may be expressly permitted by the applicable copyright statutes or in writing by the Publisher.



## Feature Of Car Seat Headrest Plus Bracket

## Car Seat Headrest Bracket Setup

• Loosen the bolts of the headrest car mount using the 5mm Allen key. Now, loosen the clamp attached at the bottom of the Headrest Car Mount .









• Insert the Headrest Rod in the Headrest Plus Bracket, as shown in the image.

• Then, re-insert the assembly headrest in the vehicle's seat.

- After properly inserting the assembly headrest into the vehicle's seat, secure all the bolts of the Headrest Plus Bracket by re-tightening them, as shown in the image.
- Now, loosen the rachet knob and set the position of the Bracket, per your requirement.
- Mount the desired accessory in the Bracket and position it per your requirement.

**NOTE:** The arm has two highly flexible joints with tilting adjustments for your monitor or accessory at the perfect angle for optimal viewing comfort.

















# **Tilting Mechanism Feature**



- Place the LCD monitor (Not Included) directly on the Headrest Plus Bracket and secure it by twistin