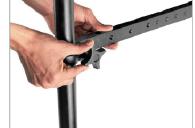

• Loosen the knobs of the clamp and mount the Cross Bar on the pole of the Bowado Pro Cart (Not Included).

 After carefully mounting the Cross Bar, re-tighten its knobs.

• The Cross Bar is properly attached to the Cart, as shown in the image.