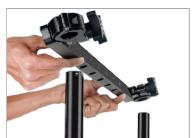

• Loosen the knobs of the clamp and mount the Cross Bar on the pole of the Bowado Pro Cart (Not Included).

 After carefully mounting the Cross Bar, re-tighten its knobs.

• The Cross Bar is properly attached to the Cart, as shown in the image.