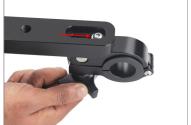

#### **Crossbar Assembly**

 Loosen the bolt of the lamp using the 4mm Allen Key.

 After loosening the bolt, adjust the clamp as per your requirement.

- Now, re-tighten the clamp using the Allen key.
- Repeat the same process for the other clamp.