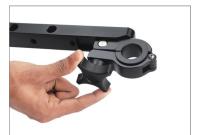

#### **Crossbar Assembly**

 Loosen the bolt of the lamp using the 4mm Allen Key.

 After loosening the bolt, adjust the clamp as per your requirement.

- Now, re-tighten the clamp using the Allen key.
- Repeat the same process for the other clamp.