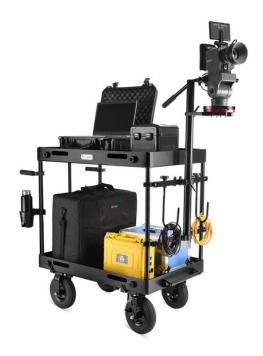

**NOTE:** The Cross Bar is ready to handle all your essential gear, ensuring a seamless and efficient shooting experience.

## YOUR PROAIM ACCESSORY CROSS BAR ALL DRESSED UP AND READY TO GO!

(SHOWN WITH OPTIONAL ACCESSORIES)

**Warranty:** We offer one year warranty for our products from date of purchase. Within this period of time, we will repair it without charge for labor or parts. Warranty doesn't cover transportation costs nor does it cover a product subjected to misuse or accidental damage. Warranty repairs are subjected to inspection and evaluation by us.