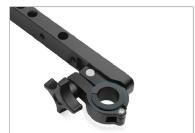

• Loosen the knobs of the clamp and mount the Cross Bar on the pole of the Bowado Pro Cart (Not Included).

 After carefully mounting the Cross Bar, re-tighten its knobs.

• The Cross Bar is properly attached to the Cart, as shown in the image.