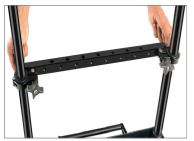

• Loosen the knobs of the clamp and mount the Cross Bar on the pole of the Bowado Pro Cart (Not Included).

 After carefully mounting the Cross Bar, re-tighten its knobs.

• The Cross Bar is properly attached to the Cart, as shown in the image.