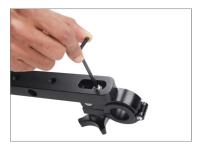

• Loosen the knobs of the clamp and mount the Cross Bar on the pole of the Bowado Pro Cart (Not Included).

 After carefully mounting the Cross Bar, re-tighten its knobs.

• The Cross Bar is properly attached to the Cart, as shown in the image.