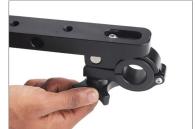

• Loosen the knobs of the clamp and mount the Cross Bar on the pole of the Bowado Pro Cart (Not Included).

 After carefully mounting the Cross Bar, re-tighten its knobs.

• The Cross Bar is properly attached to the Cart, as shown in the image.