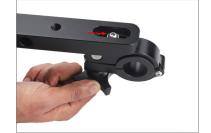

#### **Crossbar Assembly**

 Loosen the bolt of the lamp using the 4mm Allen Key.

 After loosening the bolt, adjust the clamp as per your requirement.

- Now, re-tighten the clamp using the Allen key.
- Repeat the same process for the other clamp.