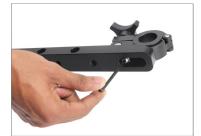

#### **Crossbar Assembly**

 Loosen the bolt of the lamp using the 4mm Allen Key.

 After loosening the bolt, adjust the clamp as per your requirement.

- Now, re-tighten the clamp using the Allen key.
- Repeat the same process for the other clamp.