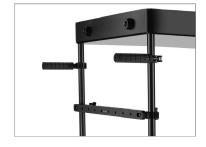

#### **Crossbar Assembly**

 Loosen the bolt of the lamp using the 4mm Allen Key.

 After loosening the bolt, adjust the clamp as per your requirement.

- Now, re-tighten the clamp using the Allen key.
- Repeat the same process for the other clamp.

• Loosen the knobs of the clamp and mount the Cross Bar on the pole of the Bowado Pro Cart (Not Included).

 After carefully mounting the Cross Bar, re-tighten its knobs.

• The Cross Bar is properly attached to the Cart, as shown in the image.