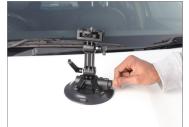

#### **Camera Mounting**

Mount Camera (Not Included) on the suction cup.

**NOTE:** The head is equipped with a 1/4"-20 screw for Camera or Accessory mounting.

• Once the Camera is mounted, tighten the camera bolt to secure it.