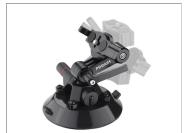

## What's In The Box

Please inspect the contents of your shipped package to ensure you have received everything that is listed below.

**Suction Cup Bracket** 

All rights reserved.

No part of this document may be reproduced, stored in a retrieval system, or transmitted by any form or by any means, electronic, mechanical, photo-copying, recording, or otherwise, except as may be expressly permitted by the applicable copyright statutes or in writing by the Publisher.

## Suction Cup Bracket Setup

 Remove the dust cover from the Suction Cup.

Place the Suction Cup on the car's surface.
NOTE: To ensure proper adhesion of the Suction Cups, make sure the surface of both suction cup and mounting surface are clean, dry & dust-free. And mount the device on smooth, even and non-porous surfaces only.