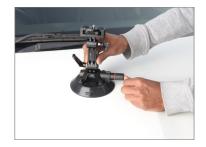

 Apply downward force on the Suction Cup and press the locking lever.

 Keep pressing the locking lever until the Suction Cup is secured on the surface.