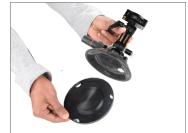

## Suction Cup Bracket Setup

 Remove the dust cover from the Suction Cup.

Place the Suction Cup on the car's surface.
NOTE: To ensure proper adhesion of the Suction Cups, make sure the surface of both suction cup and mounting surface are clean, dry & dust-free. And mount the device on smooth, even and non-porous surfaces only.

 Apply downward force on the Suction Cup and press the locking lever.

 Keep pressing the locking lever until the Suction Cup is secured on the surface.