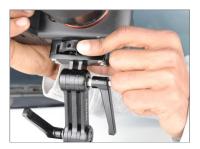

### **Suction Cup Bracket's Rotation**

**Feature:** Suction Cup Bracket's head rotates 280°, and the bracket rotates 210°, providing unmatched flexibility.

• Loosen the top Ratchet knob of the Suction Cup.

• Once it is loosened, set the position of the Suction Cup Bracket's head as required.

• Now, loosen the bottom Ratchet knob of the suction cup.

 Set the position of the Suction Cup Bracket as needed.

**NOTE:** Suction Cup Bracket can be mounted on glass surfaces as well.