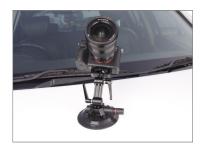

### **Suction Cup Bracket's Rotation**

**Feature:** Suction Cup Bracket's head rotates 280°, and the bracket rotates 210°, providing unmatched flexibility.

• Loosen the top Ratchet knob of the Suction Cup.

• Once it is loosened, set the position of the Suction Cup Bracket's head as required.

• Now, loosen the bottom Ratchet knob of the suction cup.

 Set the position of the Suction Cup Bracket as needed.

**NOTE:** Suction Cup Bracket can be mounted on glass surfaces as well.