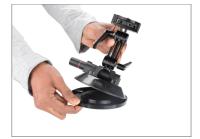

#### **Camera Mounting**

Mount Camera (Not Included) on the suction cup.

**NOTE:** The head is equipped with a 1/4"-20 screw for Camera or Accessory mounting.

• Once the Camera is mounted, tighten the camera bolt to secure it.

### **Suction Cup Bracket's Rotation**

**Feature:** Suction Cup Bracket's head rotates 280°, and the bracket rotates 210°, providing unmatched flexibility.

• Loosen the top Ratchet knob of the Suction Cup.

• Once it is loosened, set the position of the Suction Cup Bracket's head as required.

• Now, loosen the bottom Ratchet knob of the suction cup.

 Set the position of the Suction Cup Bracket as needed.

**NOTE:** Suction Cup Bracket can be mounted on glass surfaces as well.