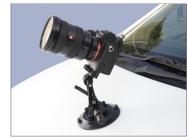

# YOUR PROAIM 4" SUCTION CUP WITH TILTING BRACKET ALL DRESSED UP AND READY TO GO!

(SHOWN WITH OPTIONAL ACCESSORIES)

**Warranty:** We offer one year warranty for our products from date of purchase. Within this period of time, we will repair it without charge for labor or parts. Warranty doesn't cover transportation costs nor does it cover a product subjected to misuse or accidental damage. Warranty repairs are subjected to inspection and evaluation by us.