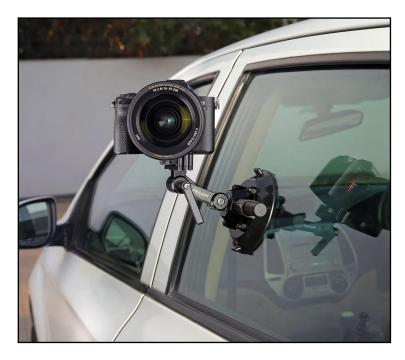

# YOUR PROAIM 4" SUCTION CUP WITH TILTING BRACKET ALL DRESSED UP AND READY TO GO!

(SHOWN WITH OPTIONAL ACCESSORIES)

**Warranty:** We offer one year warranty for our products from date of purchase. Within this period of time, we will repair it without charge for labor or parts. Warranty doesn't cover transportation costs nor does it cover a product subjected to misuse or accidental damage. Warranty repairs are subjected to inspection and evaluation by us.