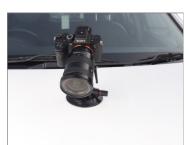

#### **Camera Mounting**

Mount Camera (Not Included) on the suction cup.

**NOTE:** The head is equipped with a 1/4"-20 screw for Camera or Accessory mounting.

• Once the Camera is mounted, tighten the camera bolt to secure it.

# YOUR PROAIM 4" SUCTION CUP WITH TILTING BRACKET ALL DRESSED UP AND READY TO GO!

(SHOWN WITH OPTIONAL ACCESSORIES)

**Warranty:** We offer one year warranty for our products from date of purchase. Within this period of time, we will repair it without charge for labor or parts. Warranty doesn't cover transportation costs nor does it cover a product subjected to misuse or accidental damage. Warranty repairs are subjected to inspection and evaluation by us.