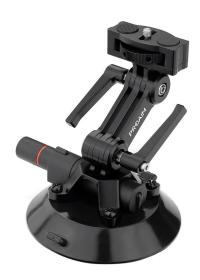

# YOUR PROAIM 4" SUCTION CUP WITH TILTING BRACKET ALL DRESSED UP AND READY TO GO!

(SHOWN WITH OPTIONAL ACCESSORIES)

**Warranty:** We offer one year warranty for our products from date of purchase. Within this period of time, we will repair it without charge for labor or parts. Warranty doesn't cover transportation costs nor does it cover a product subjected to misuse or accidental damage. Warranty repairs are subjected to inspection and evaluation by us.