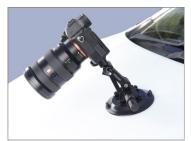

#### **Camera Mounting**

Mount Camera (Not Included) on the suction cup.

**NOTE:** The head is equipped with a 1/4"-20 screw for Camera or Accessory mounting.

• Once the Camera is mounted, tighten the camera bolt to secure it.