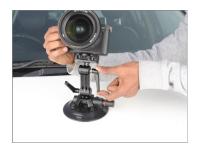

#### **Camera Mounting**

Mount Camera (Not Included) on the suction cup.

**NOTE:** The head is equipped with a 1/4"-20 screw for Camera or Accessory mounting.

• Once the Camera is mounted, tighten the camera bolt to secure it.