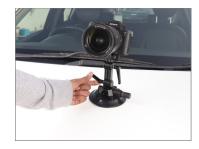

## Suction Cup Bracket Setup

 Remove the dust cover from the Suction Cup.

Place the Suction Cup on the car's surface.
NOTE: To ensure proper adhesion of the Suction Cups, make sure the surface of both suction cup and mounting surface are clean, dry & dust-free. And mount the device on smooth, even and non-porous surfaces only.

 Apply downward force on the Suction Cup and press the locking lever.

 Keep pressing the locking lever until the Suction Cup is secured on the surface.