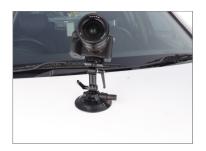

#### **Camera Mounting**

Mount Camera (Not Included) on the suction cup.

**NOTE:** The head is equipped with a 1/4"-20 screw for Camera or Accessory mounting.

• Once the Camera is mounted, tighten the camera bolt to secure it.

### **Suction Cup Bracket's Rotation**

**Feature:** Suction Cup Bracket's head rotates 280°, and the bracket rotates 210°, providing unmatched flexibility.

• Loosen the top Ratchet knob of the Suction Cup.