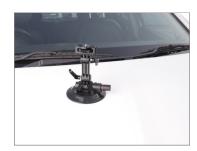

### **Suction Cup Bracket's Rotation**

**Feature:** Suction Cup Bracket's head rotates 280°, and the bracket rotates 210°, providing unmatched flexibility.

• Loosen the top Ratchet knob of the Suction Cup.

• Once it is loosened, set the position of the Suction Cup Bracket's head as required.

• Now, loosen the bottom Ratchet knob of the suction cup.

 Set the position of the Suction Cup Bracket as needed.

**NOTE:** Suction Cup Bracket can be mounted on glass surfaces as well.