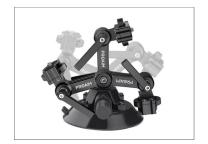

# YOUR PROAIM 4" SUCTION CUP WITH TILTING BRACKET ALL DRESSED UP AND READY TO GO!

(SHOWN WITH OPTIONAL ACCESSORIES)

**Warranty:** We offer one year warranty for our products from date of purchase. Within this period of time, we will repair it without charge for labor or parts. Warranty doesn't cover transportation costs nor does it cover a product subjected to misuse or accidental damage. Warranty repairs are subjected to inspection and evaluation by us.