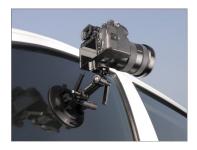

# YOUR PROAIM 4" SUCTION CUP WITH TILTING BRACKET ALL DRESSED UP AND READY TO GO!

(SHOWN WITH OPTIONAL ACCESSORIES)

**Warranty:** We offer one year warranty for our products from date of purchase. Within this period of time, we will repair it without charge for labor or parts. Warranty doesn't cover transportation costs nor does it cover a product subjected to misuse or accidental damage. Warranty repairs are subjected to inspection and evaluation by us.