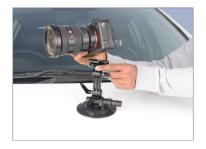

#### **Camera Mounting**

Mount Camera (Not Included) on the suction cup.

**NOTE:** The head is equipped with a 1/4"-20 screw for Camera or Accessory mounting.

• Once the Camera is mounted, tighten the camera bolt to secure it.