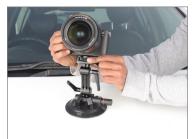

#### **Camera Mounting**

Mount Camera (Not Included) on the suction cup.

**NOTE:** The head is equipped with a 1/4"-20 screw for Camera or Accessory mounting.

• Once the Camera is mounted, tighten the camera bolt to secure it.