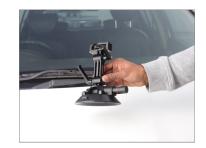

## Suction Cup Bracket Setup

 Remove the dust cover from the Suction Cup.

Place the Suction Cup on the car's surface.
NOTE: To ensure proper adhesion of the Suction Cups, make sure the surface of both suction cup and mounting surface are clean, dry & dust-free. And mount the device on smooth, even and non-porous surfaces only.

 Apply downward force on the Suction Cup and press the locking lever.

 Keep pressing the locking lever until the Suction Cup is secured on the surface.