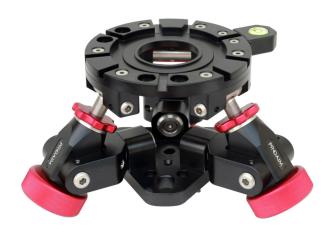

# 3-Way Leveller (LV-3WAY-01)

# PROAIM 3-WAY LEVELLER – MITCHELL / EURO BASE ALL DRESSED UP AND READY TO GO!

(SHOWN WITH OTPIONAL ACCESSORIES)

**Warranty:** We offer one year warranty for our products from date of purchase. Within this period of time, we will repair it without charge for labor or parts. Warranty doesn't cover transportation costs nor does it cover a product subjected to misuse or accidental damage. Warranty repairs are subjected to inspection and evaluation by us.