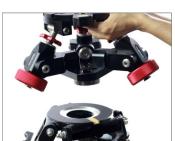

### **Assembling as Euro Base**

 Using an allen key, loosen the bolts of the castle ring from the bottom of the leveller and remove it.

• Now attach the euro adapter to the leveller and tighten bolts properly using an allen key.

• The leveller is ready to be mounted on any Euro-base Bazooka (Not Included).