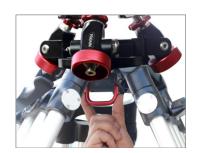

 You can also tighten the castle ring with the provided locking screw.

• The 3 anti-slip levelling knobs provide a tilt angle of up to 20°. Loosen any of the knobs to offer steep 20° adjustment.