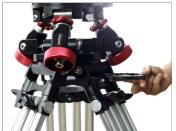

### **Assembling as Euro Base**

 Using an allen key, loosen the bolts of the castle ring from the bottom of the leveller and remove it.

• Now attach the euro adapter to the leveller and tighten bolts properly using an allen key.

• The leveller is ready to be mounted on any Euro-base Bazooka (Not Included).