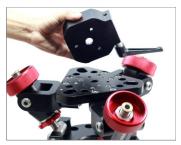

### **Assembling as Euro Base**

 Using an allen key, loosen the bolts of the castle ring from the bottom of the leveller and remove it.

• Now attach the euro adapter to the leveller and tighten bolts properly using an allen key.

• The leveller is ready to be mounted on any Euro-base Bazooka (Not Included).