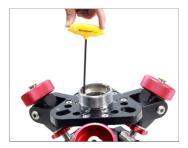

#### **Assemble Mitchell Base**

 Remove the Castle Ring from the bottom of the Leveller and mount it on a Mitchell Tripod Stand (Not Included), as shown in the image.

• Then tighten back the castle ring by twisting and using a castle nut wrench.

### **Assembling as Euro Base**

 Using an allen key, loosen the bolts of the castle ring from the bottom of the leveller and remove it.

• Now attach the euro adapter to the leveller and tighten bolts properly using an allen key.