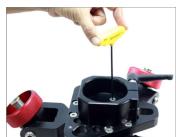

 You can also tighten the castle ring with the provided locking screw.

• The 3 anti-slip levelling knobs provide a tilt angle of up to 20°. Loosen any of the knobs to offer steep 20° adjustment.