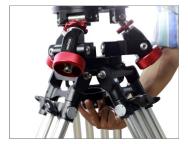

#### **Assemble Mitchell Base**

 Remove the Castle Ring from the bottom of the Leveller and mount it on a Mitchell Tripod Stand (Not Included), as shown in the image.

• Then tighten back the castle ring by twisting and using a castle nut wrench.

 You can also tighten the castle ring with the provided locking screw.

• The 3 anti-slip levelling knobs provide a tilt angle of up to 20°. Loosen any of the knobs to offer steep 20° adjustment.