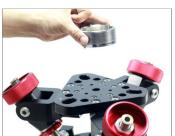

#### **Assemble Mitchell Base**

 Remove the Castle Ring from the bottom of the Leveller and mount it on a Mitchell Tripod Stand (Not Included), as shown in the image.

• Then tighten back the castle ring by twisting and using a castle nut wrench.