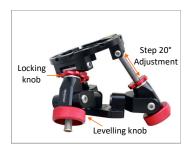

#### **NEVER LEAVE THE KNOBS LOOSE**

Always tighten the locking knobs properly for giving additional security to the camera setup.

FOLLOWING THESE GUIDELINES WILL PROVIDE BETTER SHOTS AND TROUBLE-FREE OPERATION.

 You can also tighten the castle ring with the provided locking screw.

• The 3 anti-slip levelling knobs provide a tilt angle of up to 20°. Loosen any of the knobs to offer steep 20° adjustment.