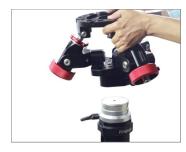

#### **Assemble Mitchell Base**

 Remove the Castle Ring from the bottom of the Leveller and mount it on a Mitchell Tripod Stand (Not Included), as shown in the image.

• Then tighten back the castle ring by twisting and using a castle nut wrench.

 You can also tighten the castle ring with the provided locking screw.

• The 3 anti-slip levelling knobs provide a tilt angle of up to 20°. Loosen any of the knobs to offer steep 20° adjustment.