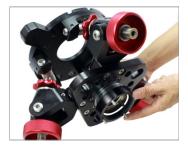

#### **Assemble Mitchell Base**

 Remove the Castle Ring from the bottom of the Leveller and mount it on a Mitchell Tripod Stand (Not Included), as shown in the image.

• Then tighten back the castle ring by twisting and using a castle nut wrench.

 You can also tighten the castle ring with the provided locking screw.

• The 3 anti-slip levelling knobs provide a tilt angle of up to 20°. Loosen any of the knobs to offer steep 20° adjustment.