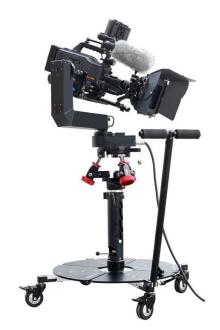

# PROAIM 3-WAY LEVELLER – MITCHELL / EURO BASE ALL DRESSED UP AND READY TO GO!

(SHOWN WITH OTPIONAL ACCESSORIES)

**Warranty:** We offer one year warranty for our products from date of purchase. Within this period of time, we will repair it without charge for labor or parts. Warranty doesn't cover transportation costs nor does it cover a product subjected to misuse or accidental damage. Warranty repairs are subjected to inspection and evaluation by us.