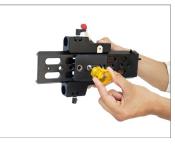

• Slide out the Base plate from the Dovetail Tripod Plate and then push the lever to remove the Base Plate.

- Camera **Setup**
- Attach the camera with camera base plate and tighten the bolt to secure it. Then Slide your camera onto the dovetail plate & lock with lock lever.