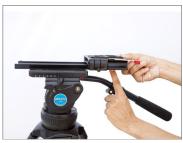

## Dovetail Plate Setup

• Fix Dovetail Plate to your Tripod Plate and tighten with the help of screw driver.

• Now mount Dovetail Tripod Plate onto Tripod and tighten with provided knob to secure it properly, as shown.