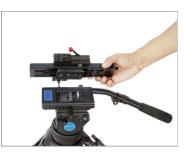

## Dovetail Plate Setup

• Fix Dovetail Plate to your Tripod Plate and tighten with the help of screw driver.

• Now mount Dovetail Tripod Plate onto Tripod and tighten with provided knob to secure it properly, as shown.