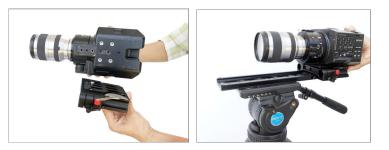

• Slide out the Base plate from the Dovetail Tripod Plate and then push the lever to remove the Base Plate.

- Camera **Setup**
- Attach the camera with camera base plate and tighten the bolt to secure it. Then Slide your camera onto the dovetail plate & lock with lock lever.