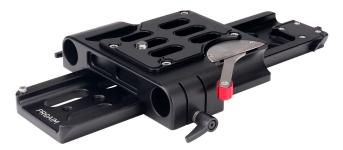

## YOUR PROAIM 19MM QUICK RELEASE CAMERA BASE PLATE WITH DOVETAIL ALL DRESSED UP AND READY TO GO!

(SHOWN WITH OPTIONAL ACCESSORIES)

**Warranty:** We offer one year warranty for our products from date of purchase. Within this period of time, we will repair it without charge for labor or parts. Warranty doesn't cover transportation costs nor does it cover a product subjected to misuse or accidental damage. Warranty repairs are subjected to inspection and evaluation by us.