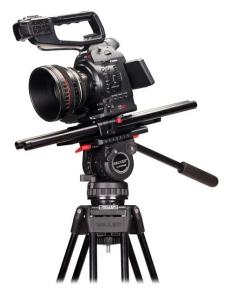

## YOUR PROAIM 19MM QUICK RELEASE CAMERA BASE PLATE WITH DOVETAIL ALL DRESSED UP AND READY TO GO!

(SHOWN WITH OPTIONAL ACCESSORIES)

**Warranty:** We offer one year warranty for our products from date of purchase. Within this period of time, we will repair it without charge for labor or parts. Warranty doesn't cover transportation costs nor does it cover a product subjected to misuse or accidental damage. Warranty repairs are subjected to inspection and evaluation by us.