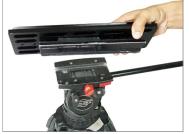

 Finally, slide-in Base Plate onto the Dovetail Tripod Plate. Tighten with lever to secure appropriately. Then mount your camera setup as per the requirements.