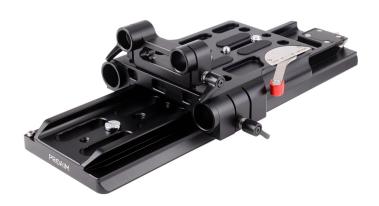

# YOUR PROAIM 19-15MM BASE PLATE ALL DRESSED UP AND READY TO GO!

(SHOWN WITH OPTIONAL ACCESSORIES)