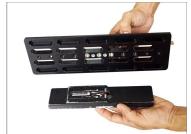

### Dovetail Plate Setup

• Fix Dovetail Plate to your Tripod Plate and tighten with the help of screw driver.

 Now mount Dovetail Tripod Plate onto Tripod and tighten with provided knob to secure it properly, as shown.