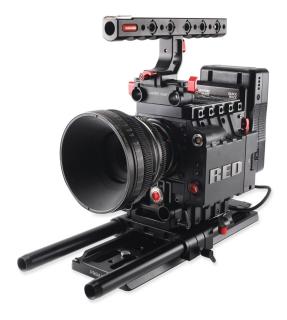

# YOUR PROAIM 19-15MM BASE PLATE ALL DRESSED UP AND READY TO GO!

(SHOWN WITH OPTIONAL ACCESSORIES)