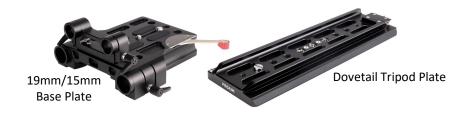

## PR AIM 19-15mm Base Plate (CH-DTPQ-01)

#### with Dovetail Tripod Plate (ARRI Standard)

Assembly Manual

#### What's In The Box

Please inspect the contents of your shipped package to ensure you have received everything that is listed below.