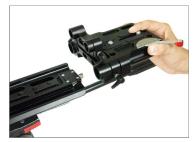

 Finally, slide-in Base Plate onto the Dovetail Tripod Plate. Tighten with lever to secure appropriately. Then mount your camera setup as per the requirements.