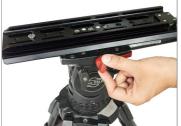

### Dovetail Plate Setup

• Fix Dovetail Plate to your Tripod Plate and tighten with the help of screw driver.

 Now mount Dovetail Tripod Plate onto Tripod and tighten with provided knob to secure it properly, as shown.