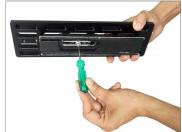

### Dovetail Plate Setup

• Fix Dovetail Plate to your Tripod Plate and tighten with the help of screw driver.

 Now mount Dovetail Tripod Plate onto Tripod and tighten with provided knob to secure it properly, as shown.