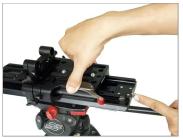

### Dovetail Plate Setup

• Fix Dovetail Plate to your Tripod Plate and tighten with the help of screw driver.

 Now mount Dovetail Tripod Plate onto Tripod and tighten with provided knob to secure it properly, as shown.