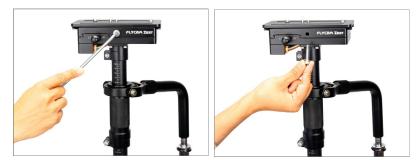

### Assembly of Head Plate

• Remove the bolt attached to the camera plate with the help of a 3/16 mm Allen key.

 After removing the bolt, you can use a ratchet knob in its place. Once the ratchet knob is attached, tighten it correctly.

• The Camera platform knob helps in the movement of the plate.

- As shown in the image, you can use the knob to reverse and forward the plate as per your choice.
- Loosen the black knob on the camera platform to move it right-left.