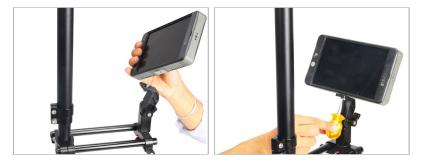

- This is adjustable by loosening the Monitor Mount Knob with one hand while supporting and adjusting the monitor with the other.
- Add your choice of monitor by lining up the registration pins and attaching it to the monitor mount via the captive 1/4-20 screw.