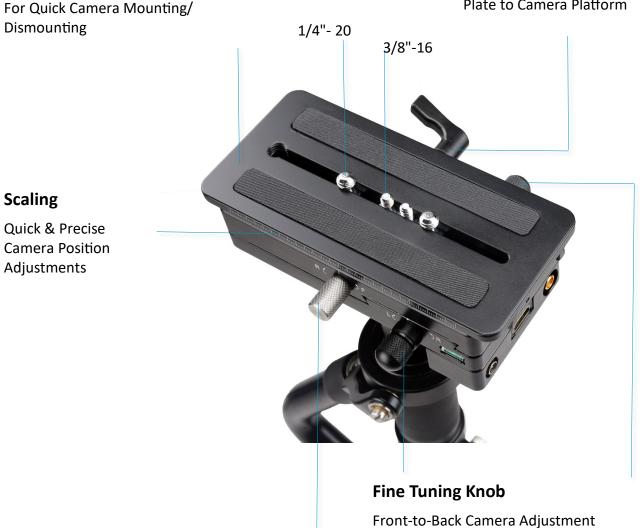

## Camera Platform with Dovetail Quick-Release

### **Dovetail Quick Release Knob**

Secure Dovetail Quick Release Plate to Camera Platform

# Fine Tuning Knob

Reversed to Forward Camera adjustment & Push from Outer Side to free Dovetail Quick Release Plate from Camera Platform