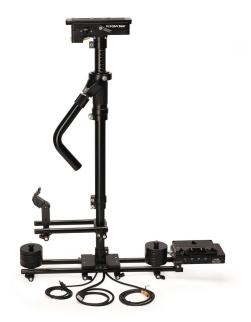

#### YOUR FLYCAM ZEST PRO ELECTRONIC VIDEO CAMERA STABILIZER ALL DRESSED UP AND READY TO GO!

(SHOWN WITH OPTIONAL ACCESSORIES)

**Warranty:** We offer one year warranty for our products from date of purchase. Within this period of time, we will repair it without charge for labor or parts. Warranty doesn't cover transportation costs nor does it cover a product subjected to misuse or accidental damage. Warranty repairs are subjected to inspection and evaluation by us.