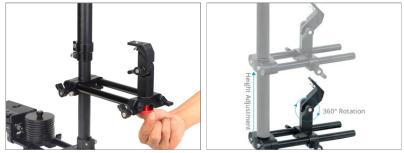

- The images show the camera platform movement. You can move the platform right-left as per your requirement.
- Pull the knob on the camera platform and remove the quick release plate.

• Attach the quick release camera plate to the camera, and secure it using an Allen Key.

- Pull the knob on the camera plate, slide in the camera, push the knob where the camera is balanced correctly.
- After balancing the camera properly, push the knob and use the ratchet knob to secure it properly.