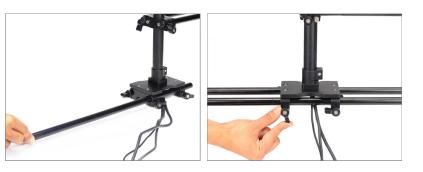

### Assembly of Weight Bar

• Insert the weight rods onto the stabilizer & tighten the knobs accurately.

• Now attach provided Weight Plates at both sides on Stabilizer rods and tighten the knobs to secure them appropriately.

 Attach Battery Plate onto Stabilizer Rods and tighten the provided knob to secure it properly.