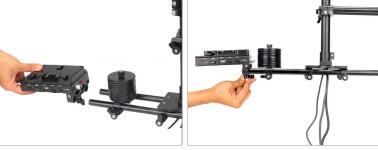

• The Camera platform knob helps in the movement of the plate.

- As shown in the image, you can use the knob to reverse and forward the plate as per your choice.
- Loosen the black knob on the camera platform to move it right-left.

- The images show the camera platform movement. You can move the platform right-left as per your requirement.
- Pull the knob on the camera platform and remove the quick release plate.

• Attach the quick release camera plate to the camera, and secure it using an Allen Key.