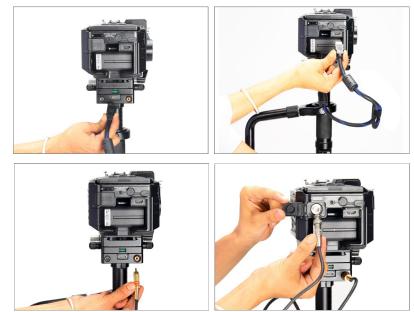

#### **Cable Assembly**

- HDMI male cable- It is used when we want to take video from hdmi connector of camera .one will connect to camera and other will to camera plate of zest. If we need two hdmi output for display then you can use it with power hdmi splitter cabinet.
- RC male to bnc male wire

   It is used to connect the camera of bnc function and other side will connect to camera plate of zest.

- **DC power cable** :- it is used with power hdmi splitter. here we have many voltage output and we can use voltage output for display according to your requirements. Voltages are specified in power splitter.
- RC to RC male cable :- it is used when we have RC connector in camera .you can use this video cable according to your requirements.