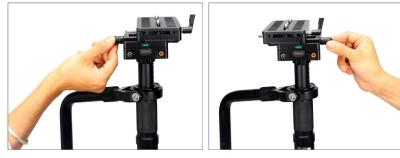

• The Camera platform knob helps in the movement of the plate.

- As shown in the image, you can use the knob to reverse and forward the plate as per your choice.
- Loosen the black knob on the camera platform to move it right-left.

- The images show the camera platform movement. You can move the platform right-left as per your requirement.
- Pull the knob on the camera platform and remove the quick release plate.

• Attach the quick release camera plate to the camera, and secure it using an Allen Key.