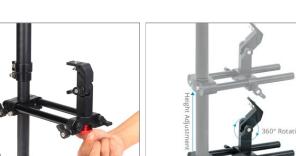

# ZEST PRO SETUP

• Loosen bolts to adjust the height of Zest as per your requirement. Securely tighten the bolts with the help of Allen key. NOTE: Do not over tighten the bolts.

- Loosen the Bolts & knob to rotate Monitor Mount plate. The unique pivot mechanism of Monitor mount enable 360° Rotation and angle adjustment for more convenience.
- Attach the monitor mount to the stabilizer rods and secure it properly using the knob.

- This is adjustable by loosening the Monitor Mount Knob with one hand while supporting and adjusting the monitor with the other.
- Add your choice of monitor by lining up the registration pins and attaching it to the monitor mount via the captive 1/4-20 screw.