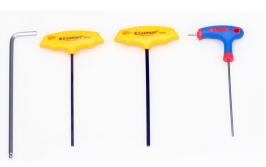

2 x HDMI male to male cable

DC Power cable

RC male to BNC male cable

RC to RC male cable

2 x RC Female to BNC male Connector

3/16mm, 4mm, 3mm, 2.5mm Allen Keys Ra

Ratchet Knob

Storage Bag