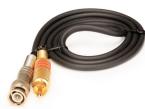

2 x HDMI male to male cable

DC Power cable

RC male to BNC male cable

RC to RC male cable

2 x RC Female to BNC male Connector

3/16mm, 4mm, 3mm, 2.5mm Allen Keys Ra

Ratchet Knob

Storage Bag

   It is used to connect the camera of bnc function and other side will connect to camera plate of zest.

- **DC power cable** :- it is used with power hdmi splitter. here we have many voltage output and we can use voltage output for display according to your requirements. Voltages are specified in power splitter.
- RC to RC male cable :- it is used when we have RC connector in camera .you can use this video cable according to your requirements.