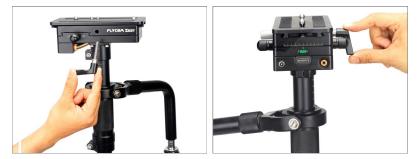

- The images show the camera platform movement. You can move the platform right-left as per your requirement.
- Pull the knob on the camera platform and remove the quick release plate.

• Attach the quick release camera plate to the camera, and secure it using an Allen Key.

- Pull the knob on the camera plate, slide in the camera, push the knob where the camera is balanced correctly.
- After balancing the camera properly, push the knob and use the ratchet knob to secure it properly.