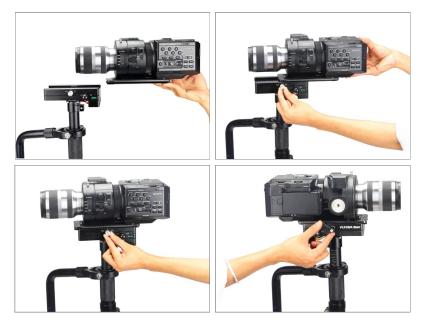

### Assembly of Head Plate

• Remove the bolt attached to the camera plate with the help of a 3/16 mm Allen key.

 After removing the bolt, you can use a ratchet knob in its place. Once the ratchet knob is attached, tighten it correctly.

• The Camera platform knob helps in the movement of the plate.

- As shown in the image, you can use the knob to reverse and forward the plate as per your choice.
- Loosen the black knob on the camera platform to move it right-left.

- The images show the camera platform movement. You can move the platform right-left as per your requirement.
- Pull the knob on the camera platform and remove the quick release plate.

• Attach the quick release camera plate to the camera, and secure it using an Allen Key.

- Pull the knob on the camera plate, slide in the camera, push the knob where the camera is balanced correctly.
- After balancing the camera properly, push the knob and use the ratchet knob to secure it properly.