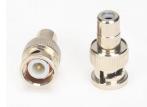

2 x HDMI male to male cable

DC Power cable

RC male to BNC male cable

RC to RC male cable

2 x RC Female to BNC male Connector

3/16mm, 4mm, 3mm, 2.5mm Allen Keys Ra

Ratchet Knob

Storage Bag

#### **Cable Assembly**

- HDMI male cable- It is used when we want to take video from hdmi connector of camera .one will connect to camera and other will to camera plate of zest. If we need two hdmi output for display then you can use it with power hdmi splitter cabinet.
- RC male to bnc male wire