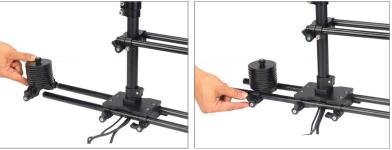

### Assembly of Head Plate

• Remove the bolt attached to the camera plate with the help of a 3/16 mm Allen key.

 After removing the bolt, you can use a ratchet knob in its place. Once the ratchet knob is attached, tighten it correctly.