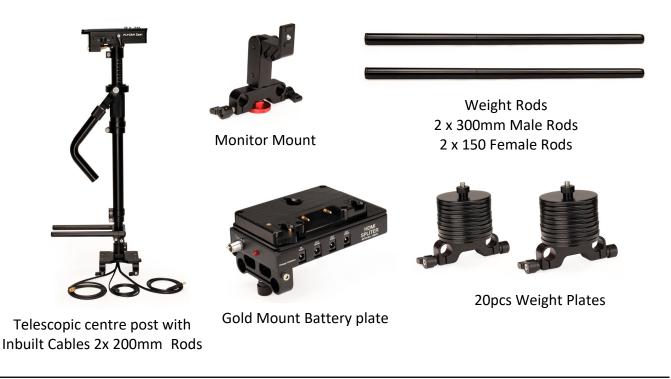

# What's In The Box

Please inspect the contents of your shipped package to ensure you have received everything that is listed below.

All rights reserved.

No part of this document may be reproduced, stored in a retrieval system, or transmitted by any form or by any means, electronic, mechanical, photo-copying, recording, or otherwise, except as may be expressly permitted by the applicable copyright statutes or in writing by the Publisher.

2 x HDMI male to male cable

DC Power cable

RC male to BNC male cable

RC to RC male cable

2 x RC Female to BNC male Connector

3/16mm, 4mm, 3mm, 2.5mm Allen Keys Ra

Ratchet Knob

Storage Bag

# ZEST PRO SETUP

• Loosen bolts to adjust the height of Zest as per your requirement. Securely tighten the bolts with the help of Allen key. NOTE: Do not over tighten the bolts.

- Loosen the Bolts & knob to rotate Monitor Mount plate. The unique pivot mechanism of Monitor mount enable 360° Rotation and angle adjustment for more convenience.
- Attach the monitor mount to the stabilizer rods and secure it properly using the knob.

- This is adjustable by loosening the Monitor Mount Knob with one hand while supporting and adjusting the monitor with the other.
- Add your choice of monitor by lining up the registration pins and attaching it to the monitor mount via the captive 1/4-20 screw.

### Assembly of Weight Bar

• Insert the weight rods onto the stabilizer & tighten the knobs accurately.

• Now attach provided Weight Plates at both sides on Stabilizer rods and tighten the knobs to secure them appropriately.

 Attach Battery Plate onto Stabilizer Rods and tighten the provided knob to secure it properly.