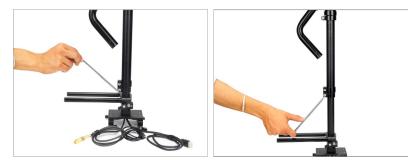

• The Camera platform knob helps in the movement of the plate.

- As shown in the image, you can use the knob to reverse and forward the plate as per your choice.
- Loosen the black knob on the camera platform to move it right-left.

- The images show the camera platform movement. You can move the platform right-left as per your requirement.
- Pull the knob on the camera platform and remove the quick release plate.

• Attach the quick release camera plate to the camera, and secure it using an Allen Key.