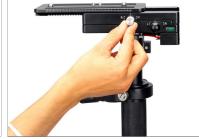

### **Dovetail Quick Release Knob**

Secure Dovetail Quick Release Plate to Camera Platform

# Fine Tuning Knob

Reversed to Forward Camera adjustment & Push from Outer Side to free Dovetail Quick Release Plate from Camera Platform