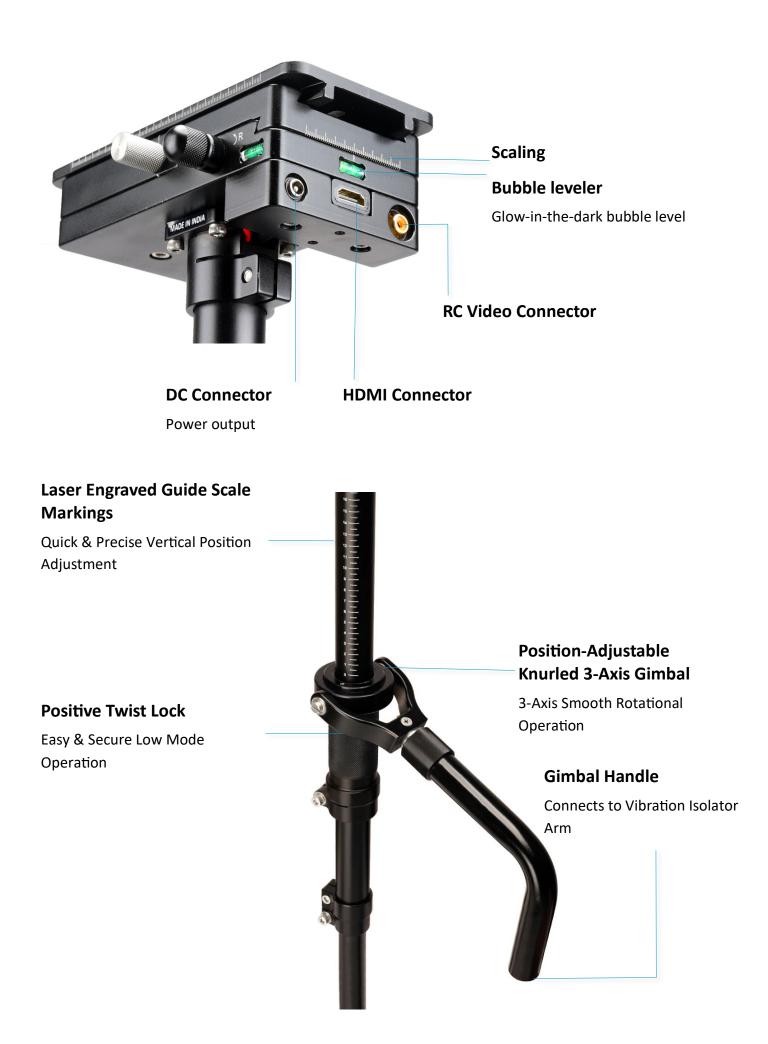

#### **Cable Assembly**

- HDMI male cable- It is used when we want to take video from hdmi connector of camera .one will connect to camera and other will to camera plate of zest. If we need two hdmi output for display then you can use it with power hdmi splitter cabinet.
- RC male to bnc male wire

   It is used to connect the camera of bnc function and other side will connect to camera plate of zest.

- **DC power cable** :- it is used with power hdmi splitter. here we have many voltage output and we can use voltage output for display according to your requirements. Voltages are specified in power splitter.
- RC to RC male cable :- it is used when we have RC connector in camera .you can use this video cable according to your requirements.