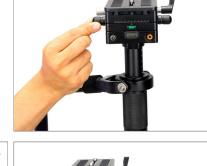

### Assembly of Head Plate

• Remove the bolt attached to the camera plate with the help of a 3/16 mm Allen key.

 After removing the bolt, you can use a ratchet knob in its place. Once the ratchet knob is attached, tighten it correctly.