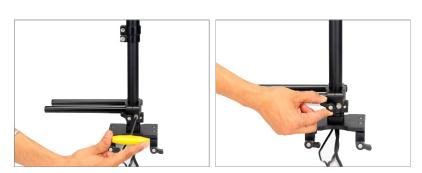

### Assembly of Head Plate

• Remove the bolt attached to the camera plate with the help of a 3/16 mm Allen key.

 After removing the bolt, you can use a ratchet knob in its place. Once the ratchet knob is attached, tighten it correctly.

• The Camera platform knob helps in the movement of the plate.

- As shown in the image, you can use the knob to reverse and forward the plate as per your choice.
- Loosen the black knob on the camera platform to move it right-left.