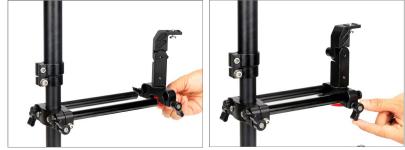

• The Camera platform knob helps in the movement of the plate.

- As shown in the image, you can use the knob to reverse and forward the plate as per your choice.
- Loosen the black knob on the camera platform to move it right-left.

- The images show the camera platform movement. You can move the platform right-left as per your requirement.
- Pull the knob on the camera platform and remove the quick release plate.

• Attach the quick release camera plate to the camera, and secure it using an Allen Key.