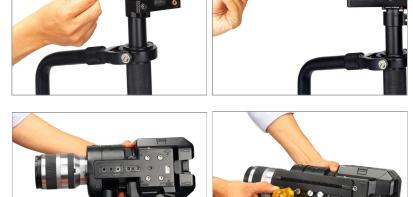

- The images show the camera platform movement. You can move the platform right-left as per your requirement.
- Pull the knob on the camera platform and remove the quick release plate.

• Attach the quick release camera plate to the camera, and secure it using an Allen Key.

- Pull the knob on the camera plate, slide in the camera, push the knob where the camera is balanced correctly.
- After balancing the camera properly, push the knob and use the ratchet knob to secure it properly.