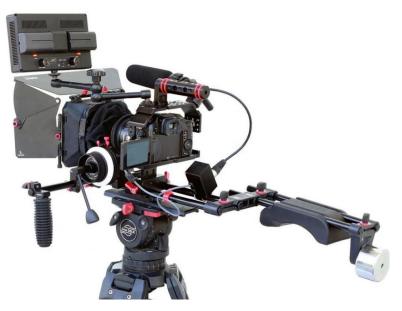

## YOUR A7G34 CAMERA CAGE ALL DRESSED UP AND READY TO GO!

(SHOWN WITH OPTIONAL ACCESSORIES)

**Warranty:** We offer one year warranty for our products from date of purchase. Within this period of time, we will repair it without charge for labor or parts. Warranty doesn't cover transportation costs nor does it cover a product subjected to misuse or accidental damage. Warranty repairs are subjected to inspection and evaluation by us.