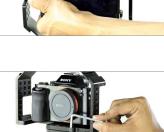

## Camera Cage Setup

- Attach 15mm rod adapter to your tripod plate and tighten with help of screw driver Mount tripod plate on your tripod and tighten to secure.
- Insert your camera into cage and tighten it with help of screw driver.

• Attach 15mm rod adapter to your tripod plate and tighten with help of screw driver Mount tripod plate on your tripod and tighten to secure.

• Insert your camera into cage and tighten it with help of screw driver.