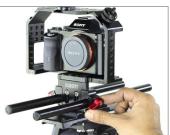

## Camera Cage Setup

- Attach 15mm rod adapter to your tripod plate and tighten with help of screw driver Mount tripod plate on your tripod and tighten to secure.
- Insert your camera into cage and tighten it with help of screw driver.

• Attach 15mm rod adapter to your tripod plate and tighten with help of screw driver Mount tripod plate on your tripod and tighten to secure.

• Insert your camera into cage and tighten it with help of screw driver.