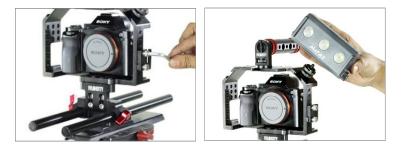

• Loosen the bolts with help of allen key, adjust the height of the camera set up and after adjusting tighten the bolts.

• Insert wire clamp into the side of cage and tighten the screws with help of allen key. Attach your accessories to the hot shoe adapter.

## YOUR A7G34 CAMERA CAGE ALL DRESSED UP AND READY TO GO!

(SHOWN WITH OPTIONAL ACCESSORIES)

**Warranty:** We offer one year warranty for our products from date of purchase. Within this period of time, we will repair it without charge for labor or parts. Warranty doesn't cover transportation costs nor does it cover a product subjected to misuse or accidental damage. Warranty repairs are subjected to inspection and evaluation by us.