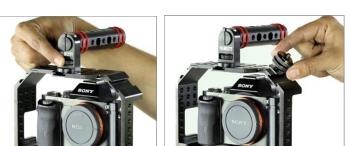

• Insert 1/4" allen bolts in all 4 provided threads and tighten using allen key.

- Slide in top handle to cage top and tighten it with provided knob to ensure slip free connection. Now insert hot shoe onto the cage and tighten properly.
- Insert 2x 300mm female rods into rod adapter and tighten with provided knobs.