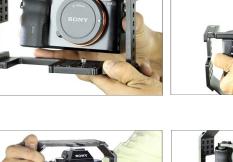

## Camera Cage Setup

- Attach 15mm rod adapter to your tripod plate and tighten with help of screw driver Mount tripod plate on your tripod and tighten to secure.
- Insert your camera into cage and tighten it with help of screw driver.

• Attach 15mm rod adapter to your tripod plate and tighten with help of screw driver Mount tripod plate on your tripod and tighten to secure.

• Insert your camera into cage and tighten it with help of screw driver.