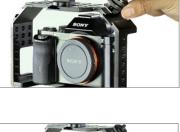

• Loosen the bolts with help of allen key, adjust the height of the camera set up and after adjusting tighten the bolts.

• Insert wire clamp into the side of cage and tighten the screws with help of allen key. Attach your accessories to the hot shoe adapter.