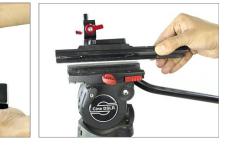

## Camera Cage Setup

- Attach 15mm rod adapter to your tripod plate and tighten with help of screw driver Mount tripod plate on your tripod and tighten to secure.
- Insert your camera into cage and tighten it with help of screw driver.

• Attach 15mm rod adapter to your tripod plate and tighten with help of screw driver Mount tripod plate on your tripod and tighten to secure.

• Insert your camera into cage and tighten it with help of screw driver.