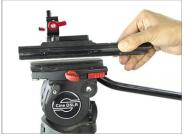

## Camera Cage Setup

- Attach 15mm rod adapter to your tripod plate and tighten with help of screw driver Mount tripod plate on your tripod and tighten to secure.
- Insert your camera into cage and tighten it with help of screw driver.

• Attach 15mm rod adapter to your tripod plate and tighten with help of screw driver Mount tripod plate on your tripod and tighten to secure.

• Insert your camera into cage and tighten it with help of screw driver.