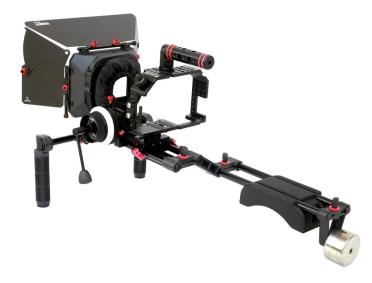

## YOUR A7G34 CAMERA CAGE ALL DRESSED UP AND READY TO GO!

(SHOWN WITH OPTIONAL ACCESSORIES)

**Warranty:** We offer one year warranty for our products from date of purchase. Within this period of time, we will repair it without charge for labor or parts. Warranty doesn't cover transportation costs nor does it cover a product subjected to misuse or accidental damage. Warranty repairs are subjected to inspection and evaluation by us.