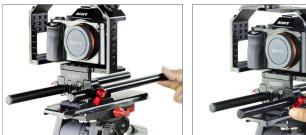

• Insert 1/4" allen bolts in all 4 provided threads and tighten using allen key.

- Slide in top handle to cage top and tighten it with provided knob to ensure slip free connection. Now insert hot shoe onto the cage and tighten properly.
- Insert 2x 300mm female rods into rod adapter and tighten with provided knobs.