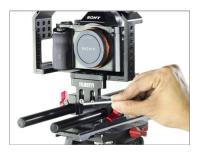

• Insert 1/4" allen bolts in all 4 provided threads and tighten using allen key.

- Slide in top handle to cage top and tighten it with provided knob to ensure slip free connection. Now insert hot shoe onto the cage and tighten properly.
- Insert 2x 300mm female rods into rod adapter and tighten with provided knobs.