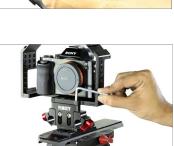

• Insert 1/4" allen bolts in all 4 provided threads and tighten using allen key.

- Slide in top handle to cage top and tighten it with provided knob to ensure slip free connection. Now insert hot shoe onto the cage and tighten properly.
- Insert 2x 300mm female rods into rod adapter and tighten with provided knobs.