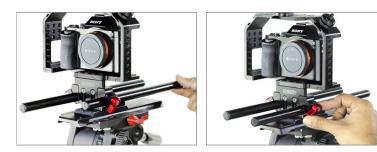

## Camera Cage Setup

- Attach 15mm rod adapter to your tripod plate and tighten with help of screw driver Mount tripod plate on your tripod and tighten to secure.
- Insert your camera into cage and tighten it with help of screw driver.

• Attach 15mm rod adapter to your tripod plate and tighten with help of screw driver Mount tripod plate on your tripod and tighten to secure.

• Insert your camera into cage and tighten it with help of screw driver.

• Insert 1/4" allen bolts in all 4 provided threads and tighten using allen key.

- Slide in top handle to cage top and tighten it with provided knob to ensure slip free connection. Now insert hot shoe onto the cage and tighten properly.
- Insert 2x 300mm female rods into rod adapter and tighten with provided knobs.