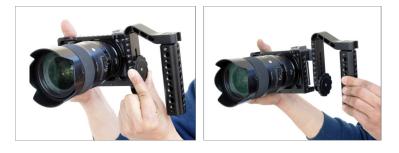

### Cage with Handle Setup

 Insert the camera into the cage and tighten the camera mounting screw at the bottom using a screwdriver.

• Now attach the handle to the cage & tighten the knob.