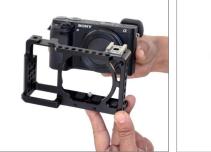

### Cage with Handle Setup

 Insert the camera into the cage and tighten the camera mounting screw at the bottom using a screwdriver.

• Now attach the handle to the cage & tighten the knob.