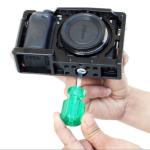

### Cage with Handle Setup

 Insert the camera into the cage and tighten the camera mounting screw at the bottom using a screwdriver.

• Now attach the handle to the cage & tighten the knob.