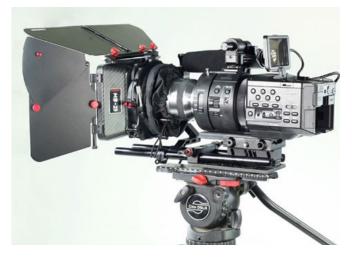

# YOUR CAMTREE MB-23 CF MATTE BOX ALL DRESSED UP AND READY TO GO!

(SHOWN WITH OPTIONAL ACCESSORIES)