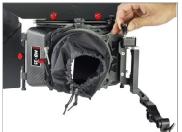

 You can easily insert filter holders as shown in the image.

**NOTE:** The filter holder supports the use of 4x4" square filters, kit includes 2pcs of filter holders, one is rotating 180° and another is non-rotating.