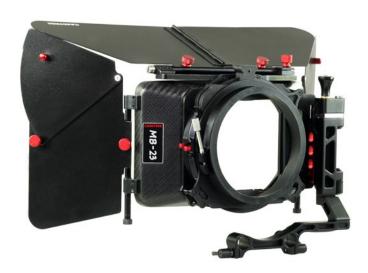

# YOUR CAMTREE MB-23 CF MATTE BOX ALL DRESSED UP AND READY TO GO!

(SHOWN WITH OPTIONAL ACCESSORIES)