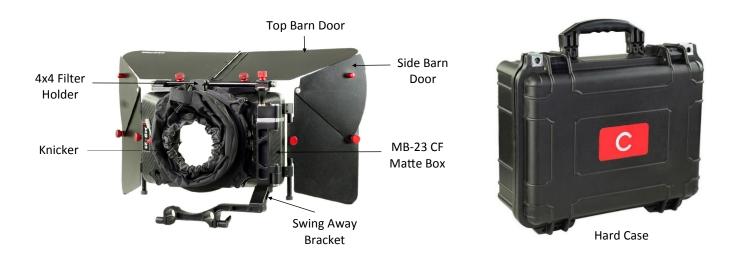

#### What's In The Box

Please inspect the contents of your shipped package to ensure you have received everything that is listed below.

All rights reserved.

No part of this document may be reproduced, stored in a retrieval system, or transmitted by any form or by any means, electronic, mechanical, photo-copying, recording, or otherwise, except as may be expressly permitted by the applicable copyright statutes or in writing by the Publisher.

### Matte Box **Setup**

• Insert French flag to the top of Matte Box and tighten it with screws.

 In the same way, insert side flags into the slots provided on both sides and secure them with screws.

 By pulling knob upwards releases MB-23 CF allowing it to easily swing away from the camera.

 You can easily insert filter holders as shown in the image.

**NOTE:** The filter holder supports the use of 4x4" square filters, kit includes 2pcs of filter holders, one is rotating 180° and another is non-rotating.