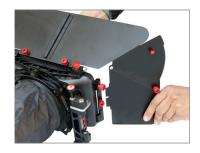

### Matte Box **Setup**

• Insert French flag to the top of Matte Box and tighten it with screws.

 In the same way, insert side flags into the slots provided on both sides and secure them with screws.

 By pulling knob upwards releases MB-23 CF allowing it to easily swing away from the camera.