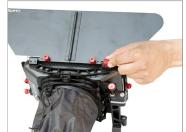

 You can easily insert filter holders as shown in the image.

**NOTE:** The filter holder supports the use of 4x4" square filters, kit includes 2pcs of filter holders, one is rotating 180° and another is non-rotating.