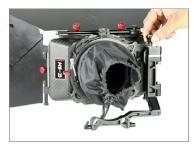

 You can easily insert filter holders as shown in the image.

**NOTE:** The filter holder supports the use of 4x4" square filters, kit includes 2pcs of filter holders, one is rotating 180° and another is non-rotating.