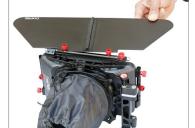

### Matte Box **Setup**

• Insert French flag to the top of Matte Box and tighten it with screws.

 In the same way, insert side flags into the slots provided on both sides and secure them with screws.

 By pulling knob upwards releases MB-23 CF allowing it to easily swing away from the camera.