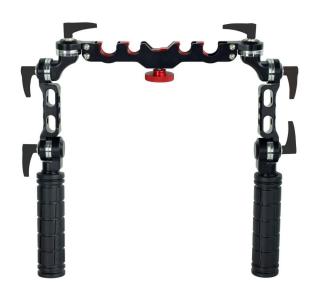

## YOUR CAMTREE HUNT QUICK MOUNT 15MM ROSETTE HANDLE SET ALL DRESSED UP AND READY TO GO!

(SHOWN WITH OPTIONAL ACCESSORIES)

**Warranty:** We offer one year warranty for our products from date of purchase. Within this period of time, we will repair it without charge for labor or parts. Warranty doesn't cover transportation costs nor does it cover a product subjected to misuse or accidental damage. Warranty repairs are subjected to inspection and evaluation by us.