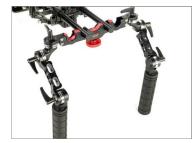

## Quick Mount 15mm Setup

 Attach Rosette Handles to the 19mm/15mm Bracket.

 Adjust the angle of Rosette Handles with the help of provided knobs as per your convenience.

 Now attach the rosette handle set to your 15mm/19mm rails and tighten the knob properly to secure.