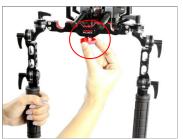

## Quick Mount 15mm Setup

 Attach Rosette Handles to the 19mm/15mm Bracket.

 Adjust the angle of Rosette Handles with the help of provided knobs as per your convenience.

 Now attach the rosette handle set to your 15mm/19mm rails and tighten the knob properly to secure.