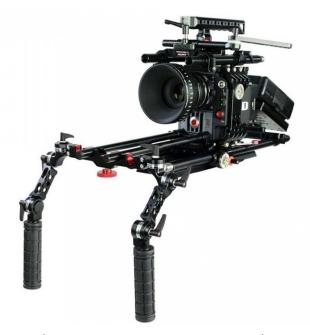

## YOUR CAMTREE HUNT QUICK MOUNT 15MM ROSETTE HANDLE SET ALL DRESSED UP AND READY TO GO!

(SHOWN WITH OPTIONAL ACCESSORIES)

**Warranty:** We offer one year warranty for our products from date of purchase. Within this period of time, we will repair it without charge for labor or parts. Warranty doesn't cover transportation costs nor does it cover a product subjected to misuse or accidental damage. Warranty repairs are subjected to inspection and evaluation by us.