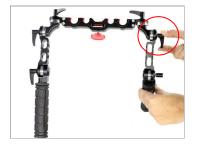

## Quick Mount 15mm Setup

 Attach Rosette Handles to the 19mm/15mm Bracket.

 Adjust the angle of Rosette Handles with the help of provided knobs as per your convenience.

 Now attach the rosette handle set to your 15mm/19mm rails and tighten the knob properly to secure.