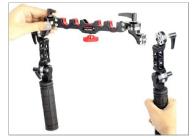

## Quick Mount 15mm Setup

 Attach Rosette Handles to the 19mm/15mm Bracket.

 Adjust the angle of Rosette Handles with the help of provided knobs as per your convenience.

 Now attach the rosette handle set to your 15mm/19mm rails and tighten the knob properly to secure.