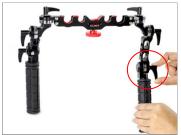

## Quick Mount 15mm Setup

 Attach Rosette Handles to the 19mm/15mm Bracket.

 Adjust the angle of Rosette Handles with the help of provided knobs as per your convenience.

 Now attach the rosette handle set to your 15mm/19mm rails and tighten the knob properly to secure.