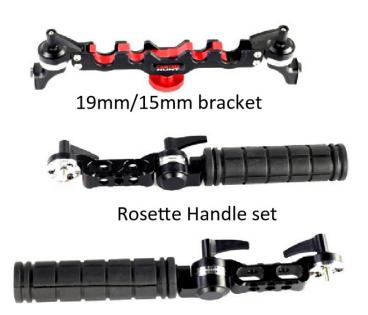

## What's In The Box

Please inspect the contents of your shipped package to ensure you have received everything that is listed below.

All rights reserved.

No part of this document may be reproduced, stored in a retrieval system, or transmitted by any form or by any means, electronic, mechanical, photo-copying, recording, or otherwise, except as may be expressly permitted by the applicable copyright statutes or in writing by the Publisher.

## Quick Mount 15mm Setup

 Attach Rosette Handles to the 19mm/15mm Bracket.

 Adjust the angle of Rosette Handles with the help of provided knobs as per your convenience.

 Now attach the rosette handle set to your 15mm/19mm rails and tighten the knob properly to secure.