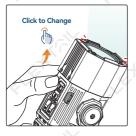

# **(2) ACTIVATING MOSQUITO REPELLENT FUNCTION**

The left/right heating area in the heating compartment is controlled by the left/right repellent buttons respectively.

The corresponding left/right indicator lights up when turning on the left/right repellent function.

 Double-click to activate camp mode mosquito repellent function. Green light is on. Device is heated to 165°C.