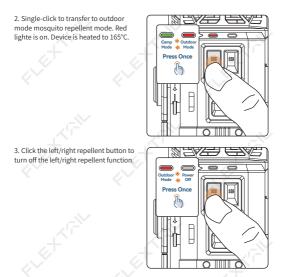

# **(2) ACTIVATING MOSQUITO REPELLENT FUNCTION**

The left/right heating area in the heating compartment is controlled by the left/right repellent buttons respectively.

The corresponding left/right indicator lights up when turning on the left/right repellent function.

 Double-click to activate camp mode mosquito repellent function. Green light is on. Device is heated to 165°C.