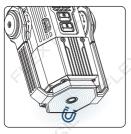

# Battery Indicator Light

When charging, blinking indicator light indicates not fully charged, and four indicator lights on indicate complete charging. As shown in the following picture.

Each input/output power indicator light represents 25% of the electricity. All lights on indicates full battery, and all lights off indicates power out.