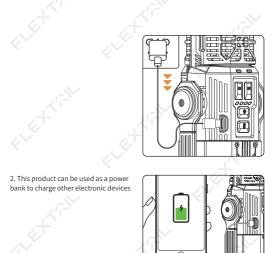

# Battery Indicator Light

When charging, blinking indicator light indicates not fully charged, and four indicator lights on indicate complete charging. As shown in the following picture.

Each input/output power indicator light represents 25% of the electricity. All lights on indicates full battery, and all lights off indicates power out.