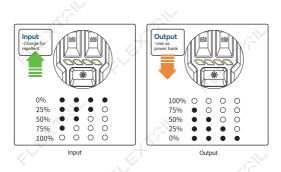

# Battery Indicator Light

When charging, blinking indicator light indicates not fully charged, and four indicator lights on indicate complete charging. As shown in the following picture.

Each input/output power indicator light represents 25% of the electricity. All lights on indicates full battery, and all lights off indicates power out.