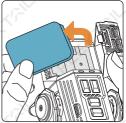

## Placing Mosquito Repellent Mat(s)

Open the cooling case, and insert one or two repellent mats into device.

Heating compartment can accommodate 4 small size repellent mats or two big repellent mats.

Replacing Mosquito Repellent Mat(s)

Please turn off the device nad cool it down before replacing repellent mats. Then, open the cooling case, and replace old repellent mats with new ones.