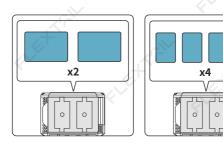

## Placing Mosquito Repellent Mat(s)

Open the cooling case, and insert one or two repellent mats into device.

Heating compartment can accommodate 4 small size repellent mats or two big repellent mats.

Replacing Mosquito Repellent Mat(s)