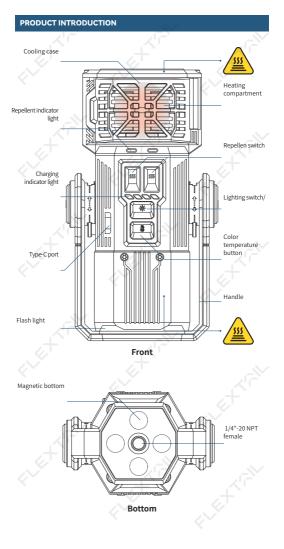

# 1 PLACING/REPLACING MOSQUITO REPELLENT MAT(S)

## Placing Mosquito Repellent Mat(s)

Open the cooling case, and insert one or two repellent mats into device.

Heating compartment can accommodate 4 small size repellent mats or two big repellent mats.

Replacing Mosquito Repellent Mat(s)

# **(2) ACTIVATING MOSQUITO REPELLENT FUNCTION**

The left/right heating area in the heating compartment is controlled by the left/right repellent buttons respectively.

The corresponding left/right indicator lights up when turning on the left/right repellent function.

 Double-click to activate camp mode mosquito repellent function. Green light is on. Device is heated to 165°C.

## **3 ACTIVATING LIGHTING FUNCTION**

1. Double-click the lighting switch to activate lighting mode. Initial lighting brightness is 100LM.입니다.

brightness levels

2. When the light mode is on, single click the color temperature button to adjust color temperature from 2200k-6000k.

# ④ INDICATOR LIGHT

Working Indicator Light지시등

Outdoor Mode

# Battery Indicator Light

When charging, blinking indicator light indicates not fully charged, and four indicator lights on indicate complete charging. As shown in the following picture.

Each input/output power indicator light represents 25% of the electricity. All lights on indicates full battery, and all lights off indicates power out.

## **5 HOW TO PLACE & CONNECT THE BRACKET**

3 Magnet

1/4"-20 NPT Female