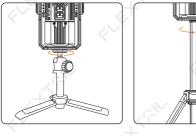

5°C.





## **3 ACTIVATING LIGHTING FUNCTION**

1. Double-click the lighting switch to activate lighting mode. Initial lighting brightness is 100LM.입니다.



brightness levels

2. When the light mode is on, single click the color temperature button to adjust color temperature from 2200k-6000k.





# ④ INDICATOR LIGHT

Working Indicator Light지시등





Outdoor Mode

# Battery Indicator Light

When charging, blinking indicator light indicates not fully charged, and four indicator lights on indicate complete charging. As shown in the following picture.



Each input/output power indicator light represents 25% of the electricity. All lights on indicates full battery, and all lights off indicates power out.



## **5 HOW TO PLACE & CONNECT THE BRACKET**









3 Magnet





1/4"-20 NPT Female





# PRODUCT SPECIFICATIONS/仕様詳細/产品参数/詳細規格/제품상세 사항

| 416                                           |                                                        |
|-----------------------------------------------|--------------------------------------------------------|
| Size                                          | 145*84*56mm                                            |
| Weight                                        | 490g (17.28oz)                                         |
| Material                                      | PA66/PC/Aluminium Alloy/Silica Gel                     |
| Waterproof                                    | IPX5                                                   |
| Rated voltage                                 | 11.1V