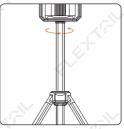

C.





## **3 ACTIVATING LIGHTING FUNCTION**

1. Double-click the lighting switch to activate lighting mode. Initial lighting brightness is 100LM.입니다.



brightness levels

2. When the light mode is on, single click the color temperature button to adjust color temperature from 2200k-6000k.





# ④ INDICATOR LIGHT

Working Indicator Light지시등





Outdoor Mode

# Battery Indicator Light

When charging, blinking indicator light indicates not fully charged, and four indicator lights on indicate complete charging. As shown in the following picture.



Each input/output power indicator light represents 25% of the electricity. All lights on indicates full battery, and all lights off indicates power out.



## **5 HOW TO PLACE & CONNECT THE BRACKET**









3 Magnet





1/4"-20 NPT Female





# PRODUCT SPECIFICATIONS/仕様詳細/产品参数/詳細規格/제품상세 사항

| 416                                           |                                                        |
|-----------------------------------------------|--------------------------------------------------------|
| Size                                          | 145*84*56mm                                            |
| Weight                                        | 490g (17.28oz)                                         |
| Material                                      | PA66/PC/Aluminium Alloy/Silica Gel                     |
| Waterproof                                    | IPX5                                                   |
| Rated voltage                                 | 11.1V                                                  |