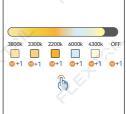

## **3 ACTIVATING LIGHTING FUNCTION**

1. Double-click the lighting switch to activate lighting mode. Initial lighting brightness is 100LM.입니다.

brightness levels

2. When the light mode is on, single click the color temperature button to adjust color temperature from 2200k-6000k.