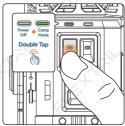

# **(2) ACTIVATING MOSQUITO REPELLENT FUNCTION**

The left/right heating area in the heating compartment is controlled by the left/right repellent buttons respectively.

The corresponding left/right indicator lights up when turning on the left/right repellent function.

 Double-click to activate camp mode mosquito repellent function. Green light is on. Device is heated to 165°C.