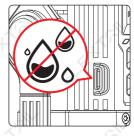

This product uses a waterproof Type-C port, please ensure that there is no liquid residue in the port during charging.