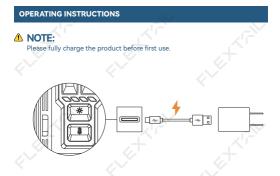

# EVO REPEL USER GUIDE

OR07-NR01-1

 Locate the Type-C charging port on the back of the product, connect one end of the charging cable to the Type-C port and the other end to a power source/adapter; the charging indicator will flash during charging and all four battery indicators will stay on after fully charged.

This product uses a waterproof Type-C port, please ensure that there is no liquid residue in the port during charging.