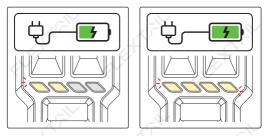

# Battery Indicator Light

When charging, blinking indicator light indicates not fully charged, and four indicator lights on indicate complete charging. As shown in the following picture.

Each input/output power indicator light represents 25% of the electricity. All lights on indicates full battery, and all lights off indicates power out.