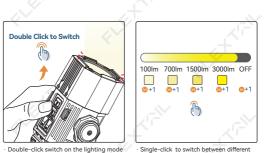

## **3 ACTIVATING LIGHTING FUNCTION**

1. Double-click the lighting switch to activate lighting mode. Initial lighting brightness is 100LM.입니다.

brightness levels

2. When the light mode is on, single click the color temperature button to adjust color temperature from 2200k-6000k.