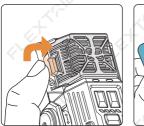

## Placing Mosquito Repellent Mat(s)

Open the cooling case, and insert one or two repellent mats into device.

Heating compartment can accommodate 4 small size repellent mats or two big repellent mats.

Replacing Mosquito Repellent Mat(s)

Please turn off the device nad cool it down before replacing repellent mats. Then, open the cooling case, and replace old repellent mats with new ones.