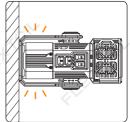

# EVO REPEL USER GUIDE

OR07-NR01-1

 Locate the Type-C charging port on the back of the product, connect one end of the charging cable to the Type-C port and the other end to a power source/adapter; the charging indicator will flash during charging and all four battery indicators will stay on after fully charged.

This product uses a waterproof Type-C port, please ensure that there is no liquid residue in the port during charging.