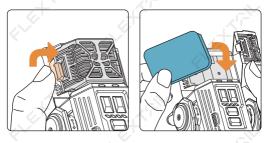

## Placing Mosquito Repellent Mat(s)

Open the cooling case, and insert one or two repellent mats into device.

Heating compartment can accommodate 4 small size repellent mats or two big repellent mats.

Replacing Mosquito Repellent Mat(s)

Please turn off the device nad cool it down before replacing repellent mats. Then, open the cooling case, and replace old repellent mats with new ones.