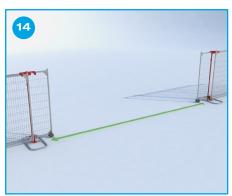

(; Assembly Guide

### **Single Sliding Gate Kit**

















#### **Recommended for Safety**















#### **Important Notes**

Please note that this document is an assembly guide only and should be used simply to show how ZND products are assembled. The installation images contained within this document show the use of a proprietary ZND stabilizing system and this does not constitute a site specific design.



## **ZNDUS** 6

























#### **Important Notes**

Please note that this document is an assembly guide only and should be used simply to show how ZND products are assembled. The installation images contained within this document show the use of a proprietary ZND stabilizing system and this does not constitute a site specific design.



### **ZNDUS** 6





### **Optional Addition of Gate Latch**



















#### **Important Notes**

Please note that this document is an assembly guide only and should be used simply to show how ZND products are assembled. The installation images contained within this document show the use of a proprietary ZND stabilizing system and this does not constitute a site specific design.



### **Temporary Fencing**

### **ZNDUS** 6







### **Important Notes**