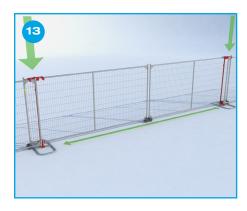

S (; Assembly Guide

### **Single Sliding Gate Kit**

















#### **Recommended for Safety**















#### **Important Notes**

Please note that this document is an assembly guide only and should be used simply to show how ZND products are assembled. The installation images contained within this document show the use of a proprietary ZND stabilizing system and this does not constitute a site specific design.



## **ZNDUS** 6

























#### **Important Notes**

Please note that this document is an assembly guide only and should be used simply to show how ZND products are assembled. The installation images contained within this document show the use of a proprietary ZND stabilizing system and this does not constitute a site specific design.



### **ZNDUS** 6





### **Optional Addition of Gate Latch**



















#### **Important Notes**

Please note that this document is an assembly guide only and should be used simply to show how ZND products are assembled. The installation images contained within this document show the use of a proprietary ZND stabilizing system and this does not constitute a site specific design.



### **Temporary Fencing**

### **ZNDUS** 6







### **Important Notes**