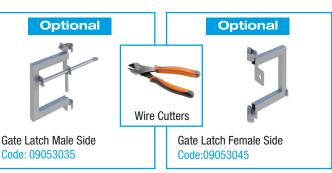

## ZNDUS ( Assembly Guide

Code: 08051561

# **Double Sliding Gate Kit**



Last modifed September 2021 please check online to confirm you have the latest version

www.znd.com

#### **Important Notes**

Please note that this document is an assembly guide only and should be used simply to show how ZND products are assembled. The installation images contained within this document show the use of a proprietary ZND stabilizing system and this does not constitute a site specific design.



### ZNDUS (; Assembly Guide

### **Single Sliding Gate Kit**

















#### **Recommended for Safety**















#### **Important Notes**

Please note that this document is an assembly guide only and should be used simply to show how ZND products are assembled. The installation images contained within this document show the use of a proprietary ZND stabilizing system and this does not constitute a site specific design.



## **ZNDUS** 6

























#### **Important Notes**

Please note that this document is an assembly guide only and should be used simply to show how ZND products are assembled. The installation images contained within this document show the use of a proprietary ZND stabilizing system and this does not constitute a site specific design.



### **ZNDUS** 6





### **Optional Addition of Gate Latch**



















####