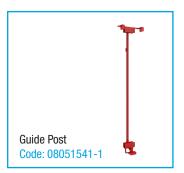

## ZNDUS ( Assembly Guide

Code: 08051561

# **Double Sliding Gate Kit**



Last modifed September 2021 please check online to confirm you have the latest version

www.znd.com

#### **Important Notes**

Please note that this document is an assembly guide only and should be used simply to show how ZND products are assembled. The installation images contained within this document show the use of a proprietary ZND stabilizing system and this does not constitute a site specific design.



### ZNDUS (; Assembly Guide

### **Single Sliding Gate Kit**

















#### **Recommended for Safety**















#### **Important Notes**

Please note that this document is an assembly guide only and should be used simply to show how ZND products are assembled. The installation images contained within this document show the use of a proprietary ZND stabilizing system and this does not constitute a site specific design.



## **ZNDUS** 6

























#### **Important Notes**

Please note that this document is an assembly guide only and should be used simply to show how ZND products are assembled. The installation images contained within this document show the use of a proprietary ZND stabilizing system and this does not constitute a site specific design.



### **ZNDUS** 6





### **Optional Addition of Gate Latch**