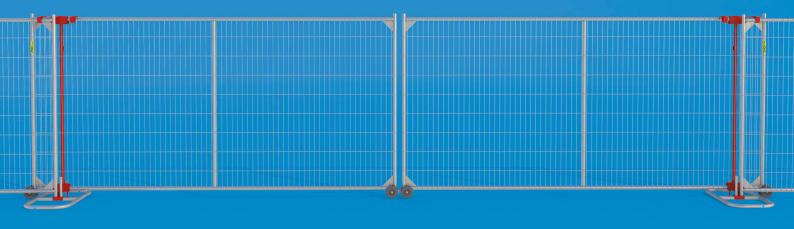

## ZNDUS ( Assembly Guide

Code: 08051561

# **Double Sliding Gate Kit**



Last modifed September 2021 please check online to confirm you have the latest version

www.znd.com

#### **Important Notes**

Please note that this document is an assembly guide only and should be used simply to show how ZND products are assembled. The installation images contained within this document show the use of a proprietary ZND stabilizing system and this does not constitute a site specific design.



### ZNDUS (; Assembly Guide

### **Single Sliding Gate Kit**

















#### **Recommended for Safety**















#### **Important Notes**

Please note that this document is an assembly guide only and should be used simply to show how ZND products are assembled. The installation images contained within this document show the use of a proprietary ZND stabilizing system an