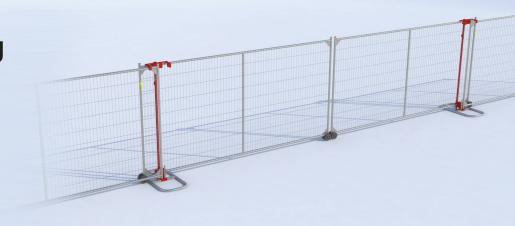

## ZNDUS ( Assembly Guide

Code: 08051561

# **Double Sliding Gate Kit**



Last modifed September 2021 please check online to confirm you have the latest version

www.znd.com

#### **Important Notes**

Please note that this document is an assembly guide only and should be used simply to show how ZND products are assembled. The installation images contained within this document show the use of a proprietary ZND stabilizing system and this does not constitute a site specific design.



### ZNDUS (; Assembly Guide

### **Single Sliding Gate Kit**

















#### **Recommended for Safety**















#### **Important Notes**

Please note that this document is an assembly guide only and should be used simply to show how ZND products are assembled. The installation images contained within this document show the use of a proprietary ZND stabilizing system and this does not constitute a site specific design.



## **ZNDUS** 6

























#### **Important Notes**

Please note that this document is an assembly guide only and should be used simply to show how ZND products are assembled. The installation images contained within this document show the use of a proprietary ZND stabilizing system and this does not constitute a site specific design.



### **ZNDUS** 6





### **Optional Addition of Gate Latch**