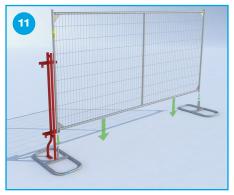

on

www.znd.com

#### **Important Notes**

Please note that this document is an assembly guide only and should be used simply to show how ZND products are assembled. The installation images contained within this document show the use of a proprietary ZND stabilizing system and this does not constitute a site specific design.



## ZNDUS (; Assembly Guide

### Single Sliding **Gate Kit**

















#### **Recommended for Safety**















### **Important Notes**

Please note that this document is an assembly guide only and should be used simply to show how ZND products are assembled. The installation images contained within this document show the use of a proprietary ZND stabilizing system and this does not constitute a site specific design.



## **ZNDUS**

























#### **Important Notes**

Please note that this document is an assembly guide only and should be used simply to show how ZND products are assembled. The installation images contained within this document show the use of a proprietary ZND stabilizing system and this does not constitute a site specific design.



## **ZNDUS** 6









### **Important Notes**