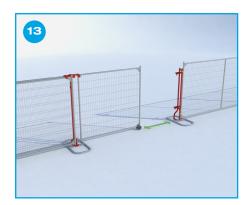

ZNDUS (; Assembly Guide

### Single Sliding **Gate Kit**

















#### **Recommended for Safety**















### **Important Notes**

Please note that this document is an assembly guide only and should be used simply to show how ZND products are assembled. The installation images contained within this document show the use of a proprietary ZND stabilizing system and this does not constitute a site specific design.



## **ZNDUS**

























#### **Important Notes**

Please note that this document is an assembly guide only and should be used simply to show how ZND products are assembled. The installation images contained within this document show the use of a proprietary ZND stabilizing system and this does not constitute a site specific design.



## **ZNDUS** 6









### **Important Notes**