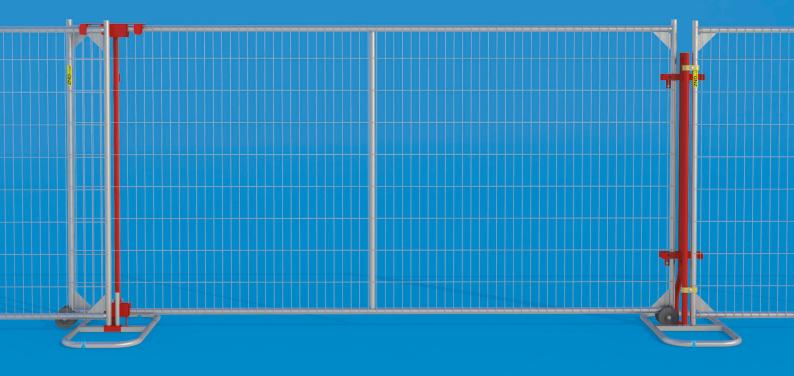

## ZNDUS ( Assembly Guide

Code: 08051541

# Single Sliding Gate Kit



Last modifed September 2021 please check online to confirm you have the latest version

www.znd.com

#### **Important Notes**

Please note that this document is an assembly guide only and should be used simply to show how ZND products are assembled. The installation images contained within this document show the use of a proprietary ZND stabilizing system and this does not constitute a site specific design.



## ZNDUS (; Assembly Guide

### Single Sliding **Gate Kit**

















#### **Recommended for Safety**















### **Important Notes**

Please note that this document is an assembly guide only and should be used simply to show how ZND products are assembled. The installation images contained within this document show the use of a proprietary ZND stabilizing system and