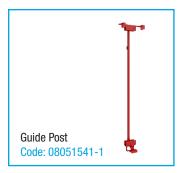

## ZNDUS ( Assembly Guide

Code: 08051541

# Single Sliding Gate Kit



Last modifed September 2021 please check online to confirm you have the latest version

www.znd.com

#### **Important Notes**

Please note that this document is an assembly guide only and should be used simply to show how ZND products are assembled. The installation images contained within this document show the use of a proprietary ZND stabilizing system and this does not constitute a site specific design.



## ZNDUS (; Assembly Guide

### Single Sliding **Gate Kit**

















#### **Recommended for Safety**















### **Important Notes**

Please note that this document is an assembly guide only and should be used simply to show how ZND products are assembled. The installation images contained within this document show the use of a proprietary ZND stabilizing system and this does not constitute a site specific design.



## **ZNDUS**

























#### **Important Notes**

Please note that this document is an assembly guide only and should be used simply to show how ZND products are assembled. The installation images contained within this document show the use of a proprietary ZND stabilizing system and this does not constitute a site specific design.



## **ZNDUS** 6









### **Important Notes**