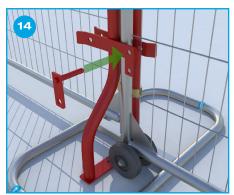

DUS (; Assembly Guide

### Single Sliding **Gate Kit**

















#### **Recommended for Safety**















### **Important Notes**

Please note that this document is an assembly guide only and should be used simply to show how ZND products are assembled. The installation images contained within this document show the use of a proprietary ZND stabilizing system and this does not constitute a site specific design.



## **ZNDUS**

























#### **Important Notes**

Please note that this document is an assembly guide only and should be used simply to show how ZND products are assembled. The installation images contained within this document show the use of a proprietary ZND stabilizing system and this does not constitute a site specific design.



## **ZNDUS** 6









### **Important Notes**