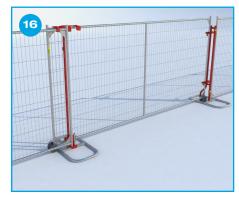

(; Assembly Guide

### Single Sliding **Gate Kit**

















#### **Recommended for Safety**















### **Important Notes**

Please note that this document is an assembly guide only and should be used simply to show how ZND products are assembled. The installation images contained within this document show the use of a proprietary ZND stabilizing system and this does not constitute a site specific design.



## **ZNDUS**

























#### **Important Notes**

Please note that this document is an assembly guide only and should be used simply to show how ZND products are assembled. The installation images contained within this document show the use of a proprietary ZND stabilizing system and this does not constitute a site specific design.



## **ZNDUS** 6









### **Important Notes**