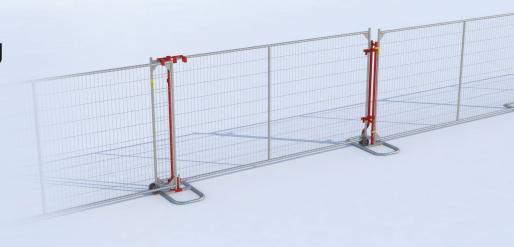

## ZNDUS ( Assembly Guide

Code: 08051541

# Single Sliding Gate Kit



Last modifed September 2021 please check online to confirm you have the latest version

www.znd.com

#### **Important Notes**

Please note that this document is an assembly guide only and should be used simply to show how ZND products are assembled. The installation images contained within this document show the use of a proprietary ZND stabilizing system and this does not constitute a site specific design.



## ZNDUS (; Assembly Guide

### Single Sliding **Gate Kit**

















#### **Recommended for Safety**















### **Important Notes**

Please note that this document is an assembly guide only and should be used simply to show how ZND products are assembled. The installation images contained within this document show the use of a proprietary ZND stabilizing system and this does not constitute a site specific design.



## **ZNDUS**

























#### **Important Notes**

Please note that this document is an assembly guide only and should be used simply to show how ZND products are assembled. The installation images contained within this document show the use of a proprietary ZND stabilizing system and this does not constitute a site specific design.



## **ZNDUS** 6









### **Important Notes**