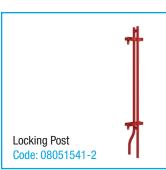

## ZNDUS ( Assembly Guide

Code: 08051541

# Single Sliding Gate Kit



Last modifed September 2021 please check online to confirm you have the latest version

www.znd.com

#### **Important Notes**

Please note that this document is an assembly guide only and should be used simply to show how ZND products are assembled. The installation images contained within this document show the use of a proprietary ZND stabilizing system and this does not constitute a site specific design.



## ZNDUS (; Assembly Guide

### Single Sliding **Gate Kit**

















#### **Recommended for Safety**















### **Important Notes**

Please note that this document is an assembly guide only and should be used simply to show how ZND products are assembled. The installation images contained within this document show the use of a proprietary ZND stabilizing system and this does not constitute a site specific design.



## **ZNDUS**

























#### **Important Notes**

Please note that this document is an assembly guide only and should be used simply to show how ZND products are assembled. The installation images contained within this document show the use of a proprietary ZND stabilizing system and this does not constitute a site specific design.



## **ZNDUS** 6









### **Important Notes**