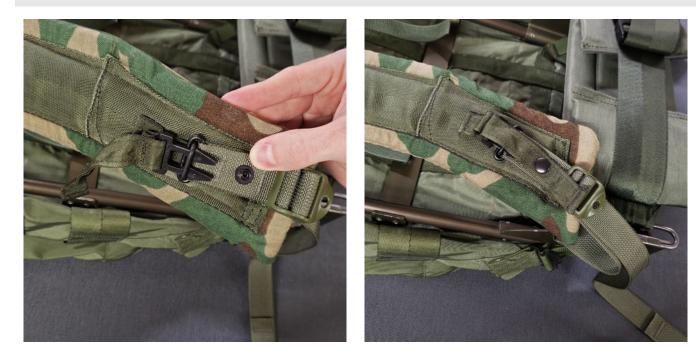

4. Slide the metal oval loop on the QR Adjustment 5. Secure the male and female sides of the snap