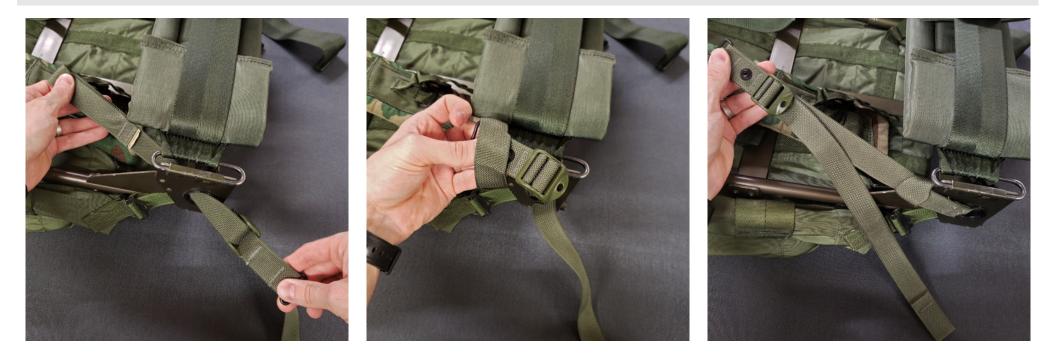

## ALICE IMPROVED QUICK RELEASE ADJUSTMENT STRAPS INSTRUCTIONS

from the ALICE pack shoulder straps and frame. Strap through the loop end. Slide the loop end of the new QR Adjustment Strap through the plastic grommet on the frame, from front to back.

1. Remove the original lower adjustment straps 2. Pass the buckle end of the QR Adjustment 3. Pull the strap tight to the frame.

## ALICE IMPROVED QUICK RELEASE ADJUSTMENT STRAPS INSTRUCTIONS

Strap onto the metal rectangular loop on the fasteners together. ALICE shoulder strap. Slide the plastic retainer clip through the metal rectangular loop to secure the assembly together.