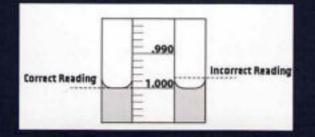

# **Hydrometer Accuracy Check**

- 1. Wash and sanitize all your testing equipment.
- 2. Chill Distilled water to 60° Fahrenheit.
- 3. Fill your Brewing America Test Jar 1/2 to 3/4 full.
- 4. Gently lower your hydrometer, releasing it from your grip as it begins to float. Gently spin the hydrometer to release any bubbles from the sides. Bubbles can affect readings. DO NOT ALLOW the hydrometer to collide against the bottom of the test jar! This is the #1 cause of hydrometer breakage.
- Making sure the hydrometer is not touching the sides of the test jar and is floating freely, take a reading across the bottom of the meniscus (see diagram below). Meniscus is a technical word for the curved surface of the liquid.
- 6. Hydrometer should float at 0 with a +/- .002 variance.