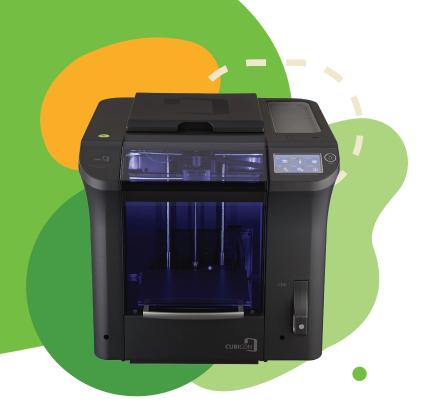

## **CUBICON** SINGLE PLUS

\$4,199.99

## **ABOUT THE SINGLE PLUS**

The Cubicon Single Plus is one of the best 'plug and play' 3D printers on the market. This machine is equipped with an automatically heated and leveled print bed which has a large 240 x 190 x 200mm build volume. Cubicon 3D printers also have a specialty coated printing bed to ensure that prints stick during operation but also lift easily upon completion.

## **FEATURES**

- Automatically heated and leveled bed
- Fully enclosed, HEPA/Carbon Purafil filtration
- Intuitive and easy-to-use touchscreen interface
- Low-noise level during operation
- Modular design for easy maintenance and upgrades
- Temperature controlled chamber
- Supports various types of filament
- Filament detection to prevent misprints
- Self-checkup function for core components