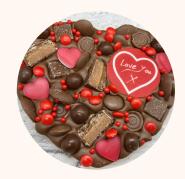

LITTLE/LARGE CHOCOLATE WORKSHOPS Valentine themed - Thur 1st Feb - 12.30pm - 1.00pm Tickets: £15.00 make chocolate buttons and Iollies

CHOCOLATE MAKING - Heart and Iolly making 22nd Feb, 23rd Feb - various times Ticket price - from £16.50