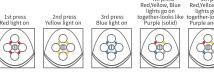

1. Turn ON to get to MODE I of 4 Head Massage and LED Light. 4 Red LED lights will turn on and the massage heads will start working at low speed.

- When press the 6th time the LED lights recycle back to red light
- When all LED lights are on together (looks like purple) and flash-it can assist in allowing the skincare absorbing deeper and better.
- EACH LED LIGHT HAS ITS OWN WAVELENGTH AND AS A RESULT

To turn to Mode II : 4 Head Massage + LED Light + EMS + RF -> press the EMS/RF button.

4/

The On/OFF button turns this product on and off and controls the LED lights for Mode I. The EMS/RF button controls the EMS/RF status and adjusts she speed and intensity of the massage heads, EMS, and RF between Low/Medium/High (L/M/H). When these letters are in Blue it indicates Mode I (LED & Massage) and when the letters are Red it indicated Mode II (LED, Massage, EMS, and RF).