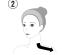

## Neck, Shoulder, and Body Care

Recommended usage time is up to 10 minutes per application and 2-3 minutes per each area.

Do not apply and press on the larvnx area.

Massage your skin in upward / downward, and circular motions. Change modes as needed. Note that each individual reacts differently to massagers so adjust the application per your own personal comfort and joy.