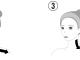

(LED, Massage, EMS, and RF).



When letter "L, M, H" become blue the Massage+EMS+RF Mode is active

The methods to use this product can be referred as below:





Massage your skin in upward/downward, and circular motions. Recommended usage time is up to 10 minutes per application.

5/

Recommended usage time is up to 10 minutes per application and 2-3  $\,$ minutes per each area.

# Move

Stay









# Reminder:

\* Please do not use on the larvnx

\* Massage your skin in upward/ downward, and circular motions. Change modes as needed. Note that each individual reacts differently to massagers so adjust the application per your own personal comfort and joy.

## Neck, Shoulder, and Body Care

Recommended usage time is up to 10 minutes per application and 2-3 minutes per each area.









Do not apply and press on the larvnx area.

Massage your skin in upward / downward, and circular motions. Change modes as needed. Note that each individual reacts differently to massagers so adjust the application per your own personal comfort and joy.

| Product name     | 3D SPA Pro Massager+ |               |         |
|------------------|----------------------|---------------|---------|
| Input voltage    | 5V===                | Model No.     |         |
| Battery capacity | 1050mAh              | Rated Power   | 8W      |
| Net weight       | 227g                 | Charging time | 5 hours |
| Product size     | 92×93×123mm          | Working time  | 80 mins |

1. We recommend applying a facial cream or serum prior and to let it absorb in order to maximize results.

2. Keep massage