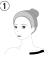

#### HOW TO USE

This product is suitable to use on the face and around the eyes. It is also suitable to use on the neck, shoulders, biceps, and other areas that will benefit from a body massage.

WHEN USED ON THE FACE WE RECOMMEND TO APPLY A FACIAL CREAM OR SERUM PRIOR AND TO LET IT ABSORB IN ORDER TO MAXIMIZE RESULTS

1. Turn ON to get to MODE I of 4 Head Massage and LED Light. 4 Red LED lights will turn on and the massage heads will start working at low speed.

- When press the 6th time the LED lights recycle back to red light
- When all LED lights are on together (looks like purple) and flash-it can assist in allowing the skincare absorbing deeper and better.
- EACH LED LIGHT HAS ITS OWN WAVELENGTH AND AS A RESULT