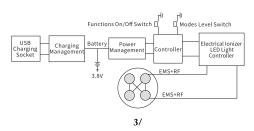

### **ELECTRICAL SCHEMATIC DIAGRAM**

# FUNCTION PARAMETER TABLE

| EMS (Micro-Current)        | 90Khz (L,M,H)                                                   |
|----------------------------|-----------------------------------------------------------------|
| RF (RADIO FREQUENCY) MODES | 1MHz, Thermal Massage (L,M,H)                                   |
| LED Color Light Modes      | Blue Light, Yellow Light, Red Light, Flash Light, All Lights on |
| Modes of Massage           | High, Medium, Low Speeds Level                                  |