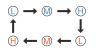

### **ELECTRICAL SCHEMATIC DIAGRAM**

#### MAINTENANCE

- 1. Please take off your jewelry or ornaments before massage.
- 2. Clean massage heads with a towel or cloth or wipe before or after
- 3. Charging indication (M): Red light in charging mode and green light after full charge.
- 4. This product is not water resistant. Keep it in a dry environment.