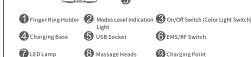

#### HOW TO USE

This product is suitable to use on the face and around the eyes. It is also suitable to use on the neck, shoulders, biceps, and other areas that will benefit from a body massage.

WHEN USED ON THE FACE WE RECOMMEND TO APPLY A FACIAL CREAM OR SERUM PRIOR AND TO LET IT ABSORB IN ORDER TO MAXIMIZE RESULTS

1. Turn ON to get to MODE I of 4 Head Massage and LED Light. 4 Red LED lights will turn on and the massage heads will start working at low speed.

- When press the 6th time the LED lights recycle back to red light
- When all LED lights are on together (looks like purple) and flash-it can assist in allowing the skincare absorbing deeper and better.
- EACH LED LIGHT HAS ITS OWN WAVELENGTH AND AS A RESULT

To turn to Mode II : 4 Head Massage + LED Light + EMS + RF -> press the EMS/RF button.

4/

The On/OFF button turns this product on and off and controls the LED lights for Mode I. The EMS/RF button controls the EMS/RF status and adjusts she speed and intensity of the massage heads, EMS, and RF between Low/Medium/High (L/M/H). When these letters are in Blue it indicates Mode I (LED & Massage) and when the letters are Red it indicated Mode II (LED, Massage, EMS, and RF).

When letter "L, M, H" become blue the Massage+EMS+RF Mode is active

The methods to use this product can be referred as below:

Massage your skin in upward/downward, and circular motions. Recommended usage time is up to 10 minutes per application.