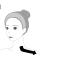

# Reminder:

\* Please do not use on the larvnx

\* Massage your skin in upward/ downward, and circular motions. Change modes as needed. Note that each individual reacts differently to massagers so adjust the application per your own personal comfort and joy.

## Neck, Shoulder, and Body Care

Recommended usage time is up to 10 minutes per application and 2-3 minutes per each area.

Do not apply and press on the larvnx area.

Massage your skin in upward / downward, and circular motions. Change modes as needed. Note that each individual reacts differently to massagers so adjust the application per your own personal comfort and joy.