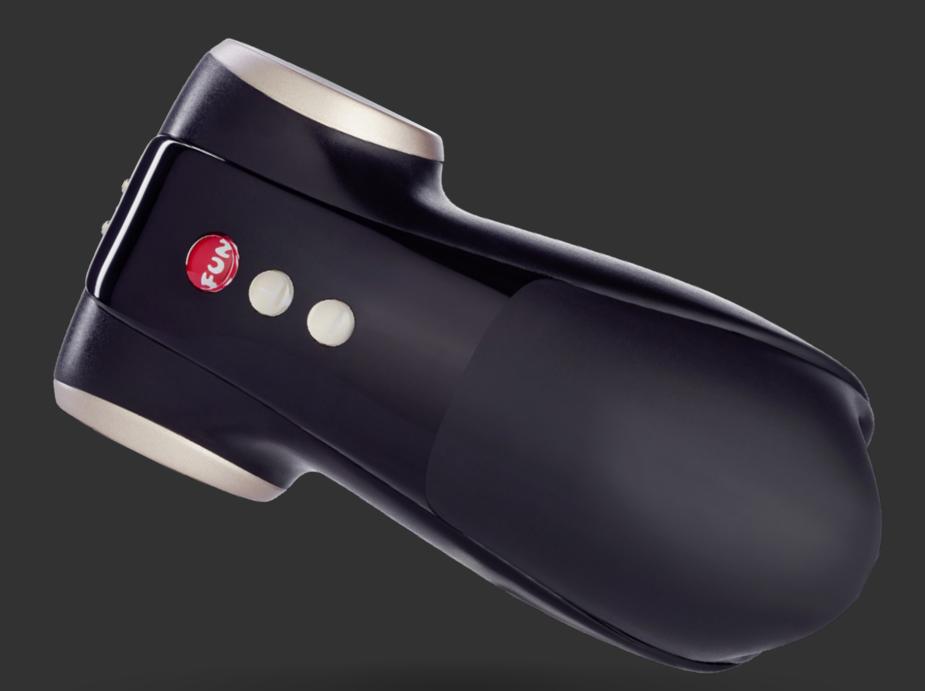

# Hello, sexy!

You hold the key to effortless orgasms from two rumbling motors. This manual will get you started with must-knows and hot tips about your new toy. So, let's meet your COBRA LIBRE II!

For more languages, check: www.FUNFACTORY.com/manuals

# Play with me!

To turn on, press 🐼 for half a second. For higher speeds and patterns, press 🗭. For lower speeds or to return to steady vibration, press 🖨. Press 🐼 to turn off.