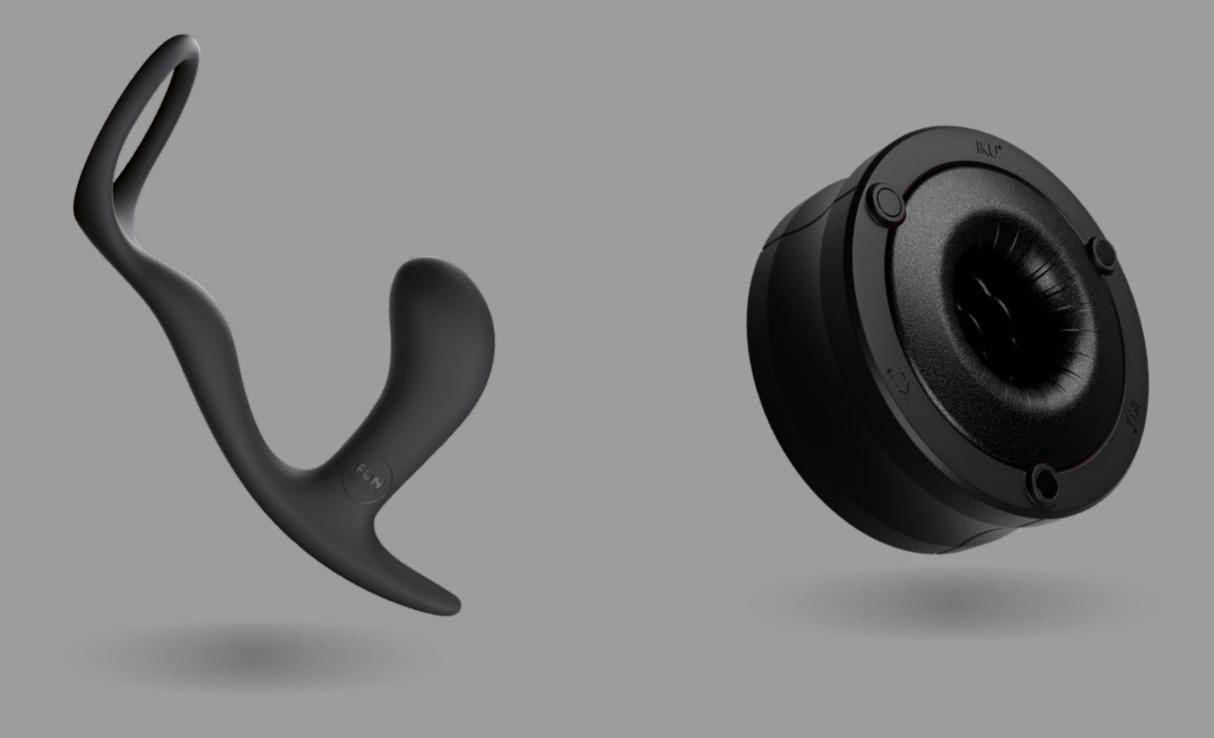

#### **BOOTIE RING**

This toy gives you a firmer erection, massages your perineum, and hits your prostate all at once.

### IKU JOY

Experience a completely new and natural form of intimate pleasure with our IKU JOY masturbator ring.