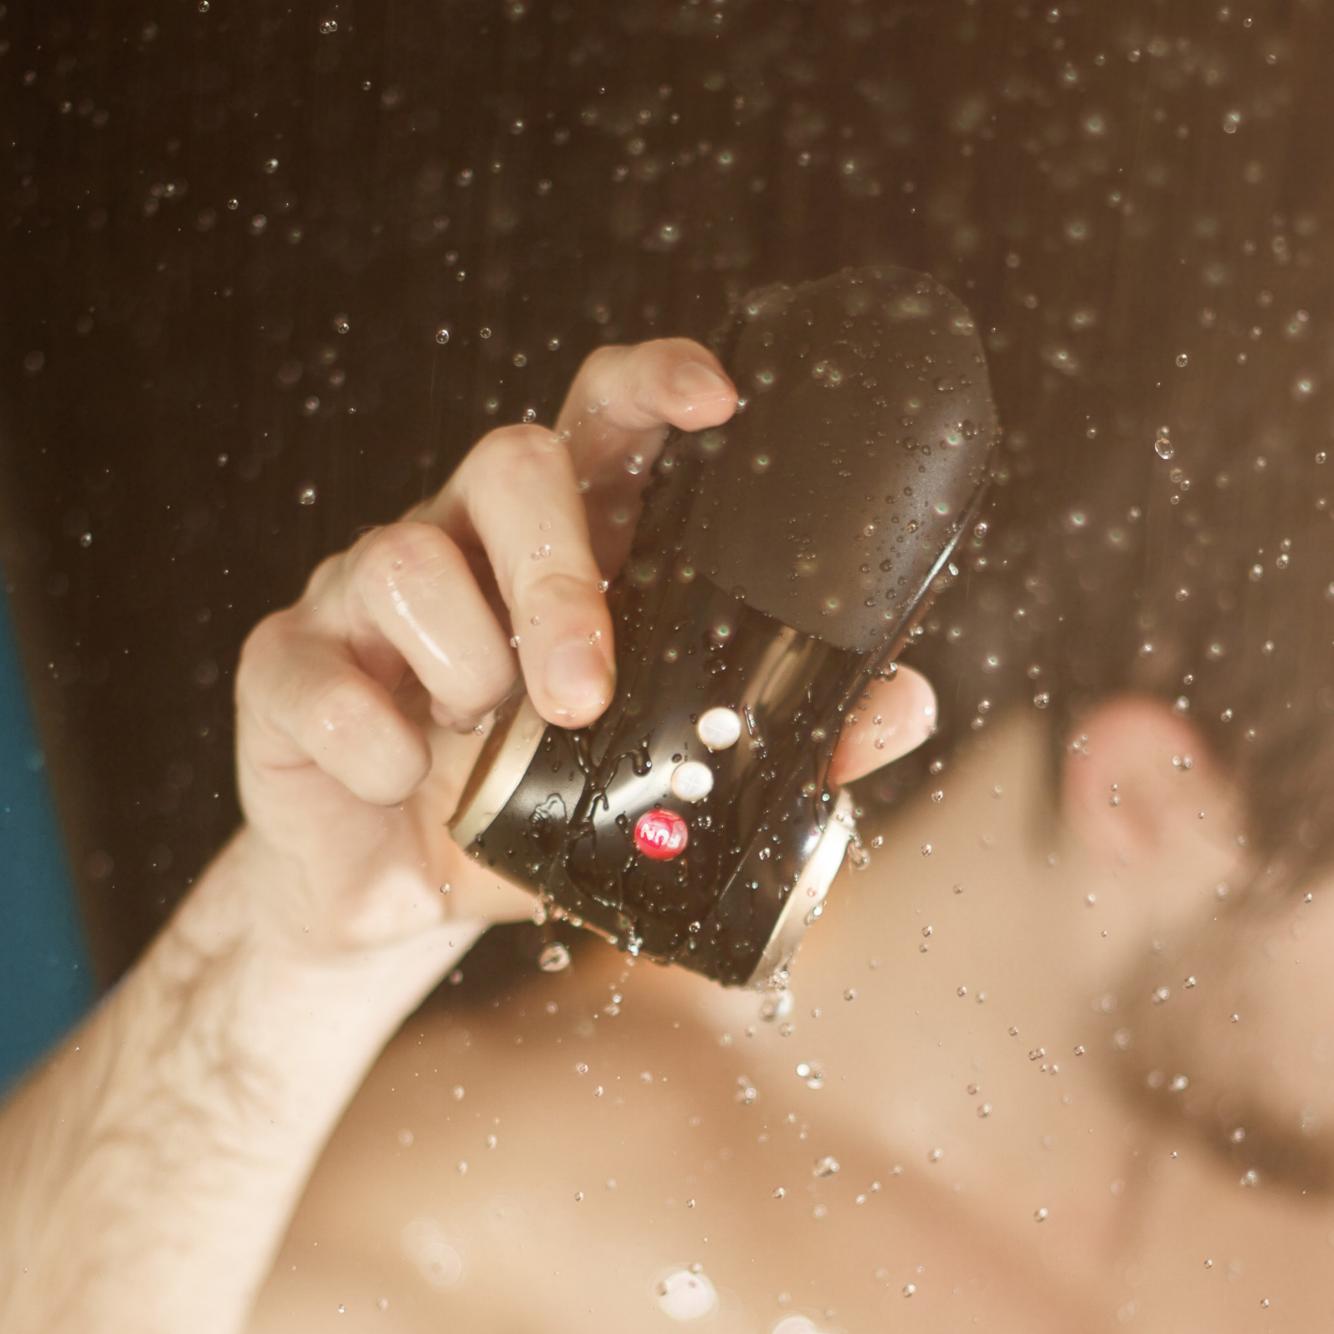

# Hello, sexy!

You hold the key to effortless orgasms from two rumbling motors. This manual will get you started with must-knows and hot tips about your new toy. So, let's meet your COBRA LIBRE II!

For more languages, check: www.FUNFACTORY.com/manuals

# Play with me!

To turn on, press 🐼 for half a second. For higher speeds and patterns, press 🗭. For lower speeds or to return to steady vibration, press 🖨. Press 🐼 to turn off.

# Pro Tips

Since all you have to do is put the head of your penis inside the toy, you can enjoy your COBRA LIBRE with or without an erection. This is also a popular toy for folks with arthritis and other conditions that make it challenging to keep up a hands-only masturbation routine. Once you've got it set to a setting you like, you can go completely hands-free!