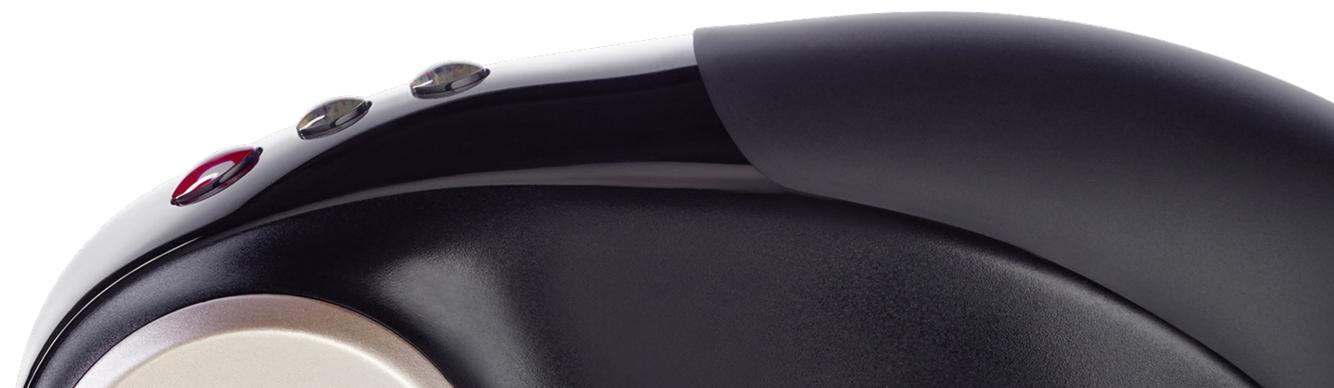

Your toy comes with a travel lock! **To activate:** Press and − simultaneously. **To deactivate:** Press and + simultaneously. In both cases, the buttons will blink and the unit will buzz briefly.

### Power me!

Plug the USB Magnetic Charger into a USB outlet. If the top glows red, it's connected to power.

Connect the end of the charger to the magnetic points at the base of your toy. Your vibe gets: