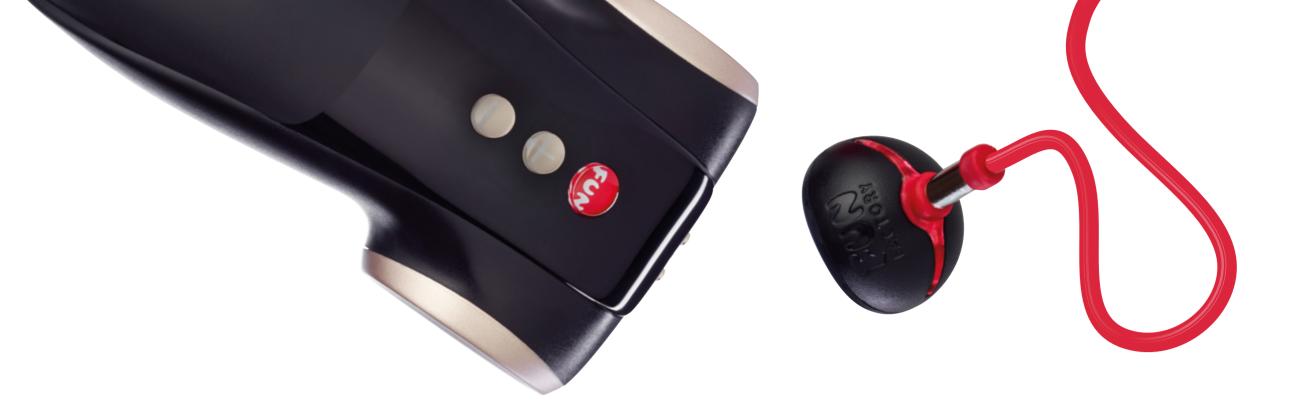

### Power me!

Plug the USB Magnetic Charger into a USB outlet. If the top glows red, it's connected to power.

Connect the end of the charger to the magnetic points at the base of your toy. Your vibe gets: