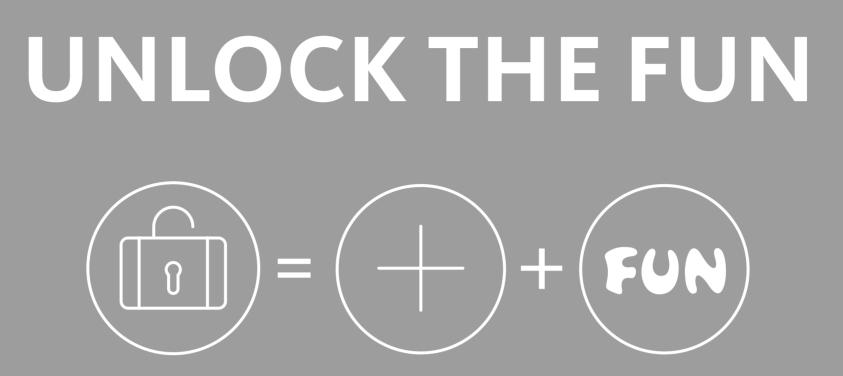

Your toy comes with a travel lock! **To activate:** Press and − simultaneously. **To deactivate:** Press and + simultaneously. In both cases, the buttons will blink and the unit will buzz briefly.