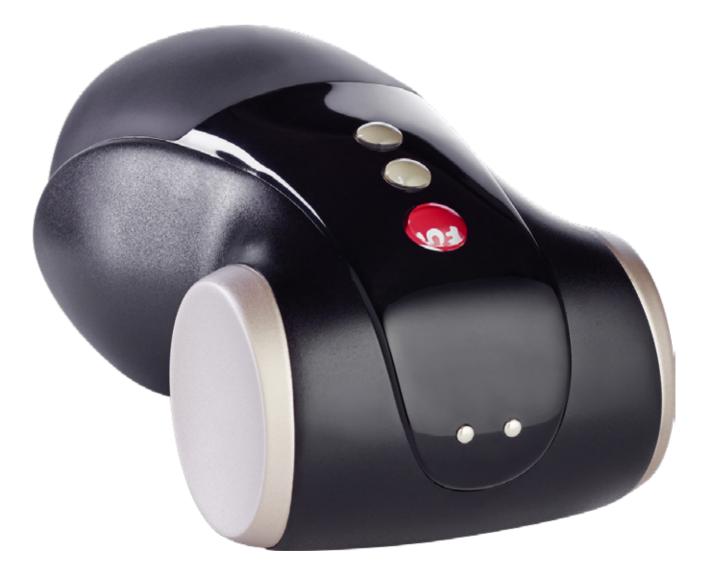

Your toy comes with a travel lock! **To activate:** Press and − simultaneously. **To deactivate:** Press and + simultaneously. In both cases, the buttons will blink and the unit will buzz briefly.

### Power me!

Plug the USB Magnetic Charger into a USB outlet. If the top glows red, it's connected to power.

Connect the end of the charger to the magnetic points at the base of your toy. Your vibe gets:

# Play with me!

To turn on, press 🐼 for half a second. For higher speeds and patterns, press 🗭. For lower speeds or to return to steady vibration, press 🖨. Press 🐼 to turn off.