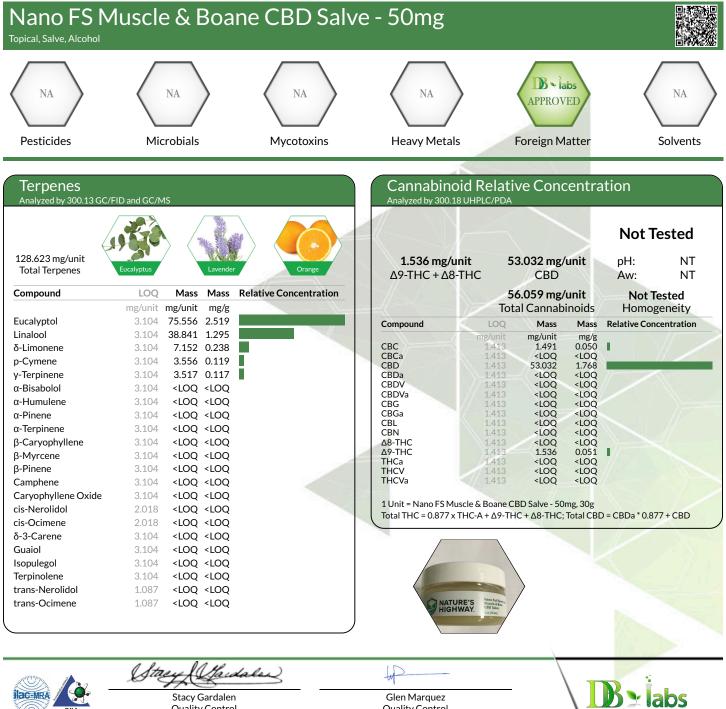

## Sample: 2008DBL0206.7770

METRC Sample:

Strain: T1 Trump

Ordered: 08/18/2020; Sampled: 08/24/2020; Completed: 09/01/2020

**Ouality Control** 

**Ouality Control** 

4439 Polaris Ave Las Vegas, NV (702) 728-5180 www.dblabslv.com