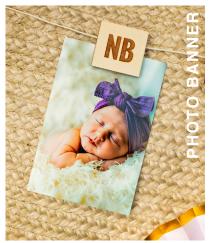

## PACKAGES

PETITE FIRST FÊTE

Starts at \$299

Rental of

HALF-ARCH SIGN
personalized to coordinate with your theme

VINTAGE HIGH CHAIR with coordinating swag banner

LARGE NO. 1 BALLOON

BABY'S FIRST YEAR
picture banner