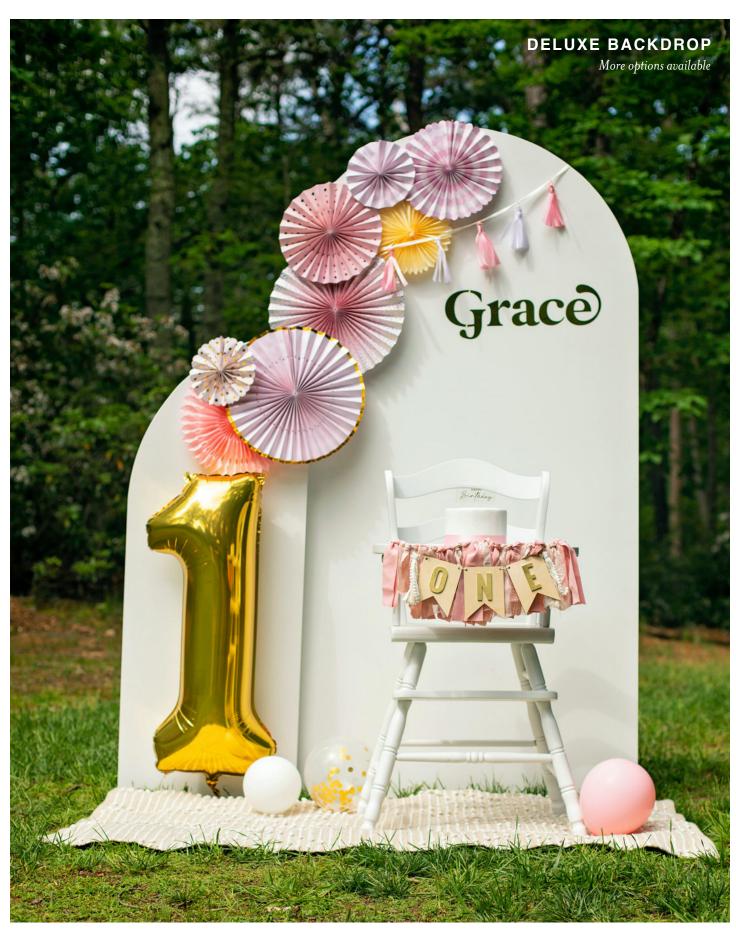

DELUXE BACKDROP personalized to coordinate with your theme

VINTAGE HIGH CHAIR with coordinating swag banner

LARGE NO. 1 BALLOON

BABY'S FIRST YEAR
picture banner

WELCOME SIGN
with balloon cluster

AREA RUGS

Personalized Keepsakes