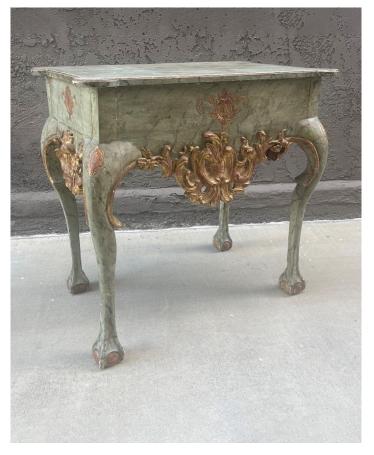

## **SWEDISH ROCOCO**

## PAINTED AND PARCEL GILT CONSOLE

the rectangular top with rounded outset corners with shaped and molded edge, over conforming apron with relief carved floral and foliate decoration over deeply carved and molded floral and foliate palmette, the sides with similarly carved palmettes; the whole raised on cabriole legs with foliate carved gilt relief decoration on the knees, scrolling downward and outward on tapering circular section legs ending in talons, the whole with pale green and blue faux marbre

18th Century - paint of various periods

Overall dimensions: 21 1/2" deep x 34" wide x 33" high