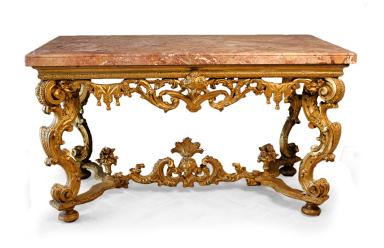

## ITALIAN BAROQUE GILTWOOD CONSOLE

the later rectangular rojo corolito marble top, over Roman ogee and foliate carved top suspending sculpted pierced scrolling foliate apron with draped pelmets and centering amorini with floral crown, raised on foliate carve "c" and "s" scrolling volutes; the whole joined by "s" shaped rectangular flat foliate edged stretchers, suspending similar pierced carved and molded scrolling stretcher centering amorini with shell crown, flanked by campana urns with floral sprays, raised on bun feet CA1730