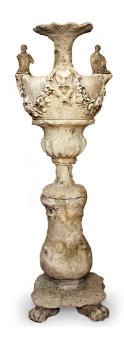

## FRENCH BAROQUE LIMESTONE FOUNTAIN

of compound shaped and molded contiguous form, the classic campana shaped urn with cavetto molded sides enclosing hollow interior with concave neck and flaring circular socle relief, carved with foliate swags centering grotesque and fitted with fully realized seated classical figure handles, raised on baluster shaped support retaining traces of foliate carving, on gently concave acanthus carved platform with carved and molded border, the whole raised on carved paw feet.

17<sup>th</sup> century

Overall dimensions: 20" square x 73" high