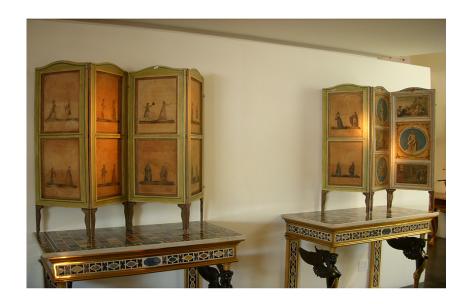

## PAIR ITALIAN NEOCLASSIC PAINTED AND LACCA POVERA SCREENS

each rectangular hinged panel with shaped top, raised on foliate painted shaped and moulded tapering feet; the whole enriched with rectangular reserves depicting noblemen and domestics in various pursuits alternating with circular reserves of figures from classic antiquity within floral, foliate and line borders, the reverse with scenes of noblemen-and-women within foliate borders

18th century - Piemontese

Overall dimensions each panel: 15 1/2" wide x 47" high