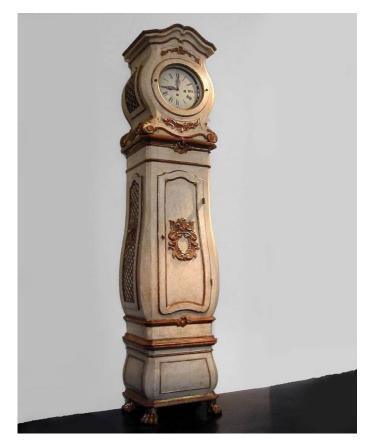

## ROYAL DANISH ROCOCO PAINTED AND PARCEL GILT CLOCK

the circular white enameled face within moulded and shaped hood, the sides fitted with floral studded, fret access doors, terminating in carved foliate volute scrolls, over bombay shaped pendulum case with hinged door and with similar side access panels, on shaped and moulded plinth raised on carved lion paw feet, the whole retaining original painted finish

Mid 18th Century The pierced iron hands moulded and inscribed with Frederick V's and Queen Julianne Marie's crowned monogram Overall dimensions: 18" deep x 23" wide x 112  $\frac{1}{2}$ " high