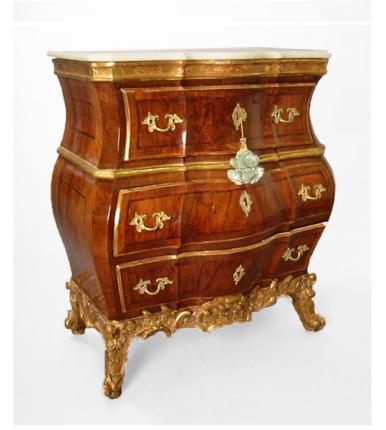

## DANISH ROCOCO WALNUT AND PARCEL GILT COMMODE

the rectangular white marble top with serpentine moulded edge over conforming foliate carved apron and three long edgebanded conforming bombe' drawers with inlayed and paneled facings, raised on deeply carved floral and foliate splayed outward legs; the whole retaining original locks and gilt bronze hardware, traces of graphite signature under top and branded latter "A" on reverse

Second Quarter 18th Century Overall Dimensions: 31" wide x 18 <sup>1</sup>/<sub>2</sub>" deep x 32" high

PHILIP@PHILIPSTITES.COM 310-720-2419