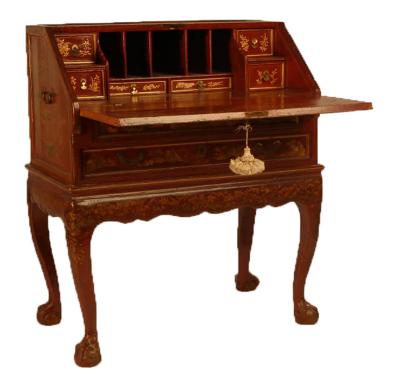

## CHINESE EXPORT RED LACQUER AND DECORATED FALL-FRONT BUREAU ON STAND

the rectangular top with hinged fall-front writing surface enclosing fitted interior over conforming case incorporating two lacquered makie lined drawers, on conforming stand with shaped apron and cabriole legs ending in ball and claw feet; the whole enriched with paint and gilt decorated Chinese scenic reserves within geometric painted borders and various floral sprays on red lacquered ground

18th century

Overall dimensions: 28¾" wide x 17½" deep x 38" high