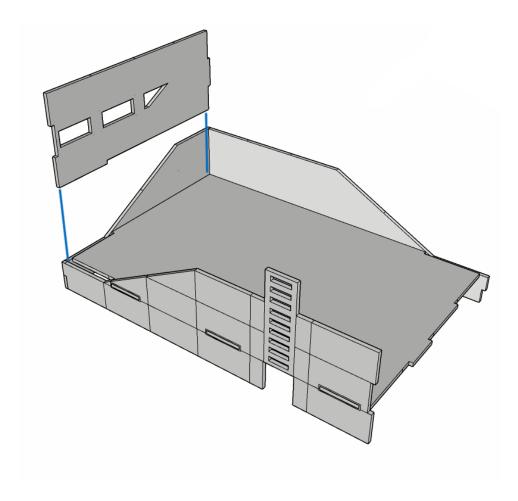

## ETERNITY LABS MODULE C INSTRUCTIONS

WARGAMING ARCHITECTURE

Note: due to the stacking nature of the design, it is best to paint the Eternity Lab modules BEFORE assembling them. The thickness of the paint when the kit is already made makes it more difficult to easily stack the modules.