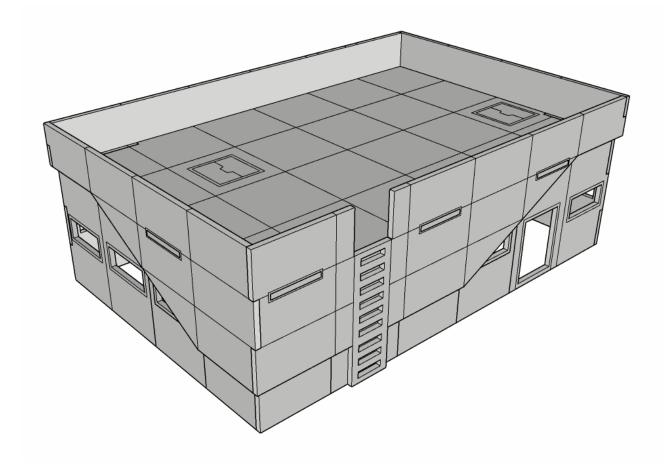

URE

Note: due to the stacking nature of the design, it is best to paint the Eternity Lab modules BEFORE assembling them. The thickness of the paint when the kit is already made makes it more difficult to easily stack the modules.







## ETERNITY LABS MODULE C INSTRUCTIONS

WARGAMING ARCHITECTURE

Note: due to the stacking nature of the design, it is best to paint the Eternity Lab modules BEFORE assembling them. The thickness of the paint when the kit is already made makes it more difficult to easily stack the modules.





## ETERNITY LABS MODULE C INSTRUCTIONS

Note: due to the stacking nature of the design, it is best to paint the Eternity Lab modules BEFORE assembling them. The thickness of the paint when the kit is already made makes it more difficult to easily stack the modules.