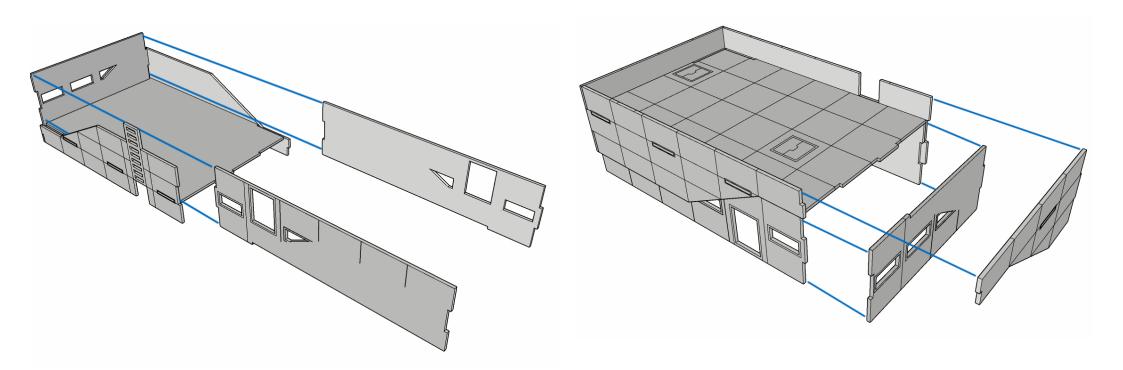

## ETERNITY LABS MODULE C INSTRUCTIONS

Note: due to the stacking nature of the design, it is best to paint the Eternity Lab modules BEFORE assembling them. The thickness of the paint when the kit is already made makes it more difficult to easily stack the modules.