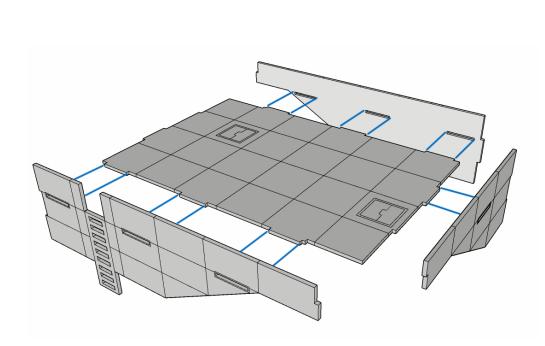

## ETERNITY LABS MODULE C INSTRUCTIONS

WARGAMING ARCHITECTURE

Note: due to the stacking nature of the design, it is best to paint the Eternity Lab modules BEFORE assembling them. The thickness of the paint when the kit is already made makes it more difficult to easily stack the modules.