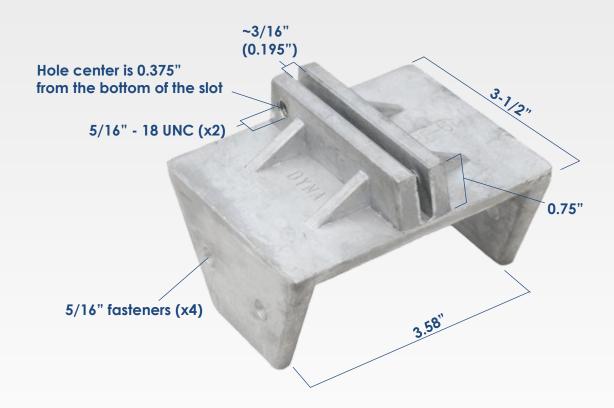

### **Product Specifications:**

- Die cast aluminum, will not rust, 100% recyclable
- Vibratory polished to a low sheen
- Set screw sign mounting

## **Testing Specifications:**

- Sign mounting fasteners tested at 50 in-lbs torque
- Tested with grade 2 fasteners

#### 6-WPF4-ZP / 6-WPF4-SS

SCKT SET SCREW, 5/16"-18UNC X 0.375", KNRLD, 5/32 HEX (x2)