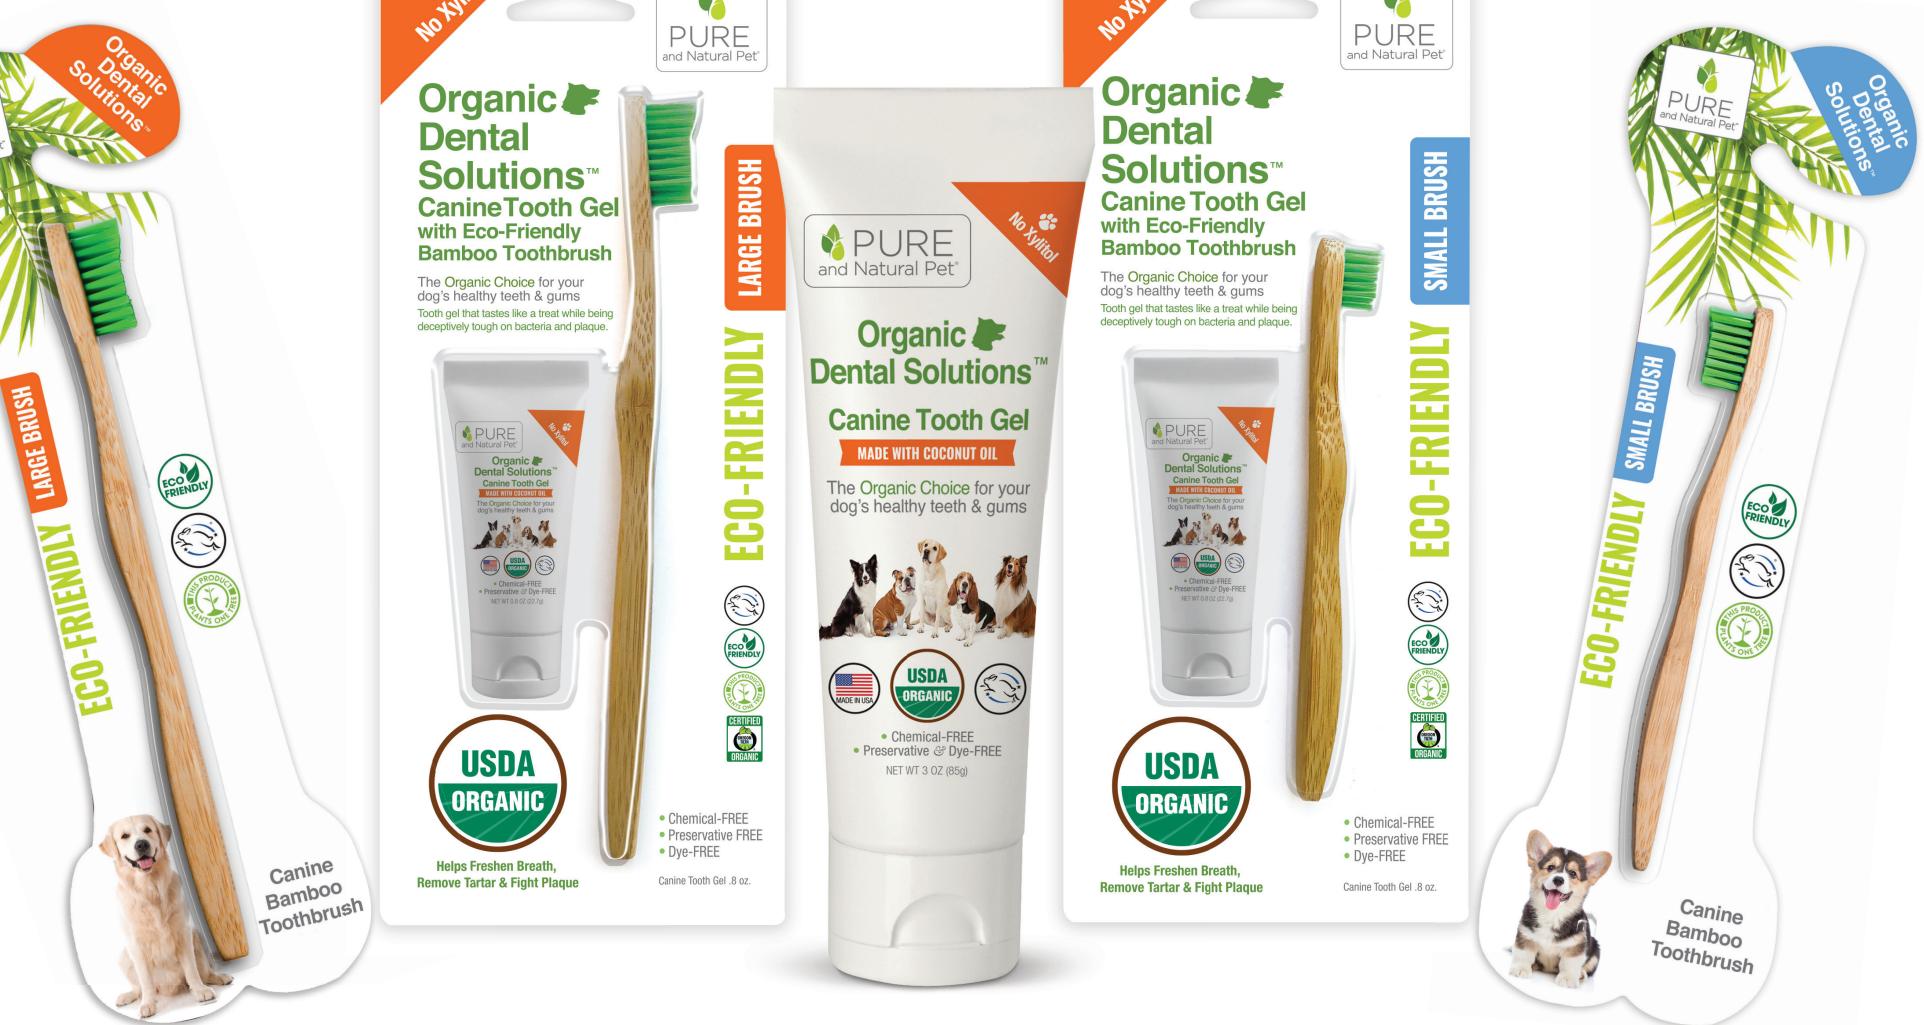

## **Organic Dental Solutions**<sup>™</sup>

Your Natural Choice in Canine Dental Care

- Bamboo is an 'endless' resource. It grows faster than any other plant; up to 3 feet per day!
- During growth MOSO<sup>®</sup> bamboo absorbs more CO2 than is released during production.

Unlike most toothbrushes, instead of using traditional petroleum-based, non-recyclable plastic, we use eco-friendly Moso Bamboo that's sustainably harvested with dental grade bristles that can be recycled. Our sweet potato and cinnamon Dental Gel is USDA Certified Organic and tough on bacteria and plaque.