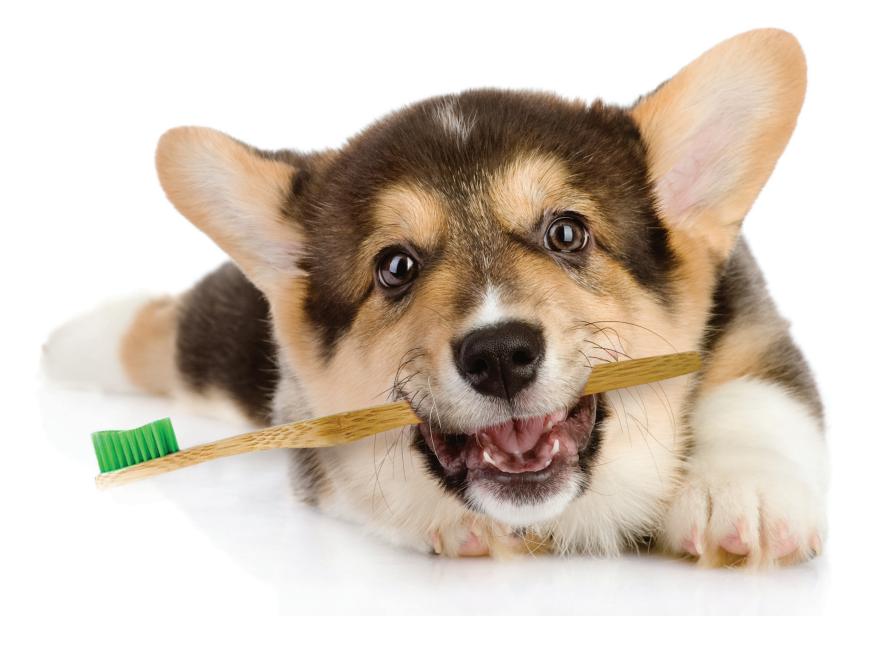

## **Organic Dental Solutions**<sup>™</sup>

Your Natural Choice in Canine Dental Care

- Bamboo is an 'endless' resource. It grows faster than any other plant; up to 3 feet per day!
- During growth MOSO<sup>®</sup> bamboo absorbs more CO2 than is released during production.

Unlike most toothbrushes, instead of using traditional petroleum-based, non-recyclable plastic, we use eco-friendly Moso Bamboo that's sustainably harvested with dental grade bristles that can be recycled. Our sweet potato and cinnamon Dental Gel is USDA Certified Organic and tough on bacteria and plaque.