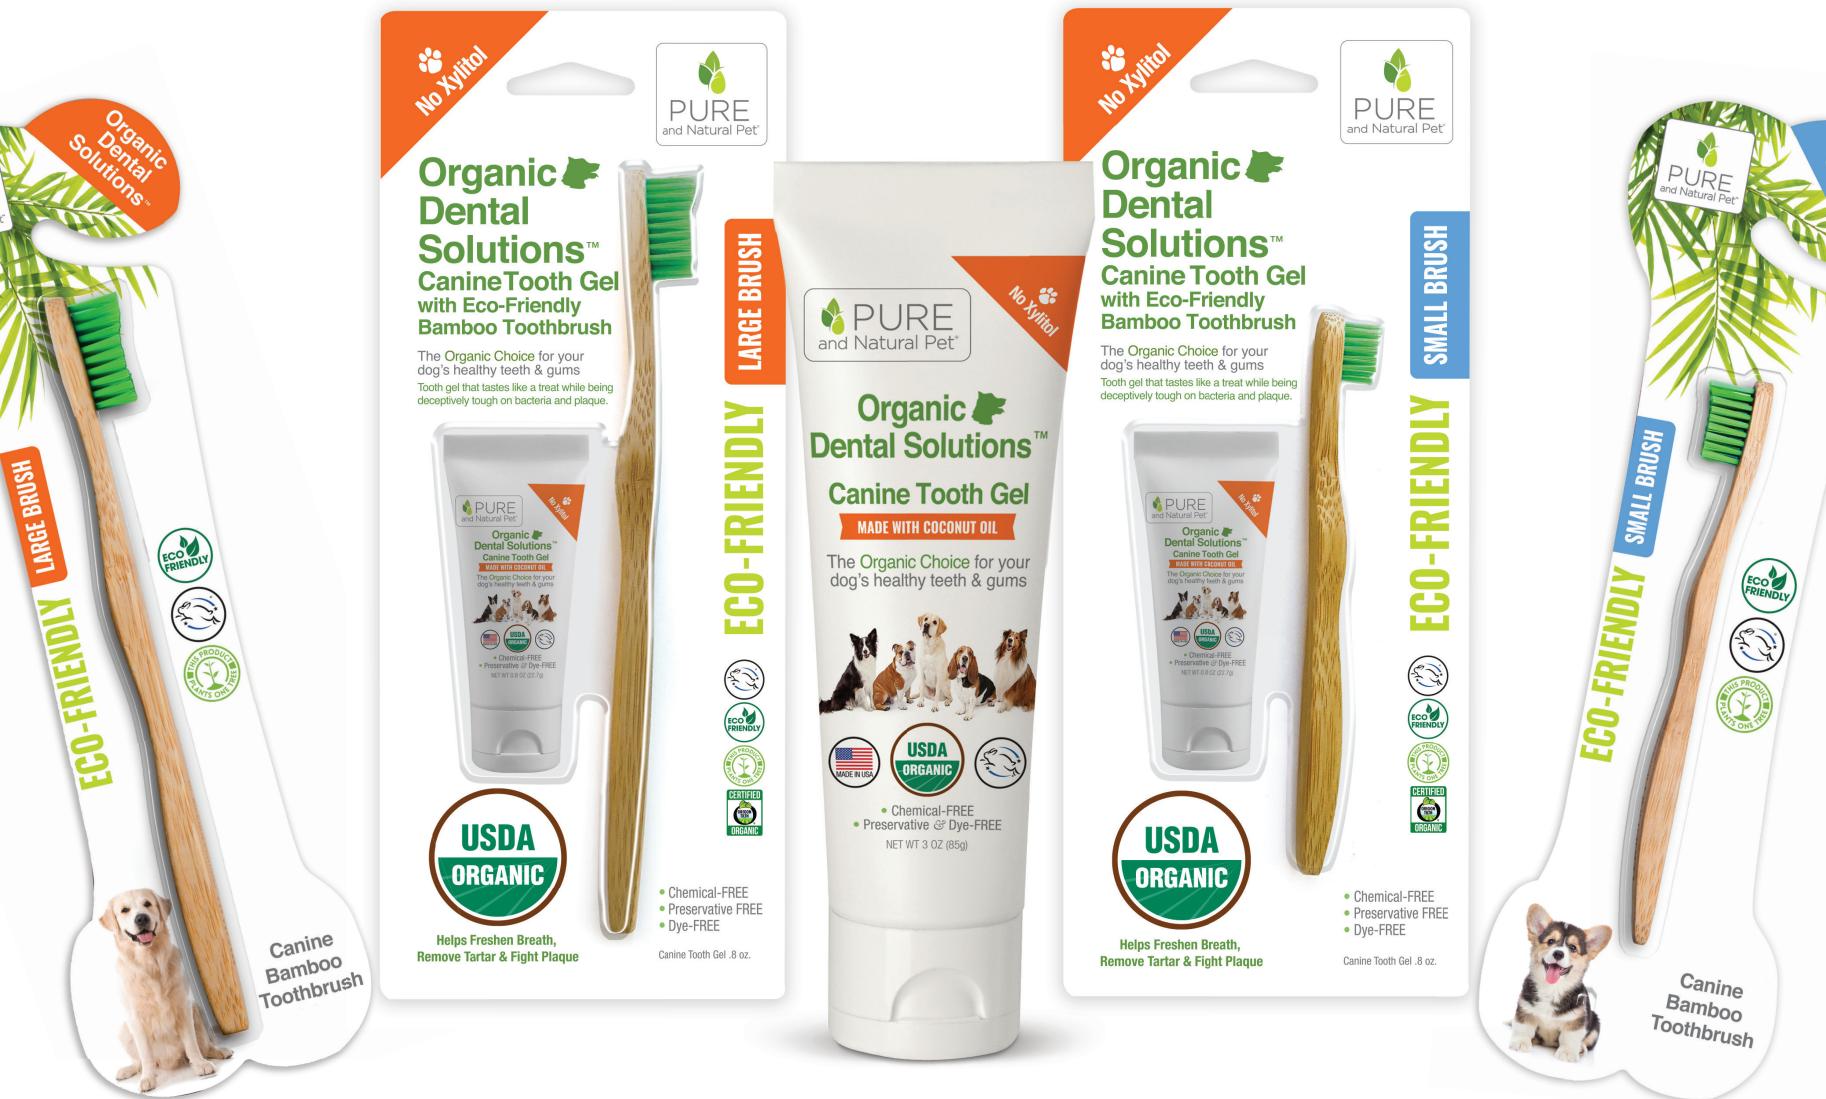

## **Organic Dental Solutions**<sup>™</sup>

Your Natural Choice in Canine Dental Care

- Bamboo is an 'endless' resource. It grows faster than any other plant; up to 3 feet per day!
- During growth MOSO<sup>®</sup> bamboo absorbs more CO2 than is released during production.

Unlike most toothbrushes, instead of using traditional petroleum-based, non-recyclable plastic, we use eco-friendly Moso Bamboo that's sustainably harvested with dental grade bristles that can be recycled. Our sweet potato and cinnamon Dental Gel is USDA Certified Organic and tough on bacteria and plaque.