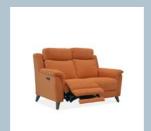

Enjoy a world of comfort with its supportive cushioning, high back, and the option of a concealed power recline mechanism. Why not add power head tilt for an even more refined reclining experience?

|                                            | Length | Depth | Height | Net<br>Weight |
|--------------------------------------------|--------|-------|--------|---------------|
| Three Seater Power Recliner with Head Tilt | 203    | 104   | 105    | 118           |
| Three Seater Power Recliner                | 203    | 104   | 105    | 112           |
| Three Seater Static                        | 203    | 104   | 105    | 70            |
| Two Seater Power Recliner with Head Tilt   | 160    | 104   | 105    | 106           |
| Two Seater Power Recliner                  | 160    | 104   | 105    | 102           |
| Two Seater Static                          | 160    | 104   | 105    | 58            |
| Chair Power Recliner with Head Tilt        | 99     | 104   | 105    | 56            |
| Chair Power Recliner                       | 99     | 104   | 105    | 53            |
| Chair Static                               | 99     | 104   | 105    | 44            |
| Storage Footstool                          | 61     | 61    | 46     | 12            |
| Footstool                                  | 61     | 61    | 48     | 10            |

## Upholstery Options

Available in a selection of high quality fabric and leather colourways plus exclusive extra fabrics.

Available Mechanisms

Power Sensor Touch Static