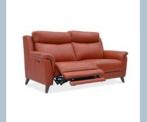

Enjoy a world of comfort with its supportive cushioning, high back, and the option of a concealed power recline mechanism. Why not add power head tilt for an even more refined reclining experience?

|                                            | Length | Depth | Height | Net<br>Weight |
|--------------------------------------------|--------|-------|--------|---------------|
| Three Seater Power Recliner with Head Tilt | 203    | 104   | 105    | 118           |
| Three Seater Power Recliner                | 203    | 104   | 105    | 112           |
| Three Seater Static                        | 203    | 104   | 105    | 70            |
| Two Seater Power Recliner with Head Tilt   | 160    | 104   | 105    | 106           |
| Two Seater Power Recliner                  | 160    | 104   | 105    | 102           |
| Two Seater Static                          | 160    | 104   | 105    | 58            |
| Chair Power Recliner with Head Tilt        | 99     | 104   | 105    | 56            |
| Chair Power Recliner                       | 99     | 104   | 105    | 53            |
| Chair Static                               | 99     | 104   | 105    | 44            |
| Storage Footstool                          | 61     | 61    | 46     | 12            |
| Footstool                                  | 61     | 61    | 48     | 10            |

## Upholstery Options

Available in a selection of high quality fabric and leather colourways plus exclusive extra fabrics.

Available Mechanisms

Power Sensor Touch Static