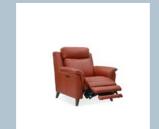

Enjoy a world of comfort with its supportive cushioning, high back, and the option of a concealed power recline mechanism. Why not add power head tilt for an even more refined reclining experience?

|                                            | Length | Depth | Height | Net<br>Weight |
|--------------------------------------------|--------|-------|--------|---------------|
| Three Seater Power Recliner with Head Tilt | 203    | 104   | 105    | 118           |
| Three Seater Power Recliner                | 203    | 104   | 105    | 112           |
| Three Seater Static                        | 203    | 104   | 105    | 70            |
| Two Seater Power Recliner with Head Tilt   | 160    | 104   | 105    | 106           |
| Two Seater Power Recliner                  | 160    | 104   | 105    | 102           |
| Two Seater Static                          | 160    | 104   | 105    | 58            |
| Chair Power Recliner with Head Tilt        | 99     | 104   | 105    | 56            |
| Chair Power Recliner                       | 99     | 104   | 105    | 53            |
| Chair Static                               | 99     | 104   | 105    | 44            |
| Storage Footstool                          | 61     | 61    | 46     | 12            |
| Footstool                                  | 61     | 61    | 48     | 10            |

## Upholstery Options

Available in a selection of high quality fabric and leather colourways plus exclusive extra fabrics.

Available Mechanisms

Power Sensor Touch Static