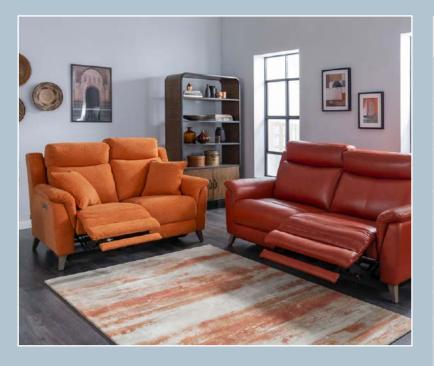

## L A Z B O Y

When it comes to contemporary reclining style and luxury, Kenzie has it all.

With its elegant solid wood legs and wide selection of fabric and leather colourways, Kenzie is the perfect choice as the focal point to your living space.

Enjoy a world of comfort with its supportive cushioning, high back, and the option of a concealed power recline mechanism. Why not add power head tilt for an even more refined reclining experience?

|                                            | Length | Depth | Height | Net<br>Weight |
|--------------------------------------------|--------|-------|--------|---------------|
| Three Seater Power Recliner with Head Tilt | 203    | 104   | 105    | 118           |
| Three Seater Power Recliner                | 203    | 104   | 105    | 112           |
| Three Seater Static                        | 203    | 104   | 105    | 70            |
| Two Seater Power Recliner with Head Tilt   | 160    | 104   | 105    | 106           |
| Two Seater Power Recliner                  | 160    | 104   | 105    | 102           |
| Two Seater Static                          | 160    | 104   | 105    | 58            |
| Chair Power Recliner with Head Tilt        | 99     | 104   | 105    | 56            |
| Chair Power Recliner                       | 99     | 104   | 105    | 53            |
| Chair Static                               | 99     | 104   | 105    | 44            |
| Storage Footstool                          | 61     | 61    | 46     | 12            |
| Footstool                                  | 61     | 61    | 48     | 10            |

## Upholstery Options

Available in a selection of high quality fabric and leather colourways plus exclusive extra fabrics.

Available Mechanisms

Power Sensor Touch Static