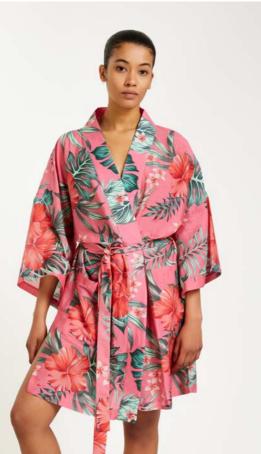

01010003-0220

Short-sleeved Hawaii printed cotton-silk kimono This kimono makes your day, promise! It is the perfect companion for your pink smoothie bowl. Cut from a silk-cotton blend, the short PUANANI kimono has a relaxed fit and comes with a self-tie belt to define your waist. The PUANANI lives up to its name, which means 'beautiful flower'. The iconic hibiscus flower print is inspired by its origin: Hawaii. Wear it on your favorite vacation or lounge in it at home.

### DESCRIPTION

Short silk kimono Frangipani print on bubblegum color 3/4 sleeve length, slightly flared Shawl collar - 2 patch pockets on the front Belt with belt loops Length: 95cm (for a size 1)

### SIZE & FIT

Fits true to size, choose your usual size Intended as a relaxed fit, use the tie belt to cinch in at the waist Model is 178cm/ 5'10" and wears a size 1

**DETAILS & CARE** Designer Color: bubblegum Slips on Delicate cotton-silk blend 80% cotton, 20% silk Cold handwash Fair Trade Made in India