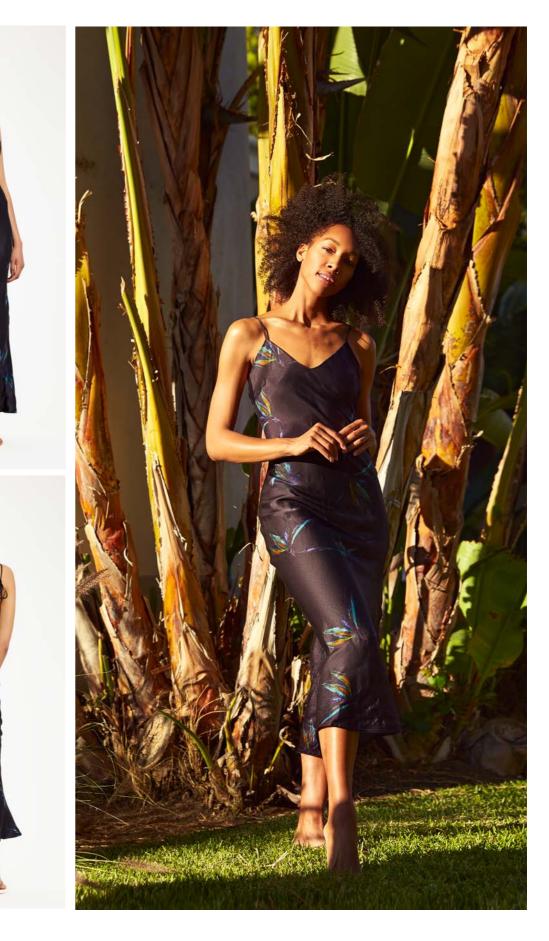

### **DETAILS & CARE**

Artistic, hand-painted print Slips on 100% silk Cold handwash Fair Trade Made in India

01210001-1020

**Long 'butterflies & lilies' artistic cotton-silk kimono** This silk slip dress with its artistic, hand-painted print will swing your day to fun in no time. Let colors into your days!

### DESCRIPTION

DESCRIPTION Straight neckline Spaghetti straps for tying a bow at the shoulder or back Straight back at chest height Figure-hugging cut Length: to mid-thigh Length: 76.5cm (in a size M)

### SIZE & FIT

Fits true to size, choose your usual size Those with a curvy figure may wish to choose the next size up Cut for a slim fit Lightweight, non-stretchy silk fabric Model is 175cm/ 5'9" and wears a Small

DETAILS & CARE Artistic, hand-painted print Slips on 100% silk Cold handwash Fair Trade Made in India

Size 1

2

SIZE & FIT

Slips on 100% silk

Designer Color: Flamingo Cold handwash Fair Trade Made in India

PUANANI Cotton-silk kimono \$220 | €190