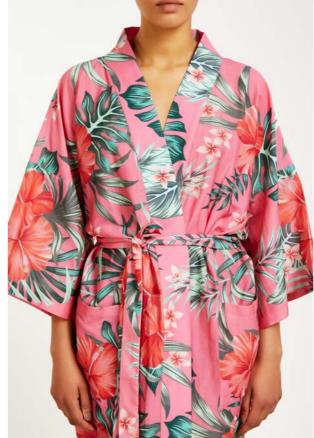

01010003-0220

Short-sleeved Hawaii printed cotton-silk kimono This kimono makes your day, promise! It is the perfect companion for your pink smoothie bowl. Cut from a silk-cotton blend, the short PUANANI kimono has a relaxed fit and comes with a self-tie belt to define your waist. The PUANANI lives up to its name, which means 'beautiful flower'. The iconic hibiscus flower print is inspired by its origin: Hawaii. Wear it on your favorite vacation or lounge in it at home.

### DESCRIPTION

Short silk kimono Frangipani print on bubblegum color 3/4 sleeve length, slightly flared Shawl collar - 2 patch pockets on the front Belt with belt loops Length: 95cm (for a size 1)

### SIZE & FIT

Fits true to size, choose your usual size Intended as a relaxed fit, use the tie belt to cinch in at the waist Model is 178cm/ 5'10" and wears a size 1

**DETAILS & CARE** Designer Color: bubblegum Slips on Delicate cotton-silk blend 80% cotton, 20% silk Cold handwash Fair Trade Made in India