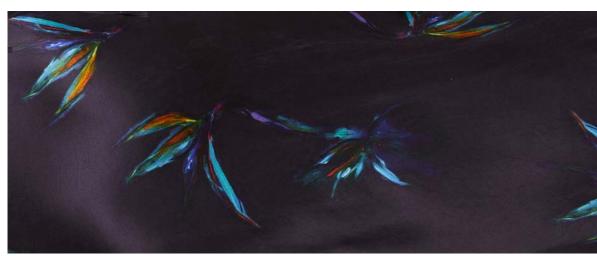

## LILIBETH SILK SLIP DRESS \$226 | €195

### 01210002-1020

Exotic leaf-printed silk slip dress The minimally detailed, figure-skimming silhouette is designed with a V-neckline, adjustable tie straps and turns to reveal a low-cut back. Layer yours over a white tee or under a cardigan.