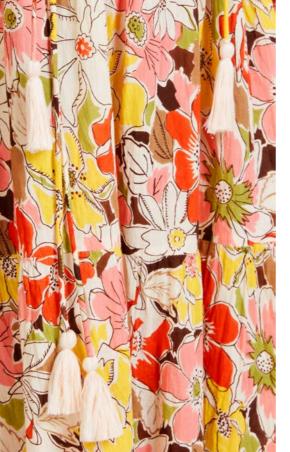

### Instagram @malune\_thelabel

WAIOLA Printed Silk Kimono \$371 | €320

01010002-0220

Long-sleeved printed silk kimono The wonderful print on the WAIOLA kimono has been hand-painted by our in-house creatives. This short kimono with tapered sleeves is almost too elegant just to lounge in at home. Wear it after a relaxing bath, or team it with jeans and a top to lend instant elegance to your look. Its amazing green color is an homage to the exotic landscape of Hawaii.