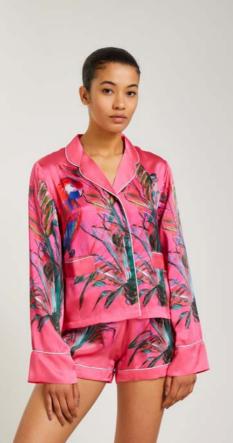

**Parrot hand-painted silk pajama set** Pretty in pink! In these 100% silk pajamas, your life will feel like summer all year round. Inspired by the vibrant color palette of the Hawaiian flora and fauna, this set includes a short-sleeved, collared shirt with two integrated pockets and white piping, together with elasticated drawstring shorts. Wear yours on a beach walk with sunglasses and barely-there sandals, or with the matching sleeping mask on a Sunday in bed.

**DESCRIPTION** Artistic painting on pink lemonade background with a parrot and palms Loose fit Loose fit Long sleeves Slim reverse collar with slight curves Piping at front, shoulder, yoke, and cuffs Comfortable elasticated waist at shorts Classic sleep mask shape w/piping