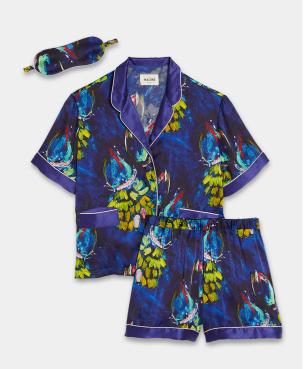

01220002-1020

**Banana hand-painted silk pajama set** We go bananas - these short-sleeved pajamas look like an artwork! The pajamas are cut from blue 100% silk and printed with banana plants all over. A beautiful pink piping contrasts the different shades of blue. Two little pockets on the pajama top offer space for your iPhone or a lip balm. The set comes with a matching sleeping mask.

**DESCRIPTION** Artistic painting on true blue background with bananas Loose fit Short sleeves Slim reverse collar with slight curves Piping at front, shoulder, yoke, and cuffs Comfortable elasticated waist at shorts Classic sleep mask shape w/piping

### SIZE & FIT

Cut for a loose fit Non-stretchy silk fabric Model is 178cm/ 5'10" and wears a size S

**DETAILS & CARE** Artistic, hand-painted print 100% silk Cold handwash Fair Trade Made in India

01220003-1020