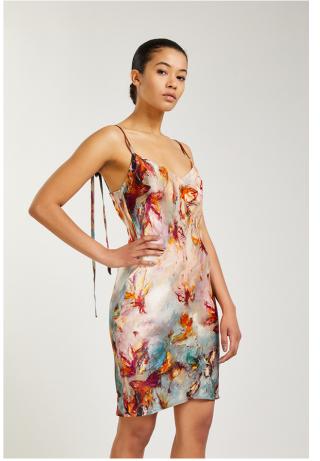

### **DETAILS & CARE**

Artistic, hand-painted print Slips on 100% silk Cold handwash Fair Trade Made in India

01210001-1020

**Long 'butterflies & lilies' artistic cotton-silk kimono** This silk slip dress with its artistic, hand-painted print will swing your day to fun in no time. Let colors into your days!

### DESCRIPTION

DESCRIPTION Straight neckline Spaghetti straps for tying a bow at the shoulder or back Straight back at chest height Figure-hugging cut Length: to mid-thigh Length: 76.5cm (in a size M)

### SIZE & FIT

Fits true to size, choose your usual size Those with a curvy figure may wish to choose the next size up Cut for a slim fit Lightweight, non-stretchy silk fabric Model is 175cm/ 5'9" and wears a Small

DETAILS & CARE Artistic, hand-painted print Slips on 100% silk Cold handwash Fair Trade Made in India

Size 1

2

SIZE & FIT

Slips on 100% silk

Designer Color: Flamingo Cold handwash Fair Trade Made in India

PUANANI Cotton-silk kimono \$220 | €190