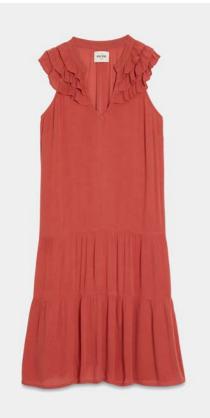

**DETAILS & CARE** 

100% Rayon Machine wash Made in India

Available in Two Colors See next page

LUCIA "red" CREPE DRESS \$208 | €180

01020011-0221-R

**Airy cotton dress** A breezy slip on dress. Knee length, loose fit and with ruffles at neckline. Lucia is created as a soft feel beach dress. Wear yours with flats over a bikini on your way to the beach - or with a long cardigan and boots.

**DESCRIPTION** Designed to slip in Ruffles on the neckline Knee length

SIZE & FIT Model is 178cm/ 5'10" and wears a size S Fits true to size, choose your usual size Lightweight, non-stretchy rayon crepe

### **DETAILS & CARE**

100% Rayon Machine wash Made in India

Available in Two Colors Navi & Red