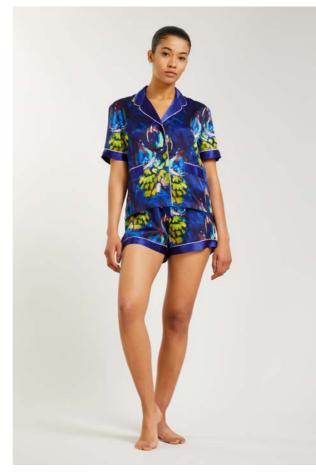

**Parrot hand-painted silk pajama set** Pretty in pink! In these 100% silk pajamas, your life will feel like summer all year round. Inspired by the vibrant color palette of the Hawaiian flora and fauna, this set includes a short-sleeved, collared shirt with two integrated pockets and white piping, together with elasticated drawstring shorts. Wear yours on a beach walk with sunglasses and barely-there sandals, or with the matching sleeping mask on a Sunday in bed.

**DESCRIPTION** Artistic painting on pink lemonade background with a parrot and palms Loose fit Loose fit Long sleeves Slim reverse collar with slight curves Piping at front, shoulder, yoke, and cuffs Comfortable elasticated waist at shorts Classic sleep mask shape w/piping