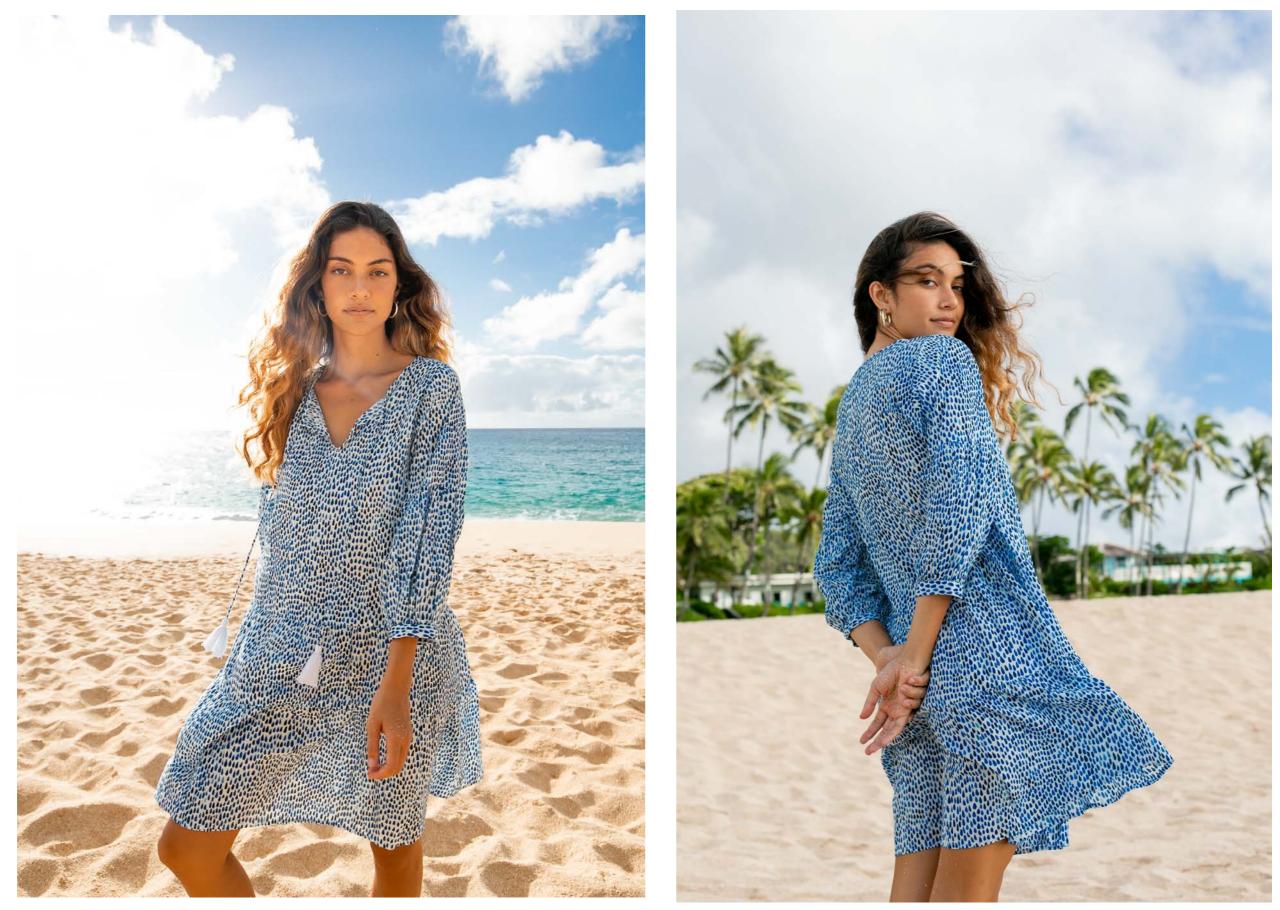

### Airy cotton dress

Airy cotton dress This dress has an airy, tiered silhouette that makes it perfect for throwing on over your swimsuit on vacation. It's made from airy cotton that's patterned with blue white drops and has narrow ties at the neck with cords and an additional belt with cords to tie the waist for a fitted look, if preferred. Wear it with sneakers or flip flops.

**DESCRIPTION** Designed to slip in Ruffles sleeves Wearable with open neckline or closed by straps with cords Extra strap with cords to use it as a belt Tiered silhouette

**SIZE & FIT** Model is 178cm/ 5'10" and wears a size S Fits true to size, choose your normal size Designed for a loose fit Lightweight, non-stretchy cotton fabric

### **DETAILS & CARE**

100% cotton Machine wash Designer color: blue/white Made in India

ELLA "pink" TIERED COTTON MAXI DRESS \$294 | €254