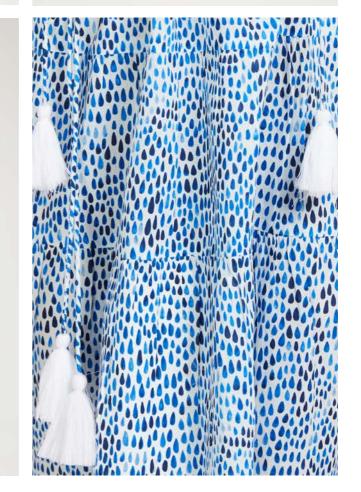

### Airy cotton dress

Airy cotton dress This dress has an airy, tiered silhouette that makes it perfect for throwing on over your swimsuit on vacation. It's made from airy cotton that's patterned with blue white drops and has narrow ties at the neck with cords and an additional belt with cords to tie the waist for a fitted look, if preferred. Wear it with sneakers or flip flops.

**DESCRIPTION** Designed to slip in Ruffles sleeves Wearable with open neckline or closed by straps with cords Extra strap with cords to use it as a belt Tiered silhouette

**SIZE & FIT** Model is 178cm/ 5'10" and wears a size S Fits true to size, choose your normal size Designed for a loose fit Lightweight, non-stretchy cotton fabric

### **DETAILS & CARE**

100% cotton Machine wash Designer color: blue/white Made in India

ELLA "pink" TIERED COTTON MAXI DRESS \$294 | €254