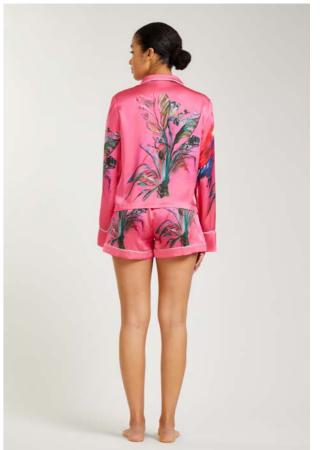

**Parrot hand-painted silk pajama set** Pretty in pink! In these 100% silk pajamas, your life will feel like summer all year round. Inspired by the vibrant color palette of the Hawaiian flora and fauna, this set includes a short-sleeved, collared shirt with two integrated pockets and white piping, together with elasticated drawstring shorts. Wear yours on a beach walk with sunglasses and barely-there sandals, or with the matching sleeping mask on a Sunday in bed.

**DESCRIPTION** Artistic painting on pink lemonade background with a parrot and palms Loose fit Loose fit Long sleeves Slim reverse collar with slight curves Piping at front, shoulder, yoke, and cuffs Comfortable elasticated waist at shorts Classic sleep mask shape w/piping