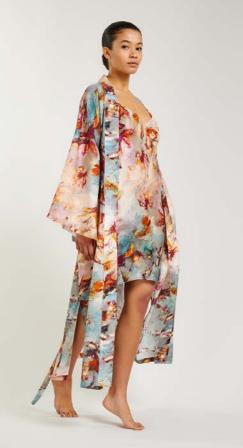

### **DETAILS & CARE**

Artistic, hand-painted print Slips on 100% silk Cold handwash Fair Trade Made in India

SAFIYA 01010005-1020

SAFIYA Cotton-Silk Kimono (Limited Edition) \$278 | €240

01010005-1020

**Long 'butterflies & lilies' artistic cotton-silk kimono** Cut from an airy cotton-silk fabric, the long SAFIYA kimono has a relaxed fit and comes with a self-tie belt to define your waist. Painted in-house from an artist on canvas and then digitized for digital printing it is a unique design that is only produced 40 times. Buy it quickly before it's gone!

### DESCRIPTION

Long robe in an elegant bohemian cut 'Butterflies & lilies' print on ocean color Long sleeves with cuffs, slightly volant Shawl collar Belt with belt loops Length: 142cm (for a size 1)

### SIZE & FIT

Fits true to size, choose your usual size Intended as a relaxed fit, use the tie belt to cinch in at the waist Model is 178cm/ 5'10" and wears a size 1

### **DETAILS & CARE**

Artistic, hand-painted print Slips on 100% silk Cold handwash Fair Trade Made in India

01210001-1020

**Long 'butterflies & lilies' artistic cotton-silk kimono** This silk slip dress with its artistic, hand-painted print will swing your day to fun in no time. Let colors into your days!