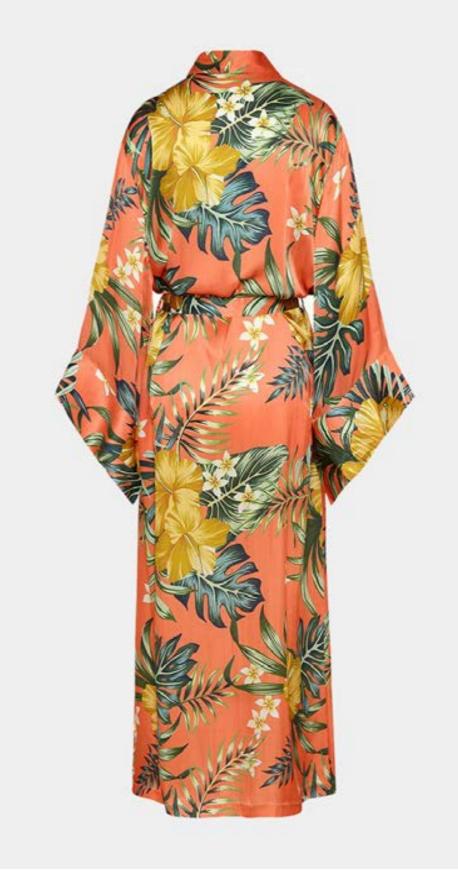

### **DETAILS & CARE**

Artistic, hand-painted print Slips on 100% silk Cold handwash Fair Trade Made in India

SAFIYA 01010005-1020

SAFIYA Cotton-Silk Kimono (Limited Edition) \$278 | €240

01010005-1020

**Long 'butterflies & lilies' artistic cotton-silk kimono** Cut from an airy cotton-silk fabric, the long SAFIYA kimono has a relaxed fit and comes with a self-tie belt to define your waist. Painted in-house from an artist on canvas and then digitized for digital printing it is a unique design that is only produced 40 times. Buy it quickly before it's gone!

### DESCRIPTION

Long robe in an elegant bohemian cut 'Butterflies & lilies' print on ocean color Long sleeves with cuffs, slightly volant Shawl collar Belt with belt loops Length: 142cm (for a size 1)

### SIZE & FIT

Fits true to size, choose your usual size Intended as a relaxed fit, use the tie belt to cinch in at the waist Model is 178cm/ 5'10" and wears a size 1

### **DETAILS & CARE**

Artistic, hand-painted print Slips on 100% silk Cold handwash Fair Trade Made in India

01210001-1020

**Long 'butterflies & lilies' artistic cotton-silk kimono** This silk slip dress with its artistic, hand-painted print will swing your day to fun in no time. Let colors into your days!