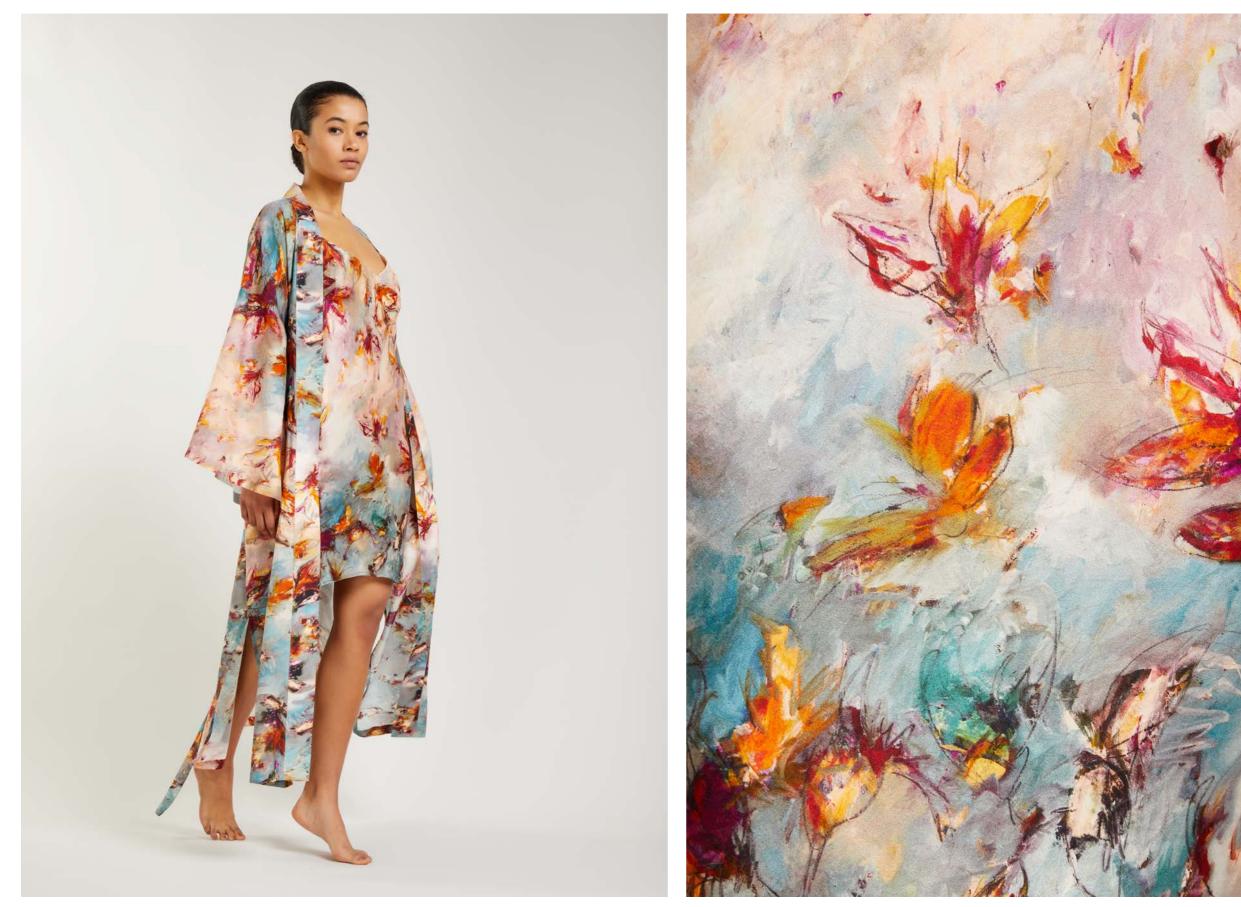

### **DETAILS & CARE**

Artistic, hand-painted print Slips on 100% silk Cold handwash Fair Trade Made in India

SAFIYA 01010005-1020

SAFIYA Cotton-Silk Kimono (Limited Edition) \$278 | €240

01010005-1020

**Long 'butterflies & lilies' artistic cotton-silk kimono** Cut from an airy cotton-silk fabric, the long SAFIYA kimono has a relaxed fit and comes with a self-tie belt to define your waist. Painted in-house from an artist on canvas and then digitized for digital printing it is a unique design that is only produced 40 times. Buy it quickly before it's gone!

### DESCRIPTION

Long robe in an elegant bohemian cut 'Butterflies & lilies' print on ocean color Long sleeves with cuffs, slightly volant Shawl collar Belt with belt loops Length: 142cm (for a size 1)

### SIZE & FIT

Fits true to size, choose your usual size Intended as a relaxed fit, use the tie belt to cinch in at the waist Model is 178cm/ 5'10" and wears a size 1

### **DETAILS & CARE**

Artistic, hand-painted print Slips on 100% silk Cold handwash Fair Trade Made in India

01210001-1020

**Long 'butterflies & lilies' artistic cotton-silk kimono** This silk slip dress with its artistic, hand-painted print will swing your day to fun in no time. Let colors into your days!