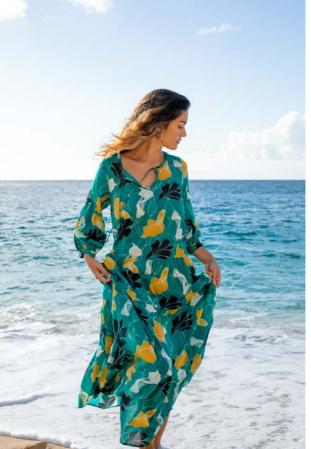

### Airy cotton dress

Airy cotton dress This dress has an airy, tiered silhouette that makes it perfect for throwing on over your swimsuit on vacation. It's made from airy cotton that's patterned with blue white drops and has narrow ties at the neck with cords and an additional belt with cords to tie the waist for a fitted look, if preferred. Wear it with sneakers or flip flops.

**DESCRIPTION** Designed to slip in Ruffles sleeves Wearable with open neckline or closed by straps with cords Extra strap with cords to use it as a belt Tiered silhouette

**SIZE & FIT** Model is 178cm/ 5'10" and wears a size S Fits true to size, choose your normal size Designed for a loose fit Lightweight, non-stretchy cotton fabric

### **DETAILS & CARE**

100% cotton Machine wash Designer color: blue/white Made in India

ELLA "pink" TIERED COTTON MAXI DRESS \$294 | €254