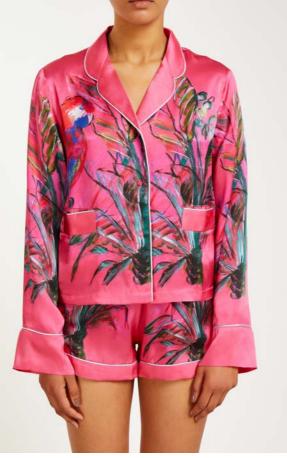

**Parrot hand-painted silk pajama set** Pretty in pink! In these 100% silk pajamas, your life will feel like summer all year round. Inspired by the vibrant color palette of the Hawaiian flora and fauna, this set includes a short-sleeved, collared shirt with two integrated pockets and white piping, together with elasticated drawstring shorts. Wear yours on a beach walk with sunglasses and barely-there sandals, or with the matching sleeping mask on a Sunday in bed.

**DESCRIPTION** Artistic painting on pink lemonade background with a parrot and palms Loose fit Loose fit Long sleeves Slim reverse collar with slight curves Piping at front, shoulder, yoke, and cuffs Comfortable elasticated waist at shorts Classic sleep mask shape w/piping