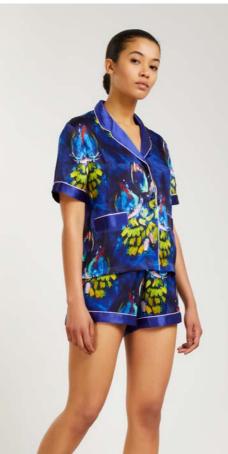

**Parrot hand-painted silk pajama set** Pretty in pink! In these 100% silk pajamas, your life will feel like summer all year round. Inspired by the vibrant color palette of the Hawaiian flora and fauna, this set includes a short-sleeved, collared shirt with two integrated pockets and white piping, together with elasticated drawstring shorts. Wear yours on a beach walk with sunglasses and barely-there sandals, or with the matching sleeping mask on a Sunday in bed.

**DESCRIPTION** Artistic painting on pink lemonade background with a parrot and palms Loose fit Loose fit Long sleeves Slim reverse collar with slight curves Piping at front, shoulder, yoke, and cuffs Comfortable elasticated waist at shorts Classic sleep mask shape w/piping