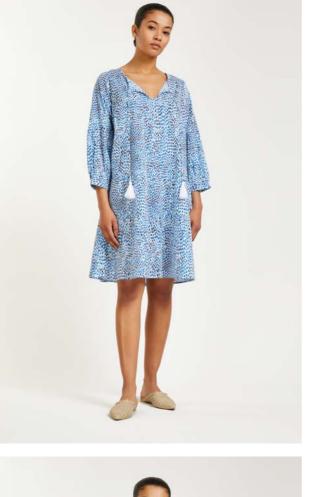

### Airy cotton dress

Airy cotton dress This dress has an airy, tiered silhouette that makes it perfect for throwing on over your swimsuit on vacation. It's made from airy cotton that's patterned with blue white drops and has narrow ties at the neck with cords and an additional belt with cords to tie the waist for a fitted look, if preferred. Wear it with sneakers or flip flops.

**DESCRIPTION** Designed to slip in Ruffles sleeves Wearable with open neckline or closed by straps with cords Extra strap with cords to use it as a belt Tiered silhouette

**SIZE & FIT** Model is 178cm/ 5'10" and wears a size S Fits true to size, choose your normal size Designed for a loose fit Lightweight, non-stretchy cotton fabric

### **DETAILS & CARE**

100% cotton Machine wash Designer color: blue/white Made in India

ELLA "pink" TIERED COTTON MAXI DRESS \$294 | €254