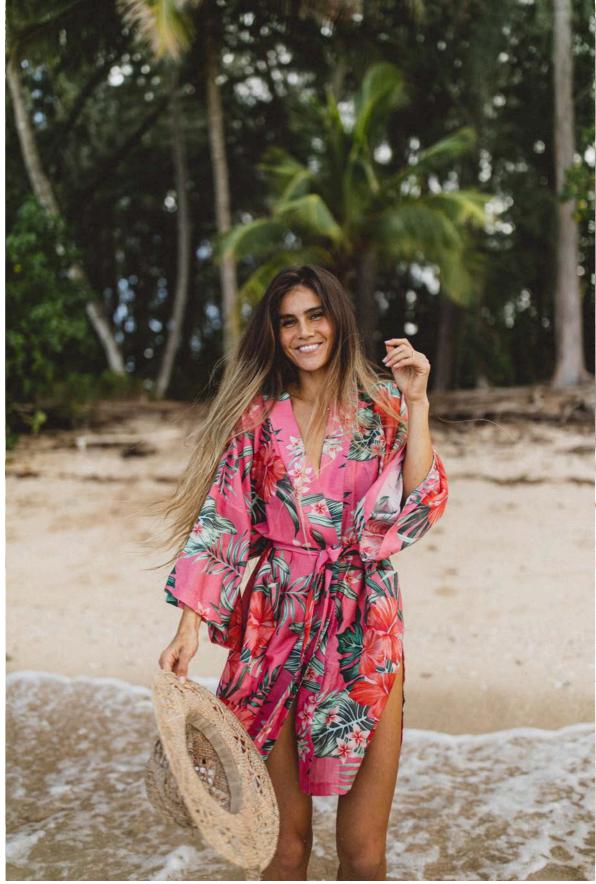

01010003-0220

Short-sleeved Hawaii printed cotton-silk kimono This kimono makes your day, promise! It is the perfect companion for your pink smoothie bowl. Cut from a silk-cotton blend, the short PUANANI kimono has a relaxed fit and comes with a self-tie belt to define your waist. The PUANANI lives up to its name, which means 'beautiful flower'. The iconic hibiscus flower print is inspired by its origin: Hawaii. Wear it on your favorite vacation or lounge in it at home.

### DESCRIPTION

Short silk kimono Frangipani print on bubblegum color 3/4 sleeve length, slightly flared Shawl collar - 2 patch pockets on the front Belt with belt loops Length: 95cm (for a size 1)

### SIZE & FIT

Fits true to size, choose your usual size Intended as a relaxed fit, use the tie belt to cinch in at the waist Model is 178cm/ 5'10" and wears a size 1

**DETAILS & CARE** Designer Color: bubblegum Slips on Delicate cotton-silk blend 80% cotton, 20% silk Cold handwash Fair Trade Made in India