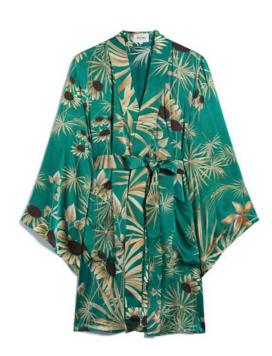

### Instagram @malune\_thelabel

WAIOLA Printed Silk Kimono \$371 | €320

01010002-0220

Long-sleeved printed silk kimono The wonderful print on the WAIOLA kimono has been hand-painted by our in-house creatives. This short kimono with tapered sleeves is almost too elegant just to lounge in at home. Wear it after a relaxing bath, or team it with jeans and a top to lend instant elegance to your look. Its amazing green color is an homage to the exotic landscape of Hawaii.

**DESCRIPTION** Short silk kimono Artistic, hand-painted print Wide, long sleeves Shawl collar - 2 patch pockets on the front Belt with belt loops Length: 92.5cm (for a size 1)