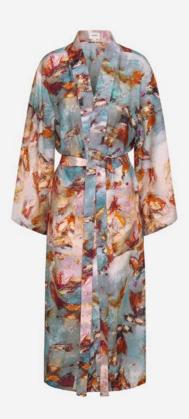

### **DETAILS & CARE**

Artistic, hand-painted print Slips on 100% silk Cold handwash Fair Trade Made in India

SAFIYA 01010005-1020

SAFIYA Cotton-Silk Kimono (Limited Edition) \$278 | €240

01010005-1020

**Long 'butterflies & lilies' artistic cotton-silk kimono** Cut from an airy cotton-silk fabric, the long SAFIYA kimono has a relaxed fit and comes with a self-tie belt to define your waist. Painted in-house from an artist on canvas and then digitized for digital printing it is a unique design that is only produced 40 times. Buy it quickly before it's gone!

### DESCRIPTION

Long robe in an elegant bohemian cut 'Butterflies & lilies' print on ocean color Long sleeves with cuffs, slightly volant Shawl collar Belt with belt loops Length: 142cm (for a size 1)

### SIZE & FIT

Fits true to size, choose your usual size Intended as a relaxed fit, use the tie belt to cinch in at the waist Model is 178cm/ 5'10" and wears a size 1

### **DETAILS & CARE**

Artistic, hand-painted print Slips on 100% silk Cold handwash Fair Trade Made in India

01210001-1020

**Long 'butterflies & lilies' artistic cotton-silk kimono** This silk slip dress with its artistic, hand-painted print will swing your day to fun in no time. Let colors into your days!