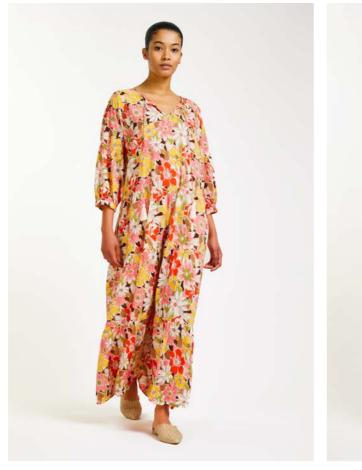

### Instagram @malune\_thelabel

WAIOLA Printed Silk Kimono \$371 | €320

01010002-0220

Long-sleeved printed silk kimono The wonderful print on the WAIOLA kimono has been hand-painted by our in-house creatives. This short kimono with tapered sleeves is almost too elegant just to lounge in at home. Wear it after a relaxing bath, or team it with jeans and a top to lend instant elegance to your look. Its amazing green color is an homage to the exotic landscape of Hawaii.