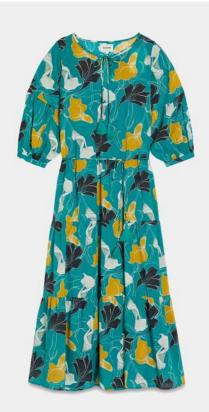

### Instagram @malune\_thelabel

WAIOLA Printed Silk Kimono \$371 | €320

01010002-0220

Long-sleeved printed silk kimono The wonderful print on the WAIOLA kimono has been hand-painted by our in-house creatives. This short kimono with tapered sleeves is almost too elegant just to lounge in at home. Wear it after a relaxing bath, or team it with jeans and a top to lend instant elegance to your look. Its amazing green color is an homage to the exotic landscape of Hawaii.

**DESCRIPTION** Short silk kimono Artistic, hand-painted print Wide, long sleeves Shawl collar - 2 patch pockets on the front Belt with belt loops Length: 92.5cm (for a size 1)

### SIZE & FIT

Fits true to size, choose your usual size Intended as a relaxed fit, use the tie belt to cinch in at the waist Model is 178cm/ 5'10" and wears a size 1

### **DETAILS & CARE**

Artistic, hand-painted print Slips on 100% silk Cold handwash Fair Trade Made in India

SAFIYA 01010005-1020

SAFIYA Cotton-Silk Kimono (Limited Edition) \$278 | €240

01010005-1020

**Long 'butterflies & lilies' artistic cotton-silk kimono** Cut from an airy cotton-silk fabric, the long SAFIYA kimono has a relaxed fit and comes with a self-tie belt to define your waist. Painted in-house from an artist on canvas and then digitized for digital printing it is a unique design that is only produced 40 times. Buy it quickly before it's gone!