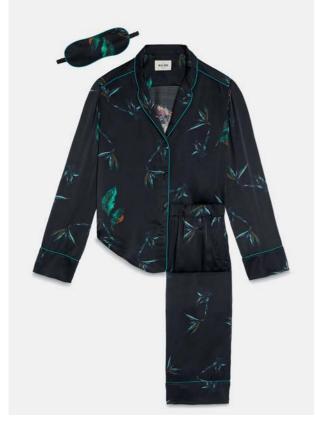

### **DETAILS & CARE**

Artistic, hand-painted print 100% silk Cold handwash Fair Trade Made in India

NOHEA SILK PAJAMA SET \$419 | €362

01220001-1020

**Parrot hand-painted silk pajama set** Pure 100% washed silk in dark blue like the night sky above Hawaii, parrot flowers all over and a sleep mask to say goodbye to the world. Wait. These pajama trousers can be combined perfectly with a camisole and a trench. Or what about the collared pajama shirt with jeans and sneakers? The turquoise piping matches the denim blue perfectly.

**DESCRIPTION** Artistic painting navy blue background with a parrot at the back Loose fit Loose fit Long sleeves Slim reverse collar with slight curves Piping at front, shoulder, yoke, and cuffs Comfortable elasticated waist at pants Classic sleep mask shape w/piping

**SIZE & FIT** Cut for a loose fit Non-stretchy silk fabric Model is 178cm/ 5'10" and wears a size S

### **DETAILS & CARE**

Artistic, hand-painted print 100% silk Cold handwash Fair Trade Made in India