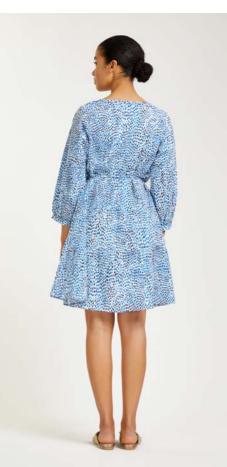

### Airy cotton dress

Airy cotton dress This dress has an airy, tiered silhouette that makes it perfect for throwing on over your swimsuit on vacation. It's made from airy cotton that's patterned with blue white drops and has narrow ties at the neck with cords and an additional belt with cords to tie the waist for a fitted look, if preferred. Wear it with sneakers or flip flops.

**DESCRIPTION** Designed to slip in Ruffles sleeves Wearable with open neckline or closed by straps with cords Extra strap with cords to use it as a belt Tiered silhouette

**SIZE & FIT** Model is 178cm/ 5'10" and wears a size S Fits true to size, choose your normal size Designed for a loose fit Lightweight, non-stretchy cotton fabric

### **DETAILS & CARE**

100% cotton Machine wash Designer color: blue/white Made in India

ELLA "pink" TIERED COTTON MAXI DRESS \$294 | €254