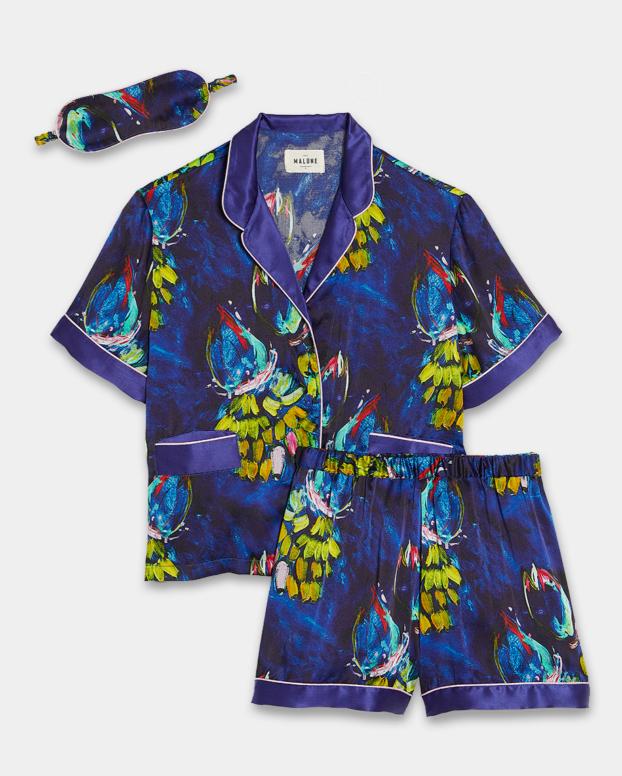

01220002-1020

**Banana hand-painted silk pajama set** We go bananas - these short-sleeved pajamas look like an artwork! The pajamas are cut from blue 100% silk and printed with banana plants all over. A beautiful pink piping contrasts the different shades of blue. Two little pockets on the pajama top offer space for your iPhone or a lip balm. The set comes with a matching sleeping mask.

**DESCRIPTION** Artistic painting on true blue background with bananas Loose fit Short sleeves Slim reverse collar with slight curves Piping at front, shoulder, yoke, and cuffs Comfortable elasticated waist at shorts Classic sleep mask shape w/piping

### SIZE & FIT

Cut for a loose fit Non-stretchy silk fabric Model is 178cm/ 5'10" and wears a size S

**DETAILS & CARE** Artistic, hand-painted print 100% silk Cold handwash Fair Trade Made in India

01220003-1020