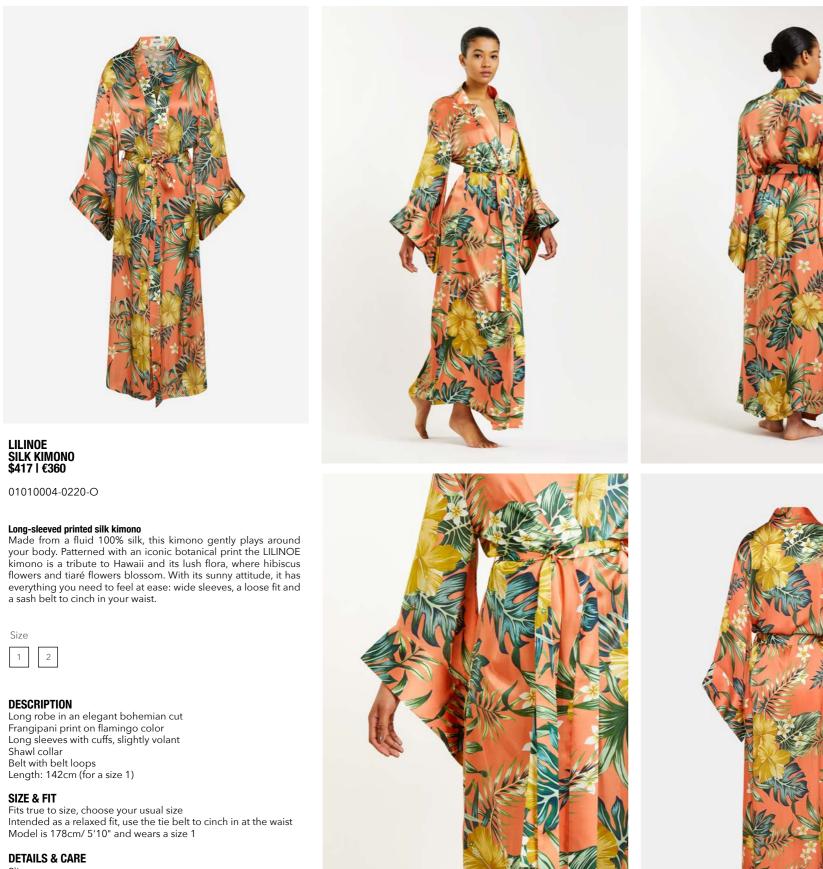

### Instagram @malune\_thelabel

WAIOLA Printed Silk Kimono \$371 | €320

01010002-0220

Long-sleeved printed silk kimono The wonderful print on the WAIOLA kimono has been hand-painted by our in-house creatives. This short kimono with tapered sleeves is almost too elegant just to lounge in at home. Wear it after a relaxing bath, or team it with jeans and a top to lend instant elegance to your look. Its amazing green color is an homage to the exotic landscape of Hawaii.

**DESCRIPTION** Short silk kimono Artistic, hand-painted print Wide, long sleeves Shawl collar - 2 patch pockets on the front Belt with belt loops Length: 92.5cm (for a size 1)

### SIZE & FIT

Fits true to size, choose your usual size Intended as a relaxed fit, use the tie belt to cinch in at the waist Model is 178cm/ 5'10" and wears a size 1

### **DETAILS & CARE**

Artistic, hand-painted print Slips on 100% silk Cold handwash Fair Trade Made in India

SAFIYA 01010005-1020

SAFIYA Cotton-Silk Kimono (Limited Edition) \$278 | €240

01010005-1020

**Long 'butterflies & lilies' artistic cotton-silk kimono** Cut from an airy cotton-silk fabric, the long SAFIYA kimono has a relaxed fit and comes with a self-tie belt to define your waist. Painted in-house from an artist on canvas and then digitized for digital printing it is a unique design that is only produced 40 times. Buy it quickly before it's gone!