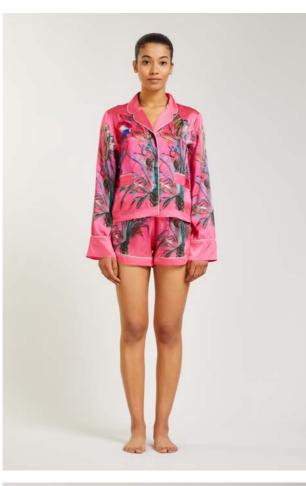

**Parrot hand-painted silk pajama set** Pretty in pink! In these 100% silk pajamas, your life will feel like summer all year round. Inspired by the vibrant color palette of the Hawaiian flora and fauna, this set includes a short-sleeved, collared shirt with two integrated pockets and white piping, together with elasticated drawstring shorts. Wear yours on a beach walk with sunglasses and barely-there sandals, or with the matching sleeping mask on a Sunday in bed.

**DESCRIPTION** Artistic painting on pink lemonade background with a parrot and palms Loose fit Loose fit Long sleeves Slim reverse collar with slight curves Piping at front, shoulder, yoke, and cuffs Comfortable elasticated waist at shorts Classic sleep mask shape w/piping