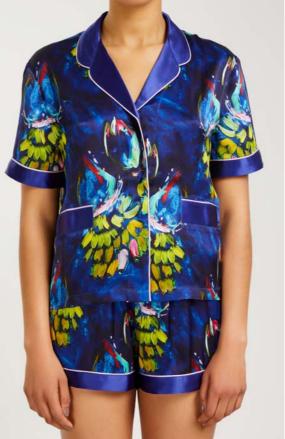

**Parrot hand-painted silk pajama set** Pretty in pink! In these 100% silk pajamas, your life will feel like summer all year round. Inspired by the vibrant color palette of the Hawaiian flora and fauna, this set includes a short-sleeved, collared shirt with two integrated pockets and white piping, together with elasticated drawstring shorts. Wear yours on a beach walk with sunglasses and barely-there sandals, or with the matching sleeping mask on a Sunday in bed.

**DESCRIPTION** Artistic painting on pink lemonade background with a parrot and palms Loose fit Loose fit Long sleeves Slim reverse collar with slight curves Piping at front, shoulder, yoke, and cuffs Comfortable elasticated waist at shorts Classic sleep mask shape w/piping