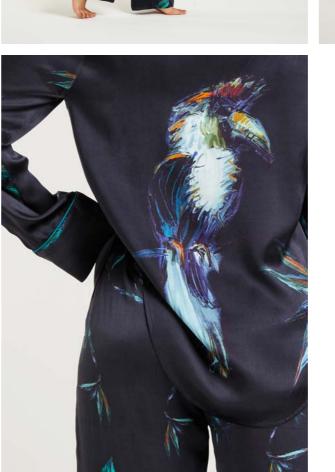

### **DETAILS & CARE**

Artistic, hand-painted print 100% silk Cold handwash Fair Trade Made in India

NOHEA SILK PAJAMA SET \$419 | €362

01220001-1020

**Parrot hand-painted silk pajama set** Pure 100% washed silk in dark blue like the night sky above Hawaii, parrot flowers all over and a sleep mask to say goodbye to the world. Wait. These pajama trousers can be combined perfectly with a camisole and a trench. Or what about the collared pajama shirt with jeans and sneakers? The turquoise piping matches the denim blue perfectly.

**DESCRIPTION** Artistic painting navy blue background with a parrot at the back Loose fit Loose fit Long sleeves Slim reverse collar with slight curves Piping at front, shoulder, yoke, and cuffs Comfortable elasticated waist at pants Classic sleep mask shape w/piping

**SIZE & FIT** Cut for a loose fit Non-stretchy silk fabric Model is 178cm/ 5'10" and wears a size S

### **DETAILS & CARE**

Artistic, hand-painted print 100% silk Cold handwash Fair Trade Made in India