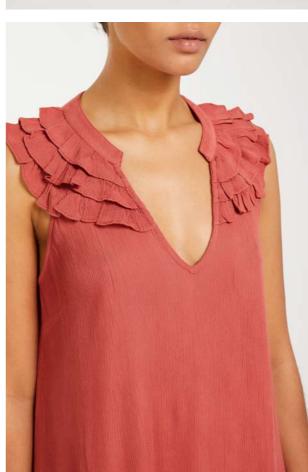

**DETAILS & CARE** 

100% Rayon Machine wash Made in India

Available in Two Colors See next page

LUCIA "red" CREPE DRESS \$208 | €180

01020011-0221-R

**Airy cotton dress** A breezy slip on dress. Knee length, loose fit and with ruffles at neckline. Lucia is created as a soft feel beach dress. Wear yours with flats over a bikini on your way to the beach - or with a long cardigan and boots.

**DESCRIPTION** Designed to slip in Ruffles on the neckline Knee length

SIZE & FIT Model is 178cm/ 5'10" and wears a size S Fits true to size, choose your usual size Lightweight, non-stretchy rayon crepe

### **DETAILS & CARE**

100% Rayon Machine wash Made in India

Available in Two Colors Navi & Red