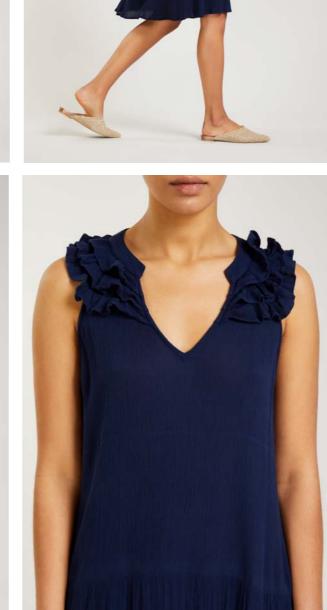

### **DETAILS & CARE**

100% cotton 100% rayon the extra under slip dress Machine wash Designer color: petrol Made in India

LUCIA "blue" CREPE DRESS \$208 | €180

01020011-0221-B

**Airy cotton dress** A breezy slip on dress. Knee length, loose fit and with ruffles at neckline. Lucia is created as a soft feel beach dress. Wear yours with flats over a bikini on your way to the beach - or with a long cardigan and boots.

**DESCRIPTION** Designed to slip in Ruffles on the neckline Knee length

SIZE & FIT Model is 178cm/ 5'10" and wears a size S Fits true to size, choose your usual size Lightweight, non-stretchy rayon crepe

**DETAILS & CARE** 

100% Rayon Machine wash Made in India

Available in Two Colors See next page

LUCIA "red" CREPE DRESS \$208 | €180

01020011-0221-R

**Airy cotton dress** A breezy slip on dress. Knee length, loose fit and with ruffles at neckline. Lucia is created as a soft feel beach dress. Wear yours with flats over a bikini on your way to the beach - or with a long cardigan and boots.