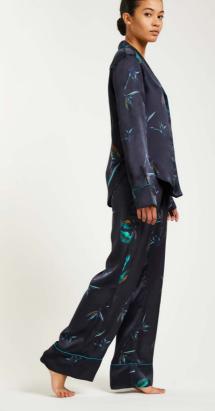

### **DETAILS & CARE**

Artistic, hand-painted print 100% silk Cold handwash Fair Trade Made in India

NOHEA SILK PAJAMA SET \$419 | €362

01220001-1020

**Parrot hand-painted silk pajama set** Pure 100% washed silk in dark blue like the night sky above Hawaii, parrot flowers all over and a sleep mask to say goodbye to the world. Wait. These pajama trousers can be combined perfectly with a camisole and a trench. Or what about the collared pajama shirt with jeans and sneakers? The turquoise piping matches the denim blue perfectly.

**DESCRIPTION** Artistic painting navy blue background with a parrot at the back Loose fit Loose fit Long sleeves Slim reverse collar with slight curves Piping at front, shoulder, yoke, and cuffs Comfortable elasticated waist at pants Classic sleep mask shape w/piping

**SIZE & FIT** Cut for a loose fit Non-stretchy silk fabric Model is 178cm/ 5'10" and wears a size S

### **DETAILS & CARE**

Artistic, hand-painted print 100% silk Cold handwash Fair Trade Made in India