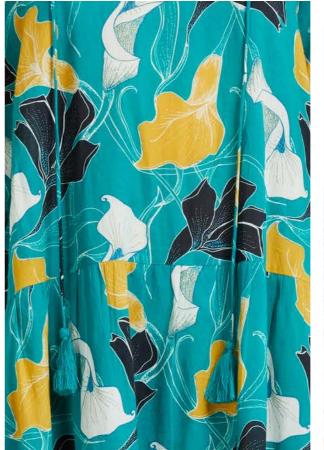

### Airy cotton dress

Airy cotton dress This dress has an airy, tiered silhouette that makes it perfect for throwing on over your swimsuit on vacation. It's made from airy cotton that's patterned with blue white drops and has narrow ties at the neck with cords and an additional belt with cords to tie the waist for a fitted look, if preferred. Wear it with sneakers or flip flops.

**DESCRIPTION** Designed to slip in Ruffles sleeves Wearable with open neckline or closed by straps with cords Extra strap with cords to use it as a belt Tiered silhouette

**SIZE & FIT** Model is 178cm/ 5'10" and wears a size S Fits true to size, choose your normal size Designed for a loose fit Lightweight, non-stretchy cotton fabric

### **DETAILS & CARE**

100% cotton Machine wash Designer color: blue/white Made in India

ELLA "pink" TIERED COTTON MAXI DRESS \$294 | €254