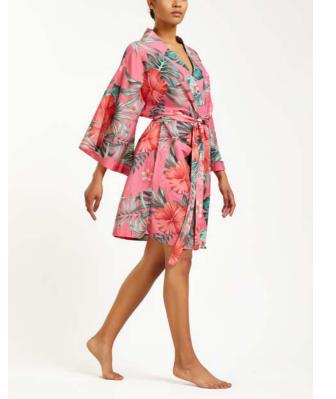

01010003-0220

Short-sleeved Hawaii printed cotton-silk kimono This kimono makes your day, promise! It is the perfect companion for your pink smoothie bowl. Cut from a silk-cotton blend, the short PUANANI kimono has a relaxed fit and comes with a self-tie belt to define your waist. The PUANANI lives up to its name, which means 'beautiful flower'. The iconic hibiscus flower print is inspired by its origin: Hawaii. Wear it on your favorite vacation or lounge in it at home.

### DESCRIPTION

Short silk kimono Frangipani print on bubblegum color 3/4 sleeve length, slightly flared Shawl collar - 2 patch pockets on the front Belt with belt loops Length: 95cm (for a size 1)

### SIZE & FIT

Fits true to size, choose your usual size Intended as a relaxed fit, use the tie belt to cinch in at the waist Model is 178cm/ 5'10" and wears a size 1

**DETAILS & CARE** Designer Color: bubblegum Slips on Delicate cotton-silk blend 80% cotton, 20% silk Cold handwash Fair Trade Made in India