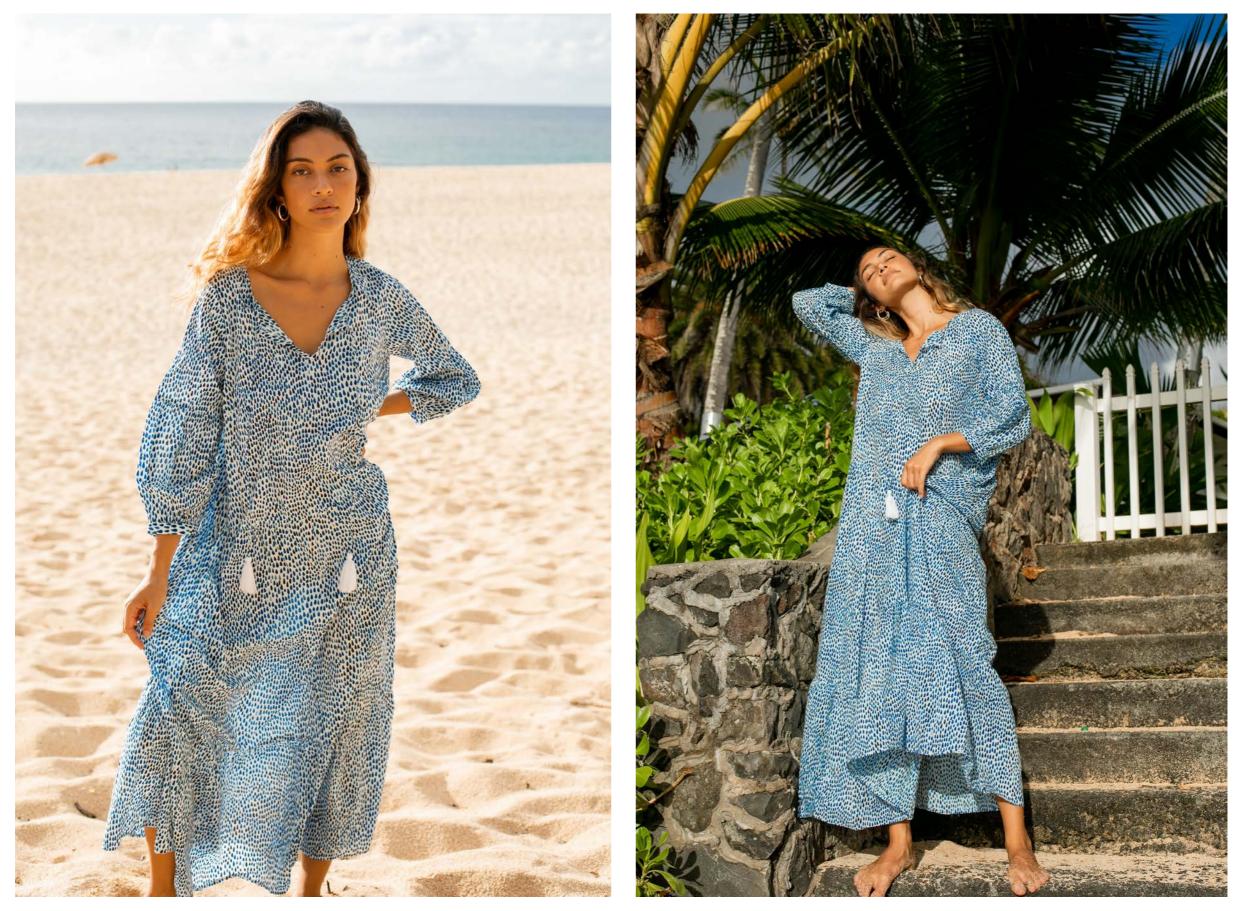

### **DETAILS & CARE**

Slips on 100% silk Cold handwash Fair Trade Made in India

FLORA TIERED COTTON DRESS \$255 | €220

010200009-0221-BW

### Airy cotton dress

Airy cotton dress This dress has an airy, tiered silhouette that makes it perfect for throwing on over your swimsuit on vacation. It's made from airy cotton that's patterned with blue white drops and has narrow ties at the neck with cords and an additional belt with cords to tie the waist for a fitted look, if preferred. Wear it with sneakers or flip flops.

**DESCRIPTION** Designed to slip in Ruffles sleeves Wearable with open neckline or closed by straps with cords Extra strap with cords to use it as a belt Tiered silhouette

**SIZE & FIT** Model is 178cm/ 5'10" and wears a size S Fits true to size, choose your normal size Designed for a loose fit Lightweight, non-stretchy cotton fabric

### **DETAILS & CARE**

100% cotton Machine wash Designer color: blue/white Made in India

ELLA "pink" TIERED COTTON MAXI DRESS \$294 | €254