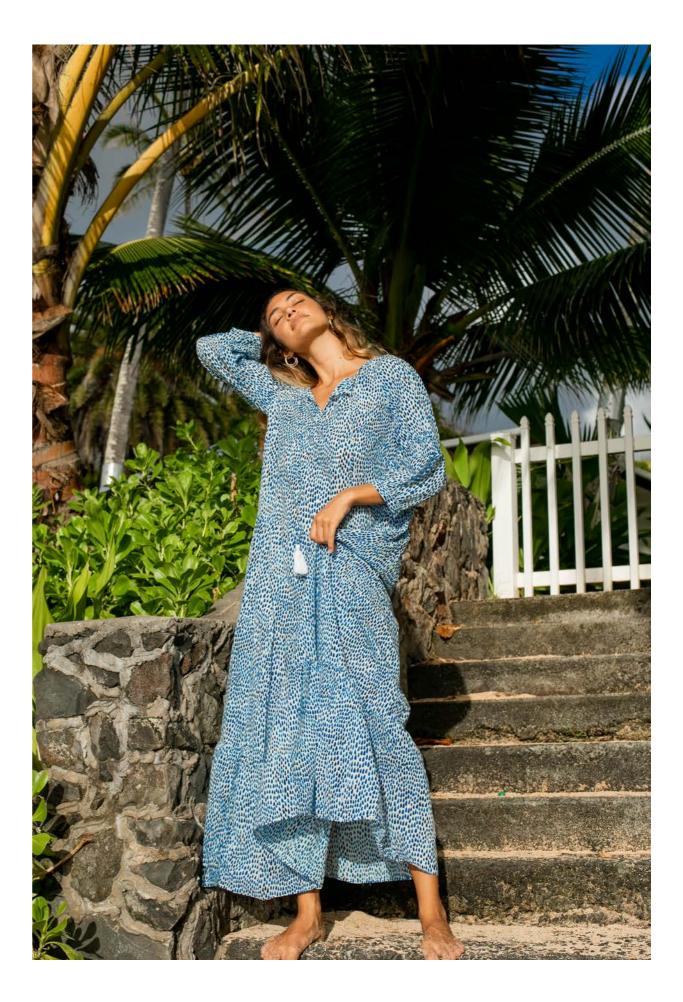

### Airy cotton dress

Airy cotton dress This dress has an airy, tiered silhouette that makes it perfect for throwing on over your swimsuit on vacation. It's made from airy cotton that's patterned with blue white drops and has narrow ties at the neck with cords and an additional belt with cords to tie the waist for a fitted look, if preferred. Wear it with sneakers or flip flops.

**DESCRIPTION** Designed to slip in Ruffles sleeves Wearable with open neckline or closed by straps with cords Extra strap with cords to use it as a belt Tiered silhouette

**SIZE & FIT** Model is 178cm/ 5'10" and wears a size S Fits true to size, choose your normal size Designed for a loose fit Lightweight, non-stretchy cotton fabric