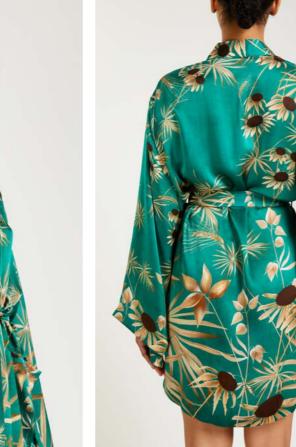

### Instagram @malune\_thelabel

WAIOLA Printed Silk Kimono \$371 | €320

01010002-0220

Long-sleeved printed silk kimono The wonderful print on the WAIOLA kimono has been hand-painted by our in-house creatives. This short kimono with tapered sleeves is almost too elegant just to lounge in at home. Wear it after a relaxing bath, or team it with jeans and a top to lend instant elegance to your look. Its amazing green color is an homage to the exotic landscape of Hawaii.

**DESCRIPTION** Short silk kimono Artistic, hand-painted print Wide, long sleeves Shawl collar - 2 patch pockets on the front Belt with belt loops Length: 92.5cm (for a size 1)

### **DETAILS & CARE**

Artistic, hand-painted print Slips on 100% silk Cold handwash Fair Trade Made in India

SAFIYA 01010005-1020

SAFIYA Cotton-Silk Kimono (Limited Edition) \$278 | €240

01010005-1020

**Long 'butterflies & lilies' artistic cotton-silk kimono** Cut from an airy cotton-silk fabric, the long SAFIYA kimono has a relaxed fit and comes with a self-tie belt to define your waist. Painted in-house from an artist on canvas and then digitized for digital printing it is a unique design that is only produced 40 times. Buy it quickly before it's gone!