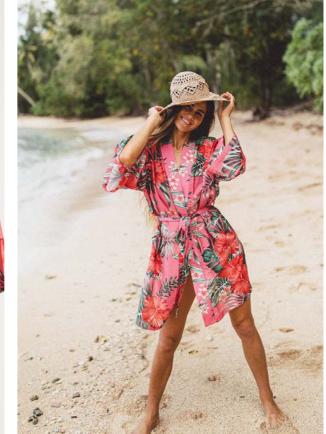

01010003-0220

Short-sleeved Hawaii printed cotton-silk kimono This kimono makes your day, promise! It is the perfect companion for your pink smoothie bowl. Cut from a silk-cotton blend, the short PUANANI kimono has a relaxed fit and comes with a self-tie belt to define your waist. The PUANANI lives up to its name, which means 'beautiful flower'. The iconic hibiscus flower print is inspired by its origin: Hawaii. Wear it on your favorite vacation or lounge in it at home.

### DESCRIPTION

Short silk kimono Frangipani print on bubblegum color 3/4 sleeve length, slightly flared Shawl collar - 2 patch pockets on the front Belt with belt loops Length: 95cm (for a size 1)

### SIZE & FIT

Fits true to size, choose your usual size Intended as a relaxed fit, use the tie belt to cinch in at the waist Model is 178cm/ 5'10" and wears a size 1

**DETAILS & CARE** Designer Color: bubblegum Slips on Delicate cotton-silk blend 80% cotton, 20% silk Cold handwash Fair Trade Made in India