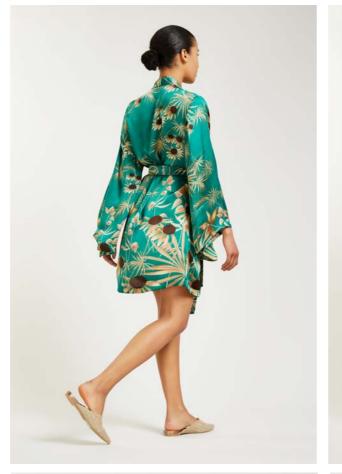

### Instagram @malune\_thelabel

WAIOLA Printed Silk Kimono \$371 | €320

01010002-0220

Long-sleeved printed silk kimono The wonderful print on the WAIOLA kimono has been hand-painted by our in-house creatives. This short kimono with tapered sleeves is almost too elegant just to lounge in at home. Wear it after a relaxing bath, or team it with jeans and a top to lend instant elegance to your look. Its amazing green color is an homage to the exotic landscape of Hawaii.

**DESCRIPTION** Short silk kimono Artistic, hand-painted print Wide, long sleeves Shawl collar - 2 patch pockets on the front Belt with belt loops Length: 92.5cm (for a size 1)

### SIZE & FIT

Fits true to size, choose your usual size Intended as a relaxed fit, use the tie belt to cinch in at the waist Model is 178cm/ 5'10" and wears a size 1

### **DETAILS & CARE**

Artistic, hand-painted print Slips on 100% silk Cold handwash Fair Trade Made in India

SAFIYA 01010005-1020

SAFIYA Cotton-Silk Kimono (Limited Edition) \$278 | €240

01010005-1020

**Long 'butterflies & lilies' artistic cotton-silk kimono** Cut from an airy cotton-silk fabric, the long SAFIYA kimono has a relaxed fit and comes with a self-tie belt to define your waist. Painted in-house from an artist on canvas and then digitized for digital printing it is a unique design that is only produced 40 times. Buy it quickly before it's gone!