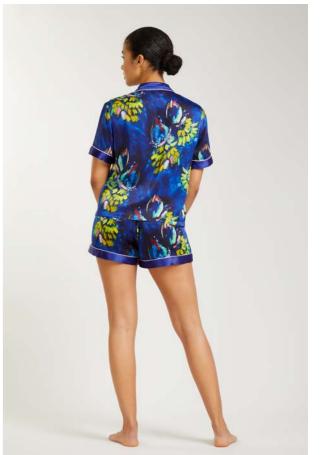

01220002-1020

**Banana hand-painted silk pajama set** We go bananas - these short-sleeved pajamas look like an artwork! The pajamas are cut from blue 100% silk and printed with banana plants all over. A beautiful pink piping contrasts the different shades of blue. Two little pockets on the pajama top offer space for your iPhone or a lip balm. The set comes with a matching sleeping mask.

**DESCRIPTION** Artistic painting on true blue background with bananas Loose fit Short sleeves Slim reverse collar with slight curves Piping at front, shoulder, yoke, and cuffs Comfortable elasticated waist at shorts Classic sleep mask shape w/piping

### SIZE & FIT

Cut for a loose fit Non-stretchy silk fabric Model is 178cm/ 5'10" and wears a size S

**DETAILS & CARE** Artistic, hand-painted print 100% silk Cold handwash Fair Trade Made in India

01220003-1020