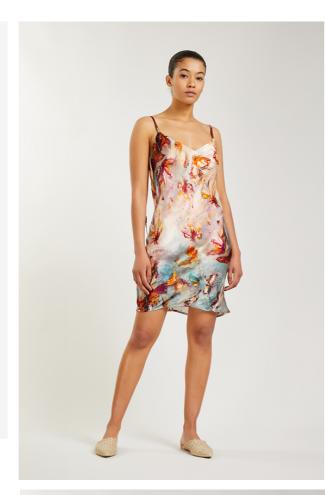

### **DETAILS & CARE**

Artistic, hand-painted print Slips on 100% silk Cold handwash Fair Trade Made in India

01210001-1020

**Long 'butterflies & lilies' artistic cotton-silk kimono** This silk slip dress with its artistic, hand-painted print will swing your day to fun in no time. Let colors into your days!

### DESCRIPTION

DESCRIPTION Straight neckline Spaghetti straps for tying a bow at the shoulder or back Straight back at chest height Figure-hugging cut Length: to mid-thigh Length: 76.5cm (in a size M)

### SIZE & FIT

Fits true to size, choose your usual size Those with a curvy figure may wish to choose the next size up Cut for a slim fit Lightweight, non-stretchy silk fabric Model is 175cm/ 5'9" and wears a Small

DETAILS & CARE Artistic, hand-painted print Slips on 100% silk Cold handwash Fair Trade Made in India

Size 1

2

SIZE & FIT

Slips on 100% silk

Designer Color: Flamingo Cold handwash Fair Trade Made in India

PUANANI Cotton-silk kimono \$220 | €190