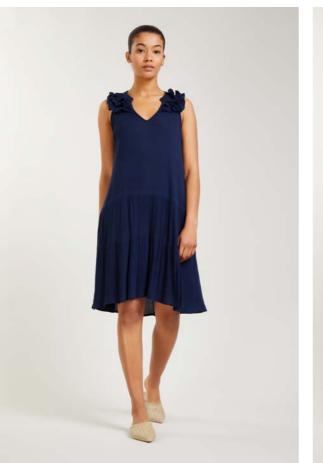

### **DETAILS & CARE**

100% cotton 100% rayon the extra under slip dress Machine wash Designer color: petrol Made in India

LUCIA "blue" CREPE DRESS \$208 | €180

01020011-0221-B

**Airy cotton dress** A breezy slip on dress. Knee length, loose fit and with ruffles at neckline. Lucia is created as a soft feel beach dress. Wear yours with flats over a bikini on your way to the beach - or with a long cardigan and boots.

**DESCRIPTION** Designed to slip in Ruffles on the neckline Knee length

SIZE & FIT Model is 178cm/ 5'10" and wears a size S Fits true to size, choose your usual size Lightweight, non-stretchy rayon crepe

**DETAILS & CARE** 

100% Rayon Machine wash Made in India

Available in Two Colors See next page

LUCIA "red" CREPE DRESS \$208 | €180

01020011-0221-R

**Airy cotton dress** A breezy slip on dress. Knee length, loose fit and with ruffles at neckline. Lucia is created as a soft feel beach dress. Wear yours with flats over a bikini on your way to the beach - or with a long cardigan and boots.