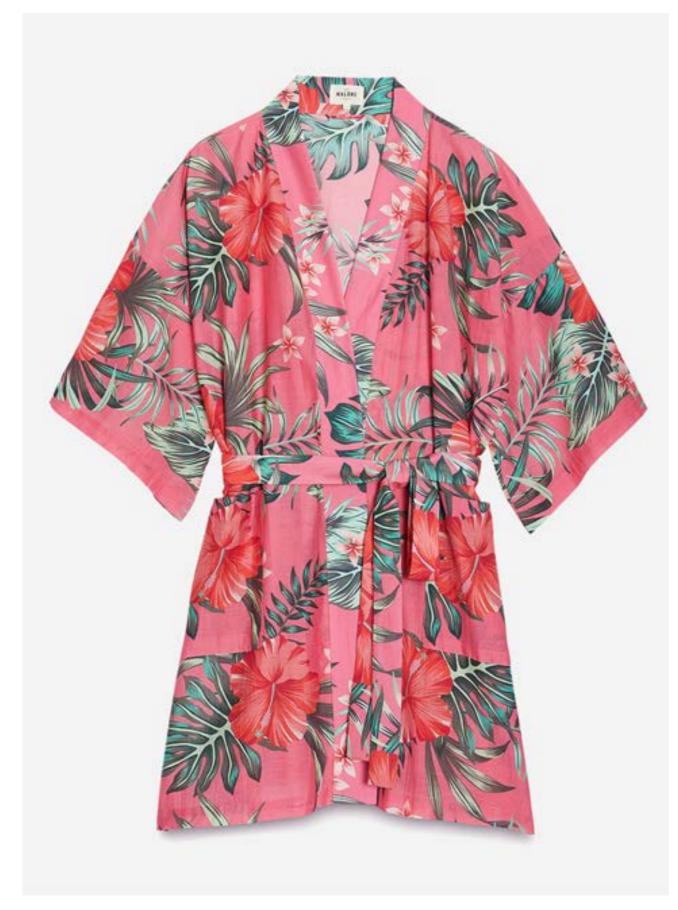

01010003-0220

Short-sleeved Hawaii printed cotton-silk kimono This kimono makes your day, promise! It is the perfect companion for your pink smoothie bowl. Cut from a silk-cotton blend, the short PUANANI kimono has a relaxed fit and comes with a self-tie belt to define your waist. The PUANANI lives up to its name, which means 'beautiful flower'. The iconic hibiscus flower print is inspired by its origin: Hawaii. Wear it on your favorite vacation or lounge in it at home.

### DESCRIPTION

Short silk kimono Frangipani print on bubblegum color 3/4 sleeve length, slightly flared Shawl collar - 2 patch pockets on the front Belt with belt loops Length: 95cm (for a size 1)

### SIZE & FIT

Fits true to size, choose your usual size Intended as a relaxed fit, use the tie belt to cinch in at the waist Model is 178cm/ 5'10" and wears a size 1

**DETAILS & CARE** Designer Color: bubblegum Slips on Delicate cotton-silk blend 80% cotton, 20% silk Cold handwash Fair Trade Made in India