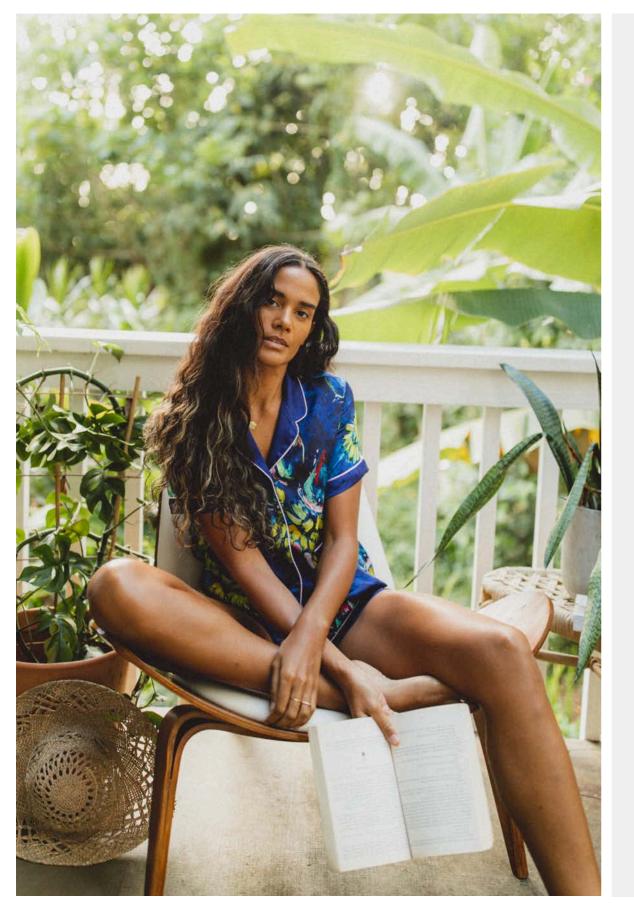

**Parrot hand-painted silk pajama set** Pretty in pink! In these 100% silk pajamas, your life will feel like summer all year round. Inspired by the vibrant color palette of the Hawaiian flora and fauna, this set includes a short-sleeved, collared shirt with two integrated pockets and white piping, together with elasticated drawstring shorts. Wear yours on a beach walk with sunglasses and barely-there sandals, or with the matching sleeping mask on a Sunday in bed.

**DESCRIPTION** Artistic painting on pink lemonade background with a parrot and palms Loose fit Loose fit Long sleeves Slim reverse collar with slight curves Piping at front, shoulder, yoke, and cuffs Comfortable elasticated waist at shorts Classic sleep mask shape w/piping