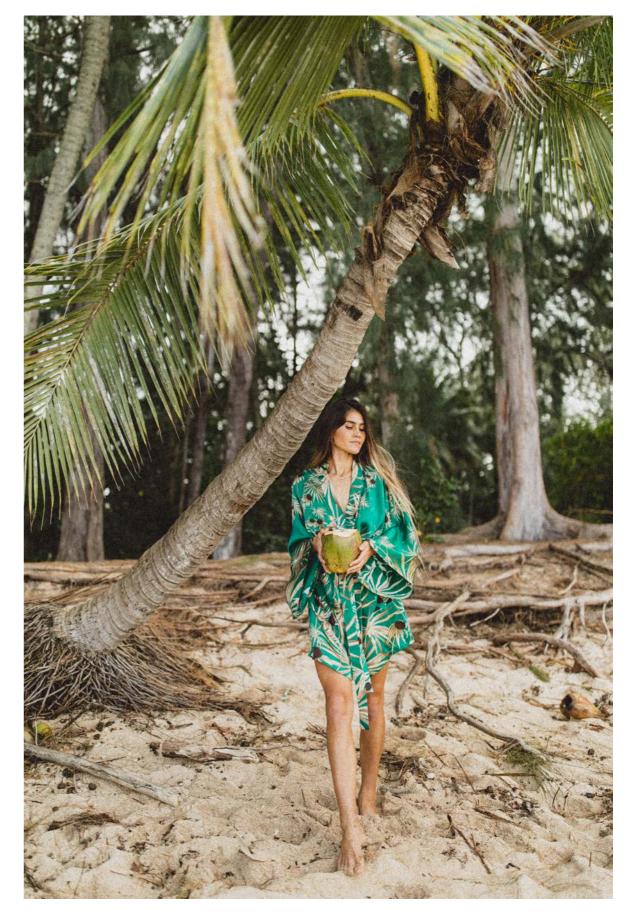

### Instagram @malune\_thelabel

WAIOLA Printed Silk Kimono \$371 | €320

01010002-0220

Long-sleeved printed silk kimono The wonderful print on the WAIOLA kimono has been hand-painted by our in-house creatives. This short kimono with tapered sleeves is almost too elegant just to lounge in at home. Wear it after a relaxing bath, or team it with jeans and a top to lend instant elegance to your look. Its amazing green color is an homage to the exotic landscape of Hawaii.