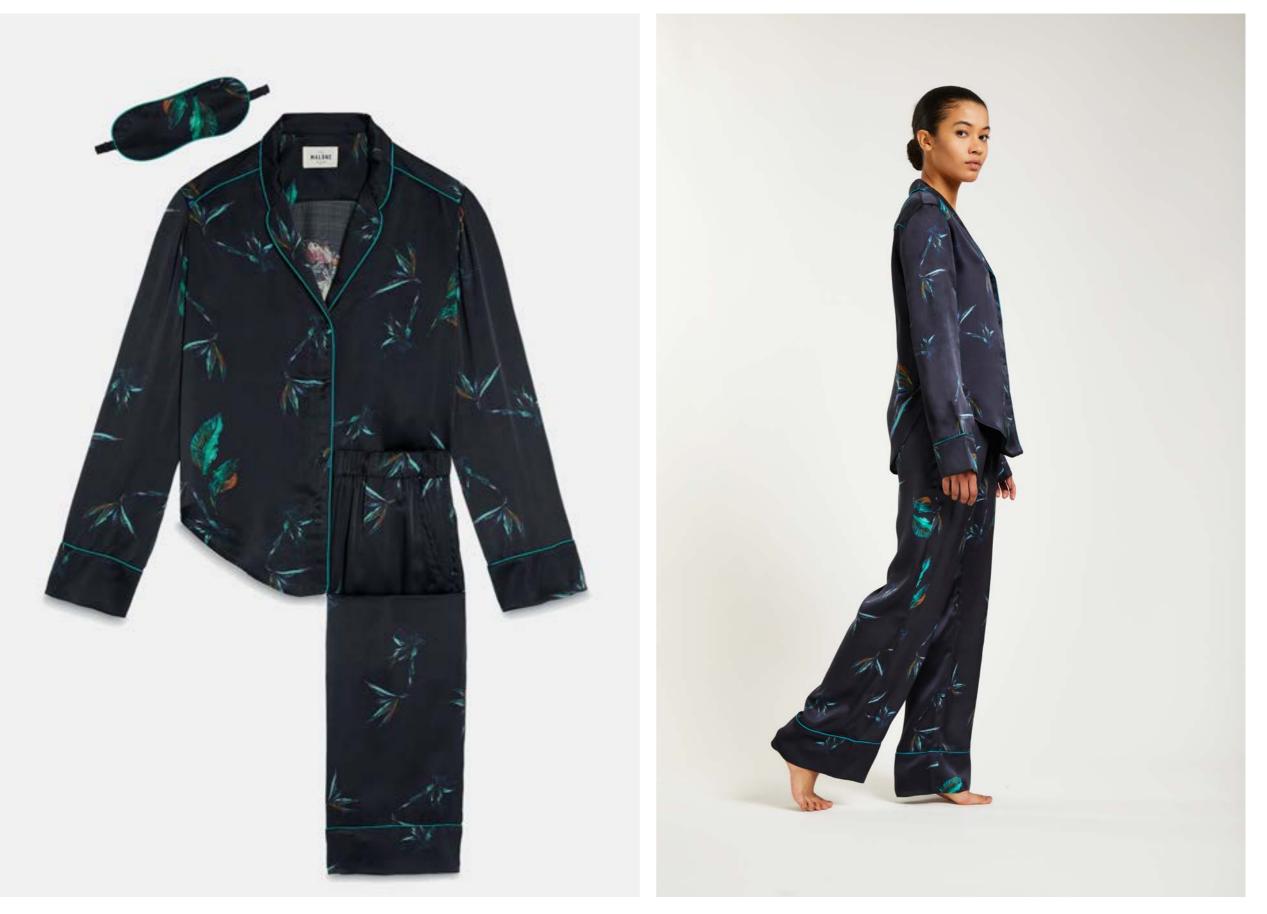

### **DETAILS & CARE**

Artistic, hand-painted print 100% silk Cold handwash Fair Trade Made in India

NOHEA SILK PAJAMA SET \$419 | €362

01220001-1020

**Parrot hand-painted silk pajama set** Pure 100% washed silk in dark blue like the night sky above Hawaii, parrot flowers all over and a sleep mask to say goodbye to the world. Wait. These pajama trousers can be combined perfectly with a camisole and a trench. Or what about the collared pajama shirt with jeans and sneakers? The turquoise piping matches the denim blue perfectly.

**DESCRIPTION** Artistic painting navy blue background with a parrot at the back Loose fit Loose fit Long sleeves Slim reverse collar with slight curves Piping at front, shoulder, yoke, and cuffs Comfortable elasticated waist at pants Classic sleep mask shape w/piping