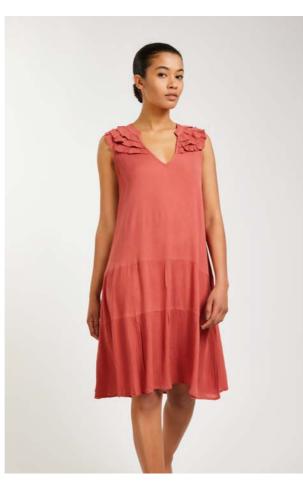

**DETAILS & CARE** 

100% Rayon Machine wash Made in India

Available in Two Colors See next page

LUCIA "red" CREPE DRESS \$208 | €180

01020011-0221-R

**Airy cotton dress** A breezy slip on dress. Knee length, loose fit and with ruffles at neckline. Lucia is created as a soft feel beach dress. Wear yours with flats over a bikini on your way to the beach - or with a long cardigan and boots.

**DESCRIPTION** Designed to slip in Ruffles on the neckline Knee length

SIZE & FIT Model is 178cm/ 5'10" and wears a size S Fits true to size, choose your usual size Lightweight, non-stretchy rayon crepe

### **DETAILS & CARE**

100% Rayon Machine wash Made in India

Available in Two Colors Navi & Red