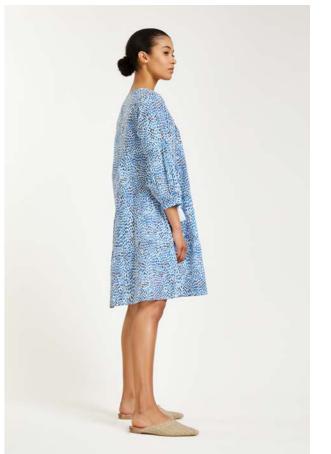

### Airy cotton dress

Airy cotton dress This dress has an airy, tiered silhouette that makes it perfect for throwing on over your swimsuit on vacation. It's made from airy cotton that's patterned with blue white drops and has narrow ties at the neck with cords and an additional belt with cords to tie the waist for a fitted look, if preferred. Wear it with sneakers or flip flops.

**DESCRIPTION** Designed to slip in Ruffles sleeves Wearable with open neckline or closed by straps with cords Extra strap with cords to use it as a belt Tiered silhouette

**SIZE & FIT** Model is 178cm/ 5'10" and wears a size S Fits true to size, choose your normal size Designed for a loose fit Lightweight, non-stretchy cotton fabric

### **DETAILS & CARE**

100% cotton Machine wash Designer color: blue/white Made in India

ELLA "pink" TIERED COTTON MAXI DRESS \$294 | €254