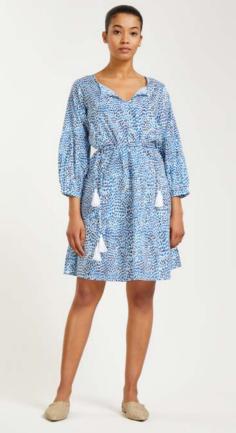

### Airy cotton dress

Airy cotton dress This dress has an airy, tiered silhouette that makes it perfect for throwing on over your swimsuit on vacation. It's made from airy cotton that's patterned with blue white drops and has narrow ties at the neck with cords and an additional belt with cords to tie the waist for a fitted look, if preferred. Wear it with sneakers or flip flops.

**DESCRIPTION** Designed to slip in Ruffles sleeves Wearable with open neckline or closed by straps with cords Extra strap with cords to use it as a belt Tiered silhouette

**SIZE & FIT** Model is 178cm/ 5'10" and wears a size S Fits true to size, choose your normal size Designed for a loose fit Lightweight, non-stretchy cotton fabric

### **DETAILS & CARE**

100% cotton Machine wash Designer color: blue/white Made in India

ELLA "pink" TIERED COTTON MAXI DRESS \$294 | €254