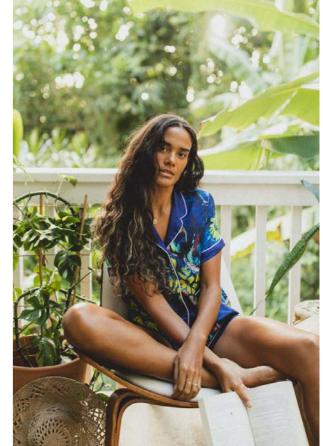

01220002-1020

**Banana hand-painted silk pajama set** We go bananas - these short-sleeved pajamas look like an artwork! The pajamas are cut from blue 100% silk and printed with banana plants all over. A beautiful pink piping contrasts the different shades of blue. Two little pockets on the pajama top offer space for your iPhone or a lip balm. The set comes with a matching sleeping mask.

**DESCRIPTION** Artistic painting on true blue background with bananas Loose fit Short sleeves Slim reverse collar with slight curves Piping at front, shoulder, yoke, and cuffs Comfortable elasticated waist at shorts Classic sleep mask shape w/piping

### SIZE & FIT

Cut for a loose fit Non-stretchy silk fabric Model is 178cm/ 5'10" and wears a size S

**DETAILS & CARE** Artistic, hand-painted print 100% silk Cold handwash Fair Trade Made in India

01220003-1020