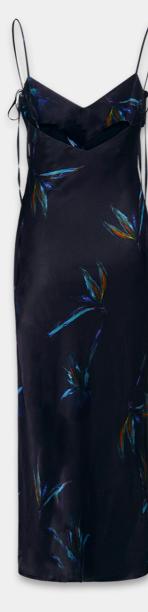

## LILIBETH SILK SLIP DRESS \$226 | €195

### 01210002-1020

Exotic leaf-printed silk slip dress The minimally detailed, figure-skimming silhouette is designed with a V-neckline, adjustable tie straps and turns to reveal a low-cut back. Layer yours over a white tee or under a cardigan.

**DESCRIPTION** V-neck in front Spaghetti straps for tying a bow Deep V back Figure-hugging cut Length: mid-calf Length: 118cm (in a size M)

**SIZE & FIT** Fits true to size, choose your usual size Those with a curvy figure may wish to choose the next size up Cut for a slim fit Lightweight, non-stretchy silk fabric

### **DETAILS & CARE**

Slips on 100% silk Cold handwash Fair Trade Made in India

FLORA TIERED COTTON DRESS \$255 | €220

010200009-0221-BW