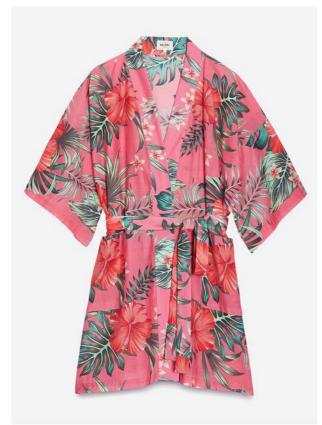

01010003-0220

Short-sleeved Hawaii printed cotton-silk kimono This kimono makes your day, promise! It is the perfect companion for your pink smoothie bowl. Cut from a silk-cotton blend, the short PUANANI kimono has a relaxed fit and comes with a self-tie belt to define your waist. The PUANANI lives up to its name, which means 'beautiful flower'. The iconic hibiscus flower print is inspired by its origin: Hawaii. Wear it on your favorite vacation or lounge in it at home.

### DESCRIPTION

Short silk kimono Frangipani print on bubblegum color 3/4 sleeve length, slightly flared Shawl collar - 2 patch pockets on the front Belt with belt loops Length: 95cm (for a size 1)

### SIZE & FIT

Fits true to size, choose your usual size Intended as a relaxed fit, use the tie belt to cinch in at the waist Model is 178cm/ 5'10" and wears a size 1

**DETAILS & CARE** Designer Color: bubblegum Slips on Delicate cotton-silk blend 80% cotton, 20% silk Cold handwash Fair Trade Made in India