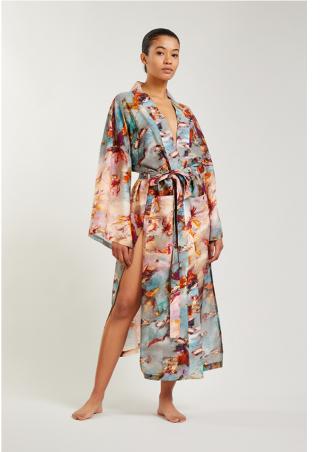

### **DETAILS & CARE**

Artistic, hand-painted print Slips on 100% silk Cold handwash Fair Trade Made in India

SAFIYA 01010005-1020

SAFIYA Cotton-Silk Kimono (Limited Edition) \$278 | €240

01010005-1020

**Long 'butterflies & lilies' artistic cotton-silk kimono** Cut from an airy cotton-silk fabric, the long SAFIYA kimono has a relaxed fit and comes with a self-tie belt to define your waist. Painted in-house from an artist on canvas and then digitized for digital printing it is a unique design that is only produced 40 times. Buy it quickly before it's gone!

### DESCRIPTION

Long robe in an elegant bohemian cut 'Butterflies & lilies' print on ocean color Long sleeves with cuffs, slightly volant Shawl collar Belt with belt loops Length: 142cm (for a size 1)

### SIZE & FIT

Fits true to size, choose your usual size Intended as a relaxed fit, use the tie belt to cinch in at the waist Model is 178cm/ 5'10" and wears a size 1

### **DETAILS & CARE**

Artistic, hand-painted print Slips on 100% silk Cold handwash Fair Trade Made in India

01210001-1020

**Long 'butterflies & lilies' artistic cotton-silk kimono** This silk slip dress with its artistic, hand-painted print will swing your day to fun in no time. Let colors into your days!