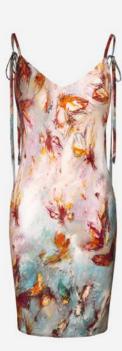

### **DETAILS & CARE**

Artistic, hand-painted print Slips on 100% silk Cold handwash Fair Trade Made in India

01210001-1020

**Long 'butterflies & lilies' artistic cotton-silk kimono** This silk slip dress with its artistic, hand-painted print will swing your day to fun in no time. Let colors into your days!

### DESCRIPTION

DESCRIPTION Straight neckline Spaghetti straps for tying a bow at the shoulder or back Straight back at chest height Figure-hugging cut Length: to mid-thigh Length: 76.5cm (in a size M)

### SIZE & FIT

Fits true to size, choose your usual size Those with a curvy figure may wish to choose the next size up Cut for a slim fit Lightweight, non-stretchy silk fabric Model is 175cm/ 5'9" and wears a Small

DETAILS & CARE Artistic, hand-painted print Slips on 100% silk Cold handwash Fair Trade Made in India

Size 1

2

SIZE & FIT

Slips on 100% silk

Designer Color: Flamingo Cold handwash Fair Trade Made in India

PUANANI Cotton-silk kimono \$220 | €190