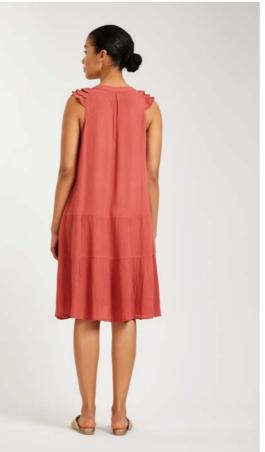

**DETAILS & CARE** 

100% Rayon Machine wash Made in India

Available in Two Colors See next page

LUCIA "red" CREPE DRESS \$208 | €180

01020011-0221-R

**Airy cotton dress** A breezy slip on dress. Knee length, loose fit and with ruffles at neckline. Lucia is created as a soft feel beach dress. Wear yours with flats over a bikini on your way to the beach - or with a long cardigan and boots.

**DESCRIPTION** Designed to slip in Ruffles on the neckline Knee length

SIZE & FIT Model is 178cm/ 5'10" and wears a size S Fits true to size, choose your usual size Lightweight, non-stretchy rayon crepe

### **DETAILS & CARE**

100% Rayon Machine wash Made in India

Available in Two Colors Navi & Red