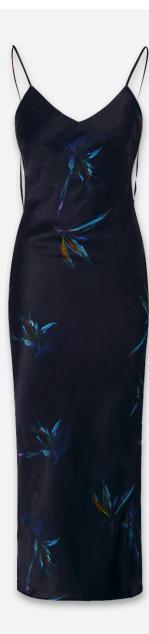

## LILIBETH SILK SLIP DRESS \$226 | €195

### 01210002-1020

Exotic leaf-printed silk slip dress The minimally detailed, figure-skimming silhouette is designed with a V-neckline, adjustable tie straps and turns to reveal a low-cut back. Layer yours over a white tee or under a cardigan.

**DESCRIPTION** V-neck in front Spaghetti straps for tying a bow Deep V back Figure-hugging cut Length: mid-calf Length: 118cm (in a size M)

**SIZE & FIT** Fits true to size, choose your usual size Those with a curvy figure may wish to choose the next size up Cut for a slim fit Lightweight, non-stretchy silk fabric

### **DETAILS & CARE**

Slips on 100% silk Cold handwash Fair Trade Made in India

FLORA TIERED COTTON DRESS \$255 | €220

010200009-0221-BW