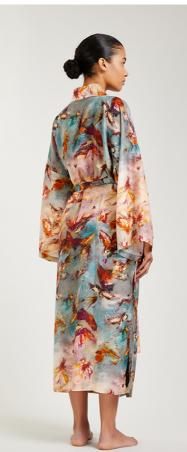

### **DETAILS & CARE**

Artistic, hand-painted print Slips on 100% silk Cold handwash Fair Trade Made in India

SAFIYA 01010005-1020

SAFIYA Cotton-Silk Kimono (Limited Edition) \$278 | €240

01010005-1020

**Long 'butterflies & lilies' artistic cotton-silk kimono** Cut from an airy cotton-silk fabric, the long SAFIYA kimono has a relaxed fit and comes with a self-tie belt to define your waist. Painted in-house from an artist on canvas and then digitized for digital printing it is a unique design that is only produced 40 times. Buy it quickly before it's gone!

### DESCRIPTION

Long robe in an elegant bohemian cut 'Butterflies & lilies' print on ocean color Long sleeves with cuffs, slightly volant Shawl collar Belt with belt loops Length: 142cm (for a size 1)

### SIZE & FIT

Fits true to size, choose your usual size Intended as a relaxed fit, use the tie belt to cinch in at the waist Model is 178cm/ 5'10" and wears a size 1

### **DETAILS & CARE**

Artistic, hand-painted print Slips on 100% silk Cold handwash Fair Trade Made in India

01210001-1020

**Long 'butterflies & lilies' artistic cotton-silk kimono** This silk slip dress with its artistic, hand-painted print will swing your day to fun in no time. Let colors into your days!