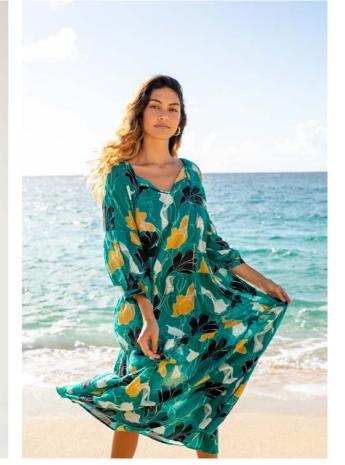

### Airy cotton dress

Airy cotton dress This dress has an airy, tiered silhouette that makes it perfect for throwing on over your swimsuit on vacation. It's made from airy cotton that's patterned with blue white drops and has narrow ties at the neck with cords and an additional belt with cords to tie the waist for a fitted look, if preferred. Wear it with sneakers or flip flops.

**DESCRIPTION** Designed to slip in Ruffles sleeves Wearable with open neckline or closed by straps with cords Extra strap with cords to use it as a belt Tiered silhouette

**SIZE & FIT** Model is 178cm/ 5'10" and wears a size S Fits true to size, choose your normal size Designed for a loose fit Lightweight, non-stretchy cotton fabric

### **DETAILS & CARE**

100% cotton Machine wash Designer color: blue/white Made in India

ELLA "pink" TIERED COTTON MAXI DRESS \$294 | €254