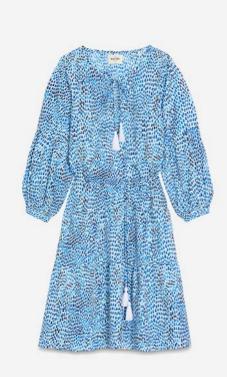

### Airy cotton dress

Airy cotton dress This dress has an airy, tiered silhouette that makes it perfect for throwing on over your swimsuit on vacation. It's made from airy cotton that's patterned with blue white drops and has narrow ties at the neck with cords and an additional belt with cords to tie the waist for a fitted look, if preferred. Wear it with sneakers or flip flops.

**DESCRIPTION** Designed to slip in Ruffles sleeves Wearable with open neckline or closed by straps with cords Extra strap with cords to use it as a belt Tiered silhouette

**SIZE & FIT** Model is 178cm/ 5'10" and wears a size S Fits true to size, choose your normal size Designed for a loose fit Lightweight, non-stretchy cotton fabric

### **DETAILS & CARE**

100% cotton Machine wash Designer color: blue/white Made in India

ELLA "pink" TIERED COTTON MAXI DRESS \$294 | €254