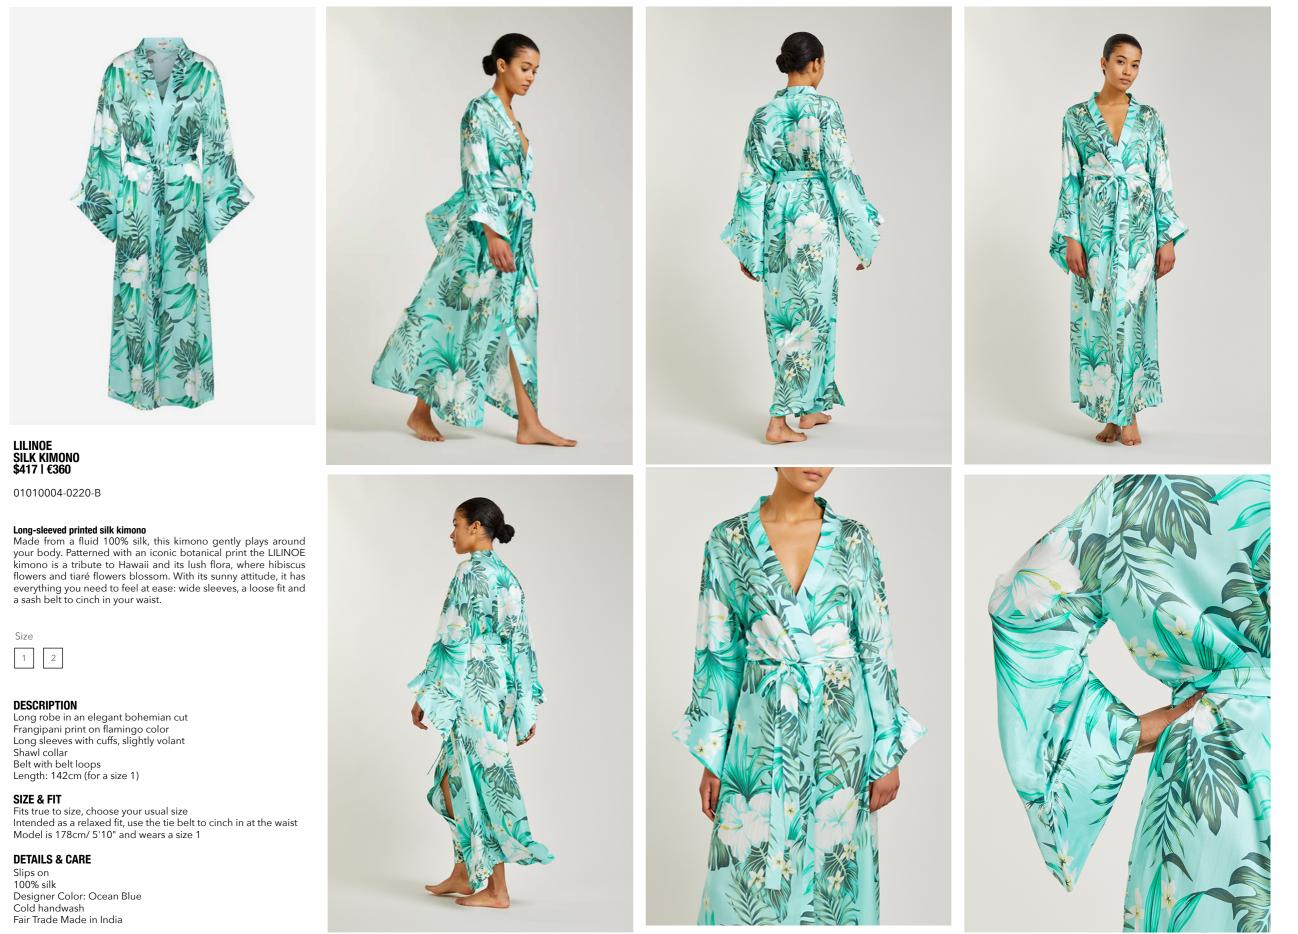

### **DETAILS & CARE**

Artistic, hand-painted print Slips on 100% silk Cold handwash Fair Trade Made in India

SAFIYA 01010005-1020

SAFIYA Cotton-Silk Kimono (Limited Edition) \$278 | €240

01010005-1020

**Long 'butterflies & lilies' artistic cotton-silk kimono** Cut from an airy cotton-silk fabric, the long SAFIYA kimono has a relaxed fit and comes with a self-tie belt to define your waist. Painted in-house from an artist on canvas and then digitized for digital printing it is a unique design that is only produced 40 times. Buy it quickly before it's gone!

### DESCRIPTION

Long robe in an elegant bohemian cut 'Butterflies & lilies' print on ocean color Long sleeves with cuffs, slightly volant Shawl collar Belt with belt loops Length: 142cm (for a size 1)

### SIZE & FIT

Fits true to size, choose your usual size Intended as a relaxed fit, use the tie belt to cinch in at the waist Model is 178cm/ 5'10" and wears a size 1

### **DETAILS & CARE**

Artistic, hand-painted print Slips on 100% silk Cold handwash Fair Trade Made in India

01210001-1020

**Long 'butterflies & lilies' artistic cotton-silk kimono** This silk slip dress with its artistic, hand-painted print will swing your day to fun in no time. Let colors into your days!