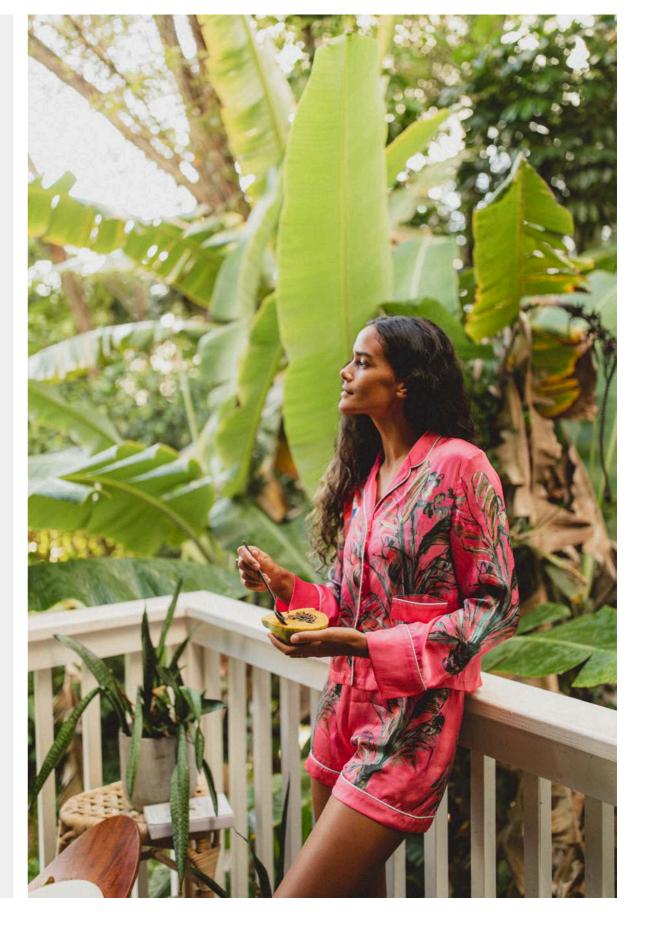

**Parrot hand-painted silk pajama set** Pretty in pink! In these 100% silk pajamas, your life will feel like summer all year round. Inspired by the vibrant color palette of the Hawaiian flora and fauna, this set includes a short-sleeved, collared shirt with two integrated pockets and white piping, together with elasticated drawstring shorts. Wear yours on a beach walk with sunglasses and barely-there sandals, or with the matching sleeping mask on a Sunday in bed.

**DESCRIPTION** Artistic painting on pink lemonade background with a parrot and palms Loose fit Loose fit Long sleeves Slim reverse collar with slight curves Piping at front, shoulder, yoke, and cuffs Comfortable elasticated waist at shorts Classic sleep mask shape w/piping

### SIZE & FIT

Cut for a loose fit Non-stretchy silk fabric Model is 178cm/ 5'10" and wears a size S

### **DETAILS & CARE**

Artistic, hand-painted print 100% silk Cold handwash Fair Trade Made in India

NOHEA SILK PAJAMA SET \$419 | €362

01220001-1020

**Parrot hand-painted silk pajama set** Pure 100% washed silk in dark blue like the night sky above Hawaii, parrot flowers all over and a sleep mask to say goodbye to the world. Wait. These pajama trousers can be combined perfectly with a camisole and a trench. Or what about the collared pajama shirt with jeans and sneakers? The turquoise piping matches the denim blue perfectly.