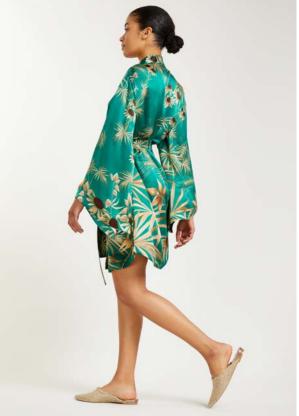

### Instagram @malune\_thelabel

WAIOLA Printed Silk Kimono \$371 | €320

01010002-0220

Long-sleeved printed silk kimono The wonderful print on the WAIOLA kimono has been hand-painted by our in-house creatives. This short kimono with tapered sleeves is almost too elegant just to lounge in at home. Wear it after a relaxing bath, or team it with jeans and a top to lend instant elegance to your look. Its amazing green color is an homage to the exotic landscape of Hawaii.

**DESCRIPTION** Short silk kimono Artistic, hand-painted print Wide, long sleeves Shawl collar - 2 patch pockets on the front Belt with belt loops Length: 92.5cm (for a size 1)

### SIZE & FIT

Fits true to size, choose your usual size Intended as a relaxed fit, use the tie belt to cinch in at the waist Model is 178cm/ 5'10" and wears a size 1

### **DETAILS & CARE**

Artistic, hand-painted print Slips on 100% silk Cold handwash Fair Trade Made in India

SAFIYA 01010005-1020

SAFIYA Cotton-Silk Kimono (Limited Edition) \$278 | €240

01010005-1020

**Long 'butterflies & lilies' artistic cotton-silk kimono** Cut from an airy cotton-silk fabric, the long SAFIYA kimono has a relaxed fit and comes with a self-tie belt to define your waist. Painted in-house from an artist on canvas and then digitized for digital printing it is a unique design that is only produced 40 times. Buy it quickly before it's gone!