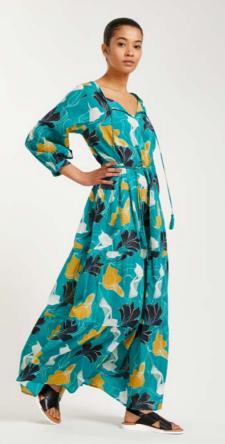

### Instagram @malune\_thelabel

WAIOLA Printed Silk Kimono \$371 | €320

01010002-0220

Long-sleeved printed silk kimono The wonderful print on the WAIOLA kimono has been hand-painted by our in-house creatives. This short kimono with tapered sleeves is almost too elegant just to lounge in at home. Wear it after a relaxing bath, or team it with jeans and a top to lend instant elegance to your look. Its amazing green color is an homage to the exotic landscape of Hawaii.

**DESCRIPTION** Short silk kimono Artistic, hand-painted print Wide, long sleeves Shawl collar - 2 patch pockets on the front Belt with belt loops Length: 92.5cm (for a size 1)

### SIZE & FIT

Fits true to size, choose your usual size Intended as a relaxed fit, use the tie belt to cinch in at the waist Model is 178cm/ 5'10" and wears a size 1

### **DETAILS & CARE**

Artistic, hand-painted print Slips on 100% silk Cold handwash Fair Trade Made in India

SAFIYA 01010005-1020

SAFIYA Cotton-Silk Kimono (Limited Edition) \$278 | €240

01010005-1020

**Long 'butterflies & lilies' artistic cotton-silk kimono** Cut from an airy cotton-silk fabric, the long SAFIYA kimono has a relaxed fit and comes with a self-tie belt to define your waist. Painted in-house from an artist on canvas and then digitized for digital printing it is a unique design that is only produced 40 times. Buy it quickly before it's gone!