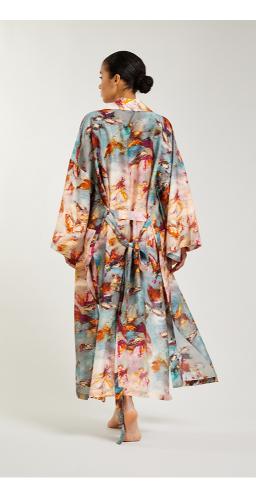

### **DETAILS & CARE**

Artistic, hand-painted print Slips on 100% silk Cold handwash Fair Trade Made in India

SAFIYA 01010005-1020

SAFIYA Cotton-Silk Kimono (Limited Edition) \$278 | €240

01010005-1020

**Long 'butterflies & lilies' artistic cotton-silk kimono** Cut from an airy cotton-silk fabric, the long SAFIYA kimono has a relaxed fit and comes with a self-tie belt to define your waist. Painted in-house from an artist on canvas and then digitized for digital printing it is a unique design that is only produced 40 times. Buy it quickly before it's gone!

### DESCRIPTION

Long robe in an elegant bohemian cut 'Butterflies & lilies' print on ocean color Long sleeves with cuffs, slightly volant Shawl collar Belt with belt loops Length: 142cm (for a size 1)

### SIZE & FIT

Fits true to size, choose your usual size Intended as a relaxed fit, use the tie belt to cinch in at the waist Model is 178cm/ 5'10" and wears a size 1

### **DETAILS & CARE**

Artistic, hand-painted print Slips on 100% silk Cold handwash Fair Trade Made in India

01210001-1020

**Long 'butterflies & lilies' artistic cotton-silk kimono** This silk slip dress with its artistic, hand-painted print will swing your day to fun in no time. Let colors into your days!