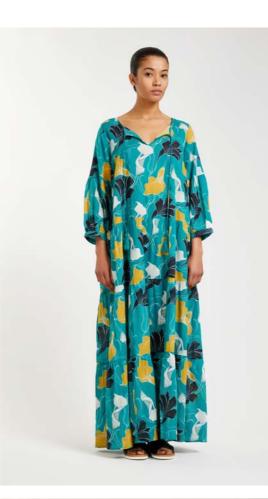

### Instagram @malune\_thelabel

WAIOLA Printed Silk Kimono \$371 | €320

01010002-0220

Long-sleeved printed silk kimono The wonderful print on the WAIOLA kimono has been hand-painted by our in-house creatives. This short kimono with tapered sleeves is almost too elegant just to lounge in at home. Wear it after a relaxing bath, or team it with jeans and a top to lend instant elegance to your look. Its amazing green color is an homage to the exotic landscape of Hawaii.

**DESCRIPTION** Short silk kimono Artistic, hand-painted print Wide, long sleeves Shawl collar - 2 patch pockets on the front Belt with belt loops Length: 92.5cm (for a size 1)

### SIZE & FIT

Fits true to size, choose your usual size Intended as a relaxed fit, use the tie belt to cinch in at the waist Model is 178cm/ 5'10" and wears a size 1

### **DETAILS & CARE**

Artistic, hand-painted print Slips on 100% silk Cold handwash Fair Trade Made in India

SAFIYA 01010005-1020

SAFIYA Cotton-Silk Kimono (Limited Edition) \$278 | €240

01010005-1020

**Long 'butterflies & lilies' artistic cotton-silk kimono** Cut from an airy cotton-silk fabric, the long SAFIYA kimono has a relaxed fit and comes with a self-tie belt to define your waist. Painted in-house from an artist on canvas and then digitized for digital printing it is a unique design that is only produced 40 times. Buy it quickly before it's gone!