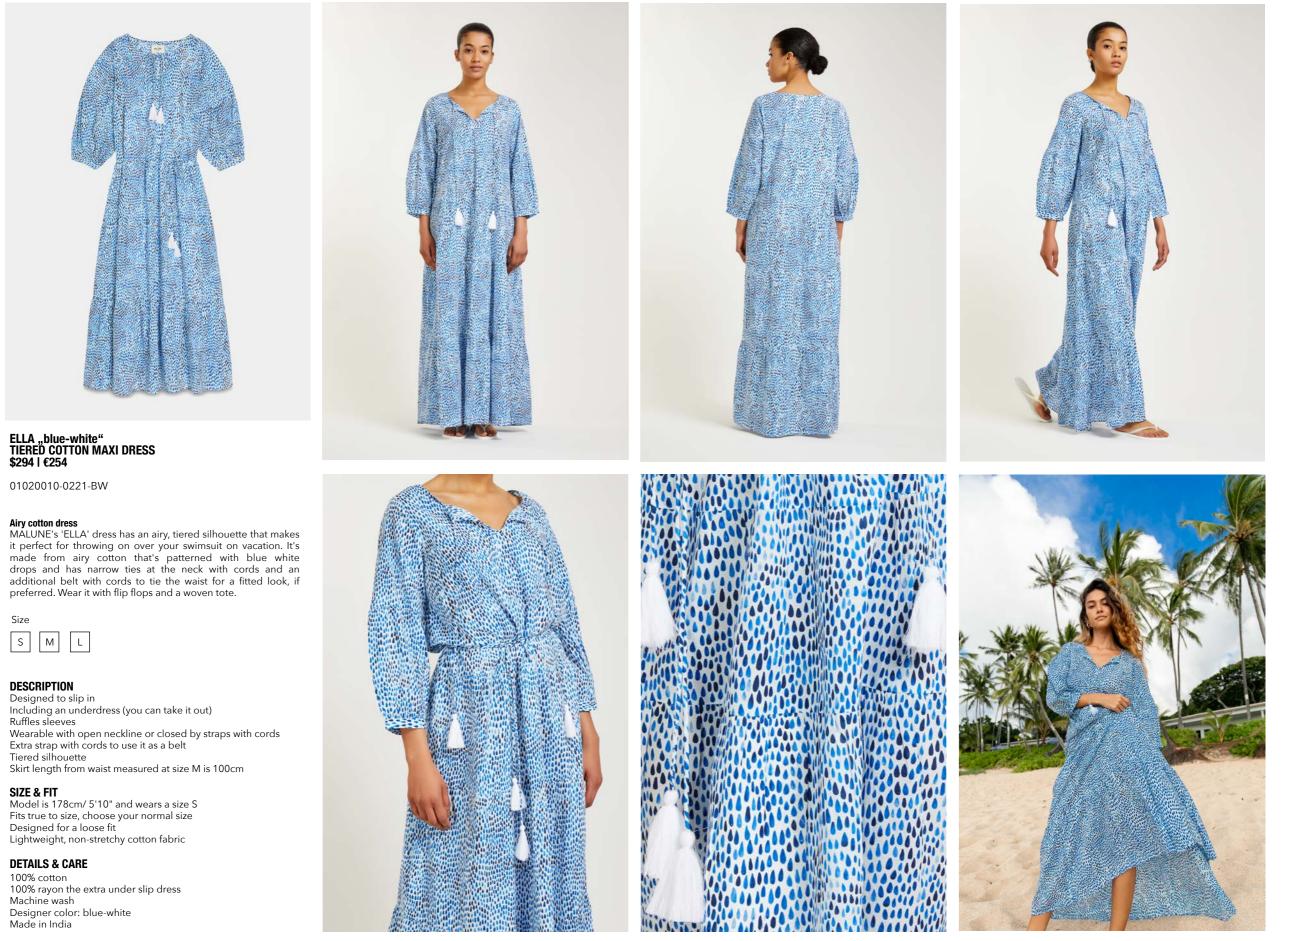

### Airy cotton dress

Airy cotton dress MALUNE's 'ELLA' dress has an airy, tiered silhouette that makes it perfect for throwing on over your swimsuit on vacation. It's made from airy cotton that's patterned with blue white drops and has narrow ties at the neck with cords and an additional belt with cords to tie the waist for a fitted look, if preferred. Wear it with flip flops and a woven tote.

**DESCRIPTION** Designed to slip in Including an underdress (you can take out) Ruffles sleeves Wearable with open neckline or closed by straps with cords Extra strap with cords to use it as a belt Tiered silhouette Skirt length from waist measured at size M is 100cm

### SIZE & FIT

Model is 178cm/ 5'10" and wears a size S Fits true to size, choose your normal size Designed for a loose fit Lightweight, non-stretchy cotton fabric

### **DETAILS & CARE**

100% cotton 100% rayon the extra under slip dress Machine wash Designer color: retro pink Made in India

ELLA "petrol" TIERED COTTON MAXI DRESS \$294 | €254

01020010-0221-PE

**Airy cotton dress** MALUNE's 'ELLA' dress has an airy, tiered silhouette that makes it perfect for throwing on over your swimsuit on vacation. It's made from airy cotton that's patterned with blue white drops and has narrow ties at the neck with cords and an additional belt with cords to tie the waist for a fitted look, if preferred. Wear it with flip flops and a woven tote.