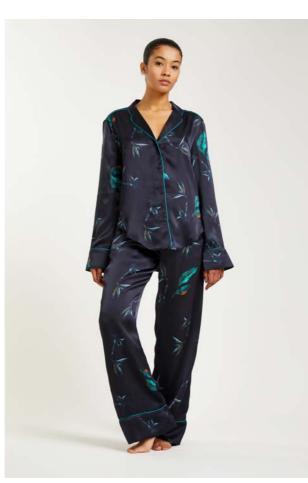

### **DETAILS & CARE**

Artistic, hand-painted print 100% silk Cold handwash Fair Trade Made in India

NOHEA SILK PAJAMA SET \$419 | €362

01220001-1020

**Parrot hand-painted silk pajama set** Pure 100% washed silk in dark blue like the night sky above Hawaii, parrot flowers all over and a sleep mask to say goodbye to the world. Wait. These pajama trousers can be combined perfectly with a camisole and a trench. Or what about the collared pajama shirt with jeans and sneakers? The turquoise piping matches the denim blue perfectly.

**DESCRIPTION** Artistic painting navy blue background with a parrot at the back Loose fit Loose fit Long sleeves Slim reverse collar with slight curves Piping at front, shoulder, yoke, and cuffs Comfortable elasticated waist at pants Classic sleep mask shape w/piping

**SIZE & FIT** Cut for a loose fit Non-stretchy silk fabric Model is 178cm/ 5'10" and wears a size S

### **DETAILS & CARE**

Artistic, hand-painted print 100% silk Cold handwash Fair Trade Made in India