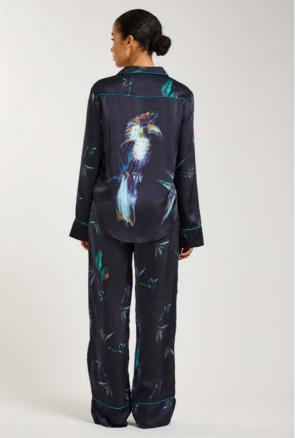

### **DETAILS & CARE**

Artistic, hand-painted print 100% silk Cold handwash Fair Trade Made in India

NOHEA SILK PAJAMA SET \$419 | €362

01220001-1020

**Parrot hand-painted silk pajama set** Pure 100% washed silk in dark blue like the night sky above Hawaii, parrot flowers all over and a sleep mask to say goodbye to the world. Wait. These pajama trousers can be combined perfectly with a camisole and a trench. Or what about the collared pajama shirt with jeans and sneakers? The turquoise piping matches the denim blue perfectly.

**DESCRIPTION** Artistic painting navy blue background with a parrot at the back Loose fit Loose fit Long sleeves Slim reverse collar with slight curves Piping at front, shoulder, yoke, and cuffs Comfortable elasticated waist at pants Classic sleep mask shape w/piping

**SIZE & FIT** Cut for a loose fit Non-stretchy silk fabric Model is 178cm/ 5'10" and wears a size S

### **DETAILS & CARE**

Artistic, hand-painted print 100% silk Cold handwash Fair Trade Made in India