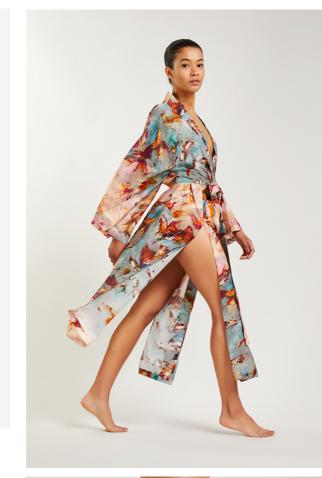

### **DETAILS & CARE**

Artistic, hand-painted print Slips on 100% silk Cold handwash Fair Trade Made in India

SAFIYA 01010005-1020

SAFIYA Cotton-Silk Kimono (Limited Edition) \$278 | €240

01010005-1020

**Long 'butterflies & lilies' artistic cotton-silk kimono** Cut from an airy cotton-silk fabric, the long SAFIYA kimono has a relaxed fit and comes with a self-tie belt to define your waist. Painted in-house from an artist on canvas and then digitized for digital printing it is a unique design that is only produced 40 times. Buy it quickly before it's gone!

### DESCRIPTION

Long robe in an elegant bohemian cut 'Butterflies & lilies' print on ocean color Long sleeves with cuffs, slightly volant Shawl collar Belt with belt loops Length: 142cm (for a size 1)

### SIZE & FIT

Fits true to size, choose your usual size Intended as a relaxed fit, use the tie belt to cinch in at the waist Model is 178cm/ 5'10" and wears a size 1

### **DETAILS & CARE**

Artistic, hand-painted print Slips on 100% silk Cold handwash Fair Trade Made in India

01210001-1020

**Long 'butterflies & lilies' artistic cotton-silk kimono** This silk slip dress with its artistic, hand-painted print will swing your day to fun in no time. Let colors into your days!