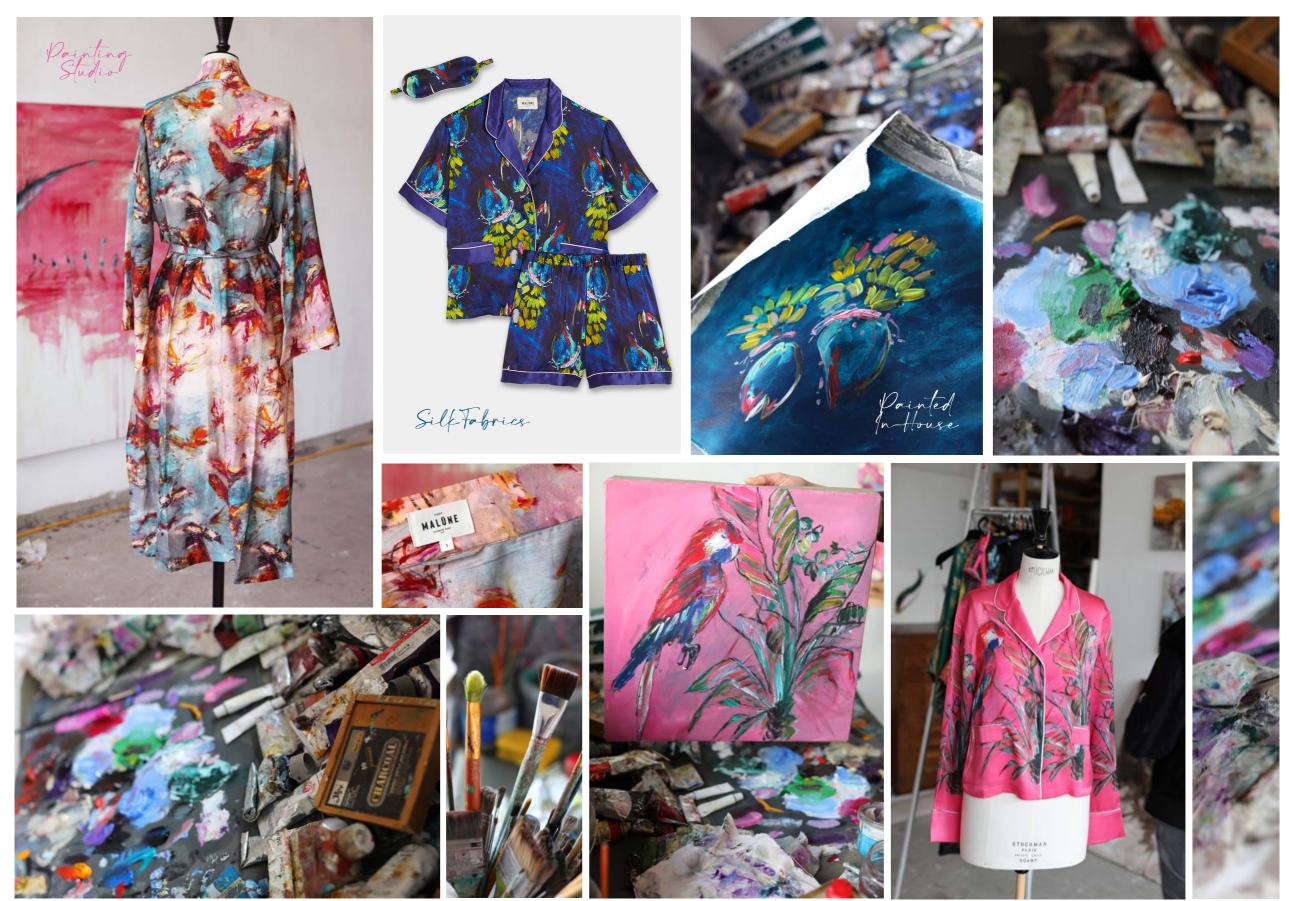

Frida is working in Luxury since she is 26

Sun Presses

Limonos

Pointed In-House

amillic

.. and all kinds of Beach Wear

### **DETAILS & CARE**

Artistic, hand-painted print Slips on 100% silk Cold handwash Fair Trade Made in India

SAFIYA 01010005-1020

SAFIYA Cotton-Silk Kimono (Limited Edition) \$278 | €240

01010005-1020

**Long 'butterflies & lilies' artistic cotton-silk kimono** Cut from an airy cotton-silk fabric, the long SAFIYA kimono has a relaxed fit and comes with a self-tie belt to define your waist. Painted in-house from an artist on canvas and then digitized for digital printing it is a unique design that is only produced 40 times. Buy it quickly before it's gone!

01220002-1020

**Banana hand-painted silk pajama set** We go bananas - these short-sleeved pajamas look like an artwork! The pajamas are cut from blue 100% silk and printed with banana plants all over. A beautiful pink piping contrasts the different shades of blue. Two little pockets on the pajama top offer space for your iPhone or a lip balm. The set comes with a matching sleeping mask.

**Parrot hand-painted silk pajama set** Pretty in pink! In these 100% silk pajamas, your life will feel like summer all year round. Inspired by the vibrant color palette of the Hawaiian flora and fauna, this set includes a short-sleeved, collared shirt with two integrated pockets and white piping, together with elasticated drawstring shorts. Wear yours on a beach walk with sunglasses and barely-there sandals, or with the matching sleeping mask on a Sunday in bed.