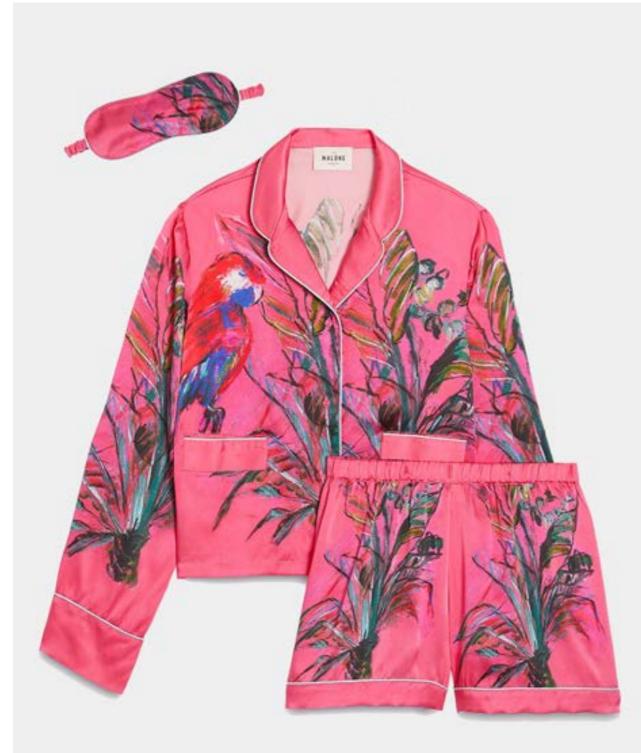

**Parrot hand-painted silk pajama set** Pretty in pink! In these 100% silk pajamas, your life will feel like summer all year round. Inspired by the vibrant color palette of the Hawaiian flora and fauna, this set includes a short-sleeved, collared shirt with two integrated pockets and white piping, together with elasticated drawstring shorts. Wear yours on a beach walk with sunglasses and barely-there sandals, or with the matching sleeping mask on a Sunday in bed.

**DESCRIPTION** Artistic painting on pink lemonade background with a parrot and palms Loose fit Loose fit Long sleeves Slim reverse collar with slight curves Piping at front, shoulder, yoke, and cuffs Comfortable elasticated waist at shorts Classic sleep mask shape w/piping

### SIZE & FIT

Cut for a loose fit Non-stretchy silk fabric Model is 178cm/ 5'10" and wears a size S

### **DETAILS & CARE**

Artistic, hand-painted print 100% silk Cold handwash Fair Trade Made in India

NOHEA SILK PAJAMA SET \$419 | €362

01220001-1020

**Parrot hand-painted silk pajama set** Pure 100% washed silk in dark blue like the night sky above Hawaii, parrot flowers all over and a sleep mask to say goodbye to the world. Wait. These pajama trousers can be combined perfectly with a camisole and a trench. Or what about the collared pajama shirt with jeans and sneakers? The turquoise piping matches the denim blue perfectly.