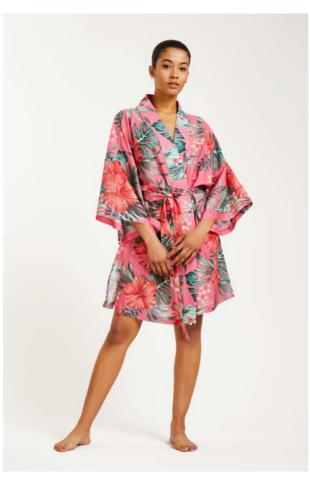

### Instagram @malune\_thelabel

WAIOLA Printed Silk Kimono \$371 | €320

01010002-0220

Long-sleeved printed silk kimono The wonderful print on the WAIOLA kimono has been hand-painted by our in-house creatives. This short kimono with tapered sleeves is almost too elegant just to lounge in at home. Wear it after a relaxing bath, or team it with jeans and a top to lend instant elegance to your look. Its amazing green color is an homage to the exotic landscape of Hawaii.

**DESCRIPTION** Short silk kimono Artistic, hand-painted print Wide, long sleeves Shawl collar - 2 patch pockets on the front Belt with belt loops Length: 92.5cm (for a size 1)

### SIZE & FIT

Fits true to size, choose your usual size Intended as a relaxed fit, use the tie belt to cinch in at the waist Model is 178cm/ 5'10" and wears a size 1

### **DETAILS & CARE**

Artistic, hand-painted print Slips on 100% silk Cold handwash Fair Trade Made in India

SAFIYA 01010005-1020

SAFIYA Cotton-Silk Kimono (Limited Edition) \$278 | €240

01010005-1020

**Long 'butterflies & lilies' artistic cotton-silk kimono** Cut from an airy cotton-silk fabric, the long SAFIYA kimono has a relaxed fit and comes with a self-tie belt to define your waist. Painted in-house from an artist on canvas and then digitized for digital printing it is a unique design that is only produced 40 times. Buy it quickly before it's gone!