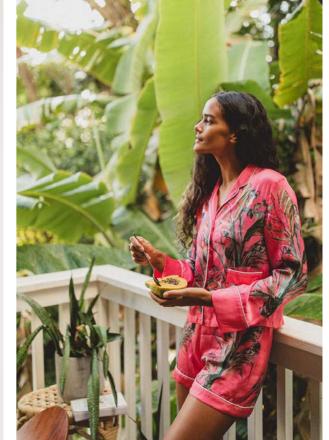

**Parrot hand-painted silk pajama set** Pretty in pink! In these 100% silk pajamas, your life will feel like summer all year round. Inspired by the vibrant color palette of the Hawaiian flora and fauna, this set includes a short-sleeved, collared shirt with two integrated pockets and white piping, together with elasticated drawstring shorts. Wear yours on a beach walk with sunglasses and barely-there sandals, or with the matching sleeping mask on a Sunday in bed.

**DESCRIPTION** Artistic painting on pink lemonade background with a parrot and palms Loose fit Loose fit Long sleeves Slim reverse collar with slight curves Piping at front, shoulder, yoke, and cuffs Comfortable elasticated waist at shorts Classic sleep mask shape w/piping