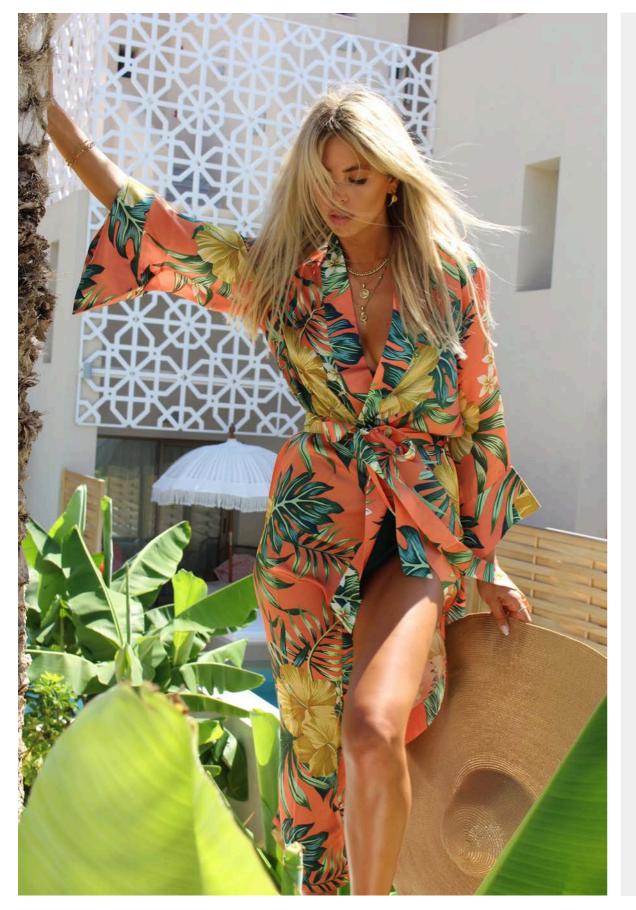

### **DETAILS & CARE**

Artistic, hand-painted print Slips on 100% silk Cold handwash Fair Trade Made in India

SAFIYA 01010005-1020

SAFIYA Cotton-Silk Kimono (Limited Edition) \$278 | €240

01010005-1020

**Long 'butterflies & lilies' artistic cotton-silk kimono** Cut from an airy cotton-silk fabric, the long SAFIYA kimono has a relaxed fit and comes with a self-tie belt to define your waist. Painted in-house from an artist on canvas and then digitized for digital printing it is a unique design that is only produced 40 times. Buy it quickly before it's gone!

### DESCRIPTION

Long robe in an elegant bohemian cut 'Butterflies & lilies' print on ocean color Long sleeves with cuffs, slightly volant Shawl collar Belt with belt loops Length: 142cm (for a size 1)

### SIZE & FIT

Fits true to size, choose your usual size Intended as a relaxed fit, use the tie belt to cinch in at the waist Model is 178cm/ 5'10" and wears a size 1

### **DETAILS & CARE**

Artistic, hand-painted print Slips on 100% silk Cold handwash Fair Trade Made in India

01210001-1020

**Long 'butterflies & lilies' artistic cotton-silk kimono** This silk slip dress with its artistic, hand-painted print will swing your day to fun in no time. Let colors into your days!