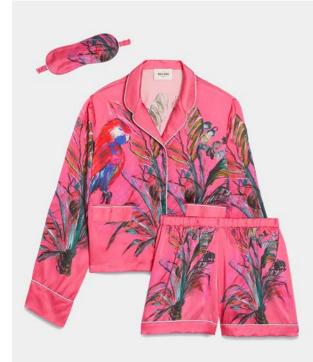

**Parrot hand-painted silk pajama set** Pretty in pink! In these 100% silk pajamas, your life will feel like summer all year round. Inspired by the vibrant color palette of the Hawaiian flora and fauna, this set includes a short-sleeved, collared shirt with two integrated pockets and white piping, together with elasticated drawstring shorts. Wear yours on a beach walk with sunglasses and barely-there sandals, or with the matching sleeping mask on a Sunday in bed.

**DESCRIPTION** Artistic painting on pink lemonade background with a parrot and palms Loose fit Loose fit Long sleeves Slim reverse collar with slight curves Piping at front, shoulder, yoke, and cuffs Comfortable elasticated waist at shorts Classic sleep mask shape w/piping