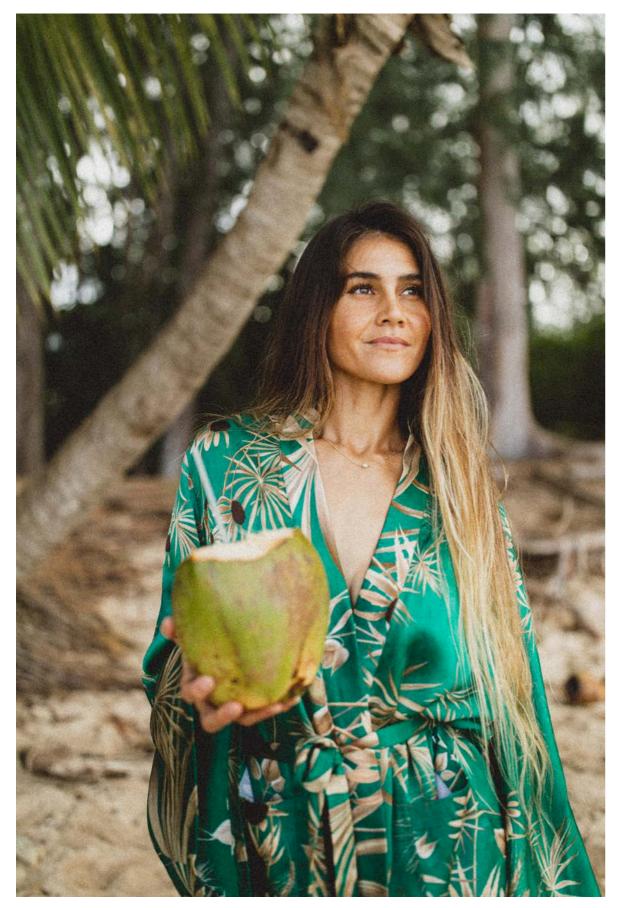

### Instagram @malune\_thelabel

WAIOLA Printed Silk Kimono \$371 | €320

01010002-0220

Long-sleeved printed silk kimono The wonderful print on the WAIOLA kimono has been hand-painted by our in-house creatives. This short kimono with tapered sleeves is almost too elegant just to lounge in at home. Wear it after a relaxing bath, or team it with jeans and a top to lend instant elegance to your look. Its amazing green color is an homage to the exotic landscape of Hawaii.