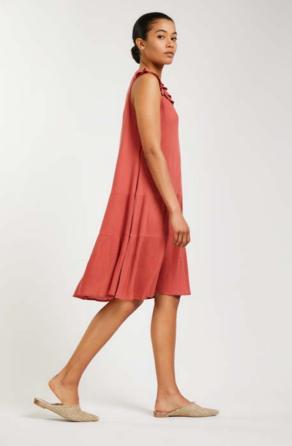

**DETAILS & CARE** 

100% Rayon Machine wash Made in India

Available in Two Colors See next page

LUCIA "red" CREPE DRESS \$208 | €180

01020011-0221-R

**Airy cotton dress** A breezy slip on dress. Knee length, loose fit and with ruffles at neckline. Lucia is created as a soft feel beach dress. Wear yours with flats over a bikini on your way to the beach - or with a long cardigan and boots.

**DESCRIPTION** Designed to slip in Ruffles on the neckline Knee length

SIZE & FIT Model is 178cm/ 5'10" and wears a size S Fits true to size, choose your usual size Lightweight, non-stretchy rayon crepe

### **DETAILS & CARE**

100% Rayon Machine wash Made in India

Available in Two Colors Navi & Red