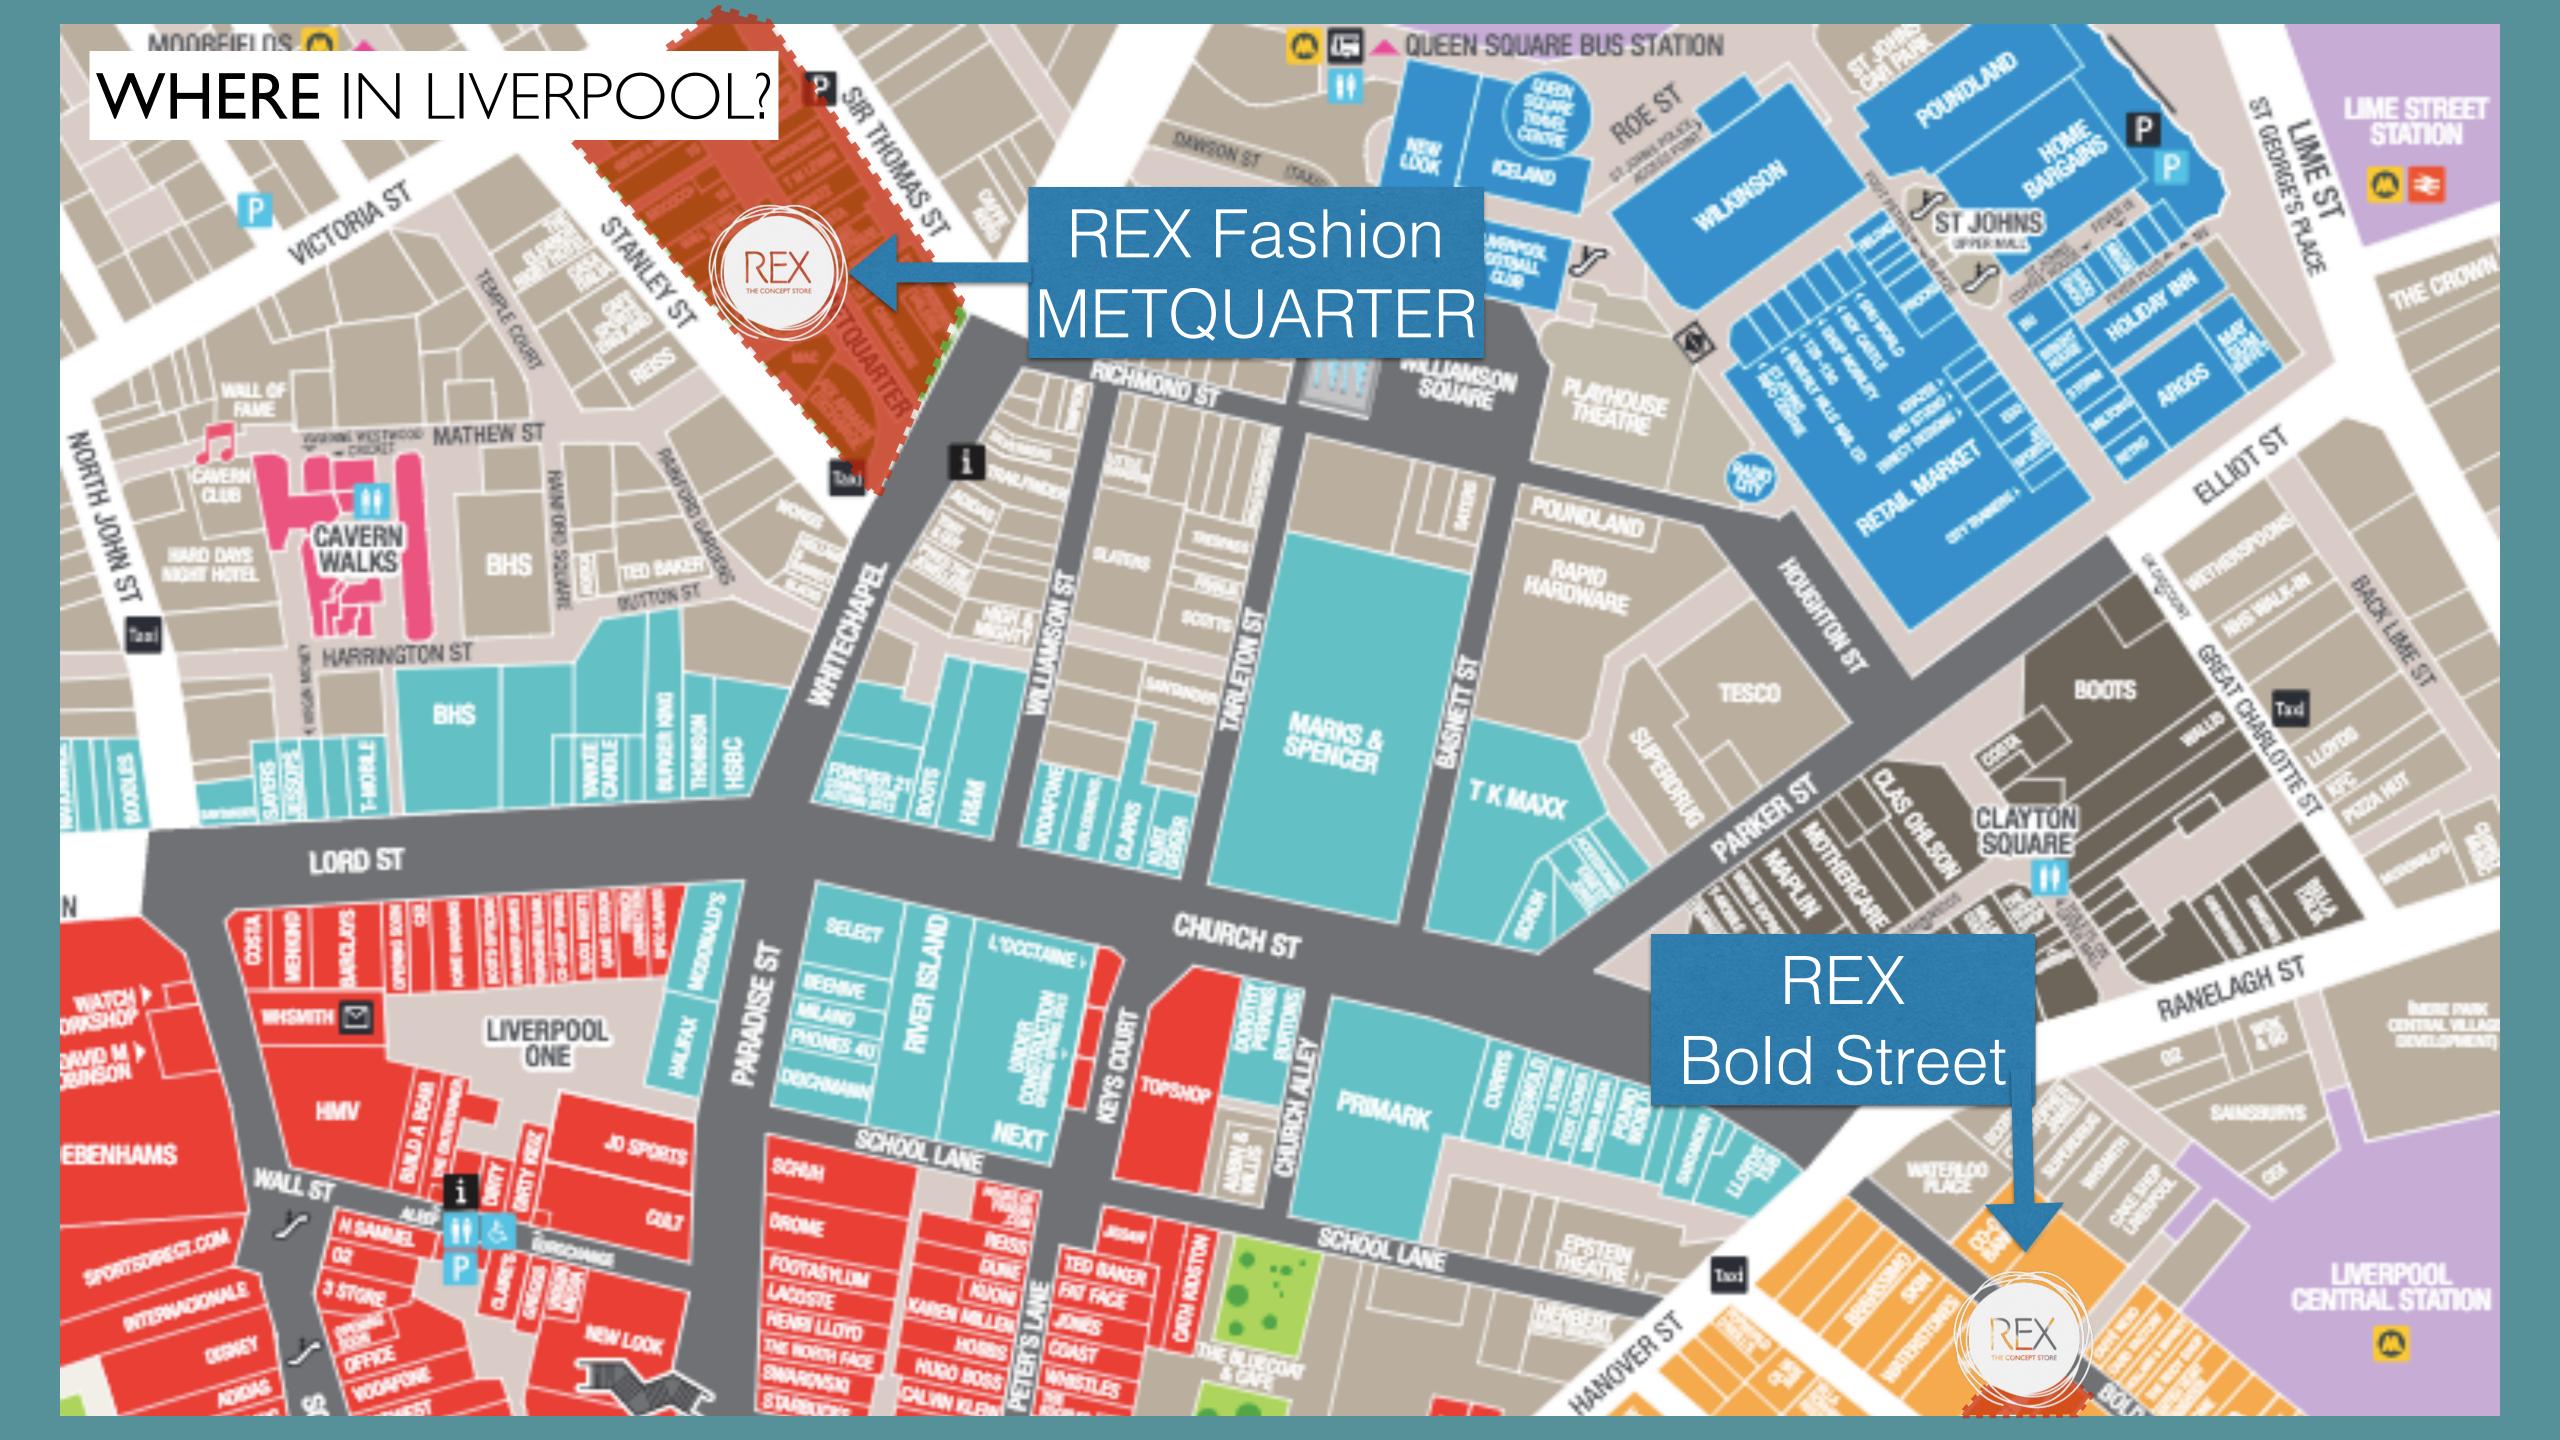

#### WHY LIVERPOOL?

- LIVERPOOL IS THE UK'S 5TH LARGEST
   CITY
- RANKED TOP UK CITY & THIRD IN THE WORLD FOR PEOPLE TO VISIT BY ROUGH GUIDES BEST PLACES TO VISIT 2014
- LIVERPOOL RANKED TOP 5 UK RETAIL CENTRE & THE UKS FASTEST GROWING REGIONAL ECONOMY
- 60 MILLION ANNUAL VISITORS TO THE CITY CENTRE
- LIVERPOOL VOTED 2ND HAPPIEST
   PLACE TO WORK 2016