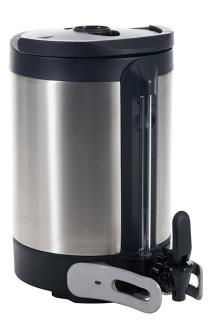

## 1.5 Gal (5.7L) SH Srvr, INF SERIES

Height: 14.5" Width: 9.1" Depth: 13.3" (36.8cm) (23.1cm) (33.8cm)

- BUNN-exclusive Soft Heat technology automatically docks the server to the brewer (or remote warming station), supplying controlled heat to brewed coffee at ideal holding temperatures while maintaining optimal flavor for longer periods
- New 1.5gal (5.7L) Soft Heat servers are completely modernized and ergonomic, of lighter weight and greater energy efficiency, yet are still constructed of durable stainless steel to withstand the demands of a busy serving environment
- The rounded design and wider top mean that the inside is easier to access and clean
- Can utilize programmed recipe/batch-based holding times and temperatures
- Integrated sight guage assembly provides at-a-glance volume level
- The serving unit alerts staff when freshness has expired or the server is empty
- New side-mounted pail-style handle makes transporting more stable for serving, emptying, and cleaning

## **Specifications**

Product #: 27850.0200 Finish: Stainless