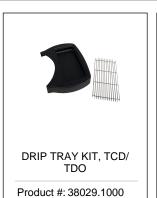

## Related Products & Accessories:TDO-5 Dispenser w/Solid Lid(34100.0001)

| Model Compatibility:TDO-5 Dispenser w/Solid Lid(34100.0001)                                                                      |     |
|----------------------------------------------------------------------------------------------------------------------------------|-----|
| *Serving and Holding selections are currently unavailable. Please contact your sales representative to find out more information | า.* |