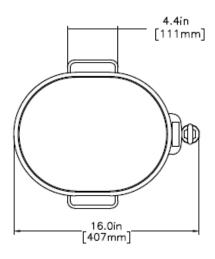

# TDO-5 Dispenser w/Solid Lid

Height: 21.8" Width: 12.8" Depth: 16.0" (55.4cm) (32.5cm) (40.6cm)

- Faucet handles are labeled sweetened and unsweetened. Side handles are mounted offset for closer side-by-side positioning\* (\* Some TDS-3 and TDS-5 models in stock may not have these features.)
- Sump dispense valve assures complete dispensing

### **Holding Capacity**

| English | Metric |
|---------|--------|
| -       | -      |

**MARNING**:

| Unit    |          |          |          | Shipping |          |          |            |                       |
|---------|----------|----------|----------|----------|----------|----------|------------|-----------------------|
|         | Height   | Width    | Depth    | Height   | Width    | Depth    | Weight     | Volume                |
| English | 21.8 in. | 12.8 in. | 16.0 in. | 22.6 in. | 13.3 in. | 13.3 in. | 11.500 lbs | 2.299 ft <sup>3</sup> |
| Metric  | 55.4 cm  | 32.5 cm  | 40.6 cm  | 57.5 cm  | 33.7 cm  | 33.7 cm  | 5.216 kgs  | 0.065 m³              |