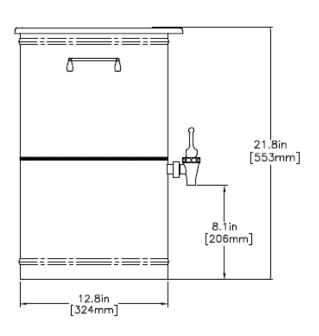

# TDO-5 Dispenser w/Solid Lid

Height: 21.8" Width: 12.8" Depth: 16.0" (55.4cm) (32.5cm) (40.6cm)

- Faucet handles are labeled sweetened and unsweetened. Side handles are mounted offset for closer side-by-side positioning\* (\* Some TDS-3 and TDS-5 models in stock may not have these features.)
- Sump dispense valve assures complete dispensing

### **Holding Capacity**

| English | Metric |
|---------|--------|
| -       | -      |

**MARNING**:

| Unit    |          |          |          | Shipping |          |          |            |                       |
|---------|----------|----------|----------|----------|----------|----------|------------|-----------------------|
|         | Height   | Width    | Depth    | Height   | Width    | Depth    | Weight     | Volume                |
| English | 21.8 in. | 12.8 in. | 16.0 in. | 22.6 in. | 13.3 in. | 13.3 in. | 11.500 lbs | 2.299 ft <sup>3</sup> |
| Metric  | 55.4 cm  | 32.5 cm  | 40.6 cm  | 57.5 cm  | 33.7 cm  | 33.7 cm  | 5.216 kgs  | 0.065 m³              |