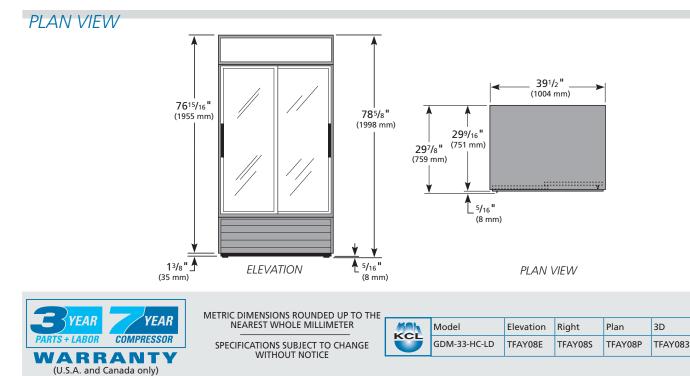

# ROUGH-IN DATA

Specifications subject to change without notice. Chart dimensions rounded up to the nearest ½" (millimeters rounded up to next whole number).

|              |       |         | Cabinet Dimensions<br>(inches)<br>(mm) |     |       |     |              | NEMA | Cord<br>Length<br>(total ft.) | Crated<br>Weight<br>(lbs.) |      |
|--------------|-------|---------|----------------------------------------|-----|-------|-----|--------------|------|-------------------------------|----------------------------|------|
| Model        | Doors | Shelves | W                                      | D†  | Н     | HP  | Voltage      | Amps | Config.                       | • • •                      | (kg) |
| GDM-33-HC-LD | 2     | 8       | 39½                                    | 29% | 785⁄8 | 1⁄2 | 115/60/1     | 6.5  | 5-15P                         | 10                         | 370  |
|              |       |         | 1004                                   | 753 | 1998  | 1⁄2 | 230-240/50/1 | 4.6  |                               | 3.05                       | 168  |

† Depth does not include ¾" (10 mm) for slide door handles.

▲ Plug type varies by country.

| INTE USA               | APPROVALS: | AVAILABLE AT: |
|------------------------|------------|---------------|
| 7/20 Printed in U.S.A. |            |               |