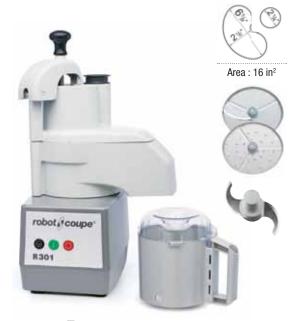

### R 301

### **√** 1.5 HP

Voltage Single Phase 120 V
Speed 1725 rpm
Pulse ✓

Cutter 3.7 L gray composite bowl

Blade Stainless steel smooth "S" blade - Included

Vegetable slicer Half-moon hopper

Cylindrical hopper Ø 2 1/4"

Dicing & French fry capabilities

Induction motor

Power

Included: Slicing disc 4 mm (5/32"), grating disc 2 mm (5/64")

Choose your model:

**Discs** 

| R 301            | \$ |
|------------------|----|
| R301 - 120V/60/1 |    |
| 2 discs          |    |