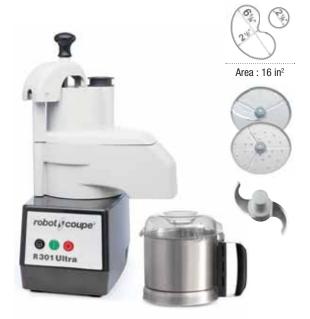

#### R 301 Ultra

| ✓              |            |          |          |       |   |  |
|----------------|------------|----------|----------|-------|---|--|
| 1.5 HP         |            |          |          |       |   |  |
| Single Phase   | 120 V      |          |          |       |   |  |
| 1725 rpm       |            |          |          |       |   |  |
| ✓              |            |          |          |       |   |  |
| 3.7 L stainles | s steel bo | wl       |          |       |   |  |
| Stainless ste  | el smooth  | "S" blac | de - Inc | luded | I |  |
| Half-moon he   | opper      |          |          |       |   |  |
| Cylindrical ho | opper Ø 2  | 1/4"     |          |       |   |  |

Included: Slicing disc 4 mm (5/32"), grating disc 2 mm (5/64")

| R 301 Ultra       | \$ |
|-------------------|----|
| R301U - 120V/60/1 |    |
| 2 discs           |    |

R 301 all models

Complete disc collection page 42