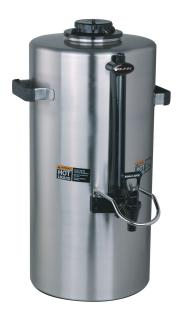

# 3Gal(11.4L) Titan TF Srvr

Height: 23.7" Width: 13.8" Depth: 17.3" (60.2cm) (35.1cm) (43.9cm)

- Brew-through lid
- Fast flow faucet with heightened serving clearance allows for dispensing directly into large cups, decanters and thermal carafes
- Integrated sight gauge assembly allows for easy cleaning
- Durable all stainless steel construction
- · Eco-friendly foam-insulated
- · Offset handles allow servers to be placed next to each other
- · Contemporary styling and wrap program for maximum merchandising
- Ships with full-color iced tea decal
- · Sump dispense valve assures complete dispensing
- PROP 65 Warning Decal included in packaging with equipment

#### **Holding Capacity**

| English | Metric |
|---------|--------|
| 384 oz. | 11.4 L |

MARNING: This product can expose you to chemicals including Bisphenol A (BPA), which is known to the State of California to cause birth defects or other reproductive harm. For more information go to www.P65Warnings.ca.gov