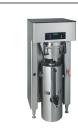

# 3Gal(11.4L) Titan TF Srvr

Height: 23.7" Width: 13.8" Depth: 17.3" (60.2cm) (35.1cm) (43.9cm)

- Brew-through lid
- Fast flow faucet with heightened serving clearance allows for dispensing directly into large cups, decanters and thermal carafes
- Integrated sight gauge assembly allows for easy cleaning
- Durable all stainless steel construction
- · Eco-friendly foam-insulated
- · Offset handles allow servers to be placed next to each other
- · Contemporary styling and wrap program for maximum merchandising
- Ships with full-color iced tea decal
- · Sump dispense valve assures complete dispensing
- PROP 65 Warning Decal included in packaging with equipment

### **Specifications**

Product #: 39400.0001

Finish: Stainless

**Additional Features** 

#### **Holding Capacity**

| English | Metric |
|---------|--------|
| 384 oz. | 11.4 L |

MARNING: This product can expose you to chemicals including Bisphenol A (BPA), which is known to the State of California to cause birth defects or other reproductive harm. For more information go to www.P65Warnings.ca.gov

| Unit    |          |          | Shipping |          |          |          |            |                       |
|---------|----------|----------|----------|----------|----------|----------|------------|-----------------------|
|         | Height   | Width    | Depth    | Height   | Width    | Depth    | Weight     | Volume                |
| English | 23.7 in. | 13.8 in. | 17.3 in. | 19.0 in. | 14.9 in. | 27.5 in. | 19.100 lbs | 4.498 ft <sup>3</sup> |
| Metric  | 60.2 cm  | 35.1 cm  | 43.9 cm  | 48.3 cm  | 37.8 cm  | 69.9 cm  | 8.664 kgs  | 0.127 m³              |