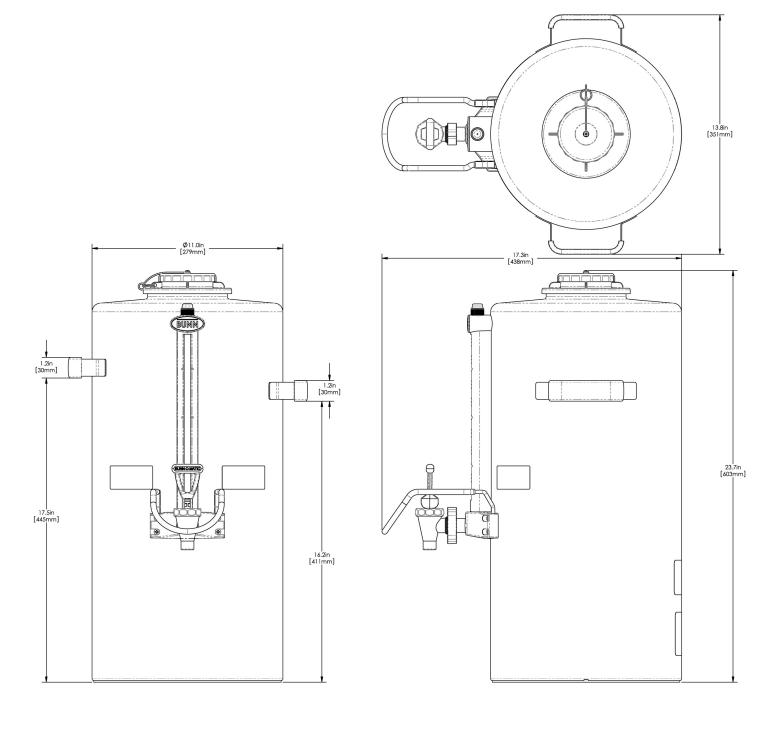

# 3Gal(11.4L) Titan TF Srvr

Height: 23.7" Width: 13.8" Depth: 17.3" (60.2cm) (35.1cm) (43.9cm)

- Brew-through lid
- Fast flow faucet with heightened serving clearance allows for dispensing directly into large cups, decanters and thermal carafes
- Integrated sight gauge assembly allows for easy cleaning
- Durable all stainless steel construction
- · Eco-friendly foam-insulated
- · Offset handles allow servers to be placed next to each other
- · Contemporary styling and wrap program for maximum merchandising
- Ships with full-color iced tea decal
- · Sump dispense valve assures complete dispensing
- PROP 65 Warning Decal included in packaging with equipment

| Unit    |          |          | Shipping |          |          |          |            |                       |
|---------|----------|----------|----------|----------|----------|----------|------------|-----------------------|
|         | Height   | Width    | Depth    | Height   | Width    | Depth    | Weight     | Volume                |
| English | 23.7 in. | 13.8 in. | 17.3 in. | 19.0 in. | 14.9 in. | 27.5 in. | 19.100 lbs | 4.498 ft <sup>3</sup> |
| Metric  | 60.2 cm  | 35.1 cm  | 43.9 cm  | 48.3 cm  | 37.8 cm  | 69.9 cm  | 8.664 kgs  | 0.127 m³              |