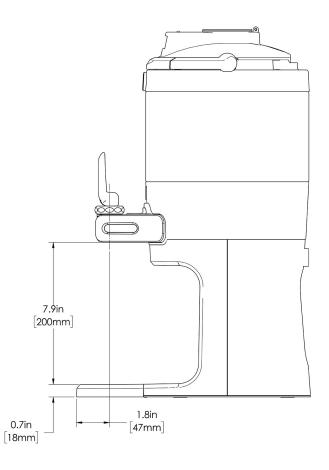

# 1Gal(3.8L) TF Srvr w/Base DSG GEN3

Height: 20.7" Width: 9.3" Depth: 13.0" (52.6cm) (23.6cm) (33.0cm)

- Digital sight gauge operates on four easily replaceable AAA batteries with an average 1-year lifespan: display shows low battery symbol when replacement is needed
- Unique lid design allows the display to be forward or rear facing
- · Volume indicator displays how much coffee is left inside the server
- Four-hour digital count-up timer
- Vacuum insulated to keep coffee hot for hours
- Brew-through design with flip lid cover
- Soft-grip bail handle for easy transportation
- · Self-locking stand allows for multiple brewing and serving options
- Large cup clearance allows for dispensing into cups, decanters and thermal carafes
- Sturdy aluminum faucet guard keeps faucet area clean and protected
- Drip tray is easily removed for cleaning or to provide extra clearance for dispensing into pitchers
- Fast flow faucet
- Ideal for use with Twin or Single Infusion Series Brewers

#### **Holding Capacity**

| English | Metric |  |  |  |
|---------|--------|--|--|--|
| 128 oz. | 3.8 L  |  |  |  |

**WARNING:** 

| Unit    |          |         |          | Shipping |          |          |            |           |
|---------|----------|---------|----------|----------|----------|----------|------------|-----------|
|         | Height   | Width   | Depth    | Height   | Width    | Depth    | Weight     | Volume    |
| English | 20.7 in. | 9.3 in. | 13.0 in. | 16.6 in. | 11.9 in. | 15.3 in. | 14.300 lbs | 1.752 ft³ |
| Metric  | 52.6 cm  | 23.6 cm | 33.0 cm  | 42.2 cm  | 30.3 cm  | 38.7 cm  | 6.486 kgs  | 0.050 m³  |