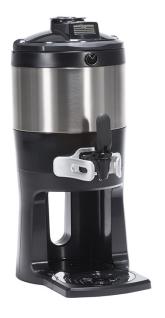

# 1Gal(3.8L) TF Srvr w/Base DSG GEN3

Height: 20.7" Width: 9.3" Depth: 13.0" (52.6cm) (23.6cm) (33.0cm)

- Digital sight gauge operates on four easily replaceable AAA batteries with an average 1-year lifespan: display shows low battery symbol when replacement is needed
- Unique lid design allows the display to be forward or rear facing
- · Volume indicator displays how much coffee is left inside the server
- Four-hour digital count-up timer
- Vacuum insulated to keep coffee hot for hours
- Brew-through design with flip lid cover
- Soft-grip bail handle for easy transportation
- · Self-locking stand allows for multiple brewing and serving options
- Large cup clearance allows for dispensing into cups, decanters and thermal carafes
- Sturdy aluminum faucet guard keeps faucet area clean and protected
- Drip tray is easily removed for cleaning or to provide extra clearance for dispensing into pitchers
- Fast flow faucet
- Ideal for use with Twin or Single Infusion Series Brewers

### Specifications

Product #: 42700.0200 Lid Color: Black

Handle: Bail Handle Liner: Stainless Steel Dispense: Lever Action