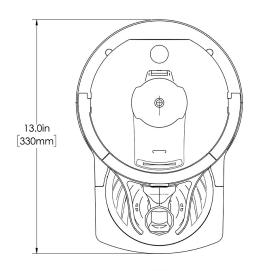

# 1Gal(3.8L) TF Srvr w/Base DSG GEN3

Height: 20.7" Width: 9.3" Depth: 13.0" (52.6cm) (23.6cm) (33.0cm)

- Digital sight gauge operates on four easily replaceable AAA batteries with an average 1-year lifespan: display shows low battery symbol when replacement is needed
- Unique lid design allows the display to be forward or rear facing
- · Volume indicator displays how much coffee is left inside the server
- Four-hour digital count-up timer
- Vacuum insulated to keep coffee hot for hours
- Brew-through design with flip lid cover
- Soft-grip bail handle for easy transportation
- · Self-locking stand allows for multiple brewing and serving options
- Large cup clearance allows for dispensing into cups, decanters and thermal carafes
- Sturdy aluminum faucet guard keeps faucet area clean and protected
- Drip tray is easily removed for cleaning or to provide extra clearance for dispensing into pitchers
- Fast flow faucet
- Ideal for use with Twin or Single Infusion Series Brewers

#### **Holding Capacity**

| English | Metric |  |  |  |
|---------|--------|--|--|--|
| 128 oz. | 3.8 L  |  |  |  |

**WARNING:** 

| Unit    |          |         |          | Shipping |          |          |            |           |
|---------|----------|---------|----------|----------|----------|----------|------------|-----------|
|         | Height   | Width   | Depth    | Height   | Width    | Depth    | Weight     | Volume    |
| English | 20.7 in. | 9.3 in. | 13.0 in. | 16.6 in. | 11.9 in. | 15.3 in. | 14.300 lbs | 1.752 ft³ |
| Metric  | 52.6 cm  | 23.6 cm | 33.0 cm  | 42.2 cm  | 30.3 cm  | 38.7 cm  | 6.486 kgs  | 0.050 m³  |