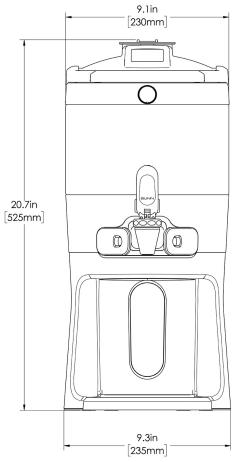

# 1Gal(3.8L) TF Srvr w/Base DSG GEN3

Height: 20.7" Width: 9.3" Depth: 13.0" (52.6cm) (23.6cm) (33.0cm)

- Digital sight gauge operates on four easily replaceable AAA batteries with an average 1-year lifespan: display shows low battery symbol when replacement is needed
- Unique lid design allows the display to be forward or rear facing
- · Volume indicator displays how much coffee is left inside the server
- Four-hour digital count-up timer
- Vacuum insulated to keep coffee hot for hours
- Brew-through design with flip lid cover
- Soft-grip bail handle for easy transportation
- · Self-locking stand allows for multiple brewing and serving options
- Large cup clearance allows for dispensing into cups, decanters and thermal carafes
- Sturdy aluminum faucet guard keeps faucet area clean and protected
- Drip tray is easily removed for cleaning or to provide extra clearance for dispensing into pitchers
- Fast flow faucet
- Ideal for use with Twin or Single Infusion Series Brewers

#### **Holding Capacity**

| English | Metric |  |  |  |
|---------|--------|--|--|--|
| 128 oz. | 3.8 L  |  |  |  |

**WARNING:** 

| Unit    |          |         |          | Shipping |          |          |            |           |
|---------|----------|---------|----------|----------|----------|----------|------------|-----------|
|         | Height   | Width   | Depth    | Height   | Width    | Depth    | Weight     | Volume    |
| English | 20.7 in. | 9.3 in. | 13.0 in. | 16.6 in. | 11.9 in. | 15.3 in. | 14.300 lbs | 1.752 ft³ |
| Metric  | 52.6 cm  | 23.6 cm | 33.0 cm  | 42.2 cm  | 30.3 cm  | 38.7 cm  | 6.486 kgs  | 0.050 m³  |