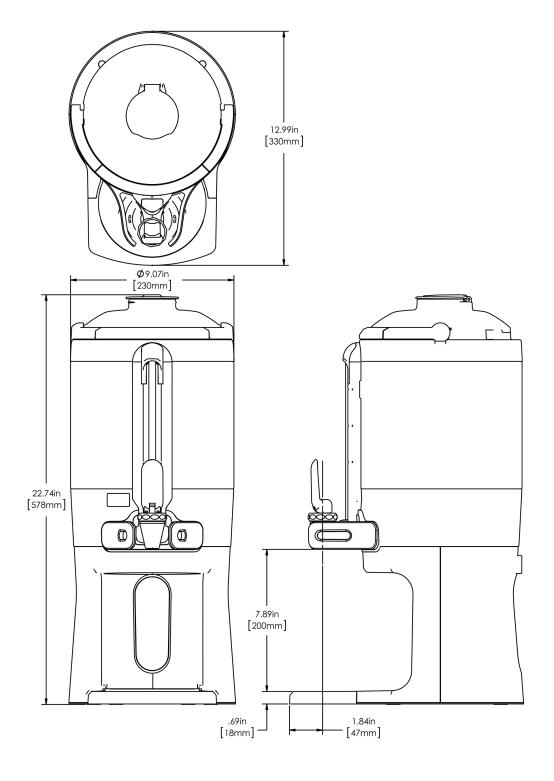

## 1.5Gal(5.7L) TF Srvr w/Base, MSG GEN3

Height: 22.7" Width: 9.2" (57.7cm)

(23.4cm)

Depth: 13.0" (33.0cm)

- · Vacuum insulated to keep coffee hot for hours
- Ideal for use with Twin or Single Infusion Series Brewers
- · Brew-through design with flip lid cover
- Soft-grip bail handle for easy transportation
- Self-locking stand allows for multiple brewing and serving options
- · Large cup clearance allows for dispensing into cups, decanters and thermal carafes
- Integrated sight gauge assembly allows for easy cleaning
- Sturdy aluminum faucet guard keeps faucet area clean and protected
- Drip tray is easily removed for cleaning or to provide extra clearance for dispensing into pitchers

## **Holding Capacity**

| English | Metric |
|---------|--------|
| 192 oz. | 5.7 L  |

**WARNING:** 

| Unit    |          |         |          | Shipping |          |          |            |                       |
|---------|----------|---------|----------|----------|----------|----------|------------|-----------------------|
|         | Height   | Width   | Depth    | Height   | Width    | Depth    | Weight     | Volume                |
| English | 22.7 in. | 9.2 in. | 13.0 in. | 15.3 in. | 11.9 in. | 25.2 in. | 14.300 lbs | 2.654 ft <sup>3</sup> |
| Metric  | 57.7 cm  | 23.4 cm | 33.0 cm  | 38.7 cm  | 30.3 cm  | 64.0 cm  | 6.486 kgs  | 0.075 m³              |