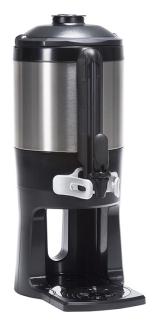

## 1.5Gal(5.7L) TF Srvr w/Base, MSG GEN3

Height: 22.7" Width: 9.2" (57.7cm)

(23.4cm)

Depth: 13.0" (33.0cm)

- · Vacuum insulated to keep coffee hot for hours
- Ideal for use with Twin or Single Infusion Series Brewers
- · Brew-through design with flip lid cover
- Soft-grip bail handle for easy transportation
- Self-locking stand allows for multiple brewing and serving options
- · Large cup clearance allows for dispensing into cups, decanters and thermal carafes
- Integrated sight gauge assembly allows for easy cleaning
- Sturdy aluminum faucet guard keeps faucet area clean and protected
- Drip tray is easily removed for cleaning or to provide extra clearance for dispensing into pitchers

**Additional Features** 

Fast flow faucet

Agency:

## **Specifications**

Product #: 44050.0200 Lid Color: Black

Handle: Bail Handle Liner: Stainless Steel **Dispense:** Lever Action

## **Holding Capacity**

| English | Metric |
|---------|--------|
| 192 oz. | 5.7 L  |

**WARNING:** 

| Unit    |          |         |          | Shipping |          |          |            |                       |
|---------|----------|---------|----------|----------|----------|----------|------------|-----------------------|
|         | Height   | Width   | Depth    | Height   | Width    | Depth    | Weight     | Volume                |
| English | 22.7 in. | 9.2 in. | 13.0 in. | 15.3 in. | 11.9 in. | 25.2 in. | 14.300 lbs | 2.654 ft <sup>3</sup> |
| Metric  | 57.7 cm  | 23.4 cm | 33.0 cm  | 38.7 cm  | 30.3 cm  | 64.0 cm  | 6.486 kgs  | 0.075 m³              |