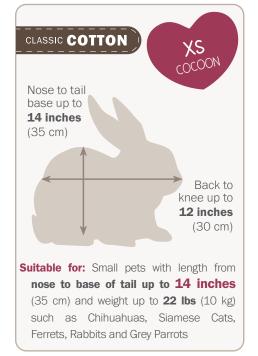

## **RIGHT SIZE** for your Pet

The most critical measurement is the **approximate length of a pet from tip of nose to base of tail when lying down.** This Size Chart will help guide you in selecting the right size for your pet.