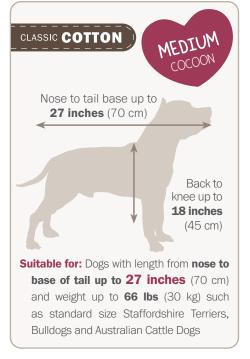

## **RIGHT SIZE** for your Pet

The most critical measurement is the **approximate length of a pet from tip of nose to base of tail when lying down.** This Size Chart will help guide you in selecting the right size for your pet.