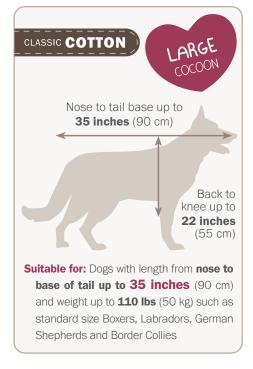

## **RIGHT SIZE** for your Pet

The most critical measurement is the **approximate length of a pet from tip of nose to base of tail when lying down.** This Size Chart will help guide you in selecting the right size for your pet.