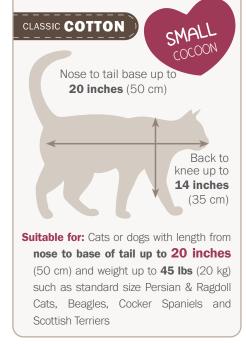

## **RIGHT SIZE** for your Pet

The most critical measurement is the **approximate length of a pet from tip of nose to base of tail when lying down.** This Size Chart will help guide you in selecting the right size for your pet.