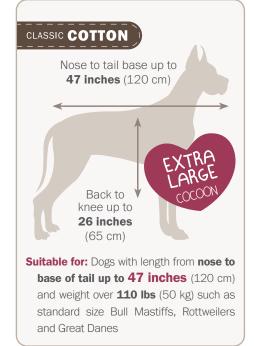

## **RIGHT SIZE** for your Pet

The most critical measurement is the **approximate length of a pet from tip of nose to base of tail when lying down.** This Size Chart will help guide you in selecting the right size for your pet.