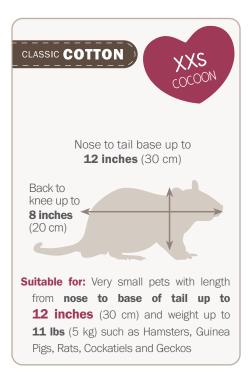

## **RIGHT SIZE** for your Pet

The most critical measurement is the **approximate length of a pet from tip of nose to base of tail when lying down.** This Size Chart will help guide you in selecting the right size for your pet.