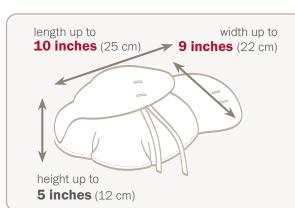

#### **Internal Pouch**

L: 10 inches x W: 9 inches x H: 5 inches

L: 25 cm x W: 22 cm x H: 12 cm

#### Suitable for:

Small Rabbits, Guinea Pigs, Kittens, Parakeets, Geckos and Fantail Goldfish