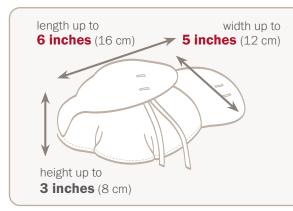

#### **Internal Pouch**

L: 6 inches x W: 5 inches x H: 3 inches

L: 16 cm x W: 12 cm x H: 8 cm

#### Suitable for:

Gerbils, Hamsters, Small Kittens, Finches, Frogs and Betta Fish