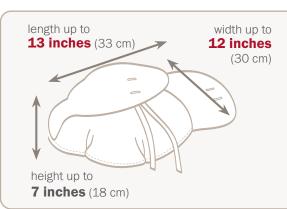

### **Internal Pouch**

L: 13 inches x w: 12 inches x H: 7 inches

L: 33 cm x W: 12 cm x H: 18 cm

#### **Suitable for:**

Small Cats, Big Rabbits, Turtles, Doves and Angelfish