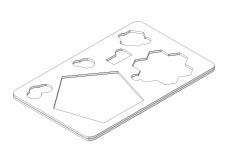

## Ship mats

Intended for ship mats storage

Step 1

Intended for tokens storage

### Step 2

Step 1