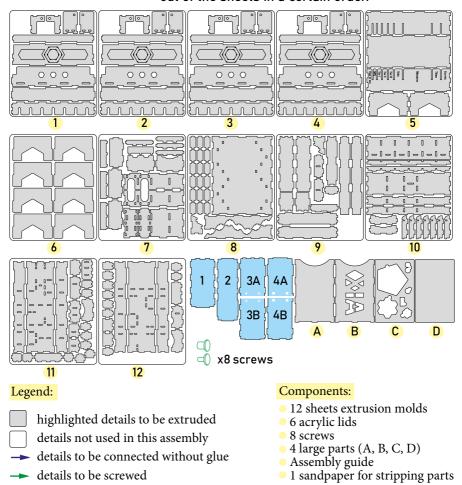

details to be glued

- Brief assembly instructions: 1. Unpack and arrange the sheets in order.
  - 2. Compare details on the sheets with details in the pictures of the guide.
  - 3. Study the pictures of unassembled product.
  - 4. Start your assembly, taking the necessary parts out of the sheets in a certain order.