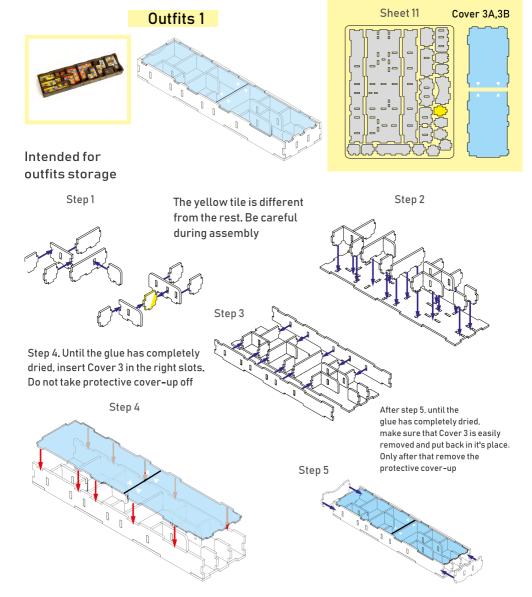

Ship shelter Tier - II Resources Ship shelter Tier - I Ship mats Ship shelter Tier - III **Outfits 2** Cardholder **Outfits 1 Exploration** Ship shelter Tier - NPC Sector Tiles **Credits and Damage** Token board

details to be glued

- Brief assembly instructions: 1. Unpack and arrange the sheets in order.
  - 2. Compare details on the sheets with details in the pictures of the guide.
  - 3. Study the pictures of unassembled product.
  - 4. Start your assembly, taking the necessary parts out of the sheets in a certain order.

Only after that remove the protective cover-up