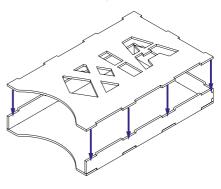

## Tips and tricks

- To assemble each tray you need a wood glue for extra strength. (We recommend Titebond 2 Wood Glue or Beacon 527)
- Please make sure you assembled each tray correctly before gluing it together.
- Use stationery knife to cut the bits that connect details to the frame.
- Remove the details from the frame with a rotational motion along the axis formed by the bits you just cut.
- Use stationery knife to remove all the remaining connection bits.
- Leave your finished insert overnight to dry completely.
- Use a hairdryer for easier removal of the protective covering from acrylic details. Just heat the acrylic surface a little to remove the covering much easier!

## **Assembly Supplies**

Wood-glue

Stationery knife

Hammer

Cotton swab

Hairdryer

IMPORTANT: Assemble each tray one by one. Please DO NOT take all the parts out of the sheets and mix them. Even though some parts look similar, they are not interchangeable.

details to be glued

- Brief assembly instructions: 1. Unpack and arrange the sheets in order.
  - 2. Compare details on the sheets with details in the pictures of the guide.
  - 3. Study the pictures of unassembled product.
  - 4. Start your assembly, taking the necessary parts out of the sheets in a certain order.