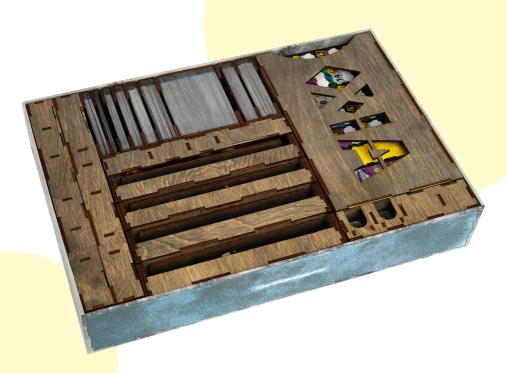

Ship shelter Tier - II Resources Ship shelter Tier - I Ship mats Ship shelter Tier - III **Outfits 2** Cardholder **Outfits 1 Exploration** Ship shelter Tier - NPC Sector Tiles **Credits and Damage** Token board

## Ship mats

Intended for ship mats storage

Step 1

Intended for tokens storage

### Resources

Intended for resource storage

Other smonex products:

Terraforming Mars Organizer TMOR01

If you have any questions about assembly, feel free to contanct us through our site:

smonex.com