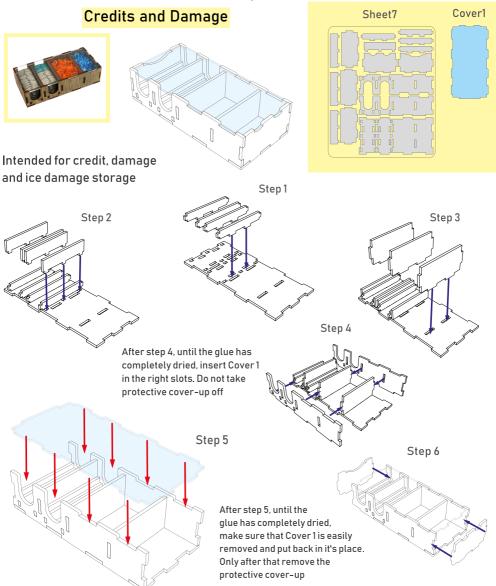

## Tips and tricks

- To assemble each tray you need a wood glue for extra strength. (We recommend Titebond 2 Wood Glue or Beacon 527)
- Please make sure you assembled each tray correctly before gluing it together.
- Use stationery knife to cut the bits that connect details to the frame.
- Remove the details from the frame with a rotational motion along the axis formed by the bits you just cut.
- Use stationery knife to remove all the remaining connection bits.
- Leave your finished insert overnight to dry completely.
- Use a hairdryer for easier removal of the protective covering from acrylic details. Just heat the acrylic surface a little to remove the covering much easier!

## **Assembly Supplies**

Wood-glue

Stationery knife

Hammer

Cotton swab

Hairdryer

IMPORTANT: Assemble each tray one by one. Please DO NOT take all the parts out of the sheets and mix them. Even though some parts look similar, they are not interchangeable.

details to be glued

- Brief assembly instructions: 1. Unpack and arrange the sheets in order.
  - 2. Compare details on the sheets with details in the pictures of the guide.
  - 3. Study the pictures of unassembled product.
  - 4. Start your assembly, taking the necessary parts out of the sheets in a certain order.

Only after that remove the protective cover-up