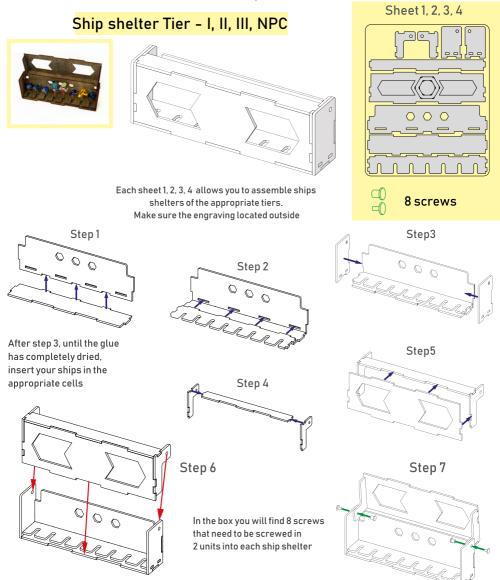

## Tips and tricks

- To assemble each tray you need a wood glue for extra strength. (We recommend Titebond 2 Wood Glue or Beacon 527)
- Please make sure you assembled each tray correctly before gluing it together.
- Use stationery knife to cut the bits that connect details to the frame.
- Remove the details from the frame with a rotational motion along the axis formed by the bits you just cut.
- Use stationery knife to remove all the remaining connection bits.
- Leave your finished insert overnight to dry completely.
- Use a hairdryer for easier removal of the protective covering from acrylic details. Just heat the acrylic surface a little to remove the covering much easier!

## **Assembly Supplies**

Wood-glue

Stationery knife

Hammer

Cotton swab

Hairdryer

IMPORTANT: Assemble each tray one by one. Please DO NOT take all the parts out of the sheets and mix them. Even though some parts look similar, they are not interchangeable.