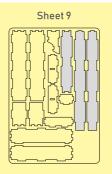

details to be glued

- Brief assembly instructions: 1. Unpack and arrange the sheets in order.
  - 2. Compare details on the sheets with details in the pictures of the guide.
  - 3. Study the pictures of unassembled product.
  - 4. Start your assembly, taking the necessary parts out of the sheets in a certain order.