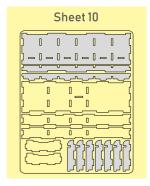

details to be glued

- Brief assembly instructions: 1. Unpack and arrange the sheets in order.
  - 2. Compare details on the sheets with details in the pictures of the guide.
  - 3. Study the pictures of unassembled product.
  - 4. Start your assembly, taking the necessary parts out of the sheets in a certain order.