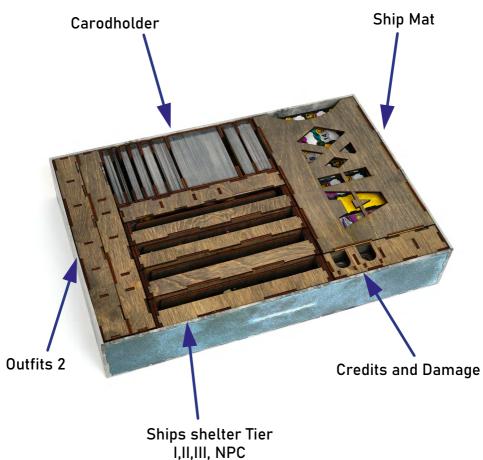

Ship shelter Tier - II Resources Ship shelter Tier - I Ship mats Ship shelter Tier - III **Outfits 2** Cardholder **Outfits 1 Exploration** Ship shelter Tier - NPC Sector Tiles **Credits and Damage** Token board