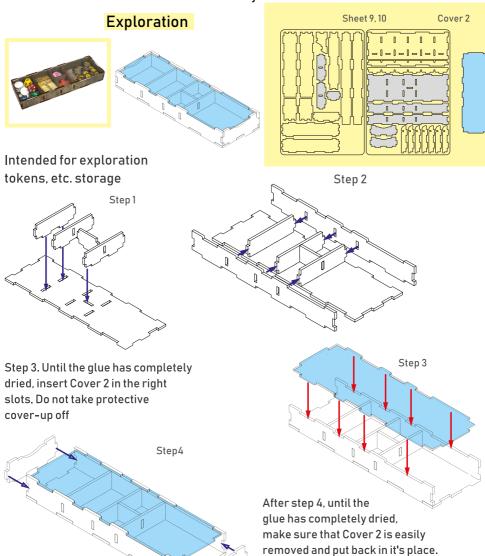

## Ship mats

Intended for ship mats storage

Step 1

Intended for tokens storage

### Step 2

Step 1

Only after that remove the protective cover-up