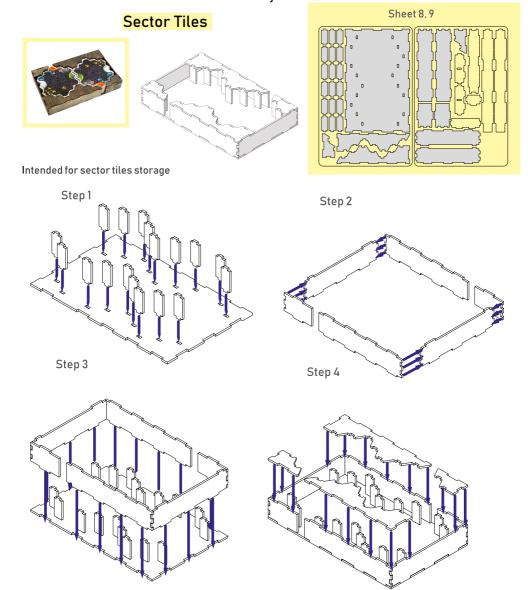

## Tips and tricks

- To assemble each tray you need a wood glue for extra strength. (We recommend Titebond 2 Wood Glue or Beacon 527)
- Please make sure you assembled each tray correctly before gluing it together.
- Use stationery knife to cut the bits that connect details to the frame.
- Remove the details from the frame with a rotational motion along the axis formed by the bits you just cut.
- Use stationery knife to remove all the remaining connection bits.
- Leave your finished insert overnight to dry completely.
- Use a hairdryer for easier removal of the protective covering from acrylic details. Just heat the acrylic surface a little to remove the covering much easier!

## **Assembly Supplies**

Wood-glue

Stationery knife

Hammer

Cotton swab

Hairdryer

IMPORTANT: Assemble each tray one by one. Please DO NOT take all the parts out of the sheets and mix them. Even though some parts look similar, they are not interchangeable.

details to be glued

- Brief assembly instructions: 1. Unpack and arrange the sheets in order.
  - 2. Compare details on the sheets with details in the pictures of the guide.
  - 3. Study the pictures of unassembled product.
  - 4. Start your assembly, taking the necessary parts out of the sheets in a certain order.