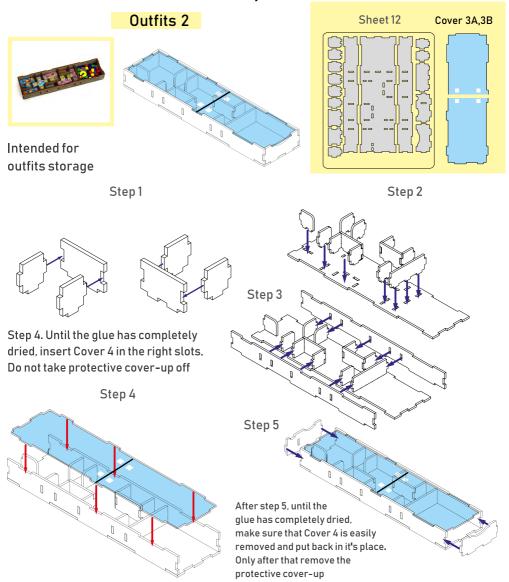

Ship shelter Tier - II Resources Ship shelter Tier - I Ship mats Ship shelter Tier - III **Outfits 2** Cardholder **Outfits 1 Exploration** Ship shelter Tier - NPC Sector Tiles **Credits and Damage** Token board

details to be glued

- Brief assembly instructions: 1. Unpack and arrange the sheets in order.
  - 2. Compare details on the sheets with details in the pictures of the guide.
  - 3. Study the pictures of unassembled product.
  - 4. Start your assembly, taking the necessary parts out of the sheets in a certain order.

Only after that remove the protective cover-up