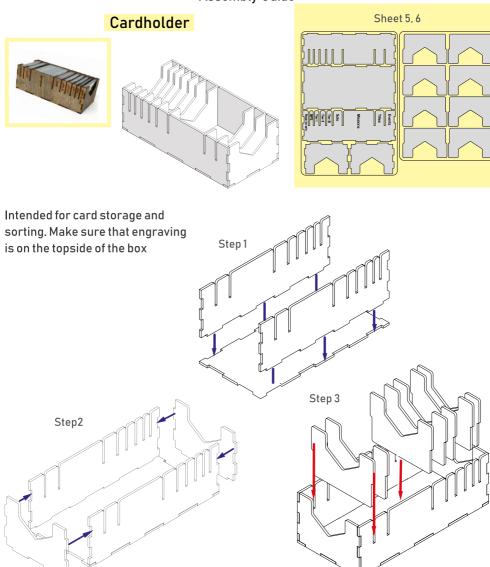

## Tips and tricks

- To assemble each tray you need a wood glue for extra strength. (We recommend Titebond 2 Wood Glue or Beacon 527)
- Please make sure you assembled each tray correctly before gluing it together.
- Use stationery knife to cut the bits that connect details to the frame.
- Remove the details from the frame with a rotational motion along the axis formed by the bits you just cut.
- Use stationery knife to remove all the remaining connection bits.
- Leave your finished insert overnight to dry completely.
- Use a hairdryer for easier removal of the protective covering from acrylic details. Just heat the acrylic surface a little to remove the covering much easier!

## **Assembly Supplies**

Wood-glue

Stationery knife

Hammer

Cotton swab

Hairdryer

IMPORTANT: Assemble each tray one by one. Please DO NOT take all the parts out of the sheets and mix them. Even though some parts look similar, they are not interchangeable.

details to be glued

- Brief assembly instructions: 1. Unpack and arrange the sheets in order.
  - 2. Compare details on the sheets with details in the pictures of the guide.
  - 3. Study the pictures of unassembled product.
  - 4. Start your assembly, taking the necessary parts out of the sheets in a certain order.