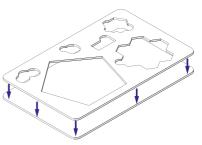

## Tips and tricks

- To assemble each tray you need a wood glue for extra strength. (We recommend Titebond 2 Wood Glue or Beacon 527)
- Please make sure you assembled each tray correctly before gluing it together.
- Use stationery knife to cut the bits that connect details to the frame.
- Remove the details from the frame with a rotational motion along the axis formed by the bits you just cut.
- Use stationery knife to remove all the remaining connection bits.
- Leave your finished insert overnight to dry completely.
- Use a hairdryer for easier removal of the protective covering from acrylic details. Just heat the acrylic surface a little to remove the covering much easier!

## **Assembly Supplies**

Wood-glue

Stationery knife

Hammer

Cotton swab

Hairdryer

IMPORTANT: Assemble each tray one by one. Please DO NOT take all the parts out of the sheets and mix them. Even though some parts look similar, they are not interchangeable.

Only after that remove the protective cover-up