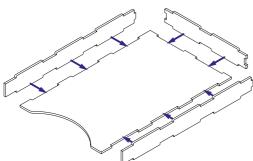

## Tips and tricks

- To assemble each tray you need a wood glue for extra strength. (We recommend Titebond 2 Wood Glue or Beacon 527)
- Please make sure you assembled each tray correctly before gluing it together.
- Use stationery knife to cut the bits that connect details to the frame.
- Remove the details from the frame with a rotational motion along the axis formed by the bits you just cut.
- Use stationery knife to remove all the remaining connection bits.
- Leave your finished insert overnight to dry completely.
- Use a hairdryer for easier removal of the protective covering from acrylic details. Just heat the acrylic surface a little to remove the covering much easier!

## **Assembly Supplies**

Wood-glue

Stationery knife

Hammer

Cotton swab

Hairdryer

IMPORTANT: Assemble each tray one by one. Please DO NOT take all the parts out of the sheets and mix them. Even though some parts look similar, they are not interchangeable.