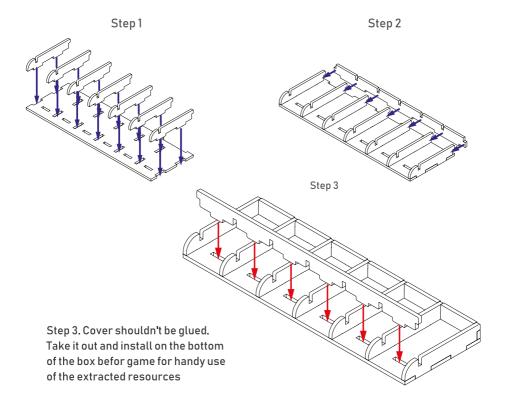

details to be glued

- Brief assembly instructions: 1. Unpack and arrange the sheets in order.
  - 2. Compare details on the sheets with details in the pictures of the guide.
  - 3. Study the pictures of unassembled product.
  - 4. Start your assembly, taking the necessary parts out of the sheets in a certain order.

Only after that remove the protective cover-up