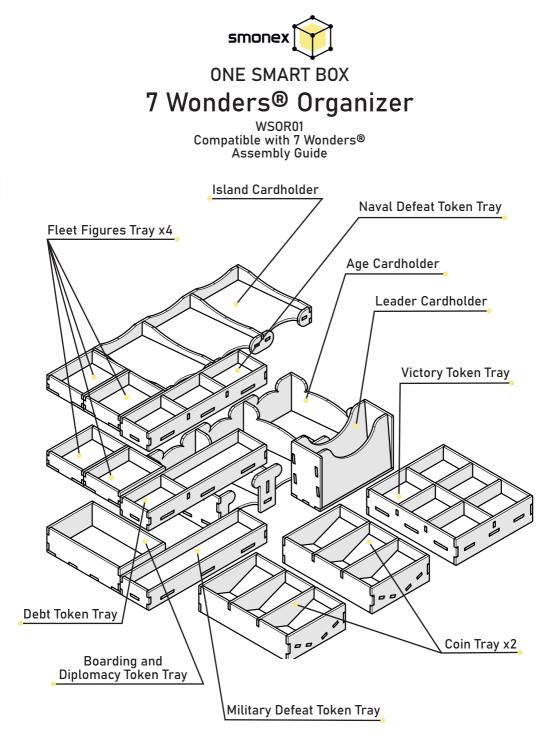

### Age Cardholder

Intended for Victory Tokens.

WSOR01 Compatible with 7 Wonders® Assembly Guide

If something is damaged or broken, please do not return the whole set. Contact us directly on email info@smonex.com or our website smonex.com.