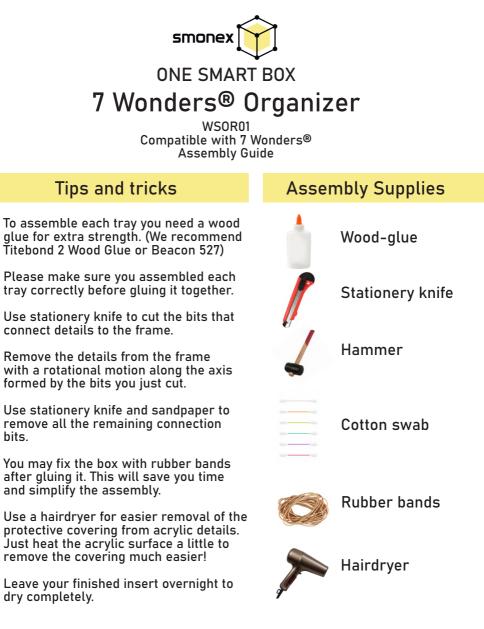

IMPORTANT: Assemble each tray one by one. Please DO NOT take out all the parts from the sheets and mix them. Even though some parts look similar, they are not interchangeable.

This is a non-licensed product. ALL RIGHTS RESERVED by their respective trademark holders. No challenge to any intellectual property rights is intended or implied by representations of compatibility and no endorsements of any of our products by any other company is implied or represented.

WSOR01 Compatible with 7 Wonders® Assembly Guide

Brief assembly instructions: 1. Unpack and arrange the sheets in order.

2. Compare details on the sheets with details in the pictures of the guide.

3. Study the pictures of unassembled product.

4. Start your assembly, taking the necessary parts out of the sheets in a certain order.