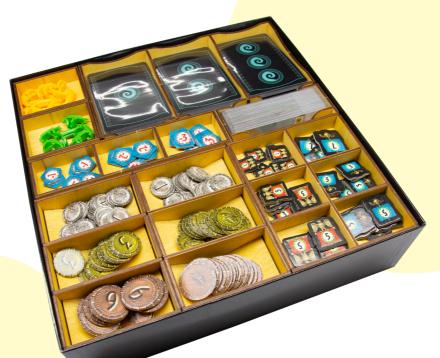

#### **Components:**

6 sheets extrusion molds 1 sandpaper for stripping parts Assembly guide

WSOR01 Compatible with 7 Wonders® Assembly Guide