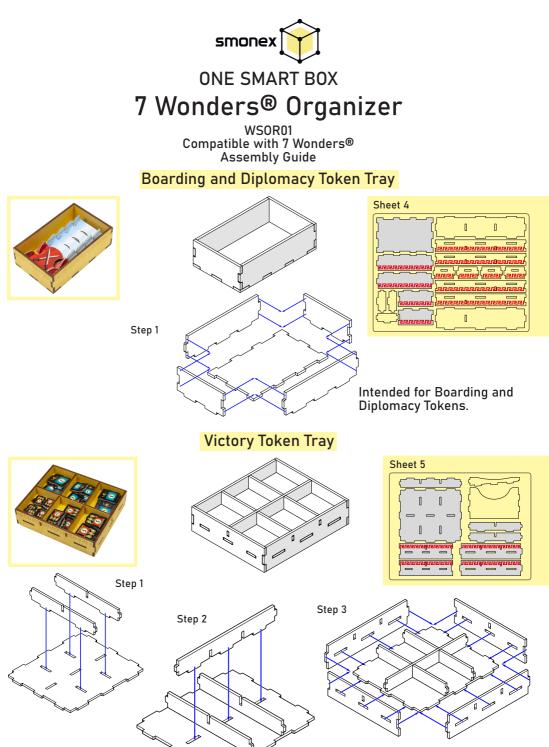

#### Legend:

Highlighted details to be extruded Details not used in this assembly Details to be glued