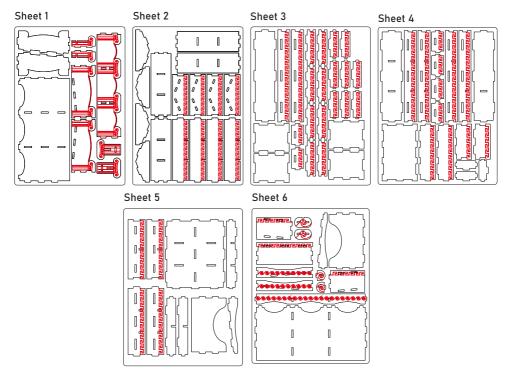

#### Legend:

Highlighted details to be extruded Details not used in this assembly Details to be glued

#### **Components:**

6 sheets extrusion molds 1 sandpaper for stripping parts Assembly guide

WSOR01 Compatible with 7 Wonders® Assembly Guide