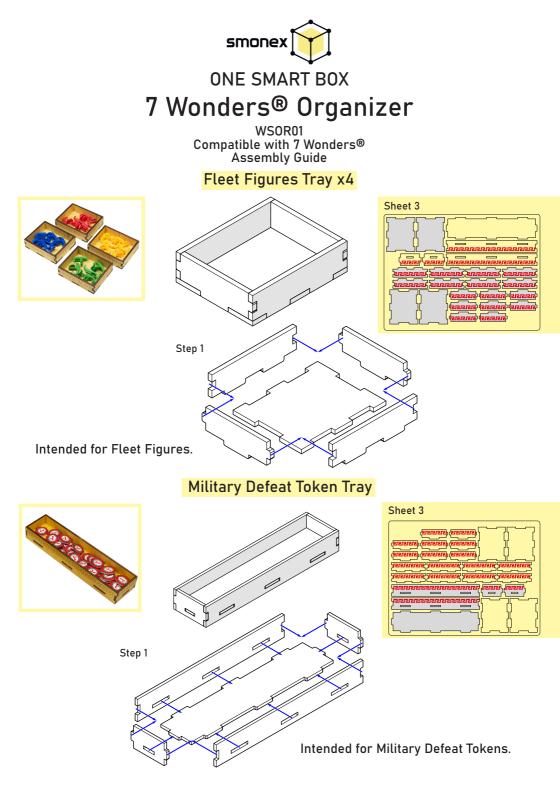

#### Legend:

Highlighted details to be extruded Details not used in this assembly Details to be glued