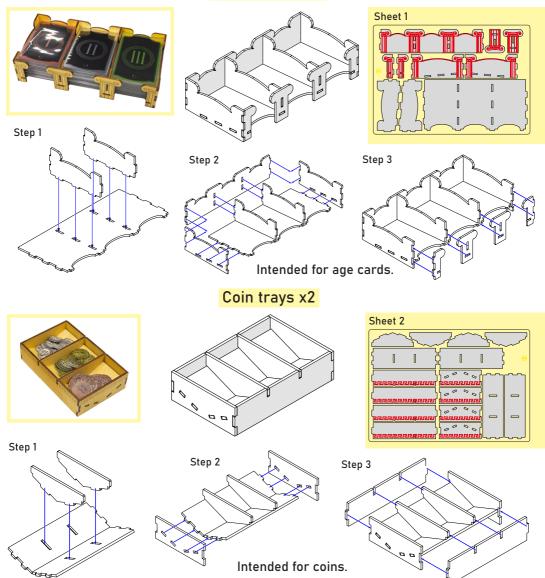

### Age Cardholder

Intended for Victory Tokens.

WSOR01 Compatible with 7 Wonders® Assembly Guide

If something is damaged or broken, please do not return the whole set. Contact us directly on email info@smonex.com or our website smonex.com.