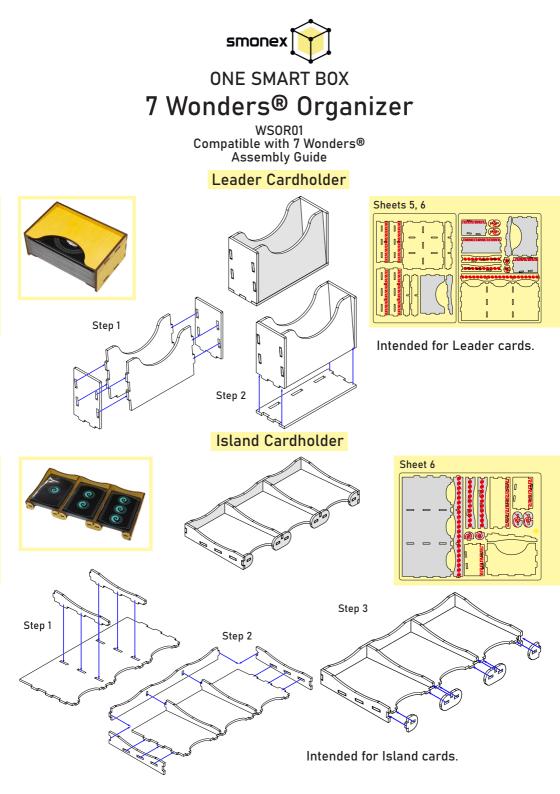

WSOR01 Compatible with 7 Wonders® Assembly Guide

https://smonex.com

WSOR01 Compatible with 7 Wonders® Assembly Guide

Brief assembly instructions: 1. Unpack and arrange the sheets in order.

2. Compare details on the sheets with details in the pictures of the guide.

3. Study the pictures of unassembled product.

4. Start your assembly, taking the necessary parts out of the sheets in a certain order.

#### Legend:

Highlighted details to be extruded Details not used in this assembly Details to be glued

#### **Components:**

6 sheets extrusion molds 1 sandpaper for stripping parts Assembly guide

WSOR01 Compatible with 7 Wonders® Assembly Guide