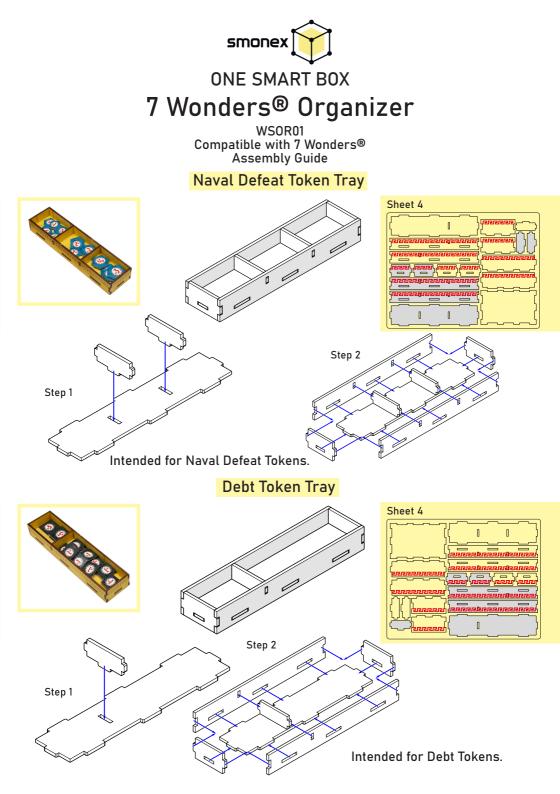

#### Legend:

Highlighted details to be extruded Details not used in this assembly Details to be glued