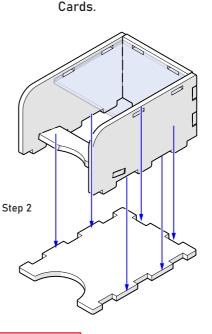

#### Meeple Tray x3

Step 1

Intended for colored worker meeples and other player's tokens.