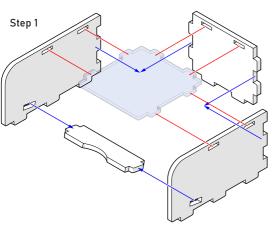

#### Meeple Tray x3

Step 1

Intended for colored worker meeples and other player's tokens.

#### Legend:

- Highlighted details to be extruded Details not used in this assembly
- Details to be glued
- Details to be connected without glue