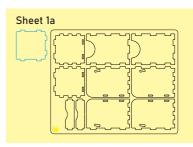

#### Components:

12 sheets extrusion molds 10 acrylic pieces 1 sandpaper for stripping parts Assembly quide

VEOR01

Compatible with Viticulture. Essential Edition® and its expansions Assembly Guide

#### VEOR01

Compatible with Viticulture. Essential Edition® and its expansions **Assembly Guide** 

- Brief assembly instructions: 1. Unpack and arrange the sheets in order.
  - 2. Compare details on the sheets with details in the pictures of the guide.
  - 3. Study the pictures of unassembled product.
  - 4. Start your assembly, taking the necessary parts out of the sheets in a certain order.