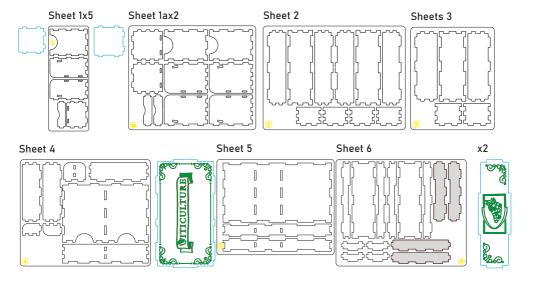

#### Components:

12 sheets extrusion molds 10 acrylic pieces 1 sandpaper for stripping parts Assembly quide

VEOR01

Compatible with Viticulture. Essential Edition® and its expansions Assembly Guide

#### VEOR01

Compatible with Viticulture. Essential Edition® and its expansions **Assembly Guide** 

- Brief assembly instructions: 1. Unpack and arrange the sheets in order.
  - 2. Compare details on the sheets with details in the pictures of the guide.
  - 3. Study the pictures of unassembled product.
  - 4. Start your assembly, taking the necessary parts out of the sheets in a certain order.