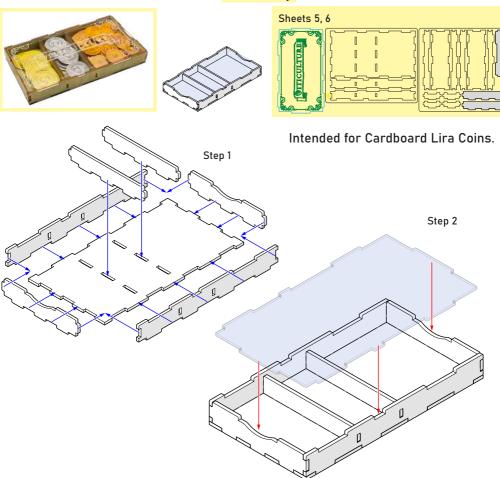

#### Coin Tray

Until the glue has completely dried, make sure the lid fits the tray and can be easily removed. Put it back in its place on the tray. Only then carefully remove the protective covering from the both sides of the lid.

VEOR01

Compatible with Viticulture. Essential Edition® and its expansions Assembly Guide

Grape and Wine Token Tray \*2

Until the glue has completely dried, make sure the lid fits the tray and can be easily removed. Put it back in its place on the tray. Only then carefully remove the protective covering from the both sides of the lid.