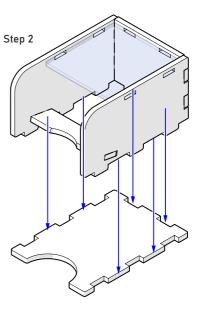

#### Meeple Tray x3

Step 1

Intended for colored worker meeples and other player's tokens.