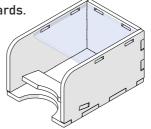

#### Meeple Tray x3

Step 1

Intended for colored worker meeples and other player's tokens.