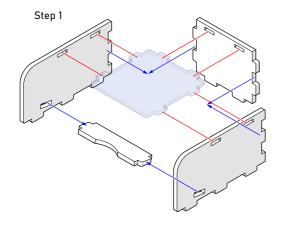

#### Meeple Tray x3

Step 1

Intended for colored worker meeples and other player's tokens.