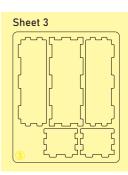

#### Components:

12 sheets extrusion molds 10 acrylic pieces 1 sandpaper for stripping parts Assembly quide

VEOR01

Compatible with Viticulture. Essential Edition® and its expansions Assembly Guide