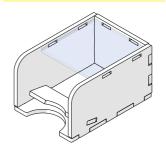

#### Meeple Tray x3

Step 1

Intended for colored worker meeples and other player's tokens.