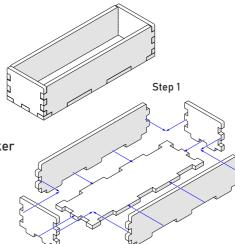

#### Meeple Tray x3

Step 1

Intended for colored worker meeples and other player's tokens.