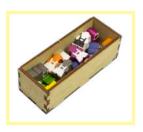

#### Meeple Tray x3

Step 1

Intended for colored worker meeples and other player's tokens.