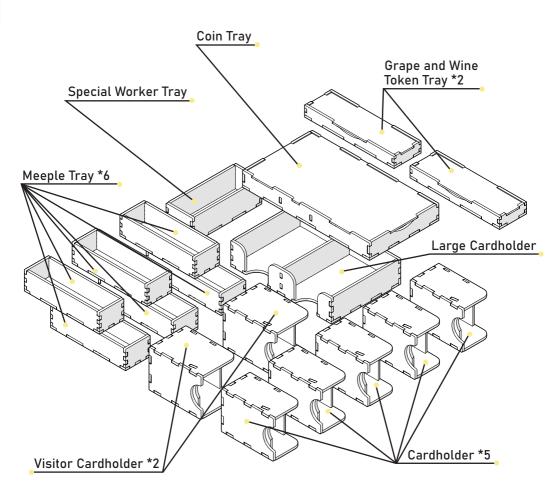

#### Components:

12 sheets extrusion molds 10 acrylic pieces 1 sandpaper for stripping parts Assembly quide

VEOR01

Compatible with Viticulture. Essential Edition® and its expansions Assembly Guide

#### Cardholder x5

Intended for mini cards.

Please make sure to remove the protective covering from the both sides of acrylics before assembly.

VEOR01

Compatible with Viticulture. Essential Edition® and its expansions Assembly Guide

#### Visitor Cardholder x2

Intended for Visitor

Please make sure to remove the protective covering from the both sides of acrylics before assembly.

VEOR01

Compatible with Viticulture. Essential Edition® and its expansions Assembly Guide

#### Meeple Tray x3

Step 1

Intended for colored worker meeples and other player's tokens.

#### Special Worker Tray

VEOR01

Compatible with Viticulture. Essential Edition® and its expansions Assembly Guide

#### Large Cardholder

VEOR01

Compatible with Viticulture. Essential Edition® and its expansions
Assembly Guide

#### Coin Tray

Until the glue has completely dried, make sure the lid fits the tray and can be easily removed. Put it back in its place on the tray. Only then carefully remove the protective covering from the both sides of the lid.

VEOR01

Compatible with Viticulture. Essential Edition® and its expansions Assembly Guide

Grape and Wine Token Tray \*2

Until the glue has completely dried, make sure the lid fits the tray and can be easily removed. Put it back in its place on the tray. Only then carefully remove the protective covering from the both sides of the lid.