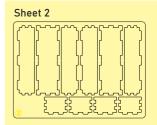

#### Components:

12 sheets extrusion molds 10 acrylic pieces 1 sandpaper for stripping parts Assembly quide

VEOR01

Compatible with Viticulture. Essential Edition® and its expansions Assembly Guide