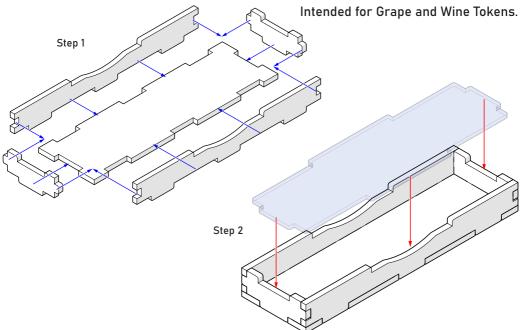

VEOR01

Compatible with Viticulture. Essential Edition® and its expansions Assembly Guide

Grape and Wine Token Tray \*2

Until the glue has completely dried, make sure the lid fits the tray and can be easily removed. Put it back in its place on the tray. Only then carefully remove the protective covering from the both sides of the lid.